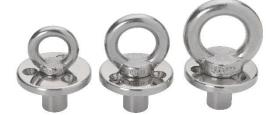

## NEW - 2022

Introducing the Barton flush mount deck plate with fixing eye. Turned from solid bar 316 stainless steel with a highly polished finish, the deck plates are offered in three standard thread sizes – M8, M10 and M12.

Designed to be mounted flush with the deck using three fixing bolts, the sealed internal thread prevents water ingress, the design prevents trip hazards onboard when not in use. The range allows for a multitude of uses, to include:

Temporary fixing eyes, boat tie downs, deck mounted boarding ladders, stand up blocks, davit mounts, life raft holders, dive tanks.

All our deck plates feature a Universal metric thread.

Diameter = 50mm Depth = 22mm

#60360 Deck plate with M8 fixing eye #60361 Deck Plate with M10 fixing eye #60362 Deck plate with M12 fixing eye

#60363 Deck plate with M8 thread #60364 Deck plate with M10 thread #60365 Deck plate with M12 thread