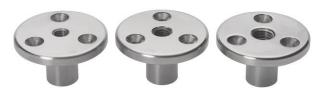

Temporary fixing eyes, boat tie downs, deck mounted boarding ladders, stand up blocks, davit mounts, life raft holders, dive tanks.

All our deck plates feature a Universal metric thread.

Diameter = 50mm Depth = 22mm

#60360 Deck plate with M8 fixing eye #60361 Deck Plate with M10 fixing eye #60362 Deck plate with M12 fixing eye

#60363 Deck plate with M8 thread #60364 Deck plate with M10 thread #60365 Deck plate with M12 thread