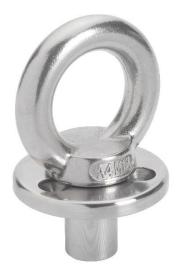

## NEW - 2022

Introducing the Barton flush mount deck plate with fixing eye. Turned from solid bar 316 stainless steel with a highly polished finish, the deck plates are offered in three standard thread sizes – M8, M10 and M12.

Designed to be mounted flush with the deck using three fixing bolts, the sealed internal thread prevents water ingress, the design prevents trip hazards onboard when not in use. The range allows for a multitude of uses, to include:

Temporary fixing eyes, boat tie downs, deck mounted boarding ladders, stand up blocks, davit mounts, life raft holders, dive tanks.

All our deck plates feature a Universal metric thread.

Diameter = 50mm Depth = 22mm