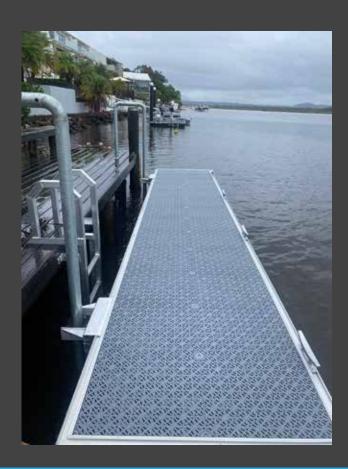

Easy and quick to install and dismantle if required

Slip and fire resistant, chemical and hydrocarbons resistance

Load rating (per square metre) of 5kPa

Suitable for existing and new gangways, pontoons and platforms.