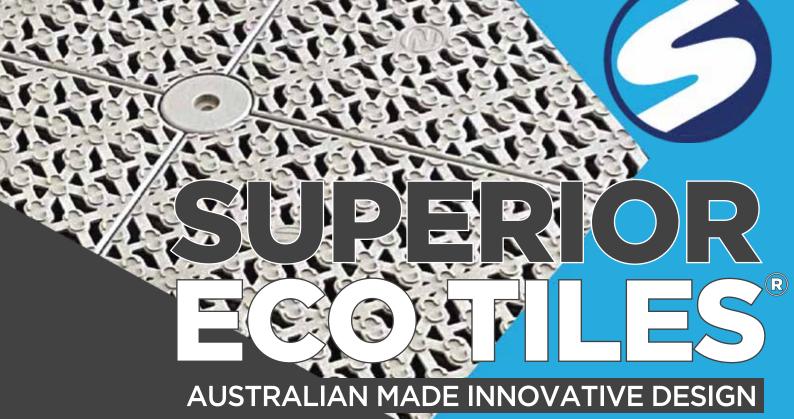

## **Features & Benefits**

Australian made from UV resistant PP

Perforated decking surface lets sunlight through to preserve the flora and fauna

High force resistance against impact and static loads

Extremely resistant to weather conditions

Easy and quick to install and dismantle if required

Slip and fire resistant, chemical and hydrocarbons resistance

Load rating (per square metre) of 5kPa

Suitable for existing and new gangways, pontoons and platforms.

Tested to comply with AS1657-20018

Aesthetically pleasing

**Contact our team of friendly experts today.** 

**%** +61 7 5594 8200

sales@superiorjetties.com

www.superiorjetties.com