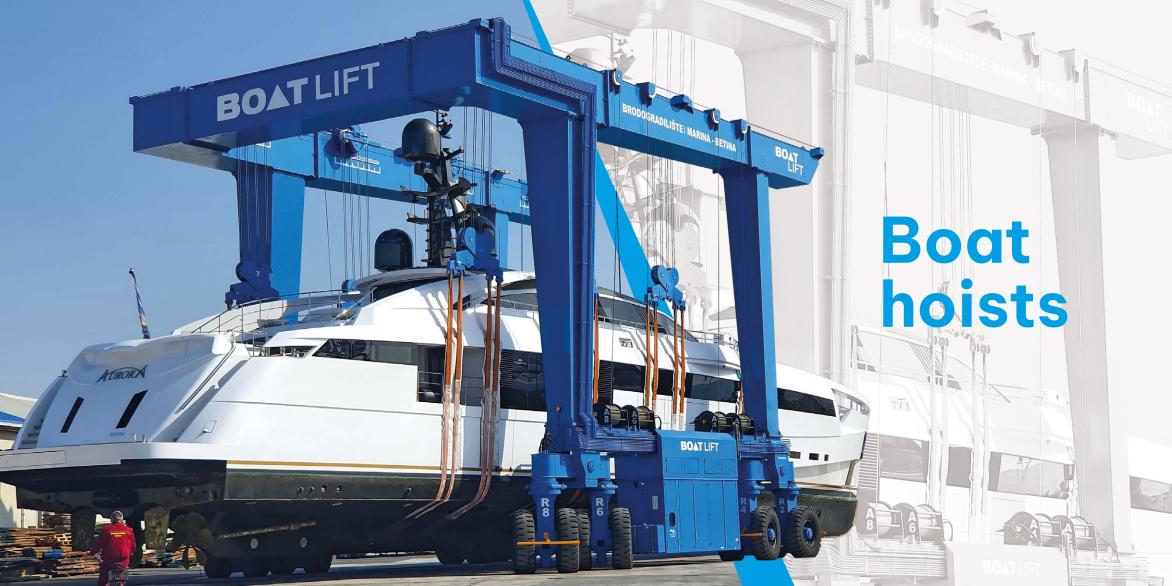

#### **Boat hoist**

#### Main features

- ► Capacity from 15 to 1500 ton
- ► Tailored dimensions
- ► Dynamic Steering Control
- ▶ 90° steering system
- ► Remote-control with LCD display
- Electronically synchronized winches

- ► Remote assistance system
- Anti-corrosion treatment paint

with hydraulic enlargement system:

NEW DIWN