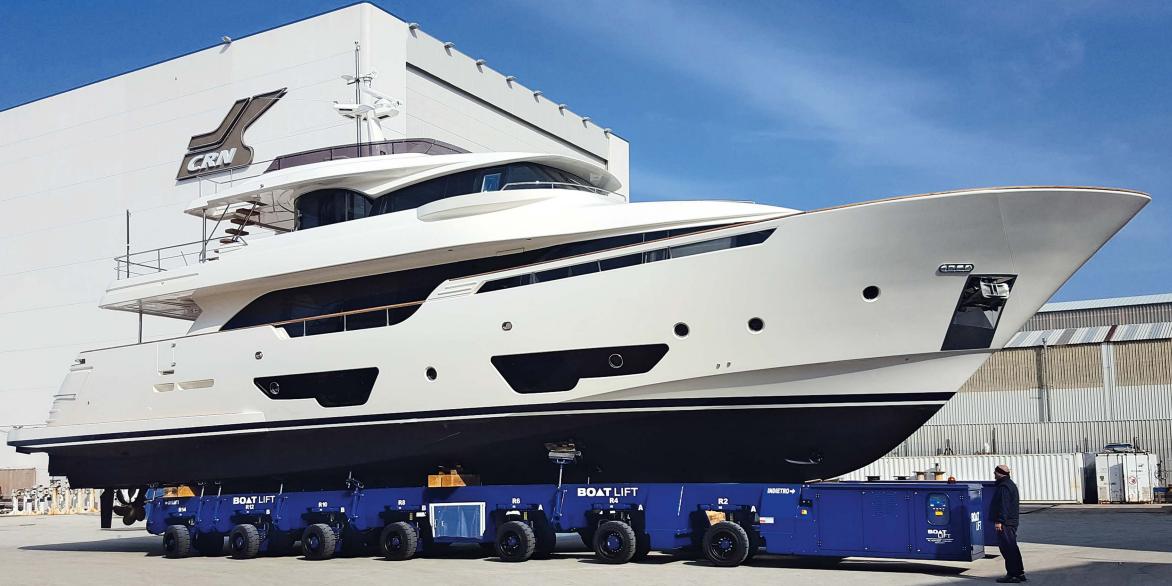

#### Self propelled trailers

#### **Main features**

Multiple purposes in one trailer. Boat Lift self-propelled trailers are suitable for powerboats, sailing boats and multi-hulls with both customized specific solutions and flexible "3-in-1" machines.

SHE P

Tailored dimensions
Enlargement system
Dynamic steering control
90° steering system
Radio remote control