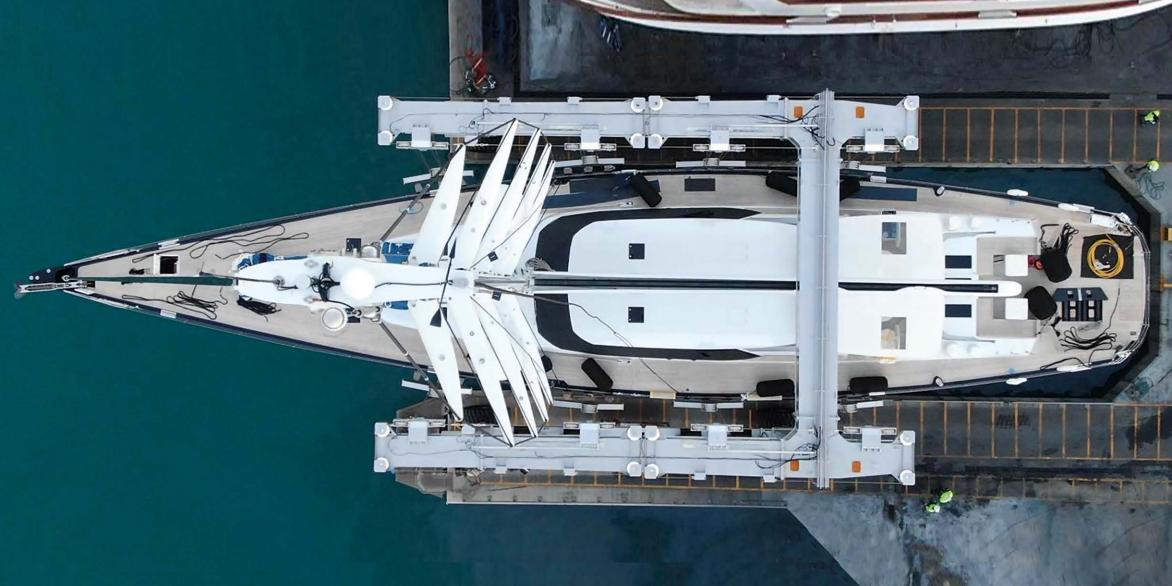

#### **Boat hoist**

#### Main features

- ► Capacity from 15 to 1500 ton
- ► Tailored dimensions
- ► Dynamic Steering Control
- ▶ 90° steering system
- ► Remote-control with LCD display
- Electronically synchronized winches