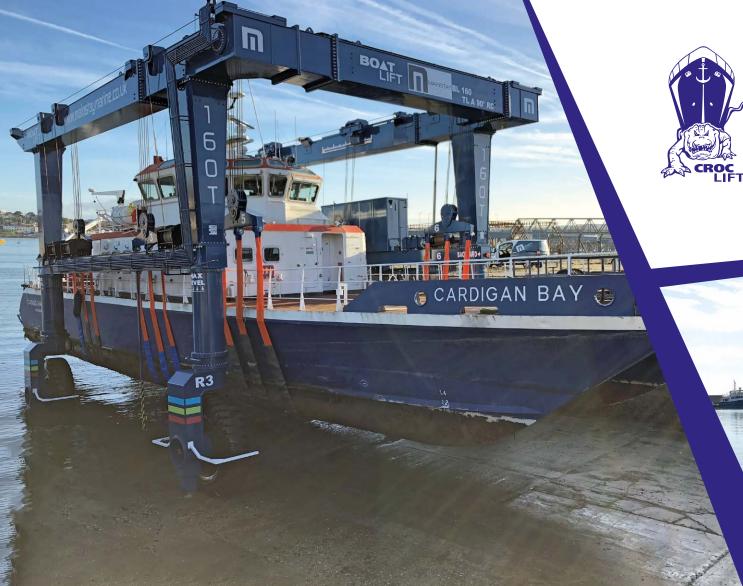

#### **Boat hoist**

#### Main features

- ► Capacity from 15 to 1500 ton
- ► Tailored dimensions
- ► Dynamic Steering Control
- ▶ 90° steering system
- ► Remote-control with LCD display
- Electronically synchronized winches

- ► Remote assistance system
- Anti-corrosion treatment paint

with hydraulic enlargement system:

NEW DIWN