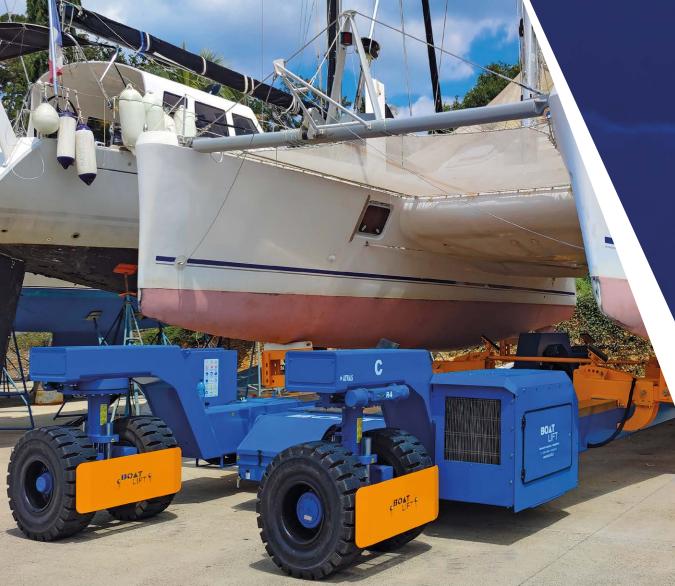

#### Self propelled trailers

#### **Main features**

Multiple purposes in one trailer. Boat Lift self-propelled trailers are suitable for powerboats, sailing boats and multi-hulls with both customized specific solutions and flexible "3-in-1" machines.

SHE P

Tailored dimensions
Enlargement system
Dynamic steering control
90° steering system
Radio remote control