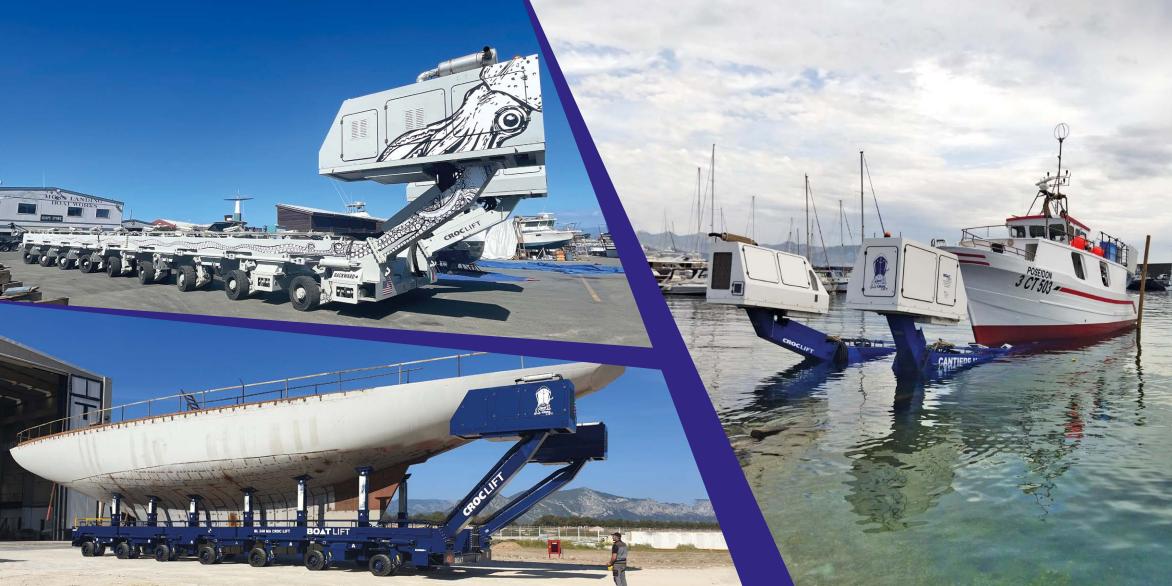

## CROC LIFT amphibious machines

Boat Lift is forerunner in engineering and manufactoring of amphibious machines, hoists and trailers. 100% customized solutions allow hauling and launching operations by exploiting slipways via remote controlled equipments.