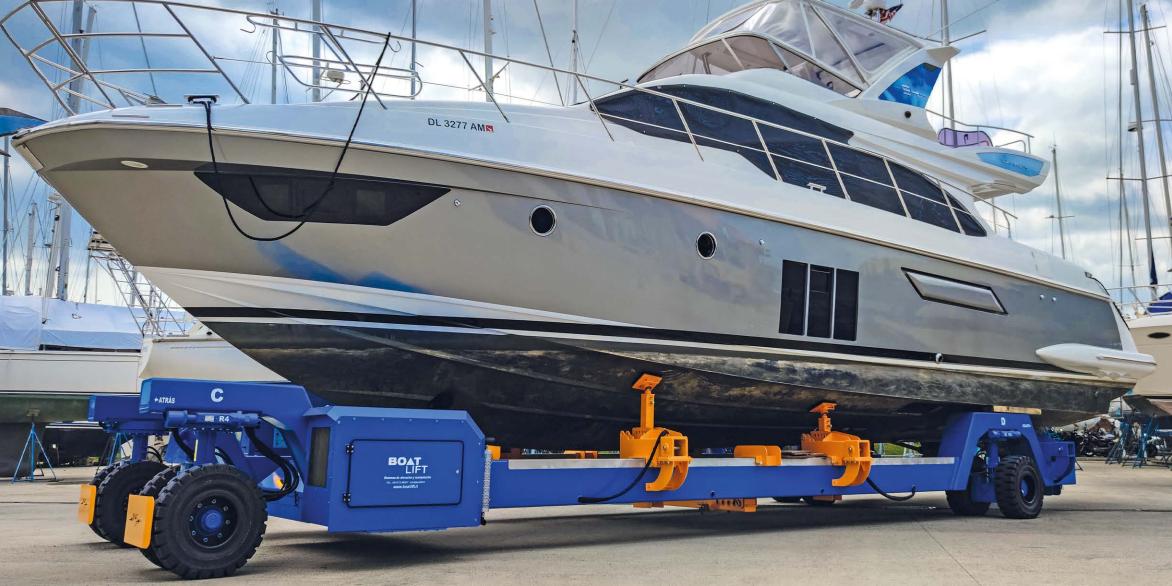

#### Self propelled trailers

#### **Main features**

Multiple purposes in one trailer. Boat Lift self-propelled trailers are suitable for powerboats, sailing boats and multi-hulls with both customized specific solutions and flexible "3-in-1" machines.

SHE P

Tailored dimensions
Enlargement system
Dynamic steering control
90° steering system
Radio remote control