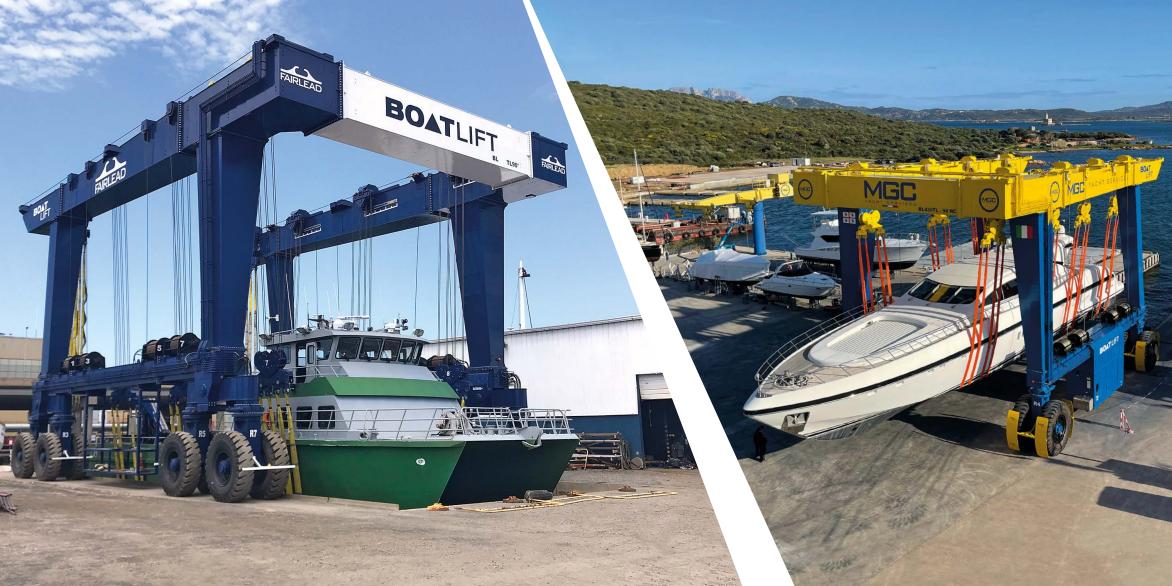

#### Self propelled trailers

#### **Main features**

Multiple purposes in one trailer. Boat Lift self-propelled trailers are suitable for powerboats, sailing boats and multi-hulls with both customized specific solutions and flexible "3-in-1" machines.

SHE P

Tailored dimensions
Enlargement system
Dynamic steering control
90° steering system
Radio remote control