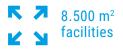

#### **Boat hoist**

#### Main features

- ► Capacity from 15 to 1500 ton
- ► Tailored dimensions
- ► Dynamic Steering Control
- ▶ 90° steering system
- ► Remote-control with LCD display
- Electronically synchronized winches

- ► Remote assistance system
- Anti-corrosion treatment paint

with hydraulic enlargement system:

NEW DIWN