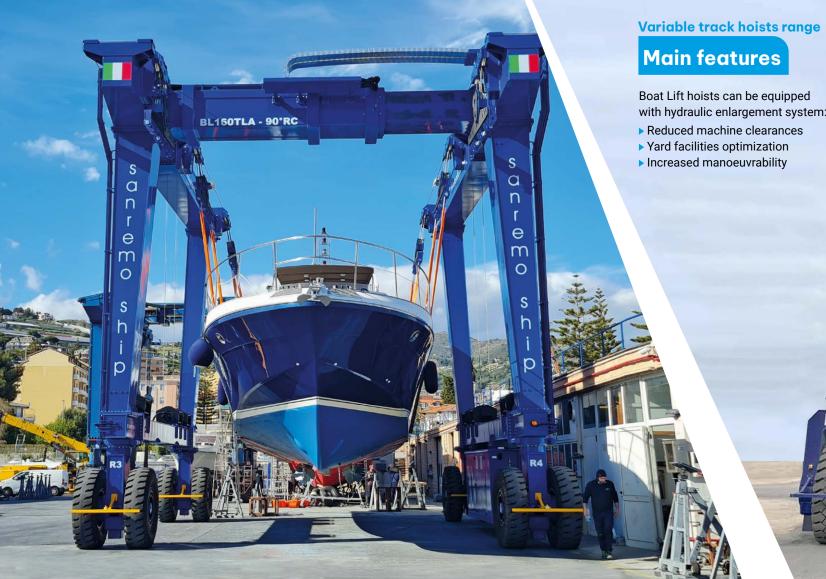

- ► Remote assistance system
- Anti-corrosion treatment paint

with hydraulic enlargement system:

NEW DIWN