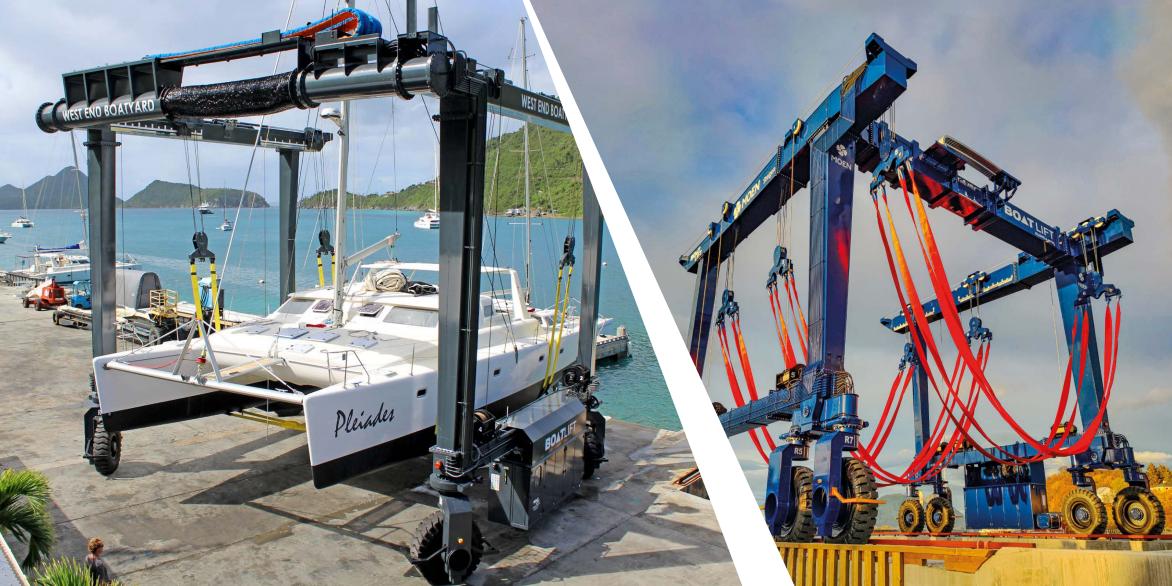

#### Self propelled trailers

#### **Main features**

Multiple purposes in one trailer. Boat Lift self-propelled trailers are suitable for powerboats, sailing boats and multi-hulls with both customized specific solutions and flexible "3-in-1" machines.

SHE P

Tailored dimensions
Enlargement system
Dynamic steering control
90° steering system
Radio remote control