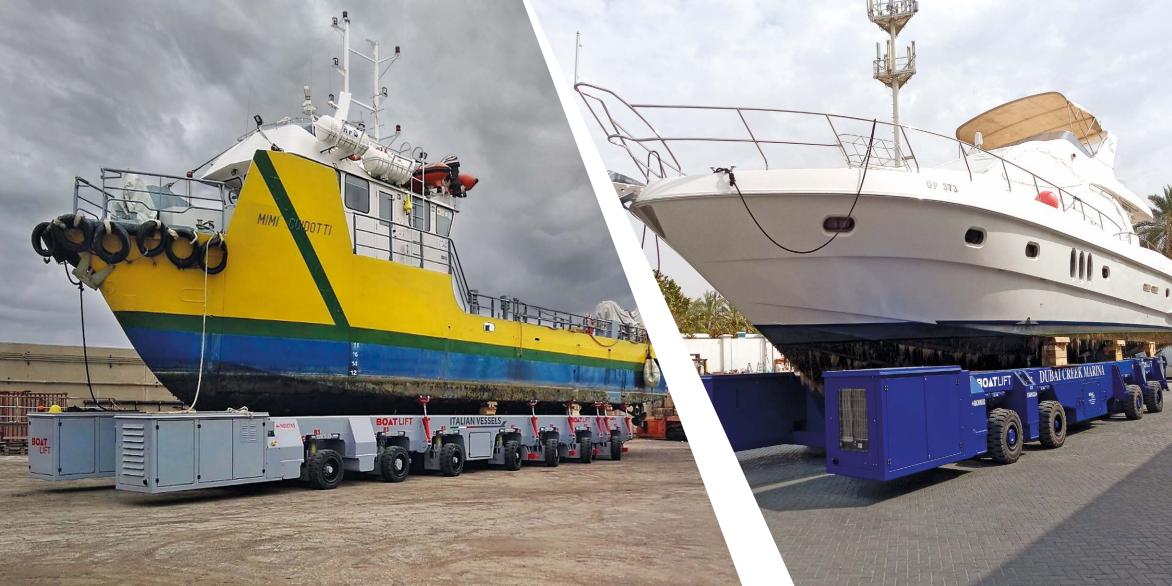

#### Self propelled trailers

#### **Main features**

Multiple purposes in one trailer. Boat Lift self-propelled trailers are suitable for powerboats, sailing boats and multi-hulls with both customized specific solutions and flexible "3-in-1" machines.

SHE P

Tailored dimensions
Enlargement system
Dynamic steering control
90° steering system
Radio remote control