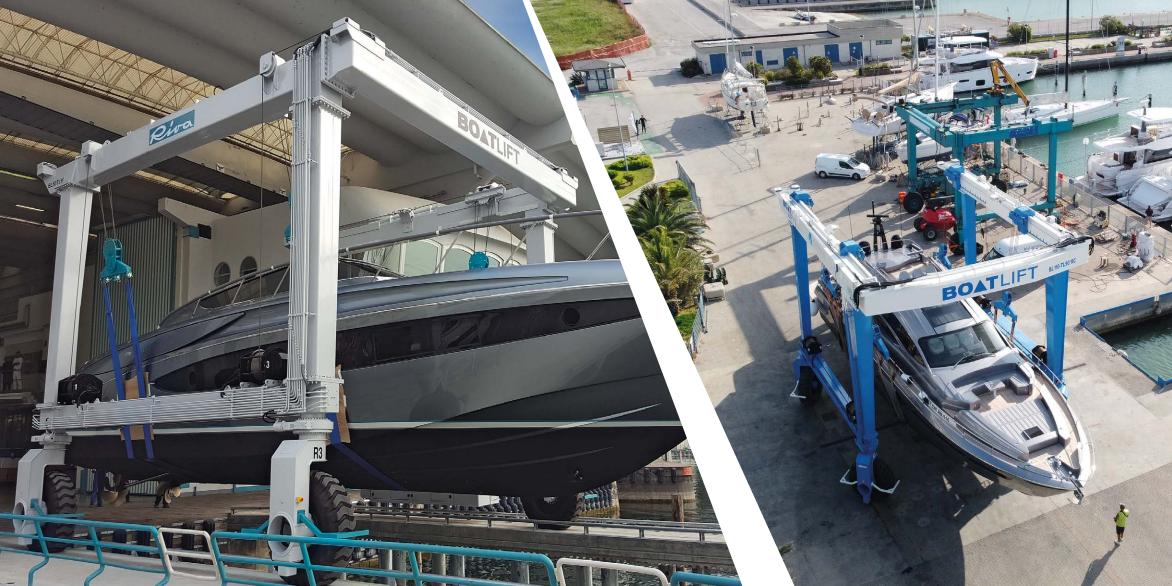

#### **Boat hoist**

#### Main features

- ► Capacity from 15 to 1500 ton
- ► Tailored dimensions
- ► Dynamic Steering Control
- ▶ 90° steering system
- ► Remote-control with LCD display
- Electronically synchronized winches