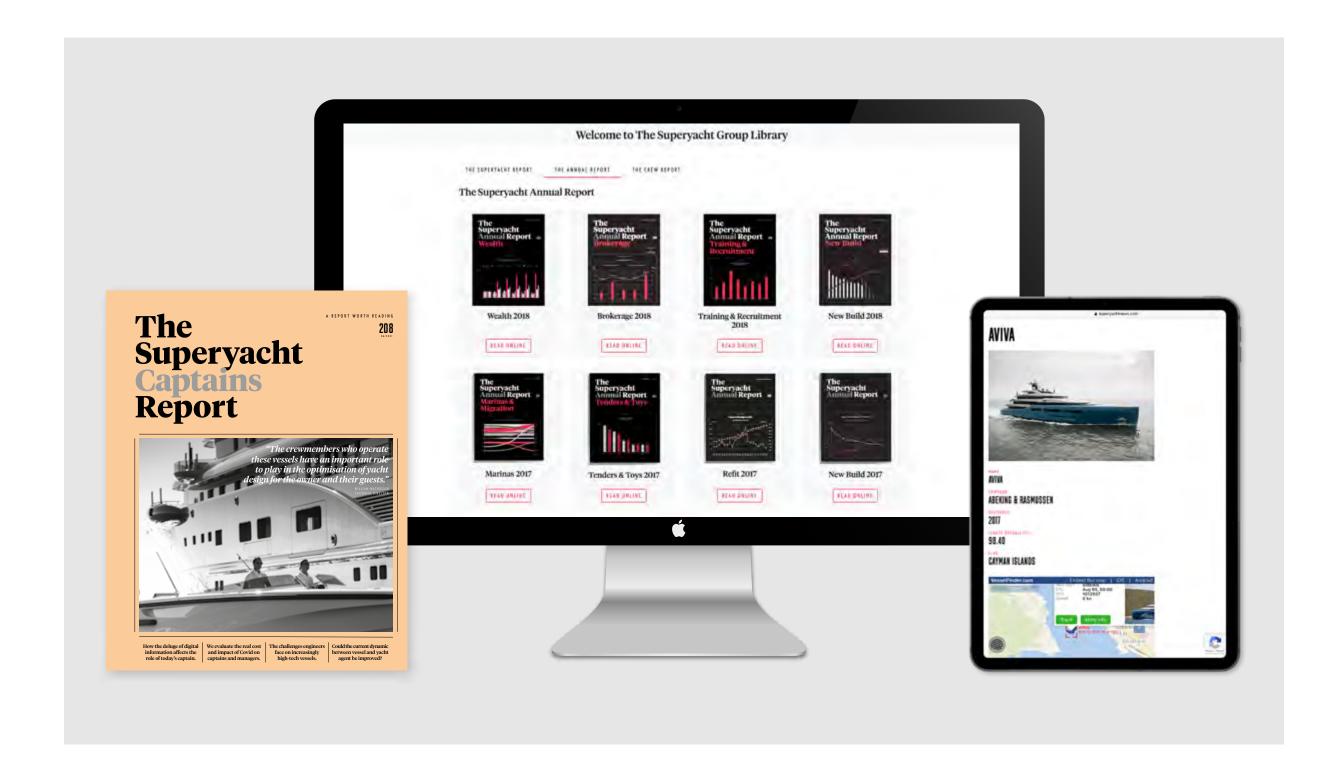

#### **Access SuperyachtNews and The Superyacht Group Library**

Spanning every sector of our industry, our news portal is the industry's only source of independent, thoroughly researched journalism. Our team of globally respected editors and analysts engage with the key decision-makers in every sector to ensure that our readers obtain the most reliable and accurate business-critical market analysis. Essential membership includes unlimited access to high-impact journalism on SuperyachtNews, access to our digital library of back issues and a subscription to The Superyacht Report.

#### Unlimited Access to <u>SuperyachtIntel</u>

SuperyachtIntel allows you to access and analyse the fleet data that you need to make the right strategic business decisions. With a database of 6,000+ superyachts, SuperyachtIntel is designed to allow users to segment their search on myriad levels, including by sector (brokerage, new build, design) or by using specific yacht details such as LOA, crew cabins and incidents. You will not be restricted by predefined algorithms or automatically generated graphs and charts that only show you a certain amount of data; you source the data you need. Furthermore, our Intelligence database provides you with statistics about specific companies and the chance to access and analyse their historical performance, enabling each user to define trends within a sector or market.

#### What's included?

- Unlimited access to high-impact journalism on SuperyachtNews
- Access to our complete library of back-issues
- Unlimited access to SuperyachtIntel
- A subscription to The Superyacht Report