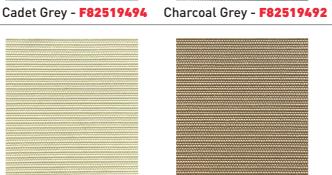

Technical Xtreme Outdoor Fabrics by **Bainbridge** 

- ◆ Fabric width: 1.94m
- ◆ Solution dyed polyester

- ◆ PU coated with Fluorocarbon+ finish
- ◆ >1000mm hydrostatic water column\*

Silver - **F82519490** 

True Red - F82519410

White - F82519400

Sahara - **F82519432** 

Pacific Blue - F82519460

Navy Blue - F82519462

Beige - F82519423

Forest Green - F82519450