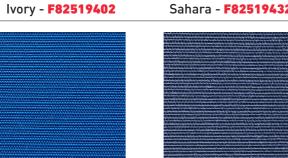

Technical Xtreme Outdoor Fabrics by **Bainbridge** 

- ◆ Fabric width: 1.94m
- ◆ Solution dyed polyester

- ◆ PU coated with Fluorocarbon+ finish
- ◆ >1000mm hydrostatic water column\*

Silver - **F82519490** 

True Red - F82519410

White - F82519400

Sahara - **F82519432** 

Pacific Blue - F82519460

Navy Blue - F82519462

Beige - F82519423

Forest Green - F82519450