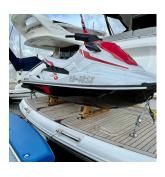

# NOT JUST A BLOCK OF WOOD

Designed and manufactured in the UK, Rapid Marine introduce their new Universal Chocks.

Using a 'push to fit' attachment system, the Universal Chocks will not float off when the hydraulic bathing platform is submerged, then simply 'pull to remove' to produce a clean deck when not required.

# **KEY FEATURES**

- Hand crafted in Iroko hard wood
- Self-adjusting support pads
- Suitable for any tender and jetskis up to 1500kg in weight
- Choice of deck fittings
- Easy to use push to fit pull to remove
- Designed for hydraulic platforms
- Will not float off when submerged