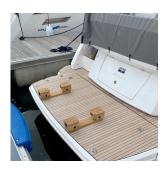

# NOT JUST A BLOCK OF WOOD

Designed and manufactured in the UK, Rapid Marine introduce their new Universal Chocks.

Using a 'push to fit' attachment system, the Universal Chocks will not float off when the hydraulic bathing platform is submerged, then simply 'pull to remove' to produce a clean deck when not required.

This Product also complements the Rapid Padeyes, (DAME award 2015).

The Rapid Marine Universal Chocks could possibly be the last set of Chocks the owner will need to purchase.

(Image shows the prototype without the TPE pad)