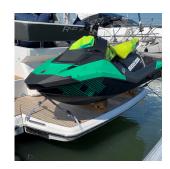

# NOT JUST A BLOCK OF WOOD

Designed and manufactured in the UK, Rapid Marine introduce their new Universal Chocks.

Using a 'push to fit' attachment system, the Universal Chocks will not float off when the hydraulic bathing platform is submerged, then simply 'pull to remove' to produce a clean deck when not required.

# **KEY FEATURES**

- Hand crafted in Iroko hard wood
- Self-adjusting support pads
- Suitable for any tender and jetskis up to 1500kg in weight
- Choice of deck fittings
- Easy to use push to fit pull to remove
- Designed for hydraulic platforms
- Will not float off when submerged