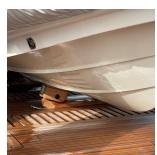

# NOT JUST A BLOCK OF WOOD

Designed and manufactured in the UK, Rapid Marine introduce their new Universal Chocks.

Using a 'push to fit' attachment system, the Universal Chocks will not float off when the hydraulic bathing platform is submerged, then simply 'pull to remove' to produce a clean deck when not required.

This Product also complements the Rapid Padeyes, (DAME award 2015).

The Rapid Marine Universal Chocks could possibly be the last set of Chocks the owner will need to purchase.

(Image shows the prototype without the TPE pad)

# **KEY FEATURES**

- Hand crafted in Iroko hard wood
- Self-adjusting support pads
- Suitable for any tender and jetskis up to 1500kg in weight
- Choice of deck fittings
- Easy to use push to fit pull to remove
- Designed for hydraulic platforms
- Will not float off when submerged