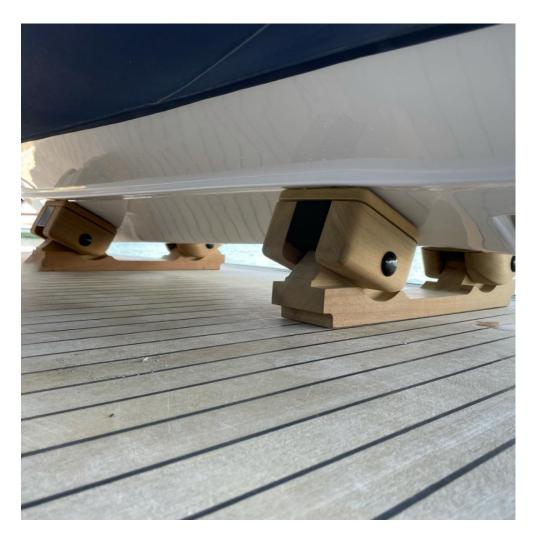

### Self-adjusting support pads

- Constructed from an injection moulded inner core using 30% Glass Fibre Reinforced Polypropylene for strength, with an over mould of 10mm Thermo Plastic Elastomer (TPE), all cladded in Iroko

#### Support block

- Machined to shape from a block of Acetal engineering plastic for strength

#### Main body

- Iroko
- 2 x 14mm Acetal pins to avoid scratching the mirror polished deck plates
- Recessed in the base to accommodate the Low Profile deck fittings