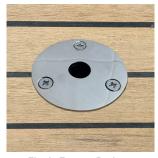

Recessed in the base

Flush Fitting Padeye

Low Profile Padeye

#### Deck fittings

- Flush Fitting; routed into the teak decks
- Low Profile; sits 5mm above the deck, suitable for GRP & space limited decks