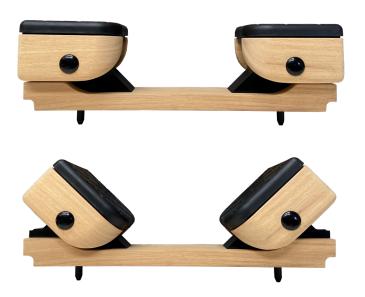

# **KEY FEATURES**

- Hand crafted in Iroko hard wood
- Self-adjusting support pads
- Suitable for any tender and jetskis up to 1500kg in weight
- Choice of deck fittings
- Easy to use push to fit pull to remove
- Designed for hydraulic platforms
- Will not float off when submerged

### Self-adjusting support pads

- Constructed from an injection moulded inner core using 30% Glass Fibre Reinforced Polypropylene for strength, with an over mould of 10mm Thermo Plastic Elastomer (TPE), all cladded in Iroko

#### Support block

- Machined to shape from a block of Acetal engineering plastic for strength

#### Main body

- Iroko
- 2 x 14mm Acetal pins to avoid scratching the mirror polished deck plates
- Recessed in the base to accommodate the Low Profile deck fittings