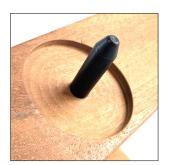

### Self-adjusting support pads

- Constructed from an injection moulded inner core using 30% Glass Fibre Reinforced Polypropylene for strength, with an over mould of 10mm Thermo Plastic Elastomer (TPE), all cladded in Iroko

#### Support block

- Machined to shape from a block of Acetal engineering plastic for strength

#### Main body

- Iroko
- 2 x 14mm Acetal pins to avoid scratching the mirror polished deck plates
- Recessed in the base to accommodate the Low Profile deck fittings