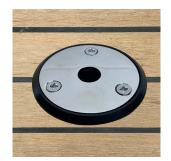

Recessed in the base

Flush Fitting Padeye

Low Profile Padeye

#### Deck fittings

- Flush Fitting; routed into the teak decks
- Low Profile; sits 5mm above the deck, suitable for GRP & space limited decks