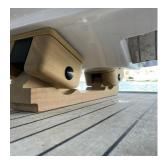

### Self-adjusting support pads

- Constructed from an injection moulded inner core using 30% Glass Fibre Reinforced Polypropylene for strength, with an over mould of 10mm Thermo Plastic Elastomer (TPE), all cladded in Iroko

#### Support block

- Machined to shape from a block of Acetal engineering plastic for strength

#### Main body

- Iroko
- 2 x 14mm Acetal pins to avoid scratching the mirror polished deck plates
- Recessed in the base to accommodate the Low Profile deck fittings