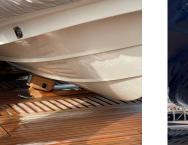

# NOT JUST A BLOCK OF WOOD

Designed and manufactured in the UK, Rapid Marine introduce their new Universal Chocks.

Using a 'push to fit' attachment system, the Universal Chocks will not float off when the hydraulic bathing platform is submerged, then simply 'pull to remove' to produce a clean deck when not required.

This Product also complements the Rapid Padeyes, (DAME award 2015).

The Rapid Marine Universal Chocks could possibly be the last set of Chocks the owner will need to purchase.

(Image shows the prototype without the TPE pad)

# **KEY FEATURES**

- Hand crafted in Iroko hard wood
- Self-adjusting support pads
- Suitable for any tender and jetskis up to 1500kg in weight
- Choice of deck fittings
- Easy to use push to fit pull to remove
- Designed for hydraulic platforms
- Will not float off when submerged