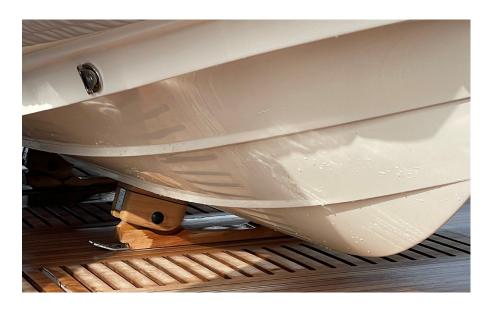

# NOT JUST A BLOCK OF WOOD

Designed and manufactured in the UK, Rapid Marine introduce their new Universal Chocks.

Using a 'push to fit' attachment system, the Universal Chocks will not float off when the hydraulic bathing platform is submerged, then simply 'pull to remove' to produce a clean deck when not required.

This Product also complements the Rapid Padeyes, (DAME award 2015).

The Rapid Marine Universal Chocks could possibly be the last set of Chocks the owner will need to purchase.

(Image shows the prototype without the TPE pad)

# **KEY FEATURES**

- Hand crafted in Iroko hard wood
- Self-adjusting support pads
- Suitable for any tender and jetskis up to 1500kg in weight
- Choice of deck fittings
- Easy to use push to fit pull to remove
- Designed for hydraulic platforms
- Will not float off when submerged