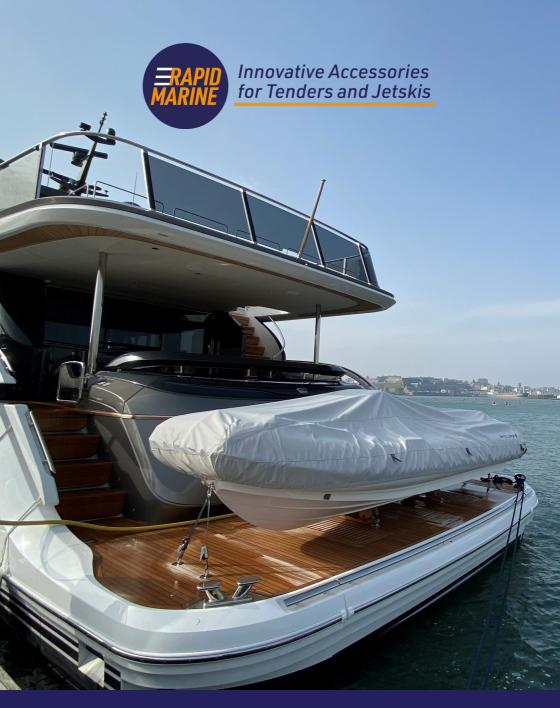

# NOT JUST A BLOCK OF WOOD

Designed and manufactured in the UK, Rapid Marine introduce their new Universal Chocks.

Using a 'push to fit' attachment system, the Universal Chocks will not float off when the hydraulic bathing platform is submerged, then simply 'pull to remove' to produce a clean deck when not required.

# **KEY FEATURES**

- Hand crafted in Iroko hard wood
- Self-adjusting support pads
- Suitable for any tender and jetskis up to 1500kg in weight
- Choice of deck fittings
- Easy to use push to fit pull to remove
- Designed for hydraulic platforms
- Will not float off when submerged