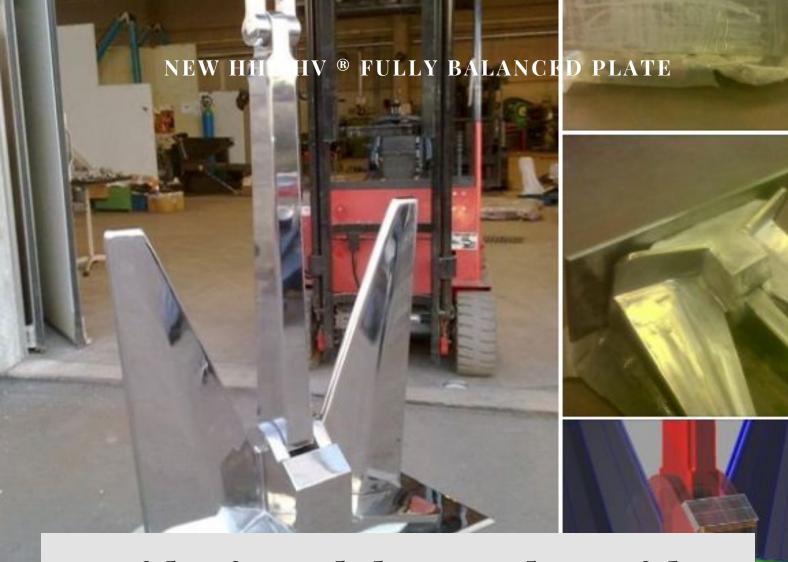

## Posidonia and the #anchor with a base plate

NEW SHHP PTW + ® PLATE, NEW HHP HV FULLY BALANCED PLATE, NEW HHP PTW® PLATE ARE ANCHORS THAT WE DESIGN, MANUFACTURE AND TEST IN OUR PREMISES.

## THE ANCHORS WITH PLATE ARE TOTALLY MADE BY US IN ITALY BY QUALIFIED WORKERS

The anchor with a base plate allows the possibility of a retractable mooring area on board for total comfort during navigation. The base plate can be made from different material to the anchor, hot dip galvanized anchor with mirror polished duplex stainless steel base plate, combining the shiny finish of duplex with the strength of a galvanized anchor.