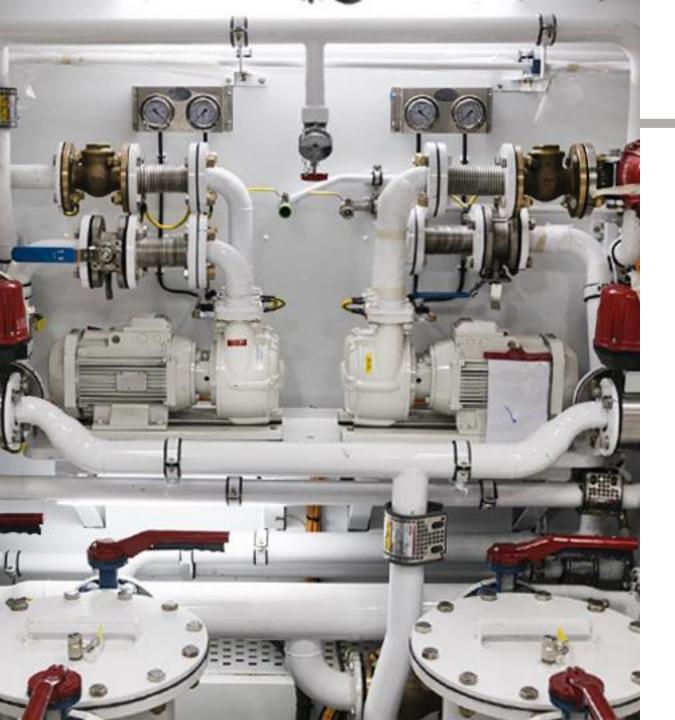

# **ATS**

ATS SL was founded in Viareggio in 2008 after more than 30 years of experience in the nautical installations sector, and is specialised in the construction of:

hydraulic, pneumatic, oleodynamic and fire fighting systems.

# **ATS**

Naval hydraulic systems and nautical reconditioning of yachts.

The **Nautical** Yacht Refit is the activity where ATS best reflects its passion for its work.

ATS interprets the **Refit** as an intervention whose purpose has to result in a great improvement for the boat and in our Client's satisfaction.

An intervention by Refit allows the client to improve their own boat, not only aesthetically but also from a functional - technological point of view.

Basically a **Refit intervention by** definition, it involves the "vital organs" of a yacht. In fact, in most cases the boat (especially the engine room) is **literally emptied** of all machinery and internal lines that need to be replaced.