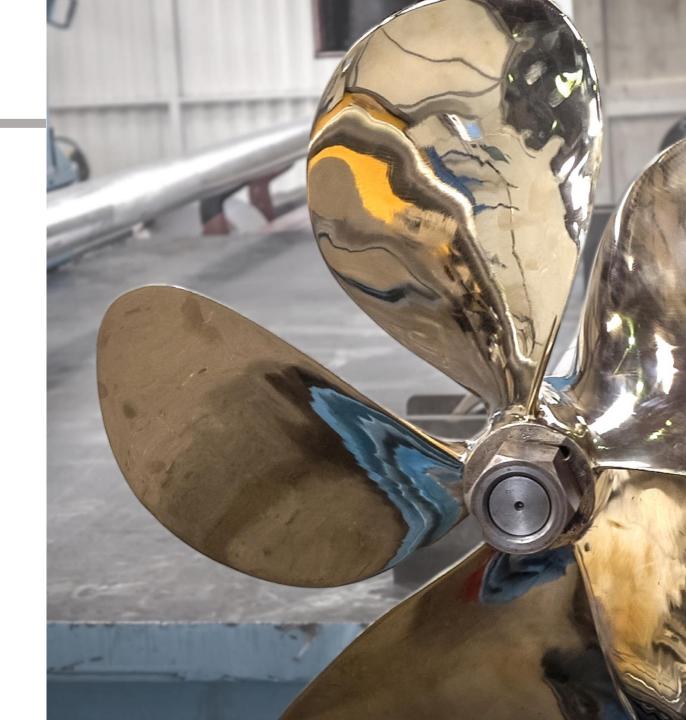

#### Services

We are specialized in the maintenance and repair or replacement of the propulsion system, performing the following services:

- ✓ Initial inspection onboard.
- ✓ Disassembly and assembly of the line.
- ✓ Repair of fixed or variable pitch shafts and propellers by welding, straightening, optimization, dynamic balancing and polishing.

#### Services

- ✓ Review, maintenance and replacement of all types of bearings, horn seals and flying buttresses.
- ✓ Revision and repair of cone contact using Lap & Blue fitting.
- ✓ Complete alignment of the entire propulsion system.
- ✓ Sea trial.