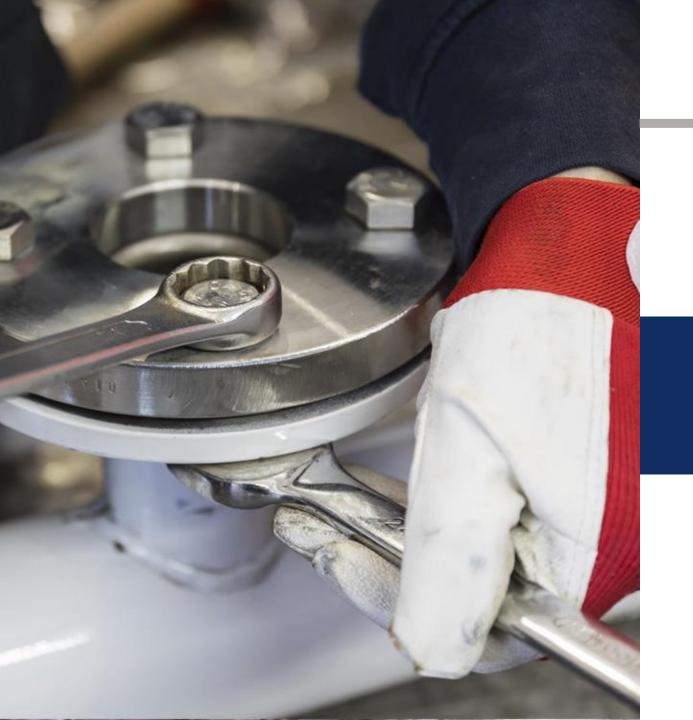

#### Services

We are specialized in the maintenance and repair or replacement of the propulsion system, performing the following services:

- ✓ Initial inspection onboard.
- ✓ Disassembly and assembly of the line.
- ✓ Repair of fixed or variable pitch shafts and propellers by welding, straightening, optimization, dynamic balancing and polishing.

#### Services

- ✓ Review, maintenance and replacement of all types of bearings, horn seals and flying buttresses.
- ✓ Revision and repair of cone contact using Lap & Blue fitting.
- ✓ Complete alignment of the entire propulsion system.
- ✓ Sea trial.