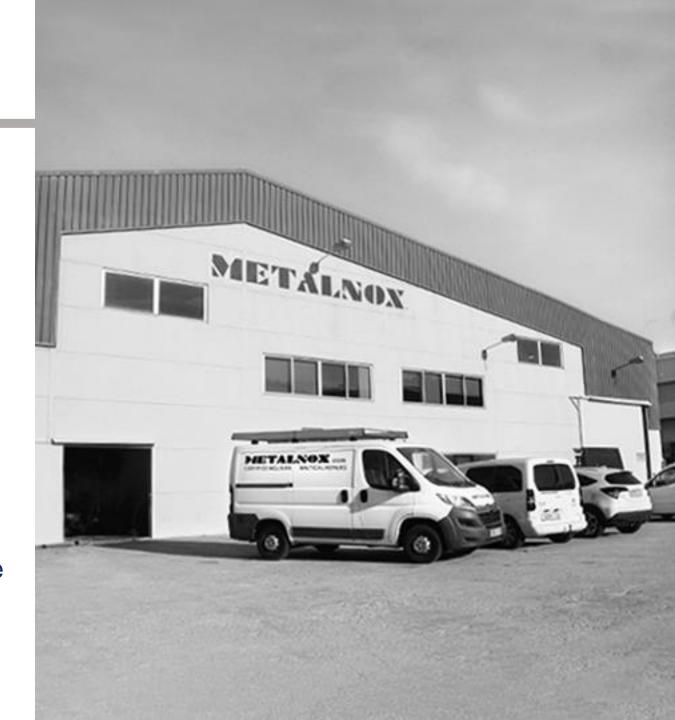

## **METALNOX**

METALNOX is a metallurgical company founded in 1987, specialised in the nautical sector and with more than 30 years of experience.

The main workshop is located in the industrial estate of Santa Ponsa, Mallorca, **Baleares**.

Our facilities of over 3000m<sup>2</sup> are equipped with high-tech machinery and tools.

We have a team of qualified professionals at the highest level and we offer a 360° Comprehensive Service.