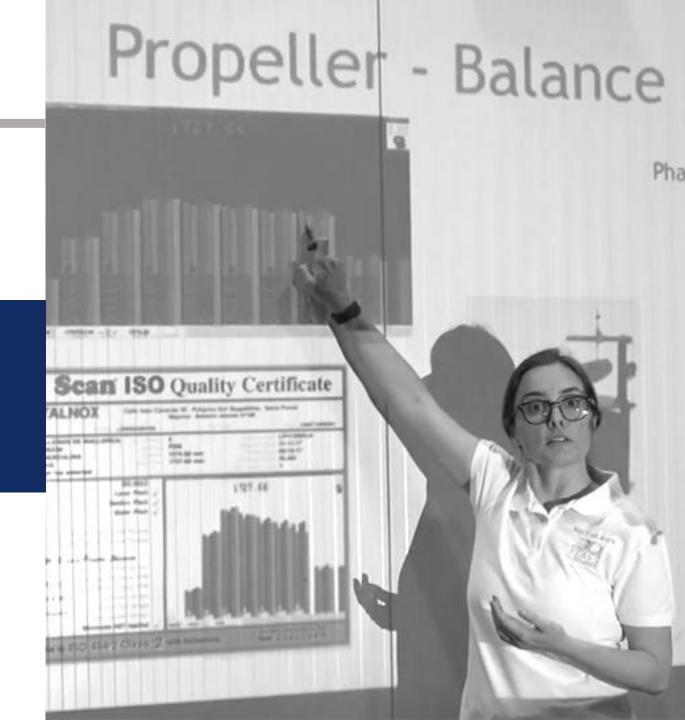

#### Resources

 PropScan system for checking and optimising propellers according to ISO standards.

Analysis and diagnosis of the propellers by means of **portable 3D scanning** without requiring disassembly.

 Dynamic balancing machine with ISO standards, adapted for the whole of the propulsion line (shafts + propellers + couplings) up to 5 tons and 12 metres in length.