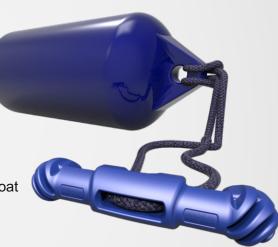

# **Snubber TWIST**

- Safe and convenient mooring

- Absorbs mooring line shocks
- Reduces stress on your boat and the dock cleats
- Fits different line types and diameters, including ties
- Attached in seconds while the line is tied on both ends
- Made to last severe weather conditions
- Does not lose color or leave marks on your boat
- For 2,000kg 6,000kg boats
- Colours: silver gray, navy blue, red, white, and black