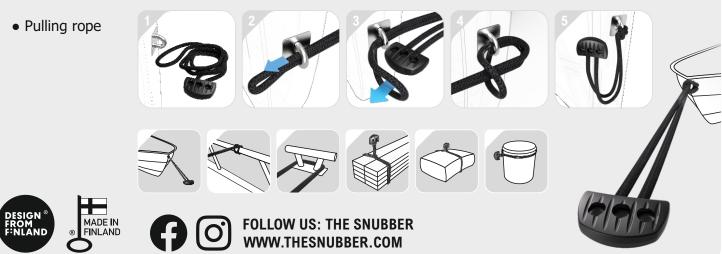

## Snubber PULL - Pulling rope

- Handling strap for a rowboat or other small vessel
- Firm and comfortable grip
- Attaches safely in seconds
- Does not clunk or leave marks on your boat
- Use temporarily to ease the docking of a larger vessel
- Handy tool for other uses, such as lifting heavy bags