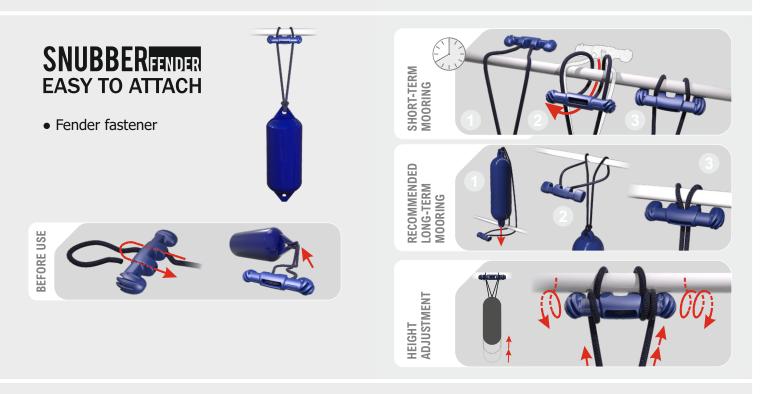

### **Snubber FENDER**

Versatile fender fastener

- Easy-to-use
- Attach in seconds
- Adjustable height
- Fits all different railing types
- Rubber-like durable material
- Does not slide along the railing or clunk around your boat
- Colours: silver gray, navy blue, red, white, and black