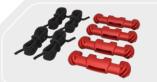

# **Snubber TWIST**

- Safe and convenient mooring

- Absorbs mooring line shocks
- Reduces stress on your boat and the dock cleats
- Fits different line types and diameters, including ties
- Attached in seconds while the line is tied on both ends
- Made to last severe weather conditions
- Does not lose color or leave marks on your boat
- For 2,000kg 6,000kg boats
- Colours: silver gray, navy blue, red, white, and black