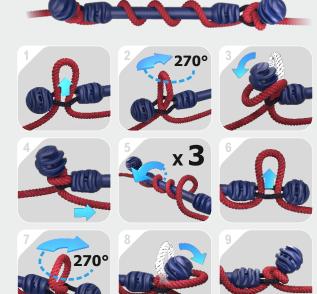

# **Snubber TWIST**

- Safe and convenient mooring

- Absorbs mooring line shocks
- Reduces stress on your boat and the dock cleats
- Fits different line types and diameters, including ties
- Attached in seconds while the line is tied on both ends
- Made to last severe weather conditions
- Does not lose color or leave marks on your boat
- For 2,000kg 6,000kg boats
- Colours: silver gray, navy blue, red, white, and black