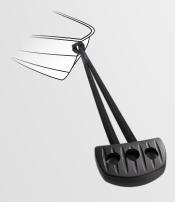

## Snubber PULL - Pulling rope

- Handling strap for a rowboat or other small vessel
- Firm and comfortable grip
- Attaches safely in seconds
- Does not clunk or leave marks on your boat
- Use temporarily to ease the docking of a larger vessel
- Handy tool for other uses, such as lifting heavy bags