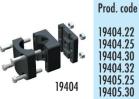

# **Other holders**

Single Connector 9404.22 9404.25 Single Connector - for assembly 9404.30 of other Nawa-equipment 9404.32 **Double Connector** 9405.25 - for "back-to-back" assembly of 9405.30 19405.32 two holders