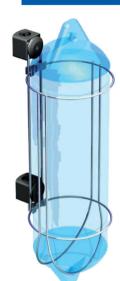

#### **Fender Baskets**

19150.01

19170.01

19170

19195

19215 19230

19250 19260

19305

19360 19370

5″

6'

6″ 7″

8″ 8″

9″ 10″

11″

12″ 14″

The most versatile fender storage solution on the market. Patented connectors that will make it possible to fasten the fender baskets on almost any railing and in any combination. With the additional parallel connector you can join the fender baskets to aet a really sturdy assembly. Check all available sizes from the table below.