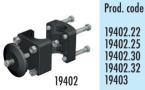

# Holders for Fender Baskets

9402.22 Swivelling Connector - connects 9402.25 fender baskets to rail tubing 9402.30 9402.32 Paralell Connector - connects 9403 several baskets together