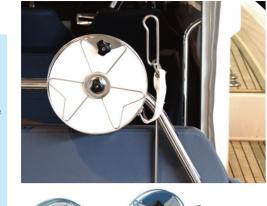

### **Mooring Reel**

A functional idea for mooring and anchoring, that is already the norm in Scandinavia

A heavy duty stainless steel mooring reel with an adjustable friction brake and a patented fastening system, either fitted to rail tubing or bolted to a bulkhead. Easy assembly, all necessary parts for either mounting option included. Two sizes with 32 and 50 meters of line. The breaking strength of the line is 2000 kg. Package includes 3 connectors for 25 mm rail tubina. Connectors also available for 22, 30 and 32 mm rail tubings.

Product codes: 19050 (50m) 19032 (32m)

#### Where and how to use the Rope reel

For anchoring and for mooring to a buoy or pier. For towing. Quick to use, the rope is always in order and ready to use. This reel requires little space. Easy to install

or remove the rope from the reel.

۲

Includes 3 connectors for 25 mm rail tubing. Made of high-grade electro-polished stainless steel. Connectors also available in 22. 30 and 32 mm. The reel can be attached with screws on a flat surface (under hatches, on a panel etc.).