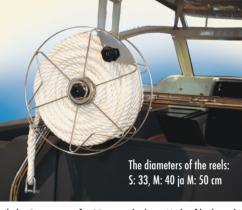

Prod. code Rope Ø, mm / Max rope length approximatly, m

S, 19832 10 mm/50 m 12 mm/40 m 14 mm/32 m 16 mm/27 m 18 mm/22 m 20 mm/16 m M, 19852 10 mm/75 m 12 mm/57 m 14 mm/44 m 16 mm/36 m 18 mm/30 m 20 mm/25 m L. 19872 10 mm/130 m 1 2 mm/85 m 14 mm/65 m 16 mm/54 m 18 mm/45 m 20 mm/38 m