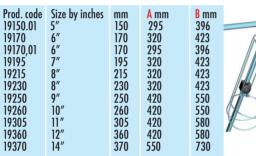

#### **Fender Baskets**

19150.01

19170.01

19170

19195

19215 19230

19250 19260

19305

19360 19370

5″

6'

6″ 7″

8″ 8″

9″ 10″

11″

12″ 14″

The most versatile fender storage solution on the market. Patented connectors that will make it possible to fasten the fender baskets on almost any railing and in any combination. With the additional parallel connector you can join the fender baskets to aet a really sturdy assembly. Check all available sizes from the table below.