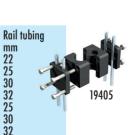

# **Other holders**

Single Connector 9404.22 9404.25 Single Connector - for assembly 9404.30 of other Nawa-equipment 9404.32 **Double Connector** 9405.25 - for "back-to-back" assembly of 9405.30 19405.32 two holders