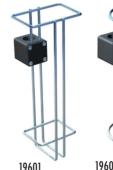

# **Safety Line Holder**

Two different models: round and sauare. Connector included, 25 mm.

Product code: 19601, 19606

Rope Holder

Connector included, 25 mm. Product code: 19801

19504