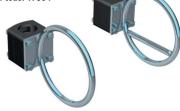

### **Mooring Reel**

A functional idea for mooring and anchoring, that is already the norm in Scandinavia

A heavy duty stainless steel mooring reel with an adjustable friction brake and a patented fastening system, either fitted to rail tubing or bolted to a bulkhead. Easy assembly, all necessary parts for either mounting option included. Two sizes with 32 and 50 meters of line. The breaking strength of the line is 2000 kg. Package includes 3 connectors for 25 mm rail tubina. Connectors also available for 22, 30 and 32 mm rail tubings.

Product codes: 19050 (50m) 19032 (32m)