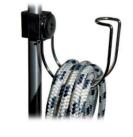

# **Safety Line Holder**

Two different models: round and sauare. Connector included, 25 mm.

Product code: 19601, 19606

Rope Holder

Connector included, 25 mm. Product code: 19801

19504