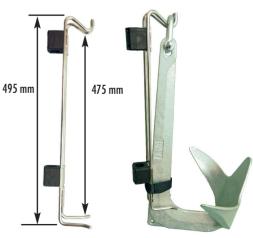

# **Anchor Holder**

Anchor holder for Bruce-anchors. Connector included, 25 mm. For 5-10 kg anchors.

Product code: 19607