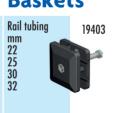

#### **Fender Baskets**

19150.01

19170.01

19170

19195

19215 19230

19250 19260

19305

The most versatile fender storage solution on the market. Patented connectors that will make it possible to fasten the fender baskets on almost any railing and in any combination. With the additional parallel connector you can join the fender baskets to aet a really sturdy assembly. Check all available sizes from the table below.