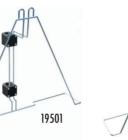

# Life Buoy Holder

There are three different models of this very popular product:

The small and convenient Compact (connectors included) (19504), the sturdy Life (19501), and LifeLight (19503) which includes a light holder.

Product code: 19501, 19503, 19504