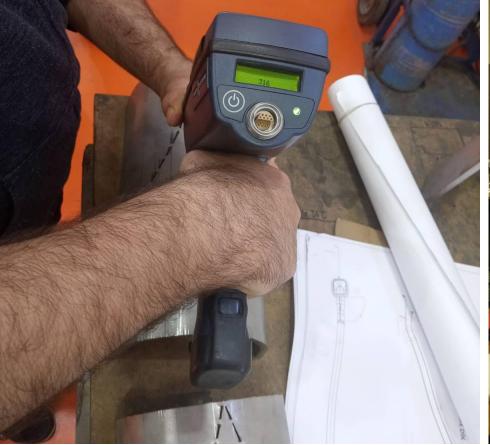

### **SERVICES**

- Design & Engineering
- 3D Measurement
- FEA Analysis
- Bollard Pull Test (Experimental and Certified)
- Anchor Pull Test (Experimental and Certified)
- Fairleads Pull Test (Experimental and Certified)
- EN 10204 3.2 Certification