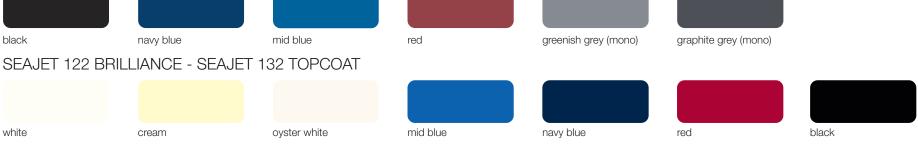

## **Antifouling**

| Туре                            | Self Polishing                                                                                                                                                             | Self Polishing                                                                                                                                               |                                                                                                                                                                                                                                                         |  |  |
|---------------------------------|----------------------------------------------------------------------------------------------------------------------------------------------------------------------------|--------------------------------------------------------------------------------------------------------------------------------------------------------------|---------------------------------------------------------------------------------------------------------------------------------------------------------------------------------------------------------------------------------------------------------|--|--|
| Product selector                | Seajet 039 Platinum                                                                                                                                                        | Seajet 034                                                                                                                                                   | Seajet 038                                                                                                                                                                                                                                              |  |  |
|                                 | 2-pack & mono component                                                                                                                                                    | Emperor                                                                                                                                                      | Taisho                                                                                                                                                                                                                                                  |  |  |
|                                 | Ultimate SPC Antifouling 2-components  Seglet  Ultimate SPC Antifouling mono-component  On Platinum 2 component                                                            | secjet Self Polishing Antifouling                                                                                                                            | Self Polishing Antiouling                                                                                                                                                                                                                               |  |  |
| Description                     | Ultimate performance antifouling for the highest fouling areas.  Super self-polishing. Ideal for blue water cruisers. Advanced Self Polishing Copolymer (SPC) antifouling. | Suitable for aluminium. Ideal for club racers, as it can be burnished during the season. Bright colours. For high fouling areas. Slow polishing antifouling. | Copper-free antifouling, for all types of waters.  Suitable for aluminium. Bright colours including bright white. Proven uplift in fouling protection. Minimum build up of paint. Test winning heritage. For the highest fouling areas (warm and cold). |  |  |
| Number of coats per season      | 2-3 ·                                                                                                                                                                      | 2-3 *                                                                                                                                                        | 2-3 *                                                                                                                                                                                                                                                   |  |  |
| Suitable for speed              | Up to 40 knots                                                                                                                                                             | Up to 40 knots                                                                                                                                               | Up to 40 knots                                                                                                                                                                                                                                          |  |  |
| Suitable for aluminium          | ×                                                                                                                                                                          | <b>///</b>                                                                                                                                                   | <b>///</b>                                                                                                                                                                                                                                              |  |  |
| Suitable for GRP wood and steel | <b>///</b>                                                                                                                                                                 | ///                                                                                                                                                          | 111                                                                                                                                                                                                                                                     |  |  |
| Suitable for fresh water        | ×                                                                                                                                                                          | ✓                                                                                                                                                            | ✓                                                                                                                                                                                                                                                       |  |  |
| Suitable for drying mud berths  | ×                                                                                                                                                                          | ✓                                                                                                                                                            | X                                                                                                                                                                                                                                                       |  |  |
| Colours                         | 2-Pack: mid blue, navy blue, red, black<br>Mono: graphite grey, greenish grey, black, red                                                                                  | white, mid blue, navy blue, bright red, black                                                                                                                | white, mid blue, navy blue, black, red, dark grey                                                                                                                                                                                                       |  |  |
| Coverage rate                   | 9.6m²/lt                                                                                                                                                                   | 11.2m²/lt                                                                                                                                                    | 6.7m²/lt                                                                                                                                                                                                                                                |  |  |
| Pack size                       | 2-Pack: 4lt, 2lt<br>Mono: 20lt, 5lt                                                                                                                                        | 20lt, 5lt                                                                                                                                                    | 20lt, 5lt                                                                                                                                                                                                                                               |  |  |
| Key: Suitable Very s            | uitable 🗸 🗸 Ideal 🕺 Unsuitable                                                                                                                                             |                                                                                                                                                              |                                                                                                                                                                                                                                                         |  |  |

## Seajet Eco range

| Туре                                                    | Hard Polyurethane Coating                                                                                                    | Self Polishing                                                                                                                                                                     | Foul-relea                                                                                                                                                                                                                                                                                                                                                                                                                                                                                                                                                                                                                                                                                                                                                                                                                                                                                                                                                                                                                                                                                                                                                                                                                                                                                                                                                                                                                                                                                                                                                                                                                                                                                                                                                                                                                                                                                                                                                                                                                                                                                                                         | se system                                                                                                                                                       |
|---------------------------------------------------------|------------------------------------------------------------------------------------------------------------------------------|------------------------------------------------------------------------------------------------------------------------------------------------------------------------------------|------------------------------------------------------------------------------------------------------------------------------------------------------------------------------------------------------------------------------------------------------------------------------------------------------------------------------------------------------------------------------------------------------------------------------------------------------------------------------------------------------------------------------------------------------------------------------------------------------------------------------------------------------------------------------------------------------------------------------------------------------------------------------------------------------------------------------------------------------------------------------------------------------------------------------------------------------------------------------------------------------------------------------------------------------------------------------------------------------------------------------------------------------------------------------------------------------------------------------------------------------------------------------------------------------------------------------------------------------------------------------------------------------------------------------------------------------------------------------------------------------------------------------------------------------------------------------------------------------------------------------------------------------------------------------------------------------------------------------------------------------------------------------------------------------------------------------------------------------------------------------------------------------------------------------------------------------------------------------------------------------------------------------------------------------------------------------------------------------------------------------------|-----------------------------------------------------------------------------------------------------------------------------------------------------------------|
| Product selector                                        | Seajet 2300 Hard Coating                                                                                                     | Seajet 021 Eko                                                                                                                                                                     | Seajet Tie Coat                                                                                                                                                                                                                                                                                                                                                                                                                                                                                                                                                                                                                                                                                                                                                                                                                                                                                                                                                                                                                                                                                                                                                                                                                                                                                                                                                                                                                                                                                                                                                                                                                                                                                                                                                                                                                                                                                                                                                                                                                                                                                                                    | Seajet Bioclean Eco                                                                                                                                             |
|                                                         | Reglet  2300  EARTING  EARTING  EARTING                                                                                      | seglet  021  EKO  HIGHT HI LITTER                                                                                                                                                  | <b>sedet</b> TIE  COAT  Management of the second | BIOCLEAN<br>ECO<br>EXPENSION FOR THE                                                                                                                            |
| Description                                             | Hard Coating for trailer boats.     Durable underwater coating resistant to knocks and repeatable HP-wash.     Biocide-free. | Biocide-free, self-polishing underwater coating. Producing continuous renewable layers. Fouling finds it hard to attach to. Suitable for fresh water and seawater. Bright colours. | Tie coat for Seajet Bioclean Eco. Excellent adhesion to existing antifouling.                                                                                                                                                                                                                                                                                                                                                                                                                                                                                                                                                                                                                                                                                                                                                                                                                                                                                                                                                                                                                                                                                                                                                                                                                                                                                                                                                                                                                                                                                                                                                                                                                                                                                                                                                                                                                                                                                                                                                                                                                                                      | Transparant silicone coating for underwater.  The ultra slippy surface makes it difficult for fouling to adhere to. Biocide-free. Coating for multiple seasons. |
| Number of coats per season                              | 2                                                                                                                            | 2 *                                                                                                                                                                                | 2                                                                                                                                                                                                                                                                                                                                                                                                                                                                                                                                                                                                                                                                                                                                                                                                                                                                                                                                                                                                                                                                                                                                                                                                                                                                                                                                                                                                                                                                                                                                                                                                                                                                                                                                                                                                                                                                                                                                                                                                                                                                                                                                  | 2                                                                                                                                                               |
| Suitable for speed                                      | Up to 70 knots                                                                                                               | Up to 40 knots                                                                                                                                                                     | n/a                                                                                                                                                                                                                                                                                                                                                                                                                                                                                                                                                                                                                                                                                                                                                                                                                                                                                                                                                                                                                                                                                                                                                                                                                                                                                                                                                                                                                                                                                                                                                                                                                                                                                                                                                                                                                                                                                                                                                                                                                                                                                                                                | Up to 40 knots                                                                                                                                                  |
| Suitable for aluminium                                  | <b>///</b>                                                                                                                   | 111                                                                                                                                                                                | n/a                                                                                                                                                                                                                                                                                                                                                                                                                                                                                                                                                                                                                                                                                                                                                                                                                                                                                                                                                                                                                                                                                                                                                                                                                                                                                                                                                                                                                                                                                                                                                                                                                                                                                                                                                                                                                                                                                                                                                                                                                                                                                                                                | <b>///</b>                                                                                                                                                      |
| Suitable for GRP wood and steel                         | <b>JJJ</b>                                                                                                                   | ///                                                                                                                                                                                | n/a                                                                                                                                                                                                                                                                                                                                                                                                                                                                                                                                                                                                                                                                                                                                                                                                                                                                                                                                                                                                                                                                                                                                                                                                                                                                                                                                                                                                                                                                                                                                                                                                                                                                                                                                                                                                                                                                                                                                                                                                                                                                                                                                | 111                                                                                                                                                             |
| Suitable for fresh water                                | <b>JJJ</b>                                                                                                                   | ///                                                                                                                                                                                | n/a                                                                                                                                                                                                                                                                                                                                                                                                                                                                                                                                                                                                                                                                                                                                                                                                                                                                                                                                                                                                                                                                                                                                                                                                                                                                                                                                                                                                                                                                                                                                                                                                                                                                                                                                                                                                                                                                                                                                                                                                                                                                                                                                | <b>///</b>                                                                                                                                                      |
| Suitable for drying mud berths                          | <b>///</b>                                                                                                                   | 1                                                                                                                                                                                  | n/a                                                                                                                                                                                                                                                                                                                                                                                                                                                                                                                                                                                                                                                                                                                                                                                                                                                                                                                                                                                                                                                                                                                                                                                                                                                                                                                                                                                                                                                                                                                                                                                                                                                                                                                                                                                                                                                                                                                                                                                                                                                                                                                                | Х                                                                                                                                                               |
| Colours                                                 | white, black, navy blue                                                                                                      | white, black, navy blue                                                                                                                                                            | white, black, navy blue                                                                                                                                                                                                                                                                                                                                                                                                                                                                                                                                                                                                                                                                                                                                                                                                                                                                                                                                                                                                                                                                                                                                                                                                                                                                                                                                                                                                                                                                                                                                                                                                                                                                                                                                                                                                                                                                                                                                                                                                                                                                                                            | transparant                                                                                                                                                     |
| Coverage rate when rolling at WTF 100µ (theoretical) ** | 10m²/lt                                                                                                                      | 10m²/lt                                                                                                                                                                            | 10m²/lt                                                                                                                                                                                                                                                                                                                                                                                                                                                                                                                                                                                                                                                                                                                                                                                                                                                                                                                                                                                                                                                                                                                                                                                                                                                                                                                                                                                                                                                                                                                                                                                                                                                                                                                                                                                                                                                                                                                                                                                                                                                                                                                            | 10m²/lt                                                                                                                                                         |
| Pack size                                               | 2.5lt                                                                                                                        | 2.5lt                                                                                                                                                                              | 2.5lt                                                                                                                                                                                                                                                                                                                                                                                                                                                                                                                                                                                                                                                                                                                                                                                                                                                                                                                                                                                                                                                                                                                                                                                                                                                                                                                                                                                                                                                                                                                                                                                                                                                                                                                                                                                                                                                                                                                                                                                                                                                                                                                              | 2.5lt                                                                                                                                                           |
| Key: Suitable Very s                                    | uitable 🗸 🗸 Ideal 🕺 Unsuitable                                                                                               |                                                                                                                                                                                    |                                                                                                                                                                                                                                                                                                                                                                                                                                                                                                                                                                                                                                                                                                                                                                                                                                                                                                                                                                                                                                                                                                                                                                                                                                                                                                                                                                                                                                                                                                                                                                                                                                                                                                                                                                                                                                                                                                                                                                                                                                                                                                                                    |                                                                                                                                                                 |