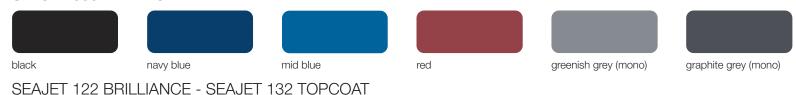

## **Antifouling**

| Туре                            | Self Polishing                                                                                                                                                             | Self Polishing                                                                                                                                               |                                                                                                                                                                                                                                                         |  |  |
|---------------------------------|----------------------------------------------------------------------------------------------------------------------------------------------------------------------------|--------------------------------------------------------------------------------------------------------------------------------------------------------------|---------------------------------------------------------------------------------------------------------------------------------------------------------------------------------------------------------------------------------------------------------|--|--|
| Product selector                | Seajet 039 Platinum                                                                                                                                                        | Seajet 034                                                                                                                                                   | Seajet 038                                                                                                                                                                                                                                              |  |  |
|                                 | 2-pack & mono component                                                                                                                                                    | Emperor                                                                                                                                                      | Taisho                                                                                                                                                                                                                                                  |  |  |
|                                 | Ultimate SPC Antifouling 2-components  Seglet  Ultimate SPC Antifouling mono-component  On Platinum 2 component                                                            | secjet Self Polishing Antifouling                                                                                                                            | Self Polishing Antiouling                                                                                                                                                                                                                               |  |  |
| Description                     | Ultimate performance antifouling for the highest fouling areas.  Super self-polishing. Ideal for blue water cruisers. Advanced Self Polishing Copolymer (SPC) antifouling. | Suitable for aluminium. Ideal for club racers, as it can be burnished during the season. Bright colours. For high fouling areas. Slow polishing antifouling. | Copper-free antifouling, for all types of waters.  Suitable for aluminium. Bright colours including bright white. Proven uplift in fouling protection. Minimum build up of paint. Test winning heritage. For the highest fouling areas (warm and cold). |  |  |
| Number of coats per season      | 2-3 ·                                                                                                                                                                      | 2-3 *                                                                                                                                                        | 2-3 *                                                                                                                                                                                                                                                   |  |  |
| Suitable for speed              | Up to 40 knots                                                                                                                                                             | Up to 40 knots                                                                                                                                               | Up to 40 knots                                                                                                                                                                                                                                          |  |  |
| Suitable for aluminium          | ×                                                                                                                                                                          | <b>///</b>                                                                                                                                                   | <b>///</b>                                                                                                                                                                                                                                              |  |  |
| Suitable for GRP wood and steel | <b>///</b>                                                                                                                                                                 | ///                                                                                                                                                          | 111                                                                                                                                                                                                                                                     |  |  |
| Suitable for fresh water        | ×                                                                                                                                                                          | ✓                                                                                                                                                            | ✓                                                                                                                                                                                                                                                       |  |  |
| Suitable for drying mud berths  | ×                                                                                                                                                                          | ✓                                                                                                                                                            | X                                                                                                                                                                                                                                                       |  |  |
| Colours                         | 2-Pack: mid blue, navy blue, red, black<br>Mono: graphite grey, greenish grey, black, red                                                                                  | white, mid blue, navy blue, bright red, black                                                                                                                | white, mid blue, navy blue, black, red, dark grey                                                                                                                                                                                                       |  |  |
| Coverage rate                   | 9.6m²/lt                                                                                                                                                                   | 11.2m²/lt                                                                                                                                                    | 6.7m²/lt                                                                                                                                                                                                                                                |  |  |
| Pack size                       | 2-Pack: 4lt, 2lt<br>Mono: 20lt, 5lt                                                                                                                                        | 20lt, 5lt                                                                                                                                                    | 20lt, 5lt                                                                                                                                                                                                                                               |  |  |
| Key: Suitable Very s            | uitable 🗸 🗸 Ideal 🕺 Unsuitable                                                                                                                                             |                                                                                                                                                              |                                                                                                                                                                                                                                                         |  |  |