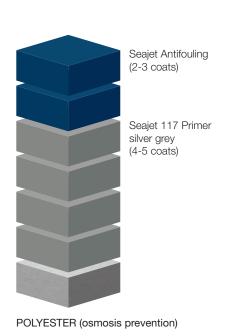

#### Irritant / Harmful

The material may harm you through skin contact, from breathing in or ingesting.