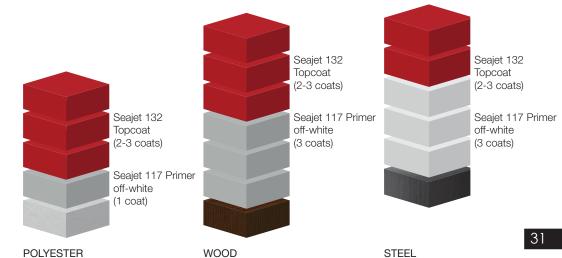

ir and always apply an extra coat on the waterline and leading edges.

When a paint system is in bad condition, always remove it. Excessive layers of old antifouling can lead to detachment of the system from the hull.

Maximum immersion time after application is 6 months for all Seajet antifouling.

Seajet Antifouling

Seajet 015 Primer

(2-3 coats)

(1 coat)

**EXISTING ANTIFOULING** 











# TOPCOATS ABOVE WATER SYSTEM

Below schemes are recommended for bare substrates.

#### **ONE COMPONENT SYSTEM**





#### Seajet 122 Brilliance (2-3 coats) Seajet 122 Brilliance (2-3 coats) Seajet 012 Primer (1 coat) Seajet 012 Primer Seajet 122 Seajet 117 Primer Brilliance off-white (3 coats) (2-3 coats) (3 coats) Seajet 012 Primer (1 coat) **POLYESTER** WOOD STEEL

#### 2-COMPONENT SYSTEM







# PROPELLERS UNDER WATER SYSTEM

#### Pre-treatment

Remove all old antifouling and contamination from the surface to be coated. Degrease and rinse with fresh water. For bronze surfaces: Key the surface by abrading using P60 grade abrasive wet and dry. For aluminium, factory painted outboards and out drives: P220 abrasive paper is recommended to provide a physical key.



#### Antifouling option: SEAJET Triple Pack

| o. of<br>oats | Product name                   | Coating interval at<br>10°C min/max | Thinner/<br>Cleaner | Abrasive<br>Paper | Comments                       |
|---------------|--------------------------------|-------------------------------------|---------------------|-------------------|--------------------------------|
| 1             | Seajet 114<br>Propeller Primer |