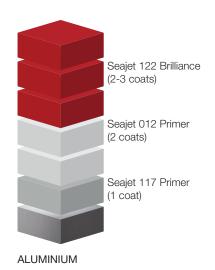

#### Irritant / Harmful

The material may harm you through skin contact, from breathing in or ingesting.