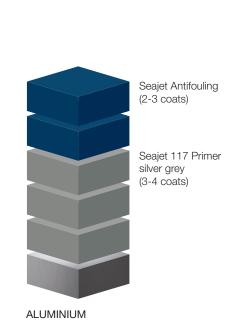

#### Irritant / Harmful

The material may harm you through skin contact, from breathing in or ingesting.