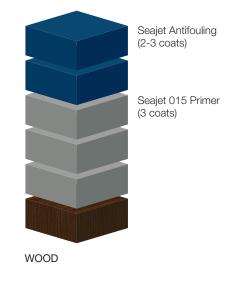

#### Irritant / Harmful

The material may harm you through skin contact, from breathing in or ingesting.