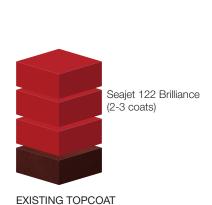

#### Irritant / Harmful

The material may harm you through skin contact, from breathing in or ingesting.