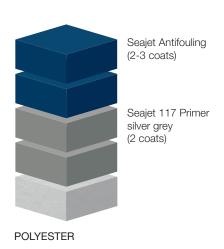

#### Irritant / Harmful

The material may harm you through skin contact, from breathing in or ingesting.