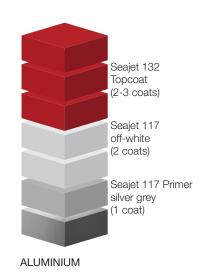

pair and always apply an extra coat on the waterline and leading edges.

When a paint system is in bad condition, always remove it. Excessive layers of old antifouling can lead to detachment of the system from the hull.

Maximum immersion time after application is 6 months for all Seajet antifouling.

Seajet Antifouling

Seajet 015 Primer

(2-3 coats)

(1 coat)

**EXISTING ANTIFOULING** 











# TOPCOATS ABOVE WATER SYSTEM

Below schemes are recommended for bare substrates.

#### **ONE COMPONENT SYSTEM**





#### Seajet 122 Brilliance (2-3 coats) Seajet 122 Brilliance (2-3 coats) Seajet 012 Primer (1 coat) Seajet 012 Primer Seajet 122 Seajet 117 Primer Brilliance off-white (3 coats) (2-3 coats) (3 coats) Seajet 012 Primer (1 coat) **POLYESTER** WOOD STEEL

#### 2-COMPONENT SYSTEM







# PROPELLERS UNDER WATER SYSTEM

#### Pre-treatment

Remove all old antifouling and contamination from the surface to be coated. Degrease and rinse with fresh water. For bronze surfaces: Key the surface by abrading using P60 grade abrasive wet and dry. For aluminium, factory painted outboards and out drives: P220 abrasive paper is recommended to provide a physical key.



#### Antifouling option: SEAJET Triple Pack

| o. of<br>oats | Product name                   | Coating interval at<br>10°C min/max | Thinner/<br>Cleaner | Abrasive<br>Paper | Comments                       |
|---------------|--------------------------------|-------------------------------------|---------------------|-------------------|--------------------------------|
| 1             | Seajet 114<br>Propeller Primer