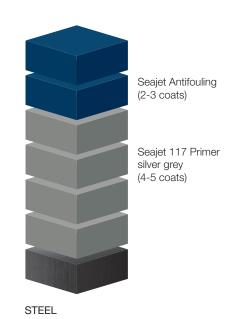

#### Irritant / Harmful

The material may harm you through skin contact, from breathing in or ingesting.