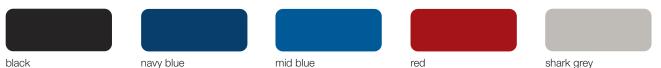

## **Antifouling**

| Туре                            | Super se                                                                                                                                                                                                                                                    | lf-polishing                                                                                                                                                                                                           | Hard racing                                                                                                                                                                                                          | Self-polishing                                                                                                                                           | Slow polishing                                                                                          | Hard                                                                                                                               |                                                                                                                      |  |  |
|---------------------------------|-------------------------------------------------------------------------------------------------------------------------------------------------------------------------------------------------------------------------------------------------------------|------------------------------------------------------------------------------------------------------------------------------------------------------------------------------------------------------------------------|----------------------------------------------------------------------------------------------------------------------------------------------------------------------------------------------------------------------|----------------------------------------------------------------------------------------------------------------------------------------------------------|---------------------------------------------------------------------------------------------------------|------------------------------------------------------------------------------------------------------------------------------------|----------------------------------------------------------------------------------------------------------------------|--|--|
| Product selector                | Seajet 040                                                                                                                                                                                                                                                  | Seajet 027                                                                                                                                                                                                             | Seajet 034                                                                                                                                                                                                           | Seajet 033                                                                                                                                               | Seajet 031                                                                                              | Seajet 036                                                                                                                         | Seajet 037                                                                                                           |  |  |
| Froduct selector                | Shōsha                                                                                                                                                                                                                                                      | Saikō                                                                                                                                                                                                                  | Emperor A                                                                                                                                                                                                            | Shogun                                                                                                                                                   | Samurai                                                                                                 | Endurance                                                                                                                          | Coastal                                                                                                              |  |  |
|                                 | Sed Folishing Antifording                                                                                                                                                                                                                                   | Seclet Self Polishing Antifouling                                                                                                                                                                                      | Seciet Self Polishing Antifouling                                                                                                                                                                                    | seciet self rolishing Antifolding hegyan                                                                                                                 | Seciet Self Polishing Antifouling                                                                       | Seciet High Performance Hard Metrix Antifouling                                                                                    | SECIET Hard Antifording                                                                                              |  |  |
| Main benefits                   | Copper-free antifouling, more eco-responsible. Suitable for aluminium. Bright colours including bright white. Proven uplift in fouling protection. Minimum build up of paint. Test winning heritage. For the highest fouling areas of warm and cold waters. | Copper-free antifouling for fresh water and seawater. Suitable for aluminium. Bright colours including bright white. Proven uplift in fouling protection. Minimum build up of paint. For areas of warm and cold water. | <ul> <li>Suitable for aluminium.</li> <li>Ideal for club racers, as it can be burnished during the season.</li> <li>Bright colours.</li> <li>For high fouling areas.</li> <li>Slow polishing antifouling.</li> </ul> | Test winning heritage. Highly effective against slime. Slow polishing antifouling. Suitable for inland waterways. High performance cruising antifouling. | Great value for money. Good all-round performance. Season long performance. Slow polishing antifouling. | High performance antifouling. Hard matrix antifouling. Suitable for 2 seasons. High solids (60%). Suitable for high fouling areas. | Good performance in inland waterways. Suitable for drying mud berths. For high speed craft. Hard matrix antifouling. |  |  |
| Number of coats per season      | 2-3 *                                                                                                                                                                                                                                                       | 2-3 *                                                                                                                                                                                                                  | 2-3 *                                                                                                                                                                                                                | 2-3 *                                                                                                                                                    | 2-3 *                                                                                                   | 2-3 *                                                                                                                              | 2-3 *                                                                                                                |  |  |
| Suitable for speed              | Up to 40 knots                                                                                                                                                                                                                                              | Up to 40 knots                                                                                                                                                                                                         | Up to 40 knots                                                                                                                                                                                                       | Up to 40 knots                                                                                                                                           | Up to 40 knots                                                                                          | Up to 70 knots                                                                                                                     | Up to 70 knots                                                                                                       |  |  |
| Suitable for aluminium          | <b>///</b>                                                                                                                                                                                                                                                  | ///                                                                                                                                                                                                                    | 111                                                                                                                                                                                                                  | Х                                                                                                                                                        | Х                                                                                                       | X                                                                                                                                  | Х                                                                                                                    |  |  |
| Suitable for GRP wood and steel | ///                                                                                                                                                                                                                                                         | ///                                                                                                                                                                                                                    | ///                                                                                                                                                                                                                  | ///                                                                                                                                                      | ///                                                                                                     | ///                                                                                                                                | ///                                                                                                                  |  |  |
| Suitable for fresh water        | ✓                                                                                                                                                                                                                                                           | ✓                                                                                                                                                                                                                      | ✓                                                                                                                                                                                                                    | <b>✓</b>                                                                                                                                                 | ✓                                                                                                       | 11                                                                                                                                 | 11                                                                                                                   |  |  |
| Suitable for drying mud berths  | X                                                                                                                                                                                                                                                           | Х                                                                                                                                                                                                                      | 1                                                                                                                                                                                                                    | <b>✓</b>                                                                                                                                                 | <b>//</b>                                                                                               | <b>//</b>                                                                                                                          | ///                                                                                                                  |  |  |
| Colours                         | white, mid blue, navy blue,<br>bright red, black, dark grey                                                                                                                                                                                                 | white, mid blue, navy blue,<br>black                                                                                                                                                                                   | white, mid blue, navy blue,<br>bright red, black                                                                                                                                                                     | mid blue, navy blue, red,<br>dark grey, black                                                                                                            | shark grey, blue, red,<br>mid blue, black                                                               | navy blue, red, black                                                                                                              | mid blue, navy blue, red<br>dark grey, black                                                                         |  |  |
| Coverage rate                   | 6.7m²/lt                                                                                                                                                                                                                                                    | 7m²/lt                                                                                                                                                                                                                 | 11.2m²/lt                                                                                                                                                                                                            | 8.8m²/lt                                                                                                                                                 | 9.2m²/lt                                                                                                | 12m²/lt                                                                                                                            | 10.8m²/lt                                                                                                            |  |  |
| Pack size                       | 2.5lt, 0.75ml                                                                                                                                                                                                                                               | 20lt, 5lt, 2.5lt, 750ml                                                                                                                                                                                                | 20lt, 5lt, 2.5lt, 750ml                                                                                                                                                                                              | 20lt, 5lt, 2.5lt, 750ml                                                                                                                                  | 20lt, 5lt, 2.5lt, 750ml                                                                                 | 20lt, 5lt, 2.5lt, 750ml                                                                                                            | 20lt, 5lt, 2.5lt, 750ml                                                                                              |  |  |