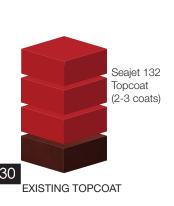

#### Irritant / Harmful

The material may harm you through skin contact, from breathing in or ingesting.