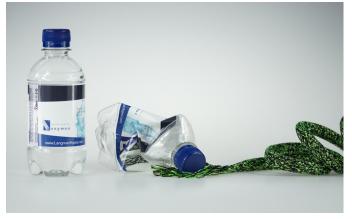

## Information

LangmanRopes rPET-Line is a double braided line made of recycled

PET bottles. This line has a braided core and a cover that is 16- or 24-braided . This construction is easy to splice. The rPET-Line can be used as a shooting rope in water sports, but also as a hoist rope in many different applications. In addition, in the thinner diameters also ideal to use as a knotting line, pull rope or flag line, or for all kinds of decorative applications. Wherever you use it you know that you contribute to a more sustainable world, a circular future with the reuse of raw materials!

Since April 2019, LangmanRopes produces all ropes energy positive. Which makes the rPET-Line an even more ecologically responsible.

**Properties** 100% recycled rope 40 recycled pet bottles for one kg rope