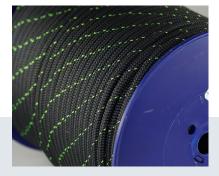

## Information

LangmanRopes rPET-Line is a double braided line made of recycled

PET bottles. This line has a braided core and a cover that is 16- or 24-braided . This construction is easy to splice. The rPET-Line can be used as a shooting rope in water sports, but also as a hoist rope in many different applications. In addition, in the thinner diameters also ideal to use as a knotting line, pull rope or flag line, or for all kinds of decorative applications. Wherever you use it you know that you contribute to a more sustainable world, a circular future with the reuse of raw materials!

# **Technical specifications**

Material: Recycled PET bottles Construction: 16-, 24-braided Specific gravity: 1.38 (Sinks) UV resistance: Excellent Abrasion resistance: Very good Chemical resistance: Very good Splice ability: Average Wet vs. dry strength: 100% Melting point: 265 °C Short heat resistance: 170 °C Elongation (at 20% break): 3% Standard colours: Black-white, black, beige