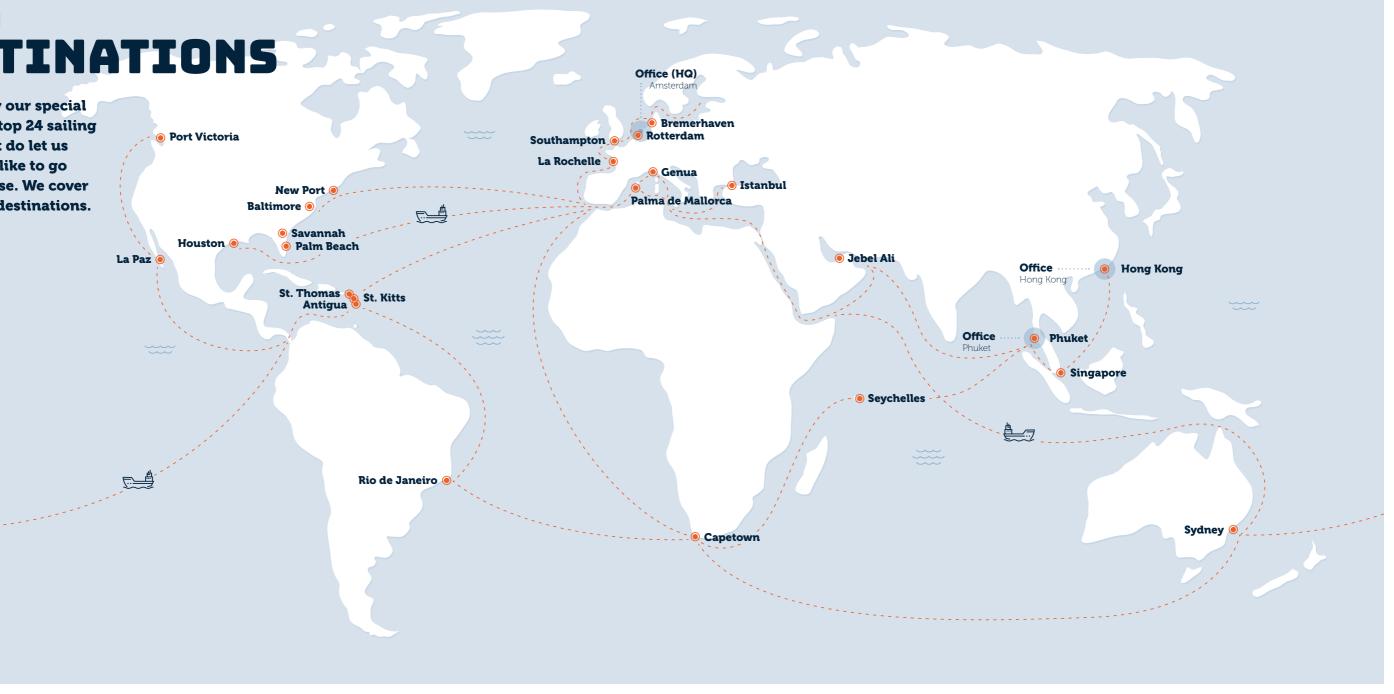

### OUR DESTINATIONS

Be inspired by our special guides to the top 24 sailing grounds – but do let us know if you'd like to go somewhere else. We cover most regular destinations.