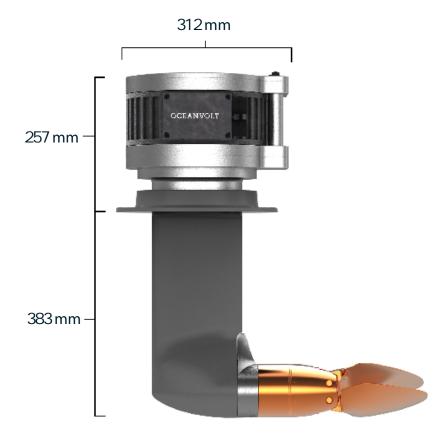

kW                                                       |
|-------------------------|-------------------------------------------------------------|
| Nominal torque          | 55 Nm                                                       |
| Speed                   | 2600 rpm                                                    |
| Reduction ratio         | 1,93:1                                                      |
| Nominal battery voltage | 104 V                                                       |
| Liquid cooling          |                                                             |
| Weight                  | 42kg                                                        |
| Boat size               | up to 50foot / 12 tons<br>(depending on area of navigation) |

### **Dimensions**



Distributed by

#### Oceanvolt Ltd.

www.oceanvolt.com info@oceanvolt.com tel. +358 (0)40 717 6336 fax.+358 (0)42 717 6336