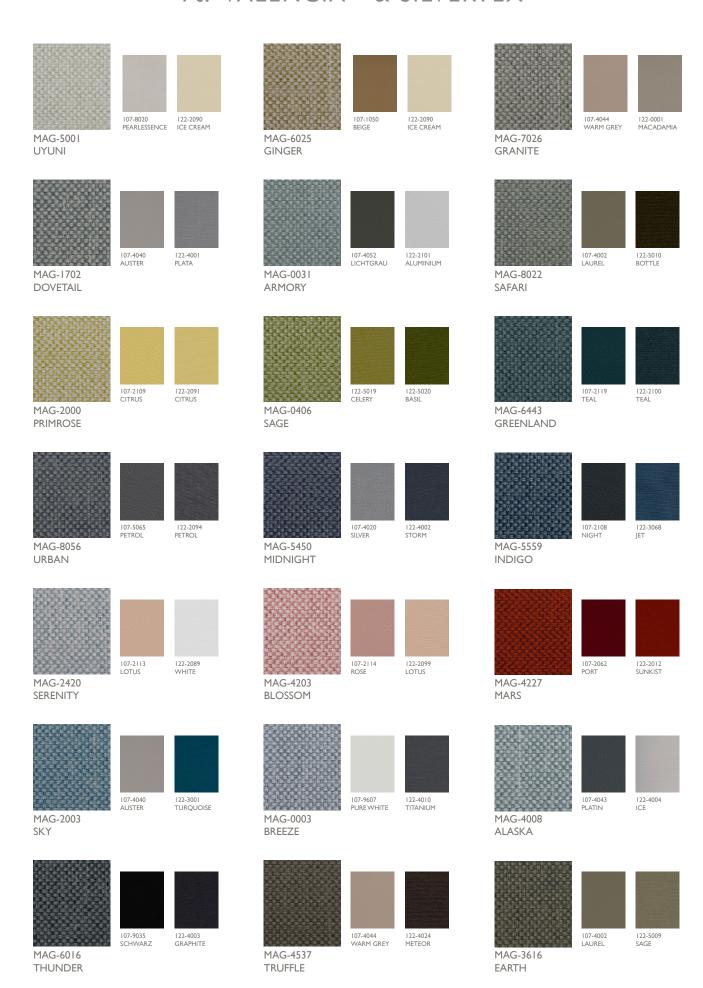

#### STYLE FOR THE SENSES

Inspired by the renown "Oxford" textile pattern, MAGLIA™ achieves the natural appearance of a thick thin yarn and provides a comforting sensation for interior, as well exterior environments. With 21 delightful colours that will stimulate your senses, MAGLIATM may be combined with Spradling's most recognised collections: SILVERTEX® and VALENCIA™.

## Ft. VALENCIA<sup>TM</sup> & SILVERTEX<sup>®</sup>