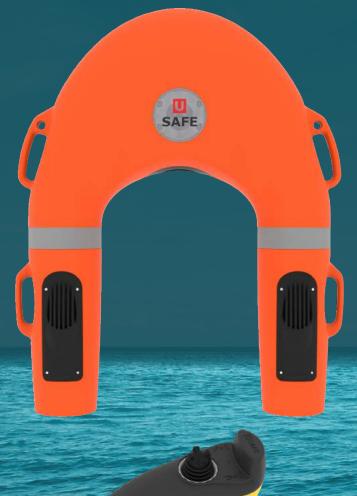

## The Future Of Lifesaving Is Here

Designed to save lives in the water, the USAFE Buoy is a self-propelled, remote-controlled rescue device. With a smart, U-shaped hull, the USAFE's two electrical turbines will operate regardless of which side is up when it is thrown into the water.

Compact (80cm x 100cm) and lightweight (13kg), with a powerful battery pack as well as constant induction charging, the USAFE is always ready for action. The device can operate at over 15kmh and is designed to handle the most demanding sea conditions. Its sophisticated navigation and guidance system enable better control, and simple intuitive usability means first-time operators can immediately perform a rescue.