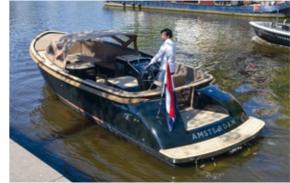

## A synthetic teak deck is the perfect alternative to teak wood

The characteristic lines that are so typical for teak wood are realized exactly the same way with Topdek. The stylish lines of your yacht are beautifully accentuated and the layout of the deck is given a rich look and feel.