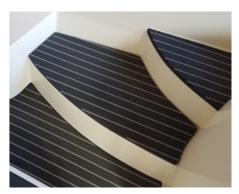

## A synthetic teak deck is the perfect alternative to teak wood

The characteristic lines that are so typical for teak wood are realized exactly the same way with Topdek. The stylish lines of your yacht are beautifully accentuated and the layout of the deck is given a rich look and feel.

## **Premium Synthetic Teak**

is cooler, lighter and has the perfect true to nature look and feel. Available in various beautiful colours.

- Extremely durable
- Low maintenance
- UV- and seawater-resistant
- Colour is through and through
- International dealer network