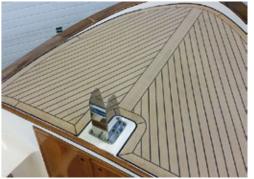

## A synthetic teak deck is the perfect alternative to teak wood

The characteristic lines that are so typical for teak wood are realized exactly the same way with Topdek. The stylish lines of your yacht are beautifully accentuated and the layout of the deck is given a rich look and feel.

A new deck starts with good advice, especially in case of a complicated pattern where everything has to match perfectly. Ask our team of specialists about the options or a quotation.

Teak

Teak Cream

Do you have specific wishes for a design or colour? Our specialists can help you design what you have in mind.