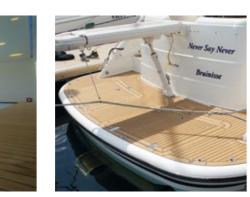

## A synthetic teak deck is the perfect alternative to teak wood

The characteristic lines that are so typical for teak wood are realized exactly the same way with Topdek. The stylish lines of your yacht are beautifully accentuated and the layout of the deck is given a rich look and feel.