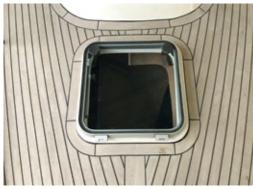

## A synthetic teak deck is the perfect alternative to teak wood

The characteristic lines that are so typical for teak wood are realized exactly the same way with Topdek. The stylish lines of your yacht are beautifully accentuated and the layout of the deck is given a rich look and feel.