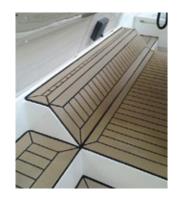

## A synthetic teak deck is the perfect alternative to teak wood

The characteristic lines that are so typical for teak wood are realized exactly the same way with Topdek. The stylish lines of your yacht are beautifully accentuated and the layout of the deck is given a rich look and feel.