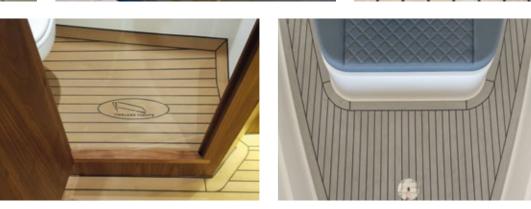

## A synthetic teak deck is the perfect alternative to teak wood

The characteristic lines that are so typical for teak wood are realized exactly the same way with Topdek. The stylish lines of your yacht are beautifully accentuated and the layout of the deck is given a rich look and feel.

## **Premium Synthetic Teak**

is cooler, lighter and has the perfect true to nature look and feel. Available in various beautiful colours.

- Extremely durable
- Low maintenance
- UV- and seawater-resistant
- Colour is through and through
- International dealer network