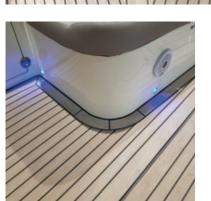

## A synthetic teak deck is the perfect alternative to teak wood

The characteristic lines that are so typical for teak wood are realized exactly the same way with Topdek. The stylish lines of your yacht are beautifully accentuated and the layout of the deck is given a rich look and feel.