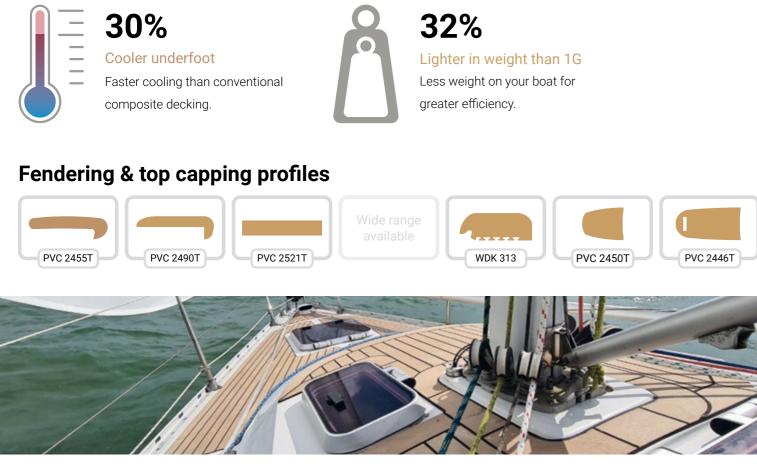

## **Premium Synthetic Teak**

is cooler, lighter and has the perfect true to nature look and feel. Available in various beautiful colours.

- Extremely durable
- Low maintenance
- UV- and seawater-resistant
- Colour is through and through
- International dealer network