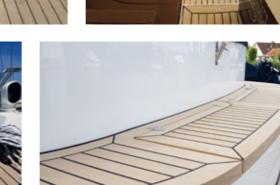

## A synthetic teak deck is the perfect alternative to teak wood

The characteristic lines that are so typical for teak wood are realized exactly the same way with Topdek. The stylish lines of your yacht are beautifully accentuated and the layout of the deck is given a rich look and feel.