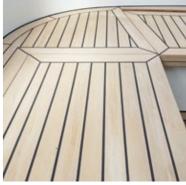

## A synthetic teak deck is the perfect alternative to teak wood

The characteristic lines that are so typical for teak wood are realized exactly the same way with Topdek. The stylish lines of your yacht are beautifully accentuated and the layout of the deck is given a rich look and feel.