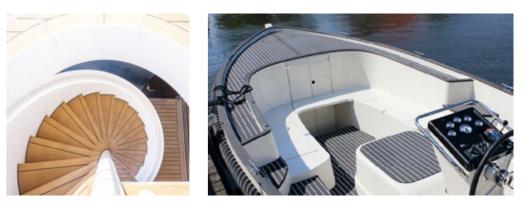

## A synthetic teak deck is the perfect alternative to teak wood

The characteristic lines that are so typical for teak wood are realized exactly the same way with Topdek. The stylish lines of your yacht are beautifully accentuated and the layout of the deck is given a rich look and feel.