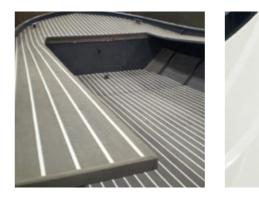

## A synthetic teak deck is the perfect alternative to teak wood

The characteristic lines that are so typical for teak wood are realized exactly the same way with Topdek. The stylish lines of your yacht are beautifully accentuated and the layout of the deck is given a rich look and feel.