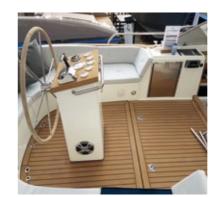

## A synthetic teak deck is the perfect alternative to teak wood

The characteristic lines that are so typical for teak wood are realized exactly the same way with Topdek. The stylish lines of your yacht are beautifully accentuated and the layout of the deck is given a rich look and feel.

## **Premium Synthetic Teak**

is cooler, lighter and has the perfect true to nature look and feel. Available in various beautiful colours.

- Extremely durable
- Low maintenance
- UV- and seawater-resistant
- Colour is through and through
- International dealer network