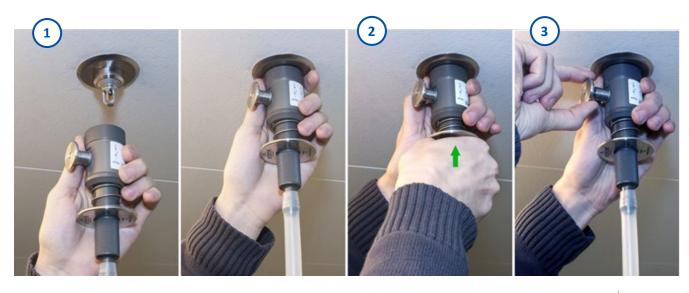

## How to use:

- Tool furnished with a hose to collect water to a bucket/bottle.
- Connect Ultra Fog test tool to sprinkler head (1).
- Then push the piston to open the sprinkler head (2), water or air is released.
- After completed test, release the piston, open the lock (3) and remove test tool.