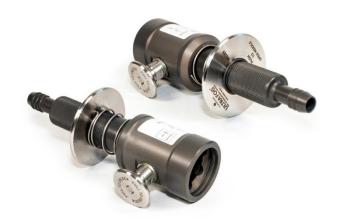

## **Test tool**

How can you verify the function of your sprinkler system? Can it be done?

Flushing each nozzle, to check water quality, possible or not?

Only Ultra Fog has a patended solution.

## **Features:**

- Unique features for a sprinkler heads
- Simple procedure for testing
- Direct response for measuring k-factor
- Works in pilot pressure mode
- Drain out air efficiently
- Verifies function of water release