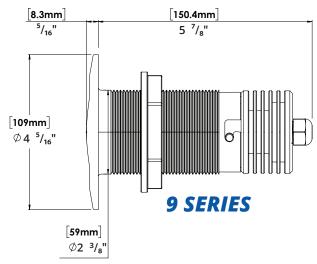

- 9 Series available in Blue or white
- 18 Series available in Blue or white
- 24 Series available in RGB Colour Change
- Bluetooth phone based control (Android / Iphone)
- Casambi user interface app (free)
- Create and store unique lighting scenes
- Strobing / dimming available on all models
- Upgrade available from previous generations
- Our brightest underwater lights to date
- 10 year housing warranty
- 3 year internal warranty
- Corrosion proof polymer housing
- Internally serviceable and upgradeable without haul-out
- No bonding to electrical system
- External ignition protection