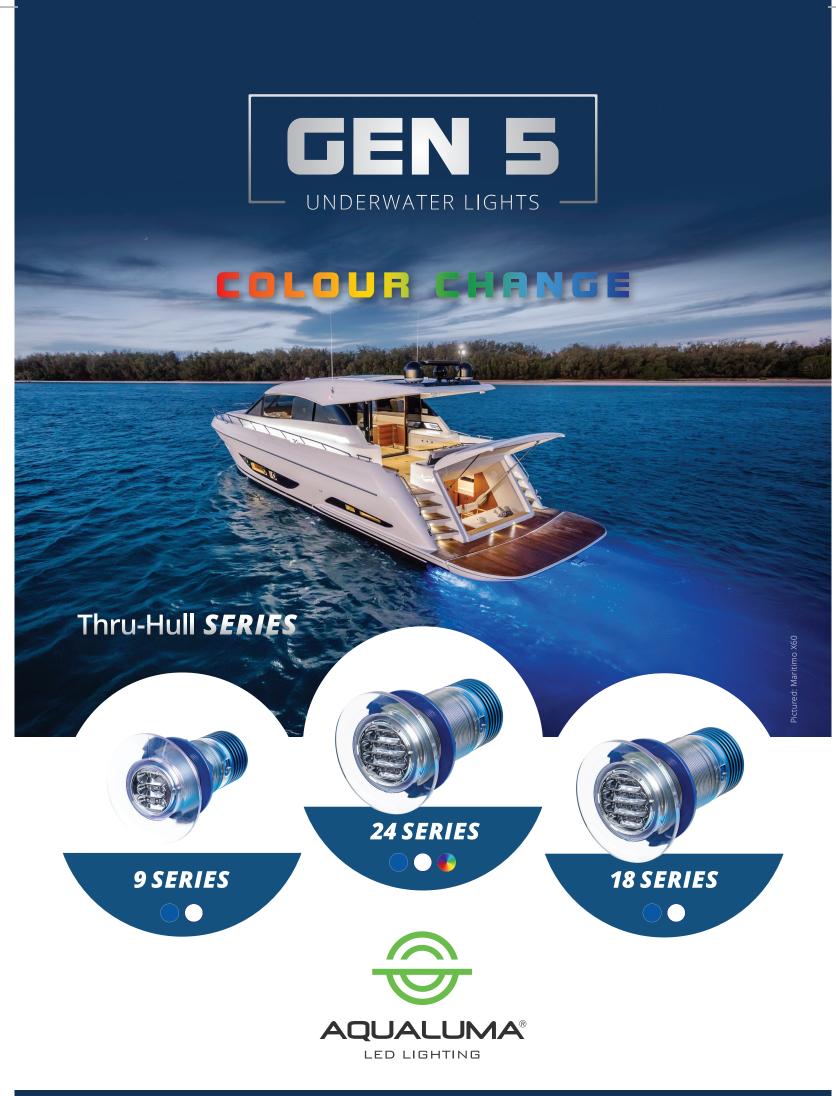

## COLOUR CHANGE

## Thru Hull SERIES

Aqualuma's GEN 5 Thru-hull range of LED lights is suitable for all craft from tinnies through to luxury motor yachts. The range is also ideal for any type of hull construction, including aluminium, steel, wood and GRP (fibreglass).

- 9 Series available in Blue or white
- 18 Series available in Blue or white
- 24 Series available in RGB Colour Change
- Bluetooth phone based control (Android / Iphone)
- Casambi user interface app (free)
- Create and store unique lighting scenes
- Strobing / dimming available on all models
- Upgrade available from previous generations
- Our brightest underwater lights to date
- 10 year housing warranty
- 3 year internal warranty
- Corrosion proof polymer housing
- Internally serviceable and upgradeable without haul-out
- No bonding to electrical system
- External ignition protection