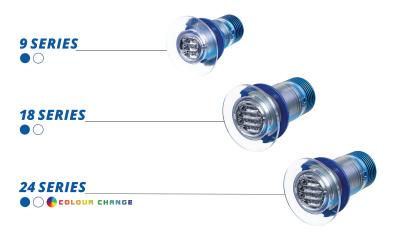

- 9 Series available in Blue or white
- 18 Series available in Blue or white
- 24 Series available in RGB Colour Change
- Bluetooth phone based control (Android / Iphone)
- Casambi user interface app (free)
- Create and store unique lighting scenes
- Strobing / dimming available on all models
- Upgrade available from previous generations
- Our brightest underwater lights to date
- 10 year housing warranty
- 3 year internal warranty
- Corrosion proof polymer housing
- Internally serviceable and upgradeable without haul-out
- No bonding to electrical system
- External ignition protection