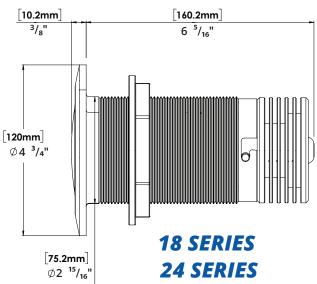

- 9 Series available in Blue or white
- 18 Series available in Blue or white
- 24 Series available in RGB Colour Change
- Bluetooth phone based control (Android / Iphone)
- Casambi user interface app (free)
- Create and store unique lighting scenes
- Strobing / dimming available on all models
- Upgrade available from previous generations
- Our brightest underwater lights to date
- 10 year housing warranty
- 3 year internal warranty
- Corrosion proof polymer housing
- Internally serviceable and upgradeable without haul-out
- No bonding to electrical system
- External ignition protection