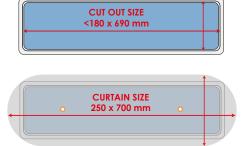

## **PRODUCT INFORMATION**

| PVC (with a cromed steelframe) |
|--------------------------------|
| Black                          |
| 20 g                           |
| 250 x 700 mm                   |
| 25 g                           |
| 1510                           |
|                                |