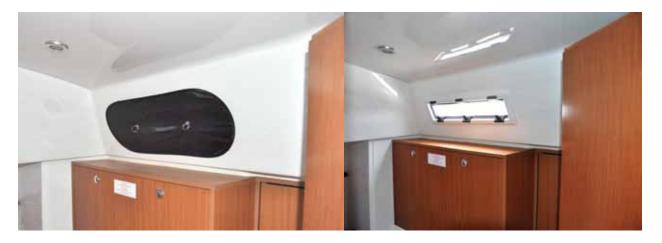

## BLACKOUT CURTAIN FOR WINDOWS

The curtain for the foredeck hatch reflects both cold and warm air and contributes to a considerably more steady and pleasant indoor climate. You can decide for yourself when it is time to get up in the morning. Consequently your sleep will be undisturbed and of better quality. Take the opportunity to rest properly when you have the time off! Mount the curtain with its suction cup within a second.

Universal size which fits most windows on the market. When not used the curtain is folded and stored in the included storage bag, 1/3 of the size.

- 100 % blackout
- Easy mounting with two suctions cups
- Keeps cold/warm air outside/inside

The curtain is mounted easily with two suction cups.

Postgången 30, SE-171 45 Solna, Sweden, Tel +46 8 837 000 www.waterlinedesign.se, info@waterlinedesign.se