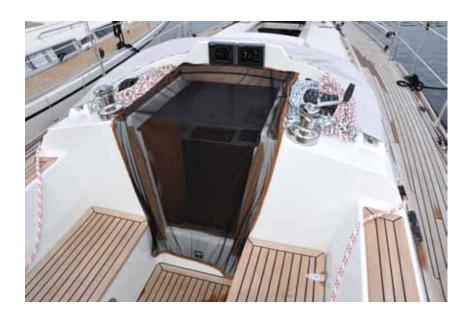

## MOSQUITO NET FOR THE COMPANIONWAY

Keep mosquitoes away from the cabin. Hang up the mosquito net over the companionway to the cabin. The mosquito net is secured with ropes above the companionway door (or use the included suction cups). The lead band edge (150g/m) keeps the mosquito net in place. Lift the edge when you go in / out and just drop the edge back and the mosquito net falls easily into place again. The mosquito net comes with a convenient storage bag.

- Easy installation
- No assembly required
- Keep mosquitoes, gnats and wasps out

## PRODUCT INFORMATION

Material: Polyester net, lead band

and artificial suede

Colour: Black/Brown

**Weight:** 900 g

**Size:** 900 x 1800 mm

**Shipping weight:** 1000 g **Art nr:** 1210

Practical storage bag