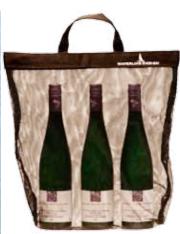

## MESH BAG

A simple and smart product which all boat owners need and strangely enough has not been available in Swedish boat equipment shops for decades. Swedish waters are normally colder than the air temperature and therefore act as a cooling agent in a smart and energy-saving way. Just fill the bag with your favorite drink, tie a rope to the bag and lower it into the cool water when you have moored. The deeper the colder it gets. There is room for 3 bottles of wine, 3 PET bottles or 8 cans/bottles of soft drinks/beer. The bag also works excellently for scrubbing potatoes! Place the fresh potatoes in the bag, let the bag hang at the stern when the boat moves. The potato rotates and become scrubbed automatically. A must for your boat life this summer!

## **PRODUCT INFORMATION**

Material: Polyester

(with Velcro fastener)

Colour: Black Weight: 90 g

**Size:** 400 x 400 x 150 mm

**Shipping weight:** 100 g **Art nr:** 1230

Scrub potatoes after the boat