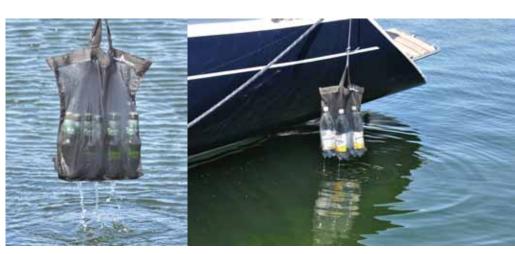

## MESH BAG

A simple and smart product which all boat owners need and strangely enough has not been available in Swedish boat equipment shops for decades. Swedish waters are normally colder than the air temperature and therefore act as a cooling agent in a smart and energy-saving way. Just fill the bag with your favorite drink, tie a rope to the bag and lower it into the cool water when you have moored. The deeper the colder it gets. There is room for 3 bottles of wine, 3 PET bottles or 8 cans/bottles of soft drinks/beer. The bag also works excellently for scrubbing potatoes! Place the fresh potatoes in the bag, let the bag hang at the stern when the boat moves. The potato rotates and become scrubbed automatically. A must for your boat life this summer!

- Small and light to bring along
- Flexible and energy saving
- Room for 3 bottles of wine, 3 PET bottles or 8 cans/bottles of soft drinks/beer