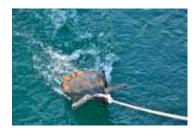

## MESH BAG

A simple and smart product which all boat owners need and strangely enough has not been available in Swedish boat equipment shops for decades. Swedish waters are normally colder than the air temperature and therefore act as a cooling agent in a smart and energy-saving way. Just fill the bag with your favorite drink, tie a rope to the bag and lower it into the cool water when you have moored. The deeper the colder it gets. There is room for 3 bottles of wine, 3 PET bottles or 8 cans/bottles of soft drinks/beer. The bag also works excellently for scrubbing potatoes! Place the fresh potatoes in the bag, let the bag hang at the stern when the boat moves. The potato rotates and become scrubbed automatically. A must for your boat life this summer!