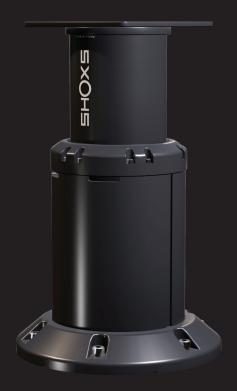

# SERIES SHOCK MITIGATING PEDESTALS

The X8 pedestal comes in Silver or Black with an optional Height Adjust feature.

The X8 Pedestal is equipped with an adjustable mounting flange for mounting in nearly any helm layout. The X8 pedestals can be mounted directly onto the deck, in confined spaces or on deckmounted boxes.

## 8 inches (203 mm) of suspension travel allow maximum wave slam protection and taller ride heights.

We've taken the technology used by Coast Guards, navies, and special forces teams all over the world, and packaged it into a sleek, compact unit that will integrate with off-the-shelf marine seating. 8 inches of suspension travel ensure a comfortable ride in rough chop and a taller ride height than the X4 Pedestal. Installation is quick and hassle-free, with multiple mounting configurations.

### **Features**

- No Pinch Points
- 8" (203 mm) Suspension Travel
- The Same Military Technology for Commercial and Recreational Use
- Hard Anodized Aluminum Structure for Exterior Marine Installations
- Adjustable Mounting Flange to Set Seat Height During Installation
- Multiple Adapters to Mount Any Seat Including **SHOXS** Bucket Seats
- **SHOXS** Air Damping Technology
- For New Construction and Refit