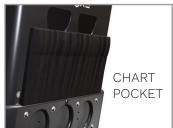

The X Series pedestals can be packaged with a **SHOXS** 3200, 3400, or 3700 bucket seat or sold separately for use with nearly any aftermarket marine seat available. Seats are available with gray metal and black or grey upholstery, or customize the upholstery colors to match the style of your boat.

#### SHOXS SEATS AND PEDESTAL PACKAGES



The **SHOXS** 3200-X4 and 3200-X8 combines an X Series shock-mitigated pedestal with a rugged bucket seat for a ready-to-install seating solution.



The **SHOXS** 3400-X4 and 3200-X8 combines an ergonomic, stylish bucket seat with the X Series pedestals for a comfortable, well-appointed helm seat.



The **SHOXS** 3700-X4 and 3700-X8 combines a flip up helm seat with the X Series pedestals for seated or standing operation.

#### **SEAT ACCESSORIES**















# Available options and accessories with versatile mounting options enhance the X Series experience.

### **BOX OR RISER MOUNT**





Box mounted pedestal shown recessed into a storage box using the adjustable flange.

#### **OPTIONAL: SWIVEL OR SWIVEL/SLIDER**

Choose a swivel or swivel/slider from SHOXS or any aftermarket retailer.



SWIVEL





ER TUBE ADAPTER

## ADAPTER PLATE

Mount the seat of your choice with a compatible adapter plate. The **SHOXS** square adapter plate is a universal choice for mounting an aftermarket seat or **SHOXS** seat.



shoxs.com



SHOCK MITIGATION TECHNOLOGY



# THE SAFEST, MOST VERSATILE PEDESTAL. EVER.

For More Information shoxs.com email: sales@shoxs.com