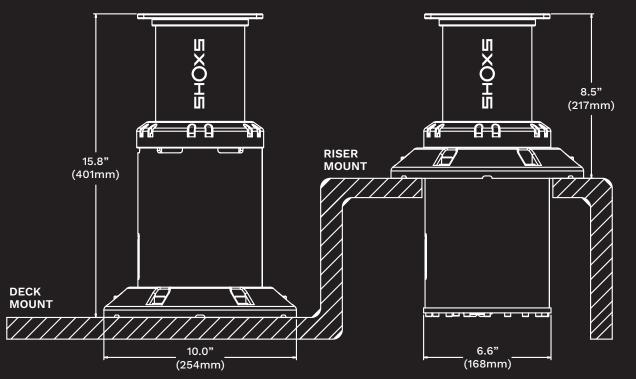

### **BOX OR RISER MOUNT**

Box mounted pedestal shown recessed into a storage box using the adjustable flange.

#### **OPTIONAL: SWIVEL OR SWIVEL/SLIDER**

Choose a swivel or swivel/slider from SHOXS or any aftermarket retailer.

SWIVEL

ER TUBE ADAPTER