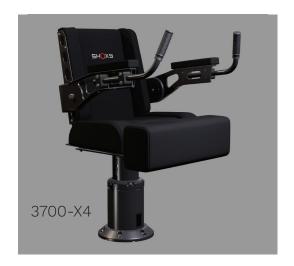

The **SHOXS** 3700-X4 and 3700-X8 combines a flip up helm seat with the X Series pedestals for seated or standing operation.