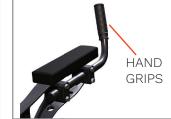

Series pedestals can be packaged with a **SHOXS** 3200, 3400, or 3700 bucket seat or sold separately for use with nearly any aftermarket marine seat available. Seats are available with gray metal and black or grey upholstery, or customize the upholstery colors to match the style of your boat.

#### SHOXS SEATS AND PEDESTAL PACKAGES



The **SHOXS** 3200-X4 and 3200-X8 combines an X Series shock-mitigated pedestal with a rugged bucket seat for a ready-to-install seating solution.



The **SHOXS** 3400-X4 and 3200-X8 combines an ergonomic, stylish bucket seat with the X Series pedestals for a comfortable, well-appointed helm seat.



The **SHOXS** 3700-X4 and 3700-X8 combines a flip up helm seat with the X Series pedestals for seated or standing operation.

#### **SEAT ACCESSORIES**















# Available options and accessories with versatile mounting options enhance the X Series experience.

### **BOX OR RISER MOUNT**





Box mounted pedestal shown recessed into a storage box using the adjustable flange.

#### **OPTIONAL: SWIVEL OR SWIVEL/SLIDER**

Choose a swivel or swivel/slider from SHOXS or any aftermarket retailer.



SWIVEL





ER TUBE ADAPTER

## ADAPTER PLATE

Mount the seat of your choice with a compatible adapter plate. The **SHOXS** square adapter plate is a universal choice for mounting an aftermarket seat or **SHOXS** seat.



shoxs.com



SHOCK MITIGATION TECHNOLOGY



# THE SAFEST, MOST VERSATILE PEDESTAL. EVER.

For More Information shoxs.com email: sales@shoxs.com