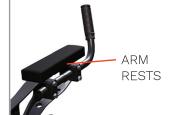

he X Series pedestals can be packaged with a **SHOXS** 3200, 3400, or 3700 bucket seat or sold separately for use with nearly any aftermarket marine seat available. Seats are available with gray metal and black or grey upholstery, or customize the upholstery colors to match the style of your boat.

#### SHOXS SEATS AND PEDESTAL PACKAGES



The **SHOXS** 3200-X4 and 3200-X8 combines an X Series shock-mitigated pedestal with a rugged bucket seat for a ready-to-install seating solution.



The **SHOXS** 3400-X4 and 3200-X8 combines an ergonomic, stylish bucket seat with the X Series pedestals for a comfortable, well-appointed helm seat.



The **SHOXS** 3700-X4 and 3700-X8 combines a flip up helm seat with the X Series pedestals for seated or standing operation.

#### **SEAT ACCESSORIES**















# Available options and accessories with versatile mounting options enhance the X Series experience.

### **BOX OR RISER MOUNT**





Box mounted pedestal shown recessed into a storage box using the adjustable flange.

#### **OPTIONAL: SWIVEL OR SWIVEL/SLIDER**

Choose a swivel or swivel/slider from SHOXS or any aftermarket retailer.



SWIVEL





ER TUBE ADAPTER

## ADAPTER PLATE

Mount the seat of your choice with a compatible adapter plate. The **SHOXS** square adapter plate is a universal choice for mounting an aftermarket seat or **SHOXS** seat.



shoxs.com



SHOCK MITIGATION TECHNOLOGY



# THE SAFEST, MOST VERSATILE PEDESTAL. EVER.

For More Information shoxs.com email: sales@shoxs.com