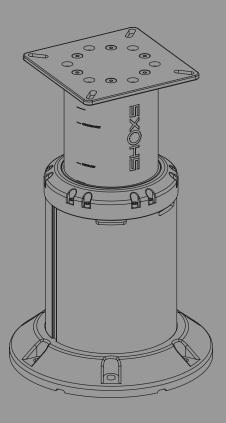

# SERIES SHOCK MITIGATING PEDESTALS

The X4 pedestal comes in Silver or Black with an optional Height Adjust feature.

The X4 Pedestal is equipped with an adjustable mounting flange for mounting in nearly any helm layout. The X4 pedestals can be mounted directly onto the deck, in confined spaces or on deckmounted boxes.

## 4.4 inches (112 mm) of adjustable suspension travel for comfortable rides in rough seas.

The **SHOXS** X4 shock mitigating pedestals transform nearly any marine seat into a safer, smoother ride with professional-grade shock mitigation technology. The design is based on the world's best military shock mitigation systems. We've taken this technology and packaged it into a compact unit that will integrate with any of the seat modules available on the market. Get to your destination faster, safer and ready for action with the **SHOXS** X4 Pedestals.

## **Features**

- No Pinch Points
- 4.4" (112 mm) Suspension Travel
- The Same Military Technology for Commercial and Recreational Use
- Hard Anodized Aluminum Structure for Exterior Marine Installations
- Adjustable Mounting Flange to Set Seat Cushion Height During Installation
- Multiple Adapters to Mount Any Seat Including **SHOXS** Bucket Seats
- **SHOXS** Air Damping Technology
- For New Construction and Refit