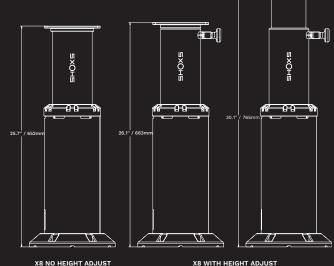

# SERIES SHOCK MITIGATING PEDESTALS

The X8 pedestal comes in Silver or Black with an optional Height Adjust feature.

The X8 Pedestal is equipped with an adjustable mounting flange for mounting in nearly any helm layout. The X8 pedestals can be mounted directly onto the deck, in confined spaces or on deckmounted boxes.

## **Options**

- Height Adjustment
- Fore/Aft Slider
- Black or Silver Finish
- **SHOXS** Bucket Seat