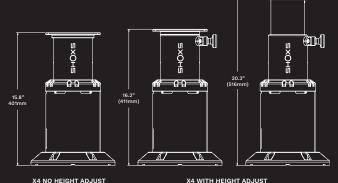

## 4.4 inches (112 mm) of adjustable suspension travel for comfortable rides in rough seas.

The **SHOXS** X4 shock mitigating pedestals transform nearly any marine seat into a safer, smoother ride with professional-grade shock mitigation technology. The design is based on the world's best military shock mitigation systems. We've taken this technology and packaged it into a compact unit that will integrate with any of the seat modules available on the market. Get to your destination faster, safer and ready for action with the **SHOXS** X4 Pedestals.

## **Options**

- Height Adjustment
- Fore/Aft Slider
- Black or Silver Finish
- **SHOXS** Bucket Seat

UST

DXS X4 LVER

SHOXS X4 WITH HEIGHT ADJUST