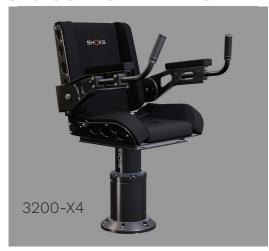

#### SHOXS SEATS AND PEDESTAL PACKAGES

The **SHOXS** 3200-X4 and 3200-X8 combines an X Series shock-mitigated pedestal with a rugged bucket seat for a ready-to-install seating solution.

The **SHOXS** 3400-X4 and 3200-X8 combines an ergonomic, stylish bucket seat with the X Series pedestals for a comfortable, well-appointed helm seat.