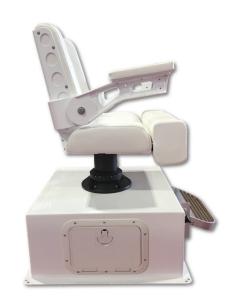

# SERIES SHOCK MITIGATING PEDESTALS

The X4 pedestal comes in Silver or Black with an optional Height Adjust feature.

The X4 Pedestal is equipped with an adjustable mounting flange for mounting in nearly any helm layout. The X4 pedestals can be mounted directly onto the deck, in confined spaces or on deckmounted boxes.

## 4.4 inches (112 mm) of adjustable suspension travel for comfortable rides in rough seas.

The **SHOXS** X4 shock mitigating pedestals transform nearly any marine seat into a safer, smoother ride with professional-grade shock mitigation technology. The design is based on the world's best military shock mitigation systems. We've taken this technology and packaged it into a compact unit that will integrate with any of the seat modules available on the market. Get to your destination faster, safer and ready for action with the **SHOXS** X4 Pedestals.

# SERIES SHOCK MITIGATING PEDESTALS

The X8 pedestal comes in Silver or Black with an optional Height Adjust feature.

The X8 Pedestal is equipped with an adjustable mounting flange for mounting in nearly any helm layout. The X8 pedestals can be mounted directly onto the deck, in confined spaces or on deckmounted boxes.

## 8 inches (203 mm) of suspension travel allow maximum wave slam protection and taller ride heights.

We've taken the technology used by Coast Guards, navies, and special forces teams all over the world, and packaged it into a sleek, compact unit that will integrate with off-the-shelf marine seating. 8 inches of suspension travel ensure a comfortable ride in rough chop and a taller ride height than the X4 Pedestal. Installation is quick and hassle-free, with multiple mounting configurations.