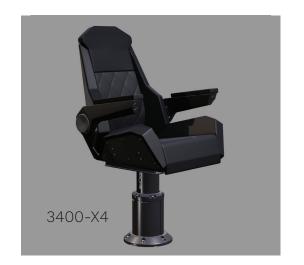

#### SHOXS SEATS AND PEDESTAL PACKAGES

The **SHOXS** 3200-X4 and 3200-X8 combines an X Series shock-mitigated pedestal with a rugged bucket seat for a ready-to-install seating solution.

The **SHOXS** 3400-X4 and 3200-X8 combines an ergonomic, stylish bucket seat with the X Series pedestals for a comfortable, well-appointed helm seat.