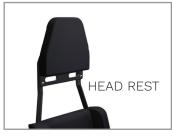

X Series pedestals can be packaged with a **SHOXS** 3200, 3400, or 3700 bucket seat or sold separately for use with nearly any aftermarket marine seat available. Seats are available with gray metal and black or grey upholstery, or customize the upholstery colors to match the style of your boat.

#### SHOXS SEATS AND PEDESTAL PACKAGES



The **SHOXS** 3200-X4 and 3200-X8 combines an X Series shock-mitigated pedestal with a rugged bucket seat for a ready-to-install seating solution.



The **SHOXS** 3400-X4 and 3200-X8 combines an ergonomic, stylish bucket seat with the X Series pedestals for a comfortable, well-appointed helm seat.



The **SHOXS** 3700-X4 and 3700-X8 combines a flip up helm seat with the X Series pedestals for seated or standing operation.

#### **SEAT ACCESSORIES**















# Available options and accessories with versatile mounting options enhance the X Series experience.

### **BOX OR RISER MOUNT**





Box mounted pedestal shown recessed into a storage box using the adjustable flange.

#### **OPTIONAL: SWIVEL OR SWIVEL/SLIDER**

Choose a swivel or swivel/slider from SHOXS or any aftermarket retailer.



SWIVEL





ER TUBE ADAPTER

## ADAPTER PLATE

Mount the seat of your choice with a compatible adapter plate. The **SHOXS** square adapter plate is a universal choice for mounting an aftermarket seat or **SHOXS** seat.



shoxs.com



SHOCK MITIGATION TECHNOLOGY



# THE SAFEST, MOST VERSATILE PEDESTAL. EVER.

For More Information shoxs.com email: sales@shoxs.com