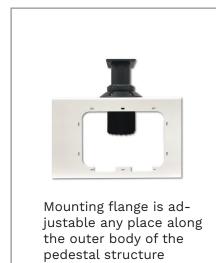

# SERIES SHOCK MITIGATING PEDESTALS

The X4 pedestal comes in Silver or Black with an optional Height Adjust feature.

The X4 Pedestal is equipped with an adjustable mounting flange for mounting in nearly any helm layout. The X4 pedestals can be mounted directly onto the deck, in confined spaces or on deckmounted boxes.

# SERIES SHOCK MITIGATING PEDESTALS

The X8 pedestal comes in Silver or Black with an optional Height Adjust feature.

The X8 Pedestal is equipped with an adjustable mounting flange for mounting in nearly any helm layout. The X8 pedestals can be mounted directly onto the deck, in confined spaces or on deckmounted boxes.

### **BOX OR RISER MOUNT**

Box mounted pedestal shown recessed into a storage box using the adjustable flange.