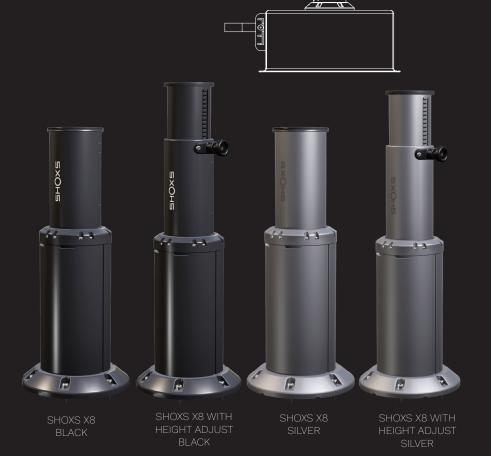

# SERIES SHOCK MITIGATING PEDESTALS

The X8 pedestal comes in Silver or Black with an optional Height Adjust feature.

The X8 Pedestal is equipped with an adjustable mounting flange for mounting in nearly any helm layout. The X8 pedestals can be mounted directly onto the deck, in confined spaces or on deckmounted boxes.

## 8 inches (203 mm) of suspension travel allow maximum wave slam protection and taller ride heights.

We've taken the technology used by Coast Guards, navies, and special forces teams all over the world, and packaged it into a sleek, compact unit that will integrate with off-the-shelf marine seating. 8 inches of suspension travel ensure a comfortable ride in rough chop and a taller ride height than the X4 Pedestal. Installation is quick and hassle-free, with multiple mounting configurations.

## **Options**

- Height Adjustment
- Fore/Aft Slider
- Black or Silver Finish
- **SHOXS** Bucket Seat