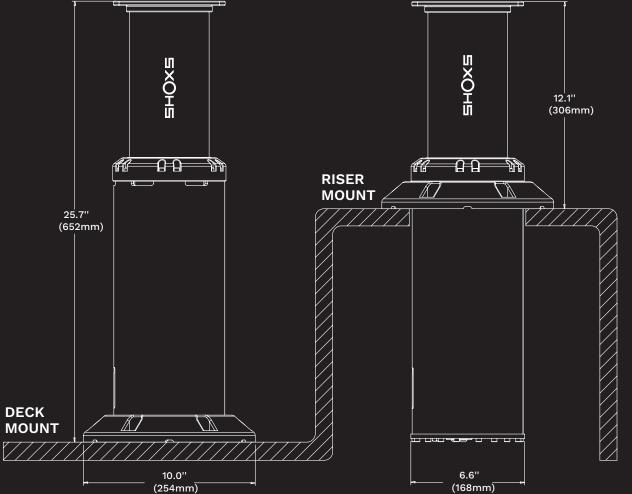

### **BOX OR RISER MOUNT**

Box mounted pedestal shown recessed into a storage box using the adjustable flange.