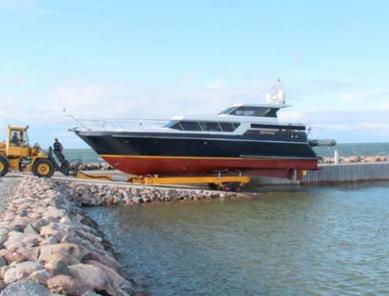

## SLIPWAY TRAILERS

### Safe and strong

The advantages of your Roodberg slipway trailer: you get more boats out of the water, faster, easier and safer. Safer for you, but also for your boats, as the height adjustable carrier frame supports the hull of the ship seamlessly and prevents damage.

The trailer, adjustable in width, length and height, allows you to transport boats of different lengths. Because the trailer is easily and precisely manoeuvrable, your storage space is utilized to the optimum.

Roodberg slipway trailers suit all hull shapes.

Efficient and durable

Roodberg supplies towed trailers for handling four-point cradles. The range consists of two models in different lifting capacities.