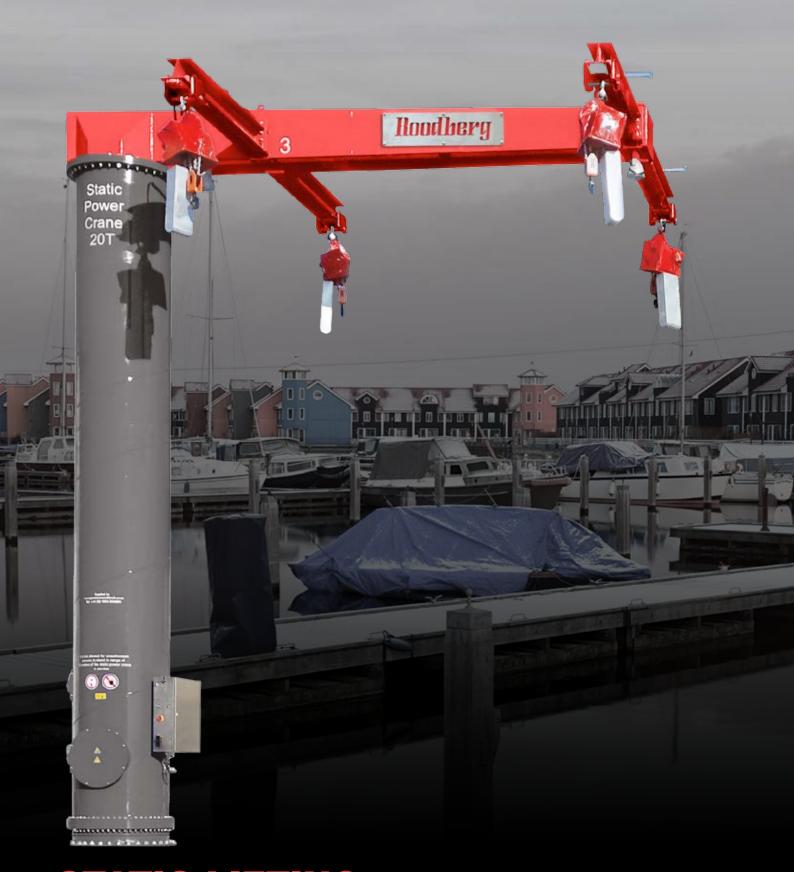

## **STATIC LIFTING**

Compact solution

Roodberg's static power cranes are robust and smoothly finished steel constructions. Whether or not combined with a Roodberg transport trailer, the crane offers you a user-friendly boat handling solution for all types of ships up to 150 ton.

## **STATIC POWER CRANES**

Roodberg static power cranes can be provided with an electric or hydraulic drive. Equipped with one lifting frame or four independently controlled and mobile lifting points.

A Roodberg crane combines optimal safety with ease of use. With four lifting points every boat can be hoisted securely and stable in and out of the water, even in windy conditions. The smart constructions ensure low maintenance costs.

Roodberg static power cranes.