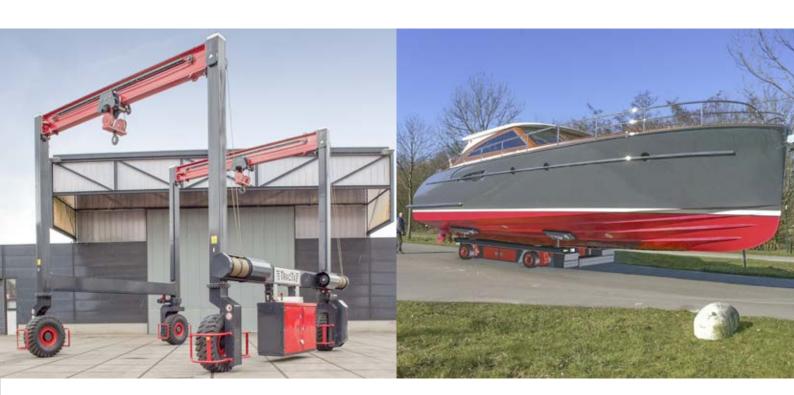

## **POWER-LIFTING**

For heavy weights up to 540 ton

Self-propelled boat hoists in various versions and weight classes. Roodberg offers maintenance-friendly solutions for heavy weights of 20 to 100 ton in the Power Hoist Atlantic range and from 150 to 540 ton in the Power Hoist Pacific range.

## **BOAT HOISTS**

Based upon your situation Roodberg gladly advises you on the type of boat hoist that suits you best. Save on time, maintenance and labour costs; Roodberg's hoist offers an optimal return on investment.

Innovative designs and high-quality components offer you a compact, manoeuvrable and remote controlled hoist. A smart and durable solution.

Roodberg boat hoists.