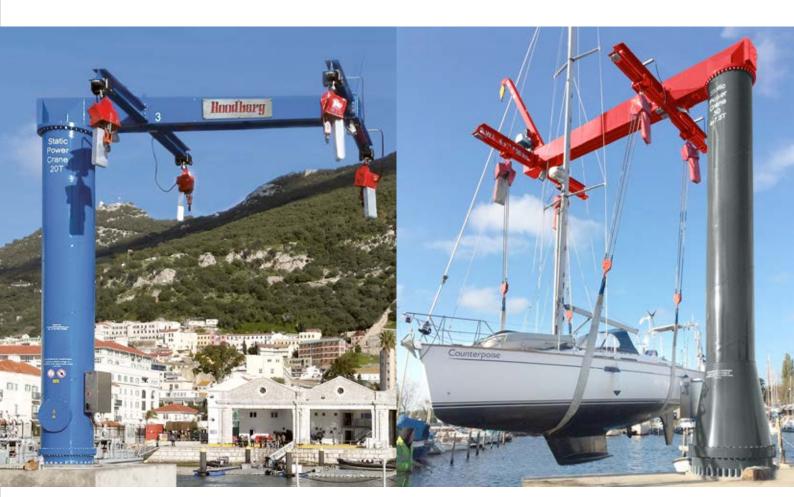

## **STATIC LIFTING**

Compact solution

Roodberg's static power cranes are robust and smoothly finished steel constructions. Whether or not combined with a Roodberg transport trailer, the crane offers you a user-friendly boat handling solution for all types of ships up to 150 ton.

## **STATIC POWER CRANES**

Roodberg static power cranes can be provided with an electric or hydraulic drive. Equipped with one lifting frame or four independently controlled and mobile lifting points.

A Roodberg crane combines optimal safety with ease of use. With four lifting points every boat can be hoisted securely and stable in and out of the water, even in windy conditions. The smart constructions ensure low maintenance costs.

Roodberg static power cranes.