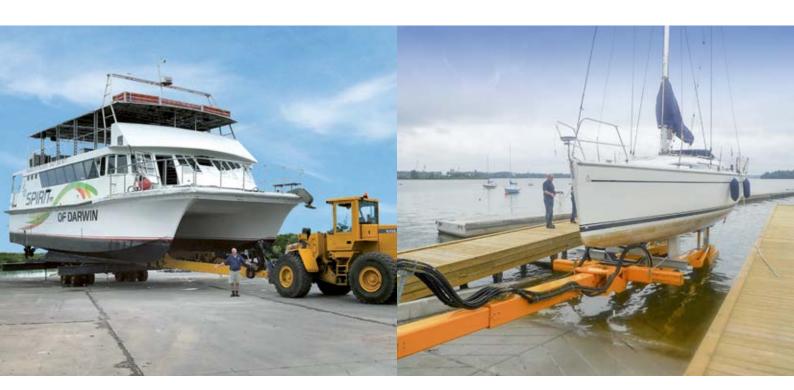

### Safe and strong

The advantages of your Roodberg slipway trailer: you get more boats out of the water, faster, easier and safer. Safer for you, but also for your boats, as the height adjustable carrier frame supports the hull of the ship seamlessly and prevents damage.

The trailer, adjustable in width, length and height, allows you to transport boats of different lengths. Because the trailer is easily and precisely manoeuvrable, your storage space is utilized to the optimum.

Roodberg slipway trailers suit all hull shapes.

Efficient and durable

Roodberg supplies towed trailers for handling four-point cradles. The range consists of two models in different lifting capacities.