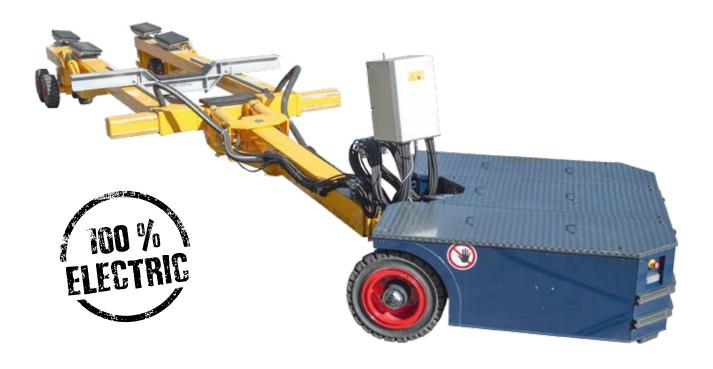

### Electrical solutions built with proven technology.

The electric drive system that Roodberg is installing consists of existing components including a battery system that has already proven its worth in various applications at Roodberg and elsewhere.

The reason for this development is the advantages offered by an electric drive system:

- The noise reduction compared to diesel-powered equipment.
- The health and safety restrictions imposed by regulations for the use of diesel-powered equipment in buildings and noise restrictions for built-up areas.
- The responsible use of developments to save the environment.

# ELECTRIC DRIVE SYSTEMS

Roodberg is focusing on fully electrically powered equipment.

The following products are already electrically powered:

- EPV & EPVS Towing vehicles as replacement of a tractor, wheel loader or telescopic handler
- PSM & PCT Heavy haulage trailers for ships with or without a boat cradle
- Boat Hoists & Industrial Cranes