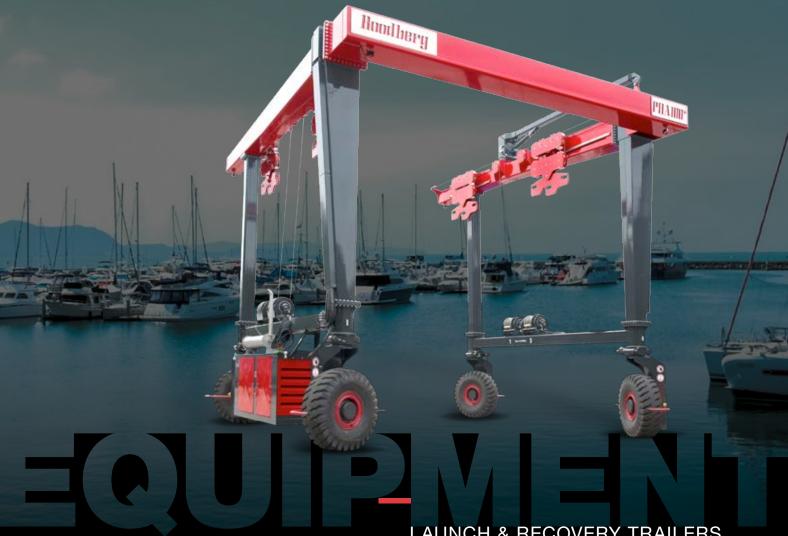

LIFT YOUR PROFIT SKY HIGH

LAUNCH & RECOVERY TRAILERS

LIFTING EQUIPMENT

**TRANSPORT** 

**STORAGE** 

## **BOAT HANDLING**

Robust power

Roodberg offers a wide range of boat handling equipment from 2 up to 540 ton for every specific situation.

Robust products, safe, with a long lifespan, designed on the basis of user experiences and decades-long experience of Roodberg. As a result, your boat handling is not only faster and more economical, but also safer. Roodberg products guarantee years of trouble-free ease of use and maintenance.

## **POWER-LIFTING**

For heavy weights up to 540 ton

Self-propelled boat hoists in various versions and weight classes. Roodberg offers maintenance-friendly solutions for heavy weights of 20 to 100 ton in the Power Hoist Atlantic range and from 150 to 540 ton in the Power Hoist Pacific range.