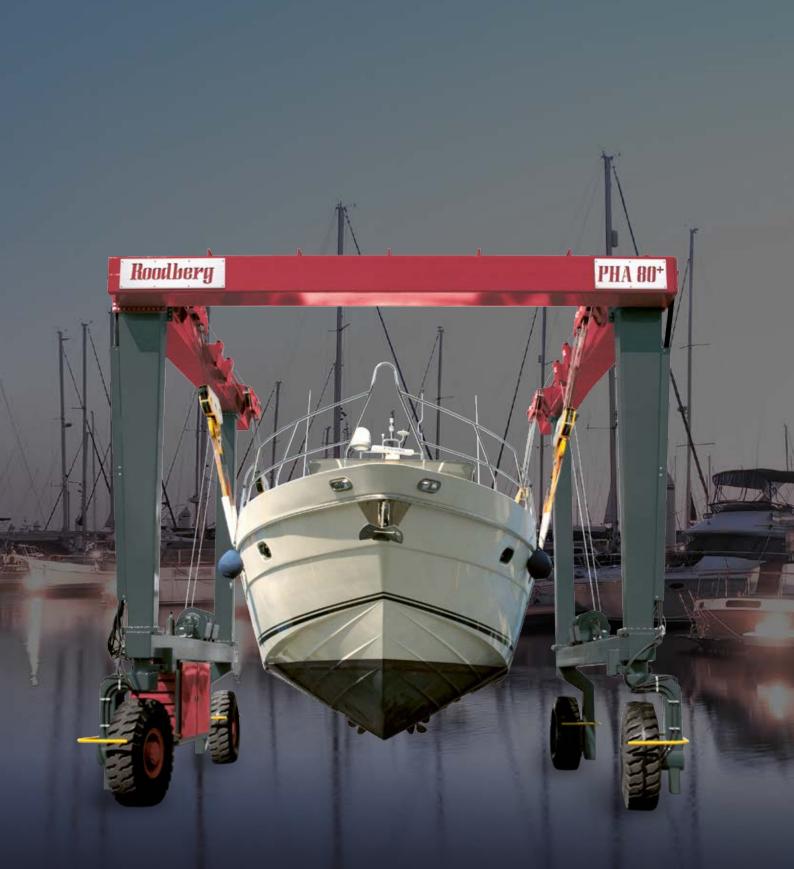

## **POWER-LIFTING**

For heavy weights up to 540 ton

Self-propelled boat hoists in various versions and weight classes. Roodberg offers maintenance-friendly solutions for heavy weights of 20 to 100 ton in the Power Hoist Atlantic range and from 150 to 540 ton in the Power Hoist Pacific range.

## **BOAT HOISTS**

Based upon your situation Roodberg gladly advises you on the type of boat hoist that suits you best. Save on time, maintenance and labour costs; Roodberg's hoist offers an optimal return on investment.

Innovative designs and high-quality components offer you a compact, manoeuvrable and remote controlled hoist. A smart and durable solution.

Roodberg boat hoists.