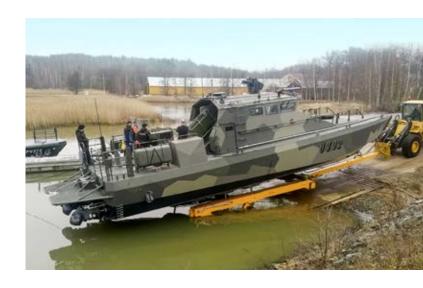

Roodberg slipway trailers suit all hull shapes.

Efficient and durable

Roodberg supplies towed trailers for handling four-point cradles. The range consists of two models in different lifting capacities.

Roodberg towed trailer can handle all kind of 4-point cradles.

### Custom made

Roodberg means custom work of the highest class. This has been proven several times for clients with exceptional requirements, including the navy of Singapore, Finland, Switzerland, Royal Dutch Navy and the Royal Dutch Rescue Association (KNRM).