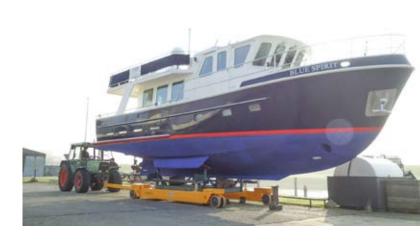

Roodberg slipway trailers suit all hull shapes.

Efficient and durable

Roodberg supplies towed trailers for handling four-point cradles. The range consists of two models in different lifting capacities.

# CRADLE TRAILERS

### YT range

This is the well-known cradle trailer with a pivoting front axle and pneumatic tyres, so that unevenness in the terrain is not 1:1 transferred to the ship. The standard four-wheel steering gives it an excellent level of control and manoeuvrability.

### CT range

The Roodberg solution to quickly and easily pick up a four-point cradle and for shunting it with extreme manoeuvrability. By optionally equipping the trailer with a steering drawbar, the manoeuvrability is increased even more.

Roodberg towed trailer can handle all kind of 4-point cradles.