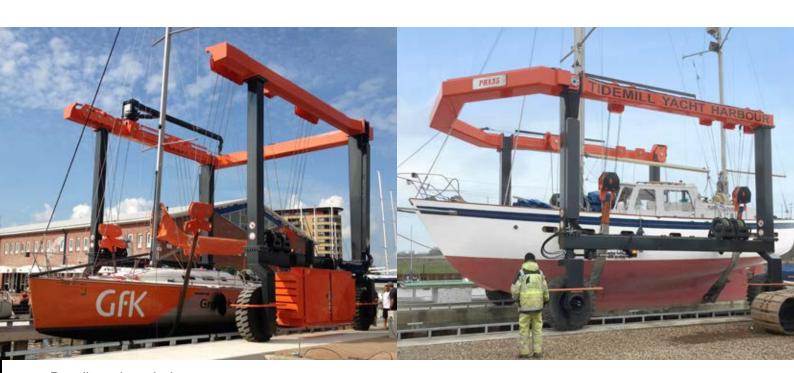

## SLIPWAY TRAILERS

### Safe and strong

The advantages of your Roodberg slipway trailer: you get more boats out of the water, faster, easier and safer. Safer for you, but also for your boats, as the height adjustable carrier frame supports the hull of the ship seamlessly and prevents damage.

The trailer, adjustable in width, length and height, allows you to transport boats of different lengths. Because the trailer is easily and precisely manoeuvrable, your storage space is utilized to the optimum.

Roodberg slipway trailers suit all hull shapes.

Efficient and durable

Roodberg supplies towed trailers for handling four-point cradles. The range consists of two models in different lifting capacities.