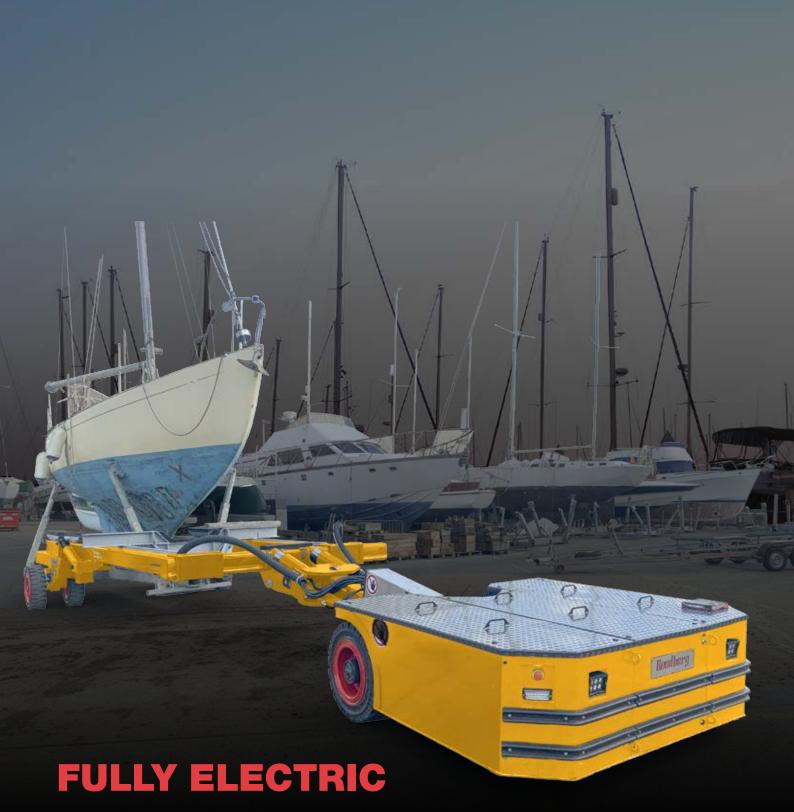

### Electrical solutions built with proven technology.

The electric drive system that Roodberg is installing consists of existing components including a battery system that has already proven its worth in various applications at Roodberg and elsewhere.

The reason for this development is the advantages offered by an electric drive system:

- The noise reduction compared to diesel-powered equipment.
- The health and safety restrictions imposed by regulations for the use of diesel-powered equipment in buildings and noise restrictions for built-up areas.
- The responsible use of developments to save the environment.

# ELECTRIC DRIVE SYSTEMS

Roodberg is focusing on fully electrically powered equipment.

The following products are already electrically powered:

- EPV & EPVS Towing vehicles as replacement of a tractor, wheel loader or telescopic handler
- PSM & PCT Heavy haulage trailers for ships with or without a boat cradle
- Boat Hoists & Industrial Cranes