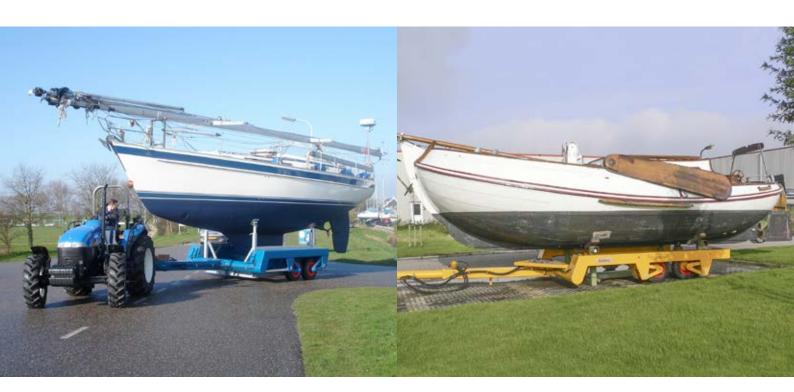

## SLIPWAY TRAILERS

### Safe and strong

The advantages of your Roodberg slipway trailer: you get more boats out of the water, faster, easier and safer. Safer for you, but also for your boats, as the height adjustable carrier frame supports the hull of the ship seamlessly and prevents damage.

The trailer, adjustable in width, length and height, allows you to transport boats of different lengths. Because the trailer is easily and precisely manoeuvrable, your storage space is utilized to the optimum.

Roodberg slipway trailers suit all hull shapes.

Efficient and durable

Roodberg supplies towed trailers for handling four-point cradles. The range consists of two models in different lifting capacities.