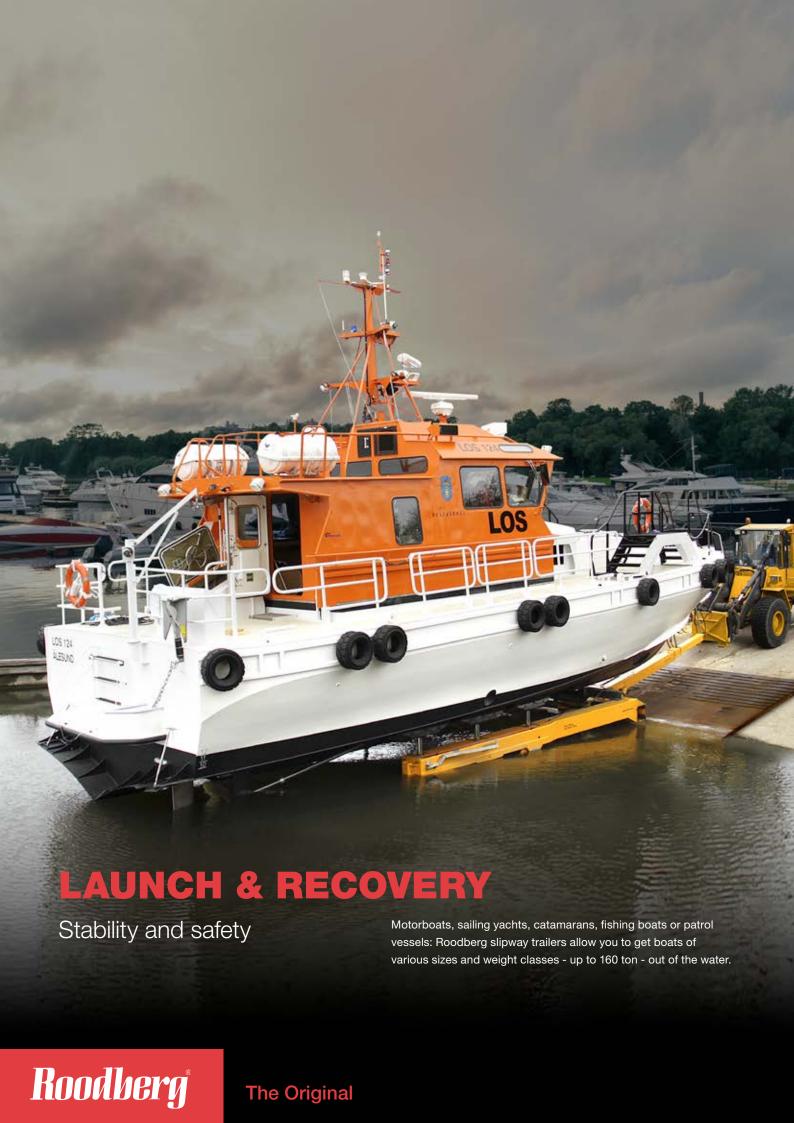

## SLIPWAY TRAILERS

### Safe and strong

The advantages of your Roodberg slipway trailer: you get more boats out of the water, faster, easier and safer. Safer for you, but also for your boats, as the height adjustable carrier frame supports the hull of the ship seamlessly and prevents damage.

The trailer, adjustable in width, length and height, allows you to transport boats of different lengths. Because the trailer is easily and precisely manoeuvrable, your storage space is utilized to the optimum.

Roodberg slipway trailers suit all hull shapes.

Efficient and durable

Roodberg supplies towed trailers for handling four-point cradles. The range consists of two models in different lifting capacities.