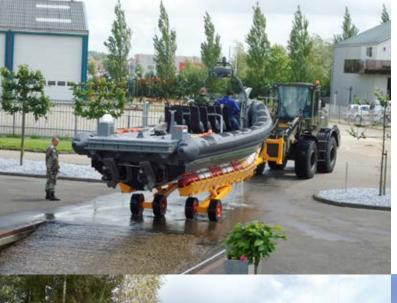

## **BOAT HANDLING**

Robust power

Roodberg offers a wide range of boat handling equipment from 2 up to 540 ton for every specific situation.

Robust products, safe, with a long lifespan, designed on the basis of user experiences and decades-long experience of Roodberg. As a result, your boat handling is not only faster and more economical, but also safer. Roodberg products guarantee years of trouble-free ease of use and maintenance.

## **POWER-LIFTING**

For heavy weights up to 540 ton

Self-propelled boat hoists in various versions and weight classes. Roodberg offers maintenance-friendly solutions for heavy weights of 20 to 100 ton in the Power Hoist Atlantic range and from 150 to 540 ton in the Power Hoist Pacific range.

## **BOAT HOISTS**

Based upon your situation Roodberg gladly advises you on the type of boat hoist that suits you best. Save on time, maintenance and labour costs; Roodberg's hoist offers an optimal return on investment.

Innovative designs and high-quality components offer you a compact, manoeuvrable and remote controlled hoist. A smart and durable solution.

Roodberg boat hoists.