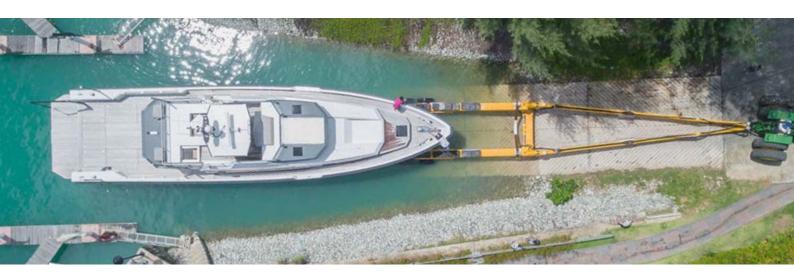

### Safe and strong

The advantages of your Roodberg slipway trailer: you get more boats out of the water, faster, easier and safer. Safer for you, but also for your boats, as the height adjustable carrier frame supports the hull of the ship seamlessly and prevents damage.

The trailer, adjustable in width, length and height, allows you to transport boats of different lengths. Because the trailer is easily and precisely manoeuvrable, your storage space is utilized to the optimum.

Roodberg slipway trailers suit all hull shapes.

Efficient and durable

Roodberg supplies towed trailers for handling four-point cradles. The range consists of two models in different lifting capacities.