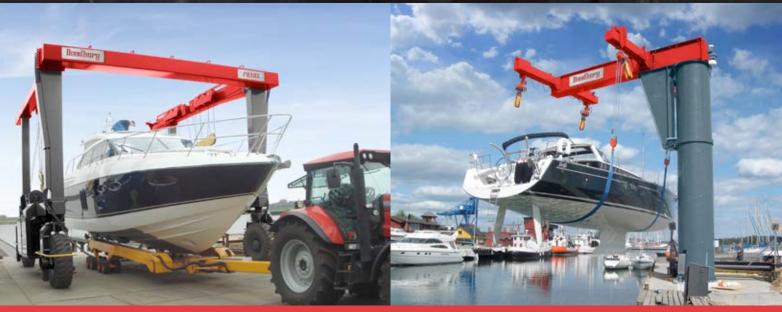

## **STATIC LIFTING**

Compact solution

Roodberg's static power cranes are robust and smoothly finished steel constructions. Whether or not combined with a Roodberg transport trailer, the crane offers you a user-friendly boat handling solution for all types of ships up to 150 ton.

## **STATIC POWER CRANES**

Roodberg static power cranes can be provided with an electric or hydraulic drive. Equipped with one lifting frame or four independently controlled and mobile lifting points.

A Roodberg crane combines optimal safety with ease of use. With four lifting points every boat can be hoisted securely and stable in and out of the water, even in windy conditions. The smart constructions ensure low maintenance costs.

Roodberg static power cranes.