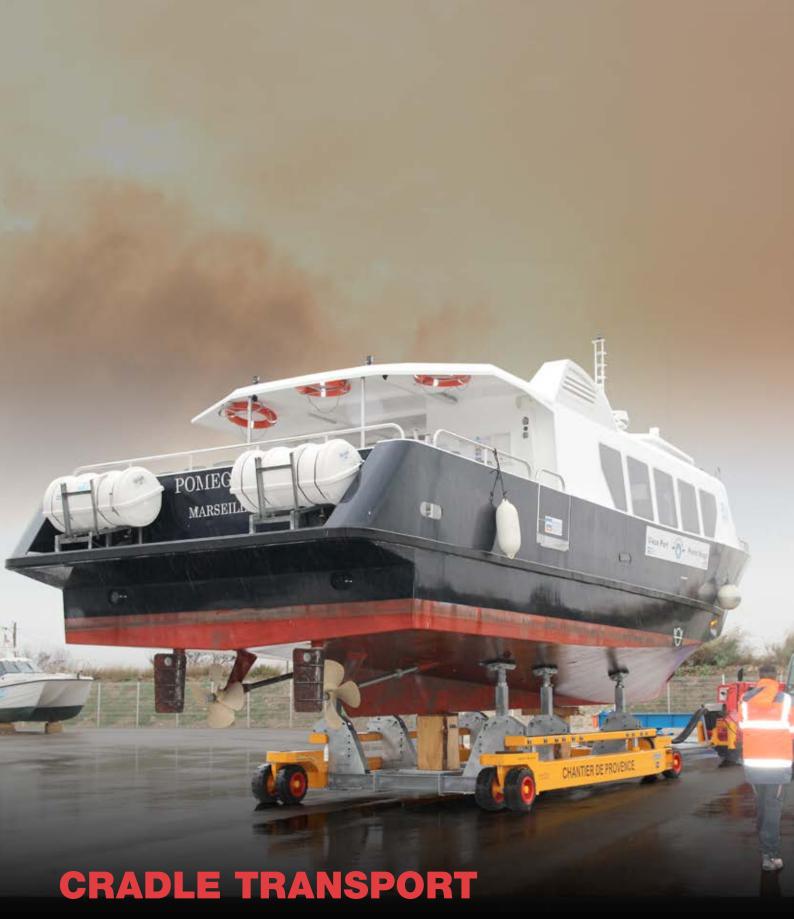

# CRADLE TRAILERS

### YT range

This is the well-known cradle trailer with a pivoting front axle and pneumatic tyres, so that unevenness in the terrain is not 1:1 transferred to the ship. The standard four-wheel steering gives it an excellent level of control and manoeuvrability.

### CT range

The Roodberg solution to quickly and easily pick up a four-point cradle and for shunting it with extreme manoeuvrability. By optionally equipping the trailer with a steering drawbar, the manoeuvrability is increased even more.

Roodberg towed trailer can handle all kind of 4-point cradles.