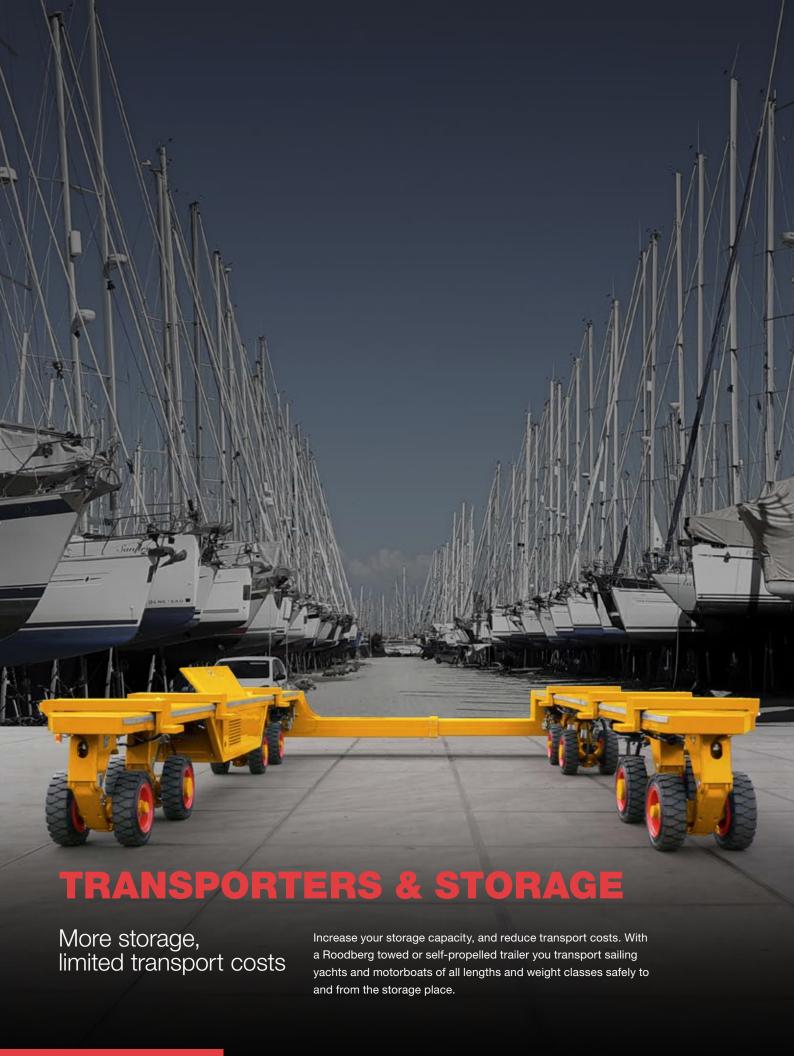

## **BOAT HANDLING**

Robust power

Roodberg offers a wide range of boat handling equipment from 2 up to 540 ton for every specific situation.

Robust products, safe, with a long lifespan, designed on the basis of user experiences and decades-long experience of Roodberg. As a result, your boat handling is not only faster and more economical, but also safer. Roodberg products guarantee years of trouble-free ease of use and maintenance.

LAUNCH RECOVERY LIFTING TRANSPORT STORAGE

**Slipway Trailers** 

**Transport Trailers** 

**Boat Hoists** 

Static cranes

## SLIPWAY TRAILERS

### Safe and strong

The advantages of your Roodberg slipway trailer: you get more boats out of the water, faster, easier and safer. Safer for you, but also for your boats, as the height adjustable carrier frame supports the hull of the ship seamlessly and prevents damage.

The trailer, adjustable in width, length and height, allows you to transport boats of different lengths. Because the trailer is easily and precisely manoeuvrable, your storage space is utilized to the optimum.

Roodberg slipway trailers suit all hull shapes.

Efficient and durable

Roodberg supplies towed trailers for handling four-point cradles. The range consists of two models in different lifting capacities.