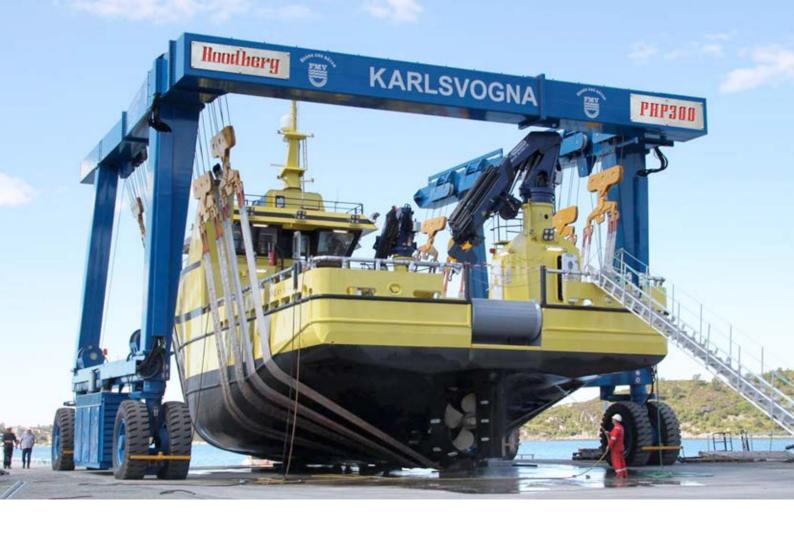

## **POWER-LIFTING**

For heavy weights up to 540 ton

Self-propelled boat hoists in various versions and weight classes. Roodberg offers maintenance-friendly solutions for heavy weights of 20 to 100 ton in the Power Hoist Atlantic range and from 150 to 540 ton in the Power Hoist Pacific range.

## **BOAT HOISTS**

Based upon your situation Roodberg gladly advises you on the type of boat hoist that suits you best. Save on time, maintenance and labour costs; Roodberg's hoist offers an optimal return on investment.

Innovative designs and high-quality components offer you a compact, manoeuvrable and remote controlled hoist. A smart and durable solution.

Roodberg boat hoists.