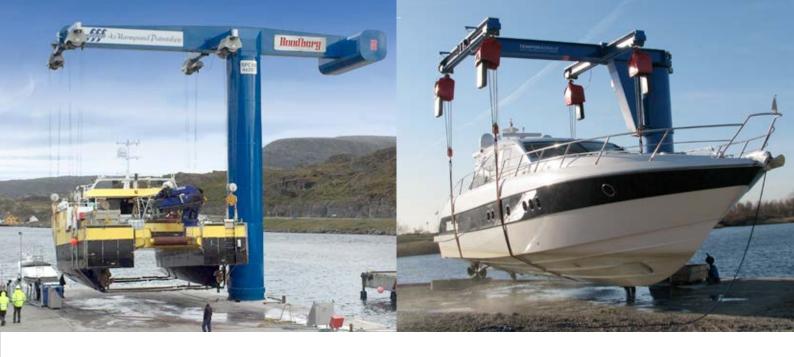

## **POWER-LIFTING**

For heavy weights up to 540 ton

Self-propelled boat hoists in various versions and weight classes. Roodberg offers maintenance-friendly solutions for heavy weights of 20 to 100 ton in the Power Hoist Atlantic range and from 150 to 540 ton in the Power Hoist Pacific range.

## **BOAT HOISTS**

Based upon your situation Roodberg gladly advises you on the type of boat hoist that suits you best. Save on time, maintenance and labour costs; Roodberg's hoist offers an optimal return on investment.

Innovative designs and high-quality components offer you a compact, manoeuvrable and remote controlled hoist. A smart and durable solution.

Roodberg boat hoists.