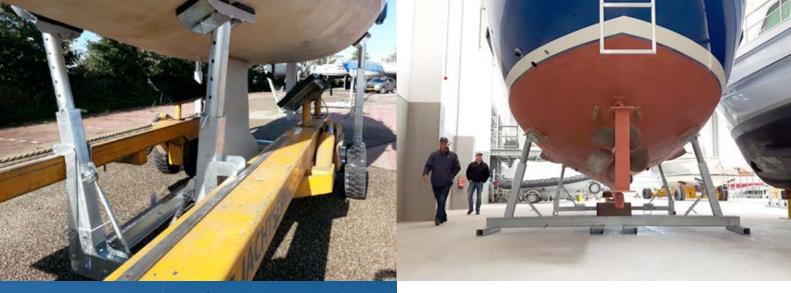

### Safe and strong

The advantages of your Roodberg slipway trailer: you get more boats out of the water, faster, easier and safer. Safer for you, but also for your boats, as the height adjustable carrier frame supports the hull of the ship seamlessly and prevents damage.

The trailer, adjustable in width, length and height, allows you to transport boats of different lengths. Because the trailer is easily and precisely manoeuvrable, your storage space is utilized to the optimum.

Roodberg slipway trailers suit all hull shapes.

Efficient and durable

Roodberg supplies towed trailers for handling four-point cradles. The range consists of two models in different lifting capacities.