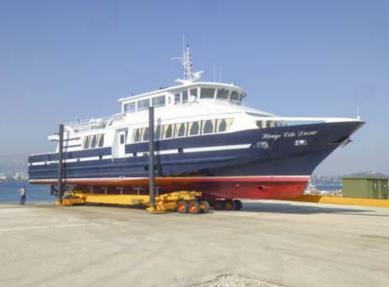

# CRADLE TRAILERS

### YT range

This is the well-known cradle trailer with a pivoting front axle and pneumatic tyres, so that unevenness in the terrain is not 1:1 transferred to the ship. The standard four-wheel steering gives it an excellent level of control and manoeuvrability.

### CT range

The Roodberg solution to quickly and easily pick up a four-point cradle and for shunting it with extreme manoeuvrability. By optionally equipping the trailer with a steering drawbar, the manoeuvrability is increased even more.

Roodberg towed trailer can handle all kind of 4-point cradles.