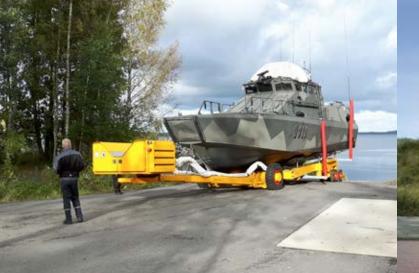

### Custom made

Roodberg means custom work of the highest class. This has been proven several times for clients with exceptional requirements, including the navy of Singapore, Finland, Switzerland, Royal Dutch Navy and the Royal Dutch Rescue Association (KNRM).