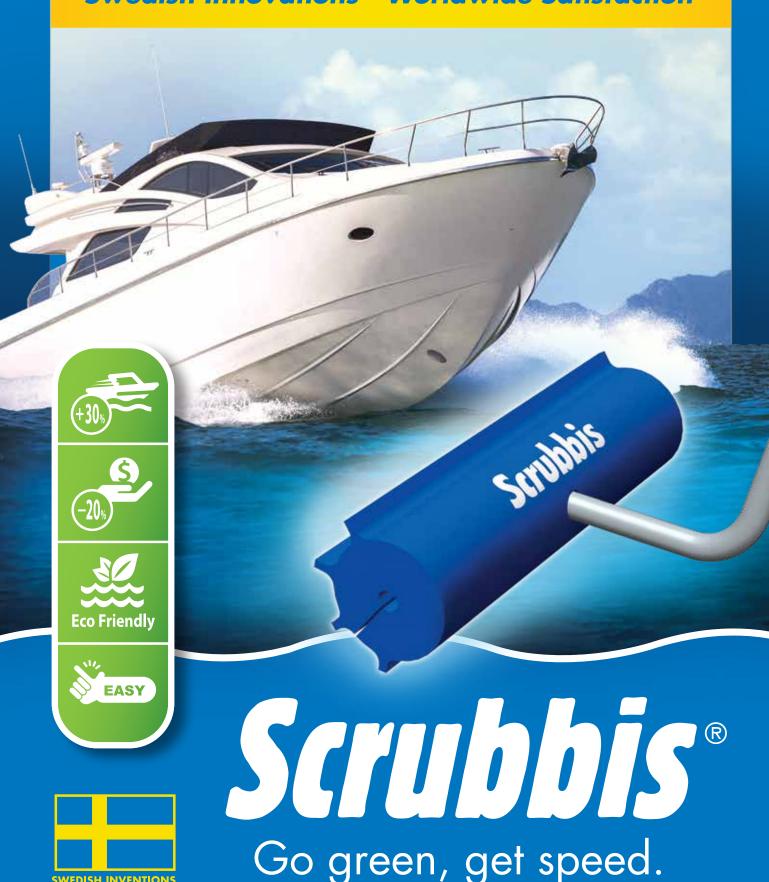

## **CLEAN BOAT HULL**

**Swedish Innovations - Worldwide Satisfaction** 

# SWEDEN LOVES THE ENVIRONMENT IN BOATING! DO YOU?

Our Swedish products are solutions to protect the environment and make it easy for boaters to take care of their hulls. Fouling and dirt on the hull is soft and fluffy when the boat is in the water. Therefore, it is much easier to remove the fouling and dirt then. The buoyancy in the Scrubbis products is pushing up towards the hull to simplify the cleaning considerably!

## -20<sub>%</sub> Save money

Affordable tools to take care of your hull. A clean hull gives you up to 20% lower operating cost for motorboats.

#### Faster boat

Scrubbis makes your boat **up to 30% faster!**A clean hull creates a lower friction in the water.

#### Good for the environment

Using Scrubbis instead of using toxic paints or other chemicals is the solution to a major environmental problem.

Art.no 86102

Hard

scraper

Soft

scraper

Hull Scraper SET is profitable and environmentally friendly solution to the problem of fouling on boats. It is a special tool to clean the hull in a time and cost effective manner. The cleaning head has a buoyancy of 2 kg / 4.4 LBS and a 3.2 m / 126 in long telescopic handle. Buoyancy distributed on the narrow scraper blades makes scraping force becomes very high and thus effective.