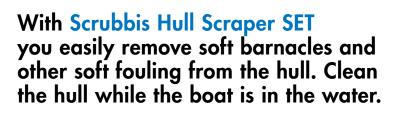

#### Good for the environment

Using Scrubbis instead of using toxic paints or other chemicals is the solution to a major environmental problem.

Art.no 86102

Hard

scraper

Soft

scraper

Hull Scraper SET is profitable and environmentally friendly solution to the problem of fouling on boats. It is a special tool to clean the hull in a time and cost effective manner. The cleaning head has a buoyancy of 2 kg / 4.4 LBS and a 3.2 m / 126 in long telescopic handle. Buoyancy distributed on the narrow scraper blades makes scraping force becomes very high and thus effective.

A 30-35 foot sailboat cleaned in about 20 minutes. You put the boat alongside, for example, a floating jetty. Scrub your boat about 3-6 times per season, depending on where the boat is.

**Dimensions:** LxD: 40x11 cm 15.7x4.7 in

Art.no 86120