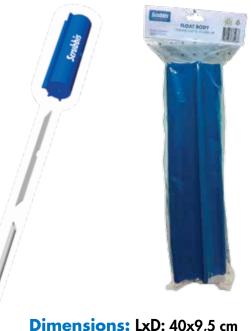

## **Regular Head**

Regular Cleaning Head is a spare parts for the Hull Scraper SET to replace worn cleaning heads.

Spare part for Scrubbis Scraper SET (86102) to replace worn cleaning heads. With a new cleaning head you scrub the hull more efficiently. The worn-cleaning head can be thrown in the recycling.

#### Included in the spare part package:

- Cleaning head with soft scrapers
- Hard scraper

**Dimensions:** LxD: 40x9,5 cm 15.7x3.7 in

Art.no 86106

With Indicator Plate you can see when it's time to scrub of the fouling from your boat hull.