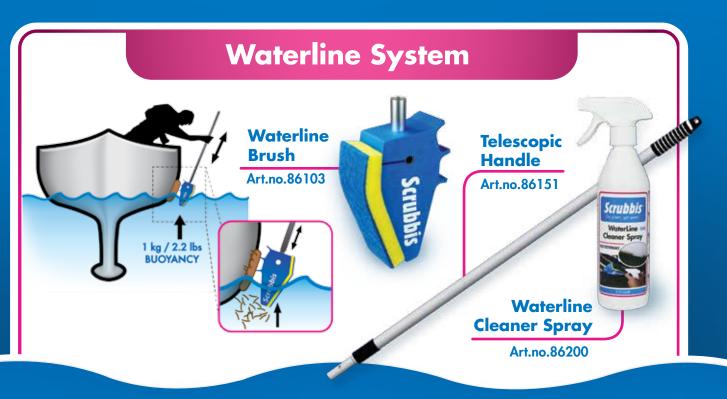

## **Waterline System**

# Scrubbis Waterline System consists of several products to easily and effectively manage, cleanse and care for the hull at the waterline.

The concept of Scrubbis Waterline System is to handle boat hull by the waterline, while the boat is in the water during the season. The waterline can be cleaned continuously and is always clean and nice during the season. Also, the dirt and the coating is moist and easy to remove while the boat is int the water.

The system is environmentally friendly when combining mechanical cleaning with mild detergent. No harsh chemicals or acids need to be used.

## The products included in the WaterLine System are:

#### - WaterLine Brush:

A brush to scrub and scrape off the dirt.

#### - Telescopic handle:

Accessories for WaterLine Brush.

- WaterLine Cleaner Spray: Detergent applied on the WaterLine Brush.

https://youtu.be/pRkOvfAqfZMbis

Art.no 86103

With Waterline Brush you will easily remove dirt and stains from the hull at the waterline. Suitable for smaller and larger boats.

Waterline Brush is an effective cleaning head for scrubbing the hull at the waterline. It cleans of dirt and stains such as grease, soot, oil and marine biofouling. Waterline Brush shall be mounted on telescopic shaft available in Hull Scraper Set (86102). You can also buy Telescopic Handle (86151) separately.

Waterline Brush is preferably combined with Waterline Cleaner Spray (86200) to get an effective overall solution towards the dirt. Waterline Brush is used while the boat is in the water during the season, while the dirt on the hull is moist and easy to remove.

#### **Buoyancy:**

1 kg / 2.2 lbs buoyancy that helps and pushes against the hull.

**Telescopic Handle** 

Art.nr 86151

Accessory for Scrubbis WaterLine Brush (86103) that functions as a handle. Telescopic handle enables access to scrub the hull at the waterline. You can stand on the deck or on an adjacent jetty to access and scrub the hull at the waterline.

## **Waterline Cleaner Spray**

Art.nr 86200

## Waterline Cleaner Spray provides extra cleaning power to the Waterline brush. It dissolves the dirt and clean the hull at the waterline.

Waterline Cleaner Spray is specially formulated to clean the hull at the waterline from dirt and coatings. Spray it on the WaterLine Brush (86103) to create more efficient systems for cleaning.