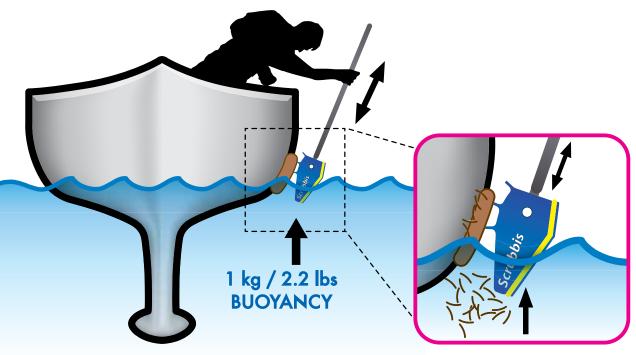

# SWEDEN LOVES THE ENVIRONMENT IN BOATING! DO YOU?

Our Swedish products are solutions to protect the environment and make it easy for boaters to take care of their hulls. Fouling and dirt on the hull is soft and fluffy when the boat is in the water. Therefore, it is much easier to remove the fouling and dirt then. The buoyancy in the Scrubbis products is pushing up towards the hull to simplify the cleaning considerably!

#### - Telescopic handle:

Accessories for WaterLine Brush.

- WaterLine Cleaner Spray: Detergent applied on the WaterLine Brush.

https://youtu.be/pRkOvfAqfZMbis

Art.no 86103

With Waterline Brush you will easily remove dirt and stains from the hull at the waterline. Suitable for smaller and larger boats.

#### **Buoyancy:**

1 kg / 2.2 lbs buoyancy that helps and pushes against the hull.

**Telescopic Handle** 

Art.nr 86151

Accessory for Scrubbis WaterLine Brush (86103) that functions as a handle. Telescopic handle enables access to scrub the hull at the waterline. You can stand on the deck or on an adjacent jetty to access and scrub the hull at the waterline.