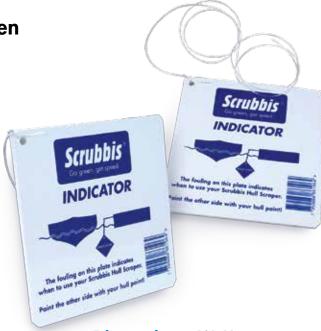

#### Included in the spare part package:

- Cleaning head with soft scrapers
- Hard scraper

**Dimensions:** LxD: 40x9,5 cm 15.7x3.7 in

Art.no 86106

With Indicator Plate you can see when it's time to scrub of the fouling from your boat hull.

Ít's easy, fast and illustrative.

Tie the **Scrubbis Indicator Plate** with your boat or the jetty beside the boat. When the fouling grows on your boat hull it will also grow on the Scrubbis Indicator plate.

Once in a while during the season, lift up the plate from the water and look if there is any fouling. If so, then it's time to scrub your boat hull with Scrubbis Scraper SET or other Scrubbis products. Also scrape of the fouling from the plate so you know you restart the indicator fresh.

Dimensions: WxH: 12x12 cm

4.7x4.7 in