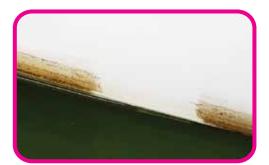

# SWEDEN LOVES THE ENVIRONMENT IN BOATING! DO YOU?

Our Swedish products are solutions to protect the environment and make it easy for boaters to take care of their hulls. Fouling and dirt on the hull is soft and fluffy when the boat is in the water. Therefore, it is much easier to remove the fouling and dirt then. The buoyancy in the Scrubbis products is pushing up towards the hull to simplify the cleaning considerably!

Ít's easy, fast and illustrative.

Tie the **Scrubbis Indicator Plate** with your boat or the jetty beside the boat. When the fouling grows on your boat hull it will also grow on the Scrubbis Indicator plate.

Once in a while during the season, lift up the plate from the water and look if there is any fouling. If so, then it's time to scrub your boat hull with Scrubbis Scraper SET or other Scrubbis products. Also scrape of the fouling from the plate so you know you restart the indicator fresh.