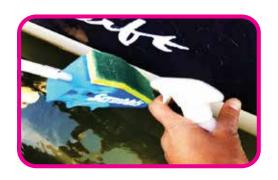

#### **Underline System**

UnderLine System removes the fouling from your boat hull, while the boat is still in the water.

UnderLine System handles soft and rough fouling, to achive clean hull with less friction and a faster boat.

#### Easy and quick

Exploit the buoyancy force to simplify and quickly cleaning the hull.