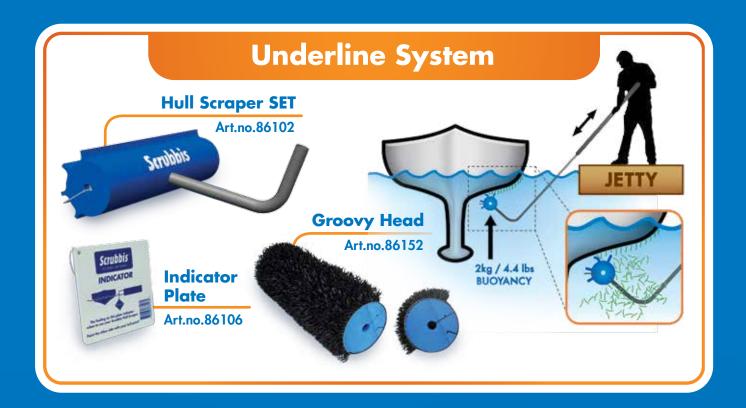

#### **Underline System**

UnderLine System removes the fouling from your boat hull, while the boat is still in the water.

UnderLine System handles soft and rough fouling, to achive clean hull with less friction and a faster boat.

#### Good for the environment

Using Scrubbis instead of using toxic paints or other chemicals is the solution to a major environmental problem.

Art.no 86102

Hard

scraper

Soft

scraper

Hull Scraper SET is profitable and environmentally friendly solution to the problem of fouling on boats. It is a special tool to clean the hull in a time and cost effective manner. The cleaning head has a buoyancy of 2 kg / 4.4 LBS and a 3.2 m / 126 in long telescopic handle. Buoyancy distributed on the narrow scraper blades makes scraping force becomes very high and thus effective.

### **Groovy Head**

Art.no 86152

Groovy Cleaning Head remove rough and hard fouling from the hull. Suitable for water with very heavy fouling.

**Groovy Head** is a cleaning head and accessory to Hull Scraper Set (86102). Replacing the usual cleaning head with Groovy Head. This is designed for tough and abundant marine growth, but not already hardened fouling such as shells. The cleaning head has a buoyancy of 2 kg / 4.4 LBS, which creates a pressure against the hull and facilitates cleaning.

#### Included in the spare part package:

- Cleaning head with soft scrapers
- Hard scraper

**Dimensions:** LxD: 40x9,5 cm 15.7x3.7 in

Art.no 86106

With Indicator Plate you can see when it's time to scrub of the fouling from your boat hull.