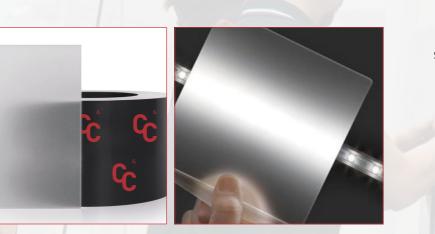

# **Led Stripes**

The light source consists exclusively of LED strips that have been specially designed for use in the nautical sector and that are paired with plexiglass, without negatively affecting the refraction of light. C&C uses the latest generation LED strips that cover a colour spectrum ranging from cold white (5000-6000 °K), to warm white (3000-4000 °K), up to RGB that can replicate the whole colour scale.

### Plexiglass

C&C uses a special type of plexiglass, specially designed to diffuse light from an LED light source. Its internal composition prevents the "hot spot" effect that can be very annoying and unsightly.