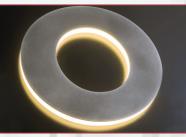

# **CUSTOMIZABLE YACHT NAMES**

C&C creates "illuminated names" for the luxury yacht market: completely customizable lights that can be adapted to clients' requirements and wishes.

# **Led Stripes**

The light source consists exclusively of LED strips that have been specially designed for use in the nautical sector and that are paired with plexiglass, without negatively affecting the refraction of light. C&C uses the latest generation LED strips that cover a colour spectrum ranging from cold white (5000-6000 °K), to warm white (3000-4000 °K), up to RGB that can replicate the whole colour scale.

### Plexiglass

C&C uses a special type of plexiglass, specially designed to diffuse light from an LED light source. Its internal composition prevents the "hot spot" effect that can be very annoying and unsightly.