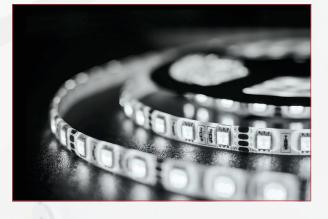

# **Led Stripes**

The light source consists exclusively of LED strips that have been specially designed for use in the nautical sector and that are paired with plexiglass, without negatively affecting the refraction of light. C&C uses the latest generation LED strips that cover a colour spectrum ranging from cold white (5000-6000 °K), to warm white (3000-4000 °K), up to RGB that can replicate the whole colour scale.