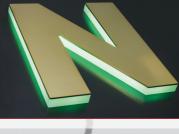

# **CUSTOMIZABLE YACHT NAMES**

C&C creates "illuminated names" for the luxury yacht market: completely customizable lights that can be adapted to clients' requirements and wishes.

# **Led Stripes**

The light source consists exclusively of LED strips that have been specially designed for use in the nautical sector and that are paired with plexiglass, without negatively affecting the refraction of light. C&C uses the latest generation LED strips that cover a colour spectrum ranging from cold white (5000-6000 °K), to warm white (3000-4000 °K), up to RGB that can replicate the whole colour scale.

### Plexiglass

C&C uses a special type of plexiglass, specially designed to diffuse light from an LED light source. Its internal composition prevents the "hot spot" effect that can be very annoying and unsightly.