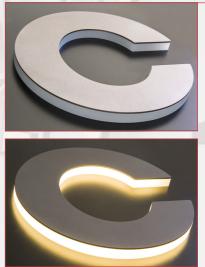

# **CUSTOMIZABLE YACHT NAMES**

C&C creates "illuminated names" for the luxury yacht market: completely customizable lights that can be adapted to clients' requirements and wishes.

# **Led Stripes**

The light source consists exclusively of LED strips that have been specially designed for use in the nautical sector and that are paired with plexiglass, without negatively affecting the refraction of light. C&C uses the latest generation LED strips that cover a colour spectrum ranging from cold white (5000-6000 °K), to warm white (3000-4000 °K), up to RGB that can replicate the whole colour scale.

### Plexiglass

C&C uses a special type of plexiglass, specially designed to diffuse light from an LED light source. Its internal composition prevents the "hot spot" effect that can be very annoying and unsightly.