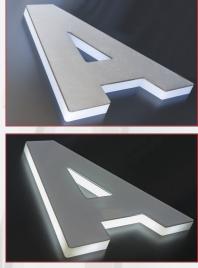

# **CUSTOMIZABLE YACHT NAMES**

C&C creates "illuminated names" for the luxury yacht market: completely customizable lights that can be adapted to clients' requirements and wishes.

# **Led Stripes**

The light source consists exclusively of LED strips that have been specially designed for use in the nautical sector and that are paired with plexiglass, without negatively affecting the refraction of light. C&C uses the latest generation LED strips that cover a colour spectrum ranging from cold white (5000-6000 °K), to warm white (3000-4000 °K), up to RGB that can replicate the whole colour scale.

### Plexiglass

C&C uses a special type of plexiglass, specially designed to diffuse light from an LED light source. Its internal composition prevents the "hot spot" effect that can be very annoying and unsightly.