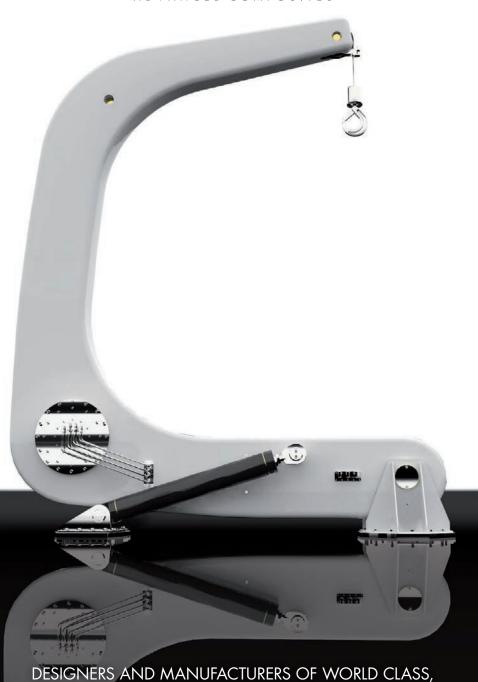

ENGINEERED CARBON PRODUCTS

Rogers Advanced Composites is based in the UK and specialises in the design and manufacture of engineered carbon fibre cranes, davits and marine products.

- Elegant, bespoke and standard carbon fibre lifting solutions
- Weight savings of up to 75% against traditional metal options
- Fully integrated control systems
- Tested and pre-commissioned prior to delivery
- DNV/GL approved (pending)
- ISO 9001:2015 accredited
- Designed for Superyacht, commercial and military applications

## Standard Carbon Crane and Davit Options Available

Rogers 10t Twin Lift Hydraulic Carbon Davit

Rogers 3.5t / 12m Fixed Hydraulic Carbon Crane

Rogers 3.5t / 12m Telescopic Hydraulic Carbon Crane

Rogers 1.5t / 8m Knuckle Boom Crane