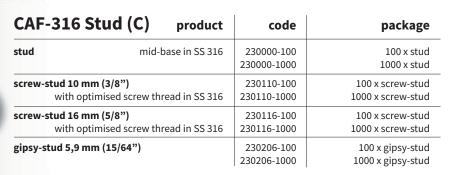

#### **PARTS**

| CAF-31 | 6 Socket (B) product           | code                      | package |
|--------|--------------------------------|---------------------------|---------|
| socket | SS 316 with special CAF-spring | 220000-100<br>220000-1000 |         |