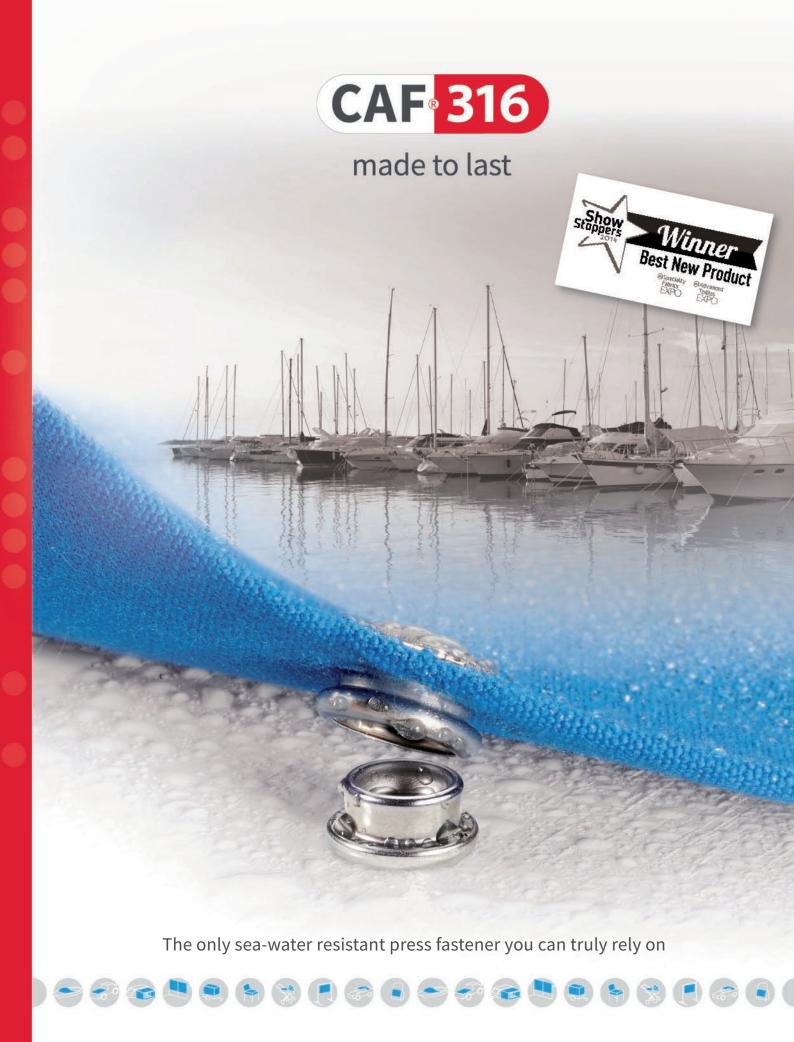

### made to last

# FINALLY: A PRESS FASTENER YOU CAN TRULY RELY ON

Hardly anybody realizes that press fasteners used in the tough conditions like marine applications are not even resistant to sea water - until now! Probably the smallest item on deck is now available in real 316 stainless steel: CAF-316°. To achieve true durability, even the internal spring is made of top quality duplex stainless steel, insuring years of dependable performance regardless of the conditions.

At last SUREFAS brings modern technology to bear on a long-standing problem: making press fasteners truly corrosion free.