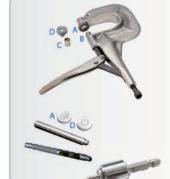

### **TOOLS**

Tools to apply stainless steel CAF-316 items in fabric.

| product                        | code     | package       |
|--------------------------------|----------|---------------|
| Pres'nSnap pliers incl. 4 dies | 190500-1 | 1 x comp. set |
| Pres'nSnap pliers excl. dies   | 190501-1 | 1 plier       |
| 4 dies (A & B, C & D)          | 190502-1 | 4 dies        |
| 2 dies (A & B)                 | 190503-1 | 2 dies        |
| 2 dies (C & D)                 | 190504-1 | 2 dies        |
| hand punch-set (A & B, C & D)  | 190600-1 | 1 set         |
| hand punch-set (A & B)         | 190601-1 | 1 set         |
| hole punch 4 mm                | 190700-1 |               |
| screw-stud adaptor (PZ)        | 290100-1 |               |