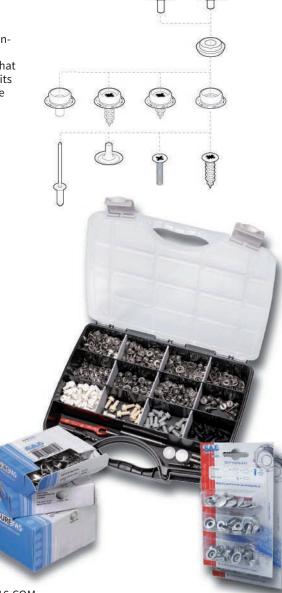

#### **PARTS**

| CAF-31 | 6 Socket (B) product           | code                      | package |
|--------|--------------------------------|---------------------------|---------|
| socket | SS 316 with special CAF-spring | 220000-100<br>220000-1000 |         |

| CAF-316 Fix         | ing (D) product        | code                      | package                                 |
|---------------------|------------------------|---------------------------|-----------------------------------------|
| tapping screw       | 4,2 x 16 C-Z A4        | 140100-100<br>140100-1000 | 100 x screw<br>1000 x screw             |
| M4 bolt             | M4 x 16 DIN965-Z A4    | 140200-100<br>140200-1000 | 100 x M4<br>1000 x M4                   |
| self-drilling screw | 3,9 x 16 DIN7504O-Z A2 | 141400-100<br>141400-1000 | 100 x sd-screw<br>1000 x sd-screw       |
| blind rivet         | 4,0 x 10 DIN 7337B A2  | 141300-100<br>141300-1000 | 100 x blind rivet<br>1000 x blind rivet |
| eyelet (D)          | SS 316                 | 140500-100<br>140500-1000 | 100 x post<br>1000 x post               |

### **TOOLS**

Tools to apply stainless steel CAF-316 items in fabric.

| product                        | code     | package       |
|--------------------------------|----------|---------------|
| Pres'nSnap pliers incl. 4 dies | 190500-1 | 1 x comp. set |
| Pres'nSnap pliers excl. dies   | 190501-1 | 1 plier       |
| 4 dies (A & B, C & D)          | 190502-1 | 4 dies        |
| 2 dies (A & B)                 | 190503-1 | 2 dies        |
| 2 dies (C & D)                 | 190504-1 | 2 dies        |
| hand punch-set (A & B, C & D)  | 190600-1 | 1 set         |
| hand punch-set (A & B)         | 190601-1 | 1 set         |
| hole punch 4 mm                | 190700-1 |               |
| screw-stud adaptor (PZ)        | 290100-1 |               |