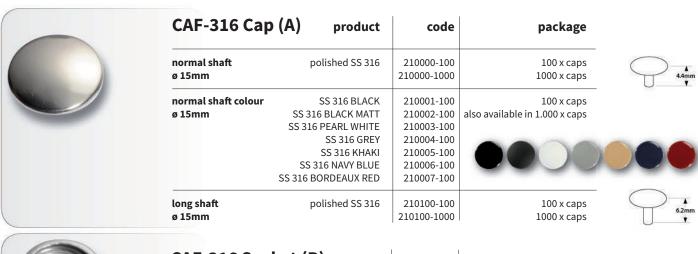

#### **PARTS**

| CAF-31 | 6 Socket (B) product           | code                      | package |
|--------|--------------------------------|---------------------------|---------|
| socket | SS 316 with special CAF-spring | 220000-100<br>220000-1000 |         |