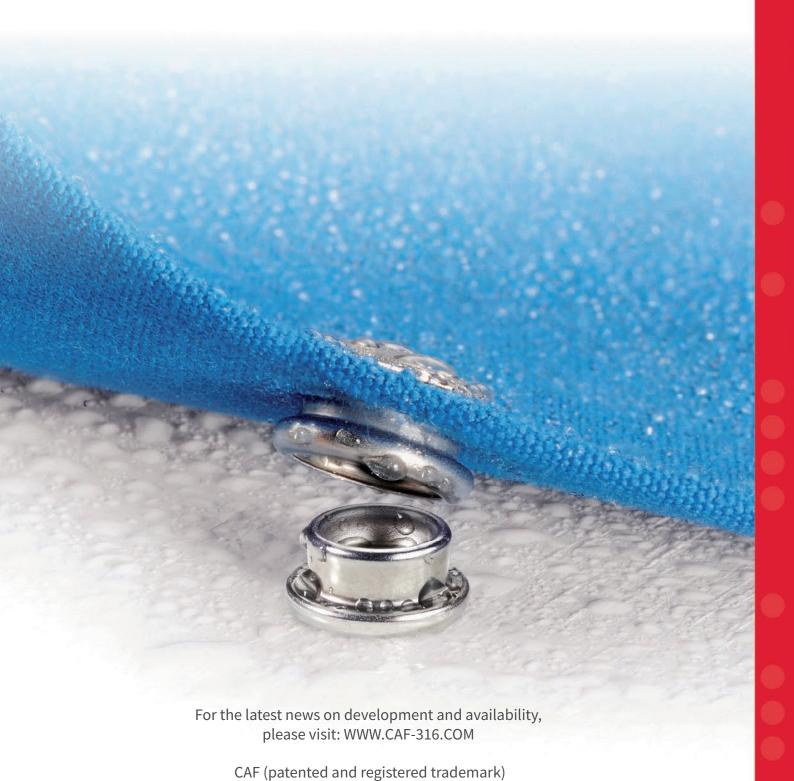

# FINALLY: A PRESS FASTENER YOU CAN TRULY RELY ON

Hardly anybody realizes that press fasteners used in the tough conditions like marine applications are not even resistant to sea water - until now! Probably the smallest item on deck is now available in real 316 stainless steel: CAF-316°. To achieve true durability, even the internal spring is made of top quality duplex stainless steel, insuring years of dependable performance regardless of the conditions.

#### **CORROSION FREE**

It is often said by experienced cover makers and fabricators: the weakest link of a cover, tent or any other textile product are the fasteners. More than the textile and the craftsmanship itself, the quality and lifetime of their products depend on the thread, zippers and fasteners. As true reliability drills down to every detail, CAF-316 uses spring technology that avoids galvanic corrosion or electrolysis, uses a thread for its screws that is designed for its purpose, is full sea water resistant, while ensures a similar and stable spring performance as one is used to and should expect. Accept no compromise.