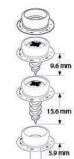

#### **PARTS**

| CAF-31 | 6 Socket (B) product           | code                      | package |
|--------|--------------------------------|---------------------------|---------|
| socket | SS 316 with special CAF-spring | 220000-100<br>220000-1000 |         |