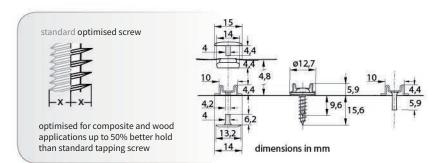

| CAF-316 Fix         | ing (D) product        | code                      | package                                 |
|---------------------|------------------------|---------------------------|-----------------------------------------|
| tapping screw       | 4,2 x 16 C-Z A4        | 140100-100<br>140100-1000 | 100 x screw<br>1000 x screw             |
| M4 bolt             | M4 x 16 DIN965-Z A4    | 140200-100<br>140200-1000 | 100 x M4<br>1000 x M4                   |
| self-drilling screw | 3,9 x 16 DIN7504O-Z A2 | 141400-100<br>141400-1000 | 100 x sd-screw<br>1000 x sd-screw       |
| blind rivet         | 4,0 x 10 DIN 7337B A2  | 141300-100<br>141300-1000 | 100 x blind rivet<br>1000 x blind rivet |
| eyelet (D)          | SS 316                 | 140500-100<br>140500-1000 | 100 x post<br>1000 x post               |