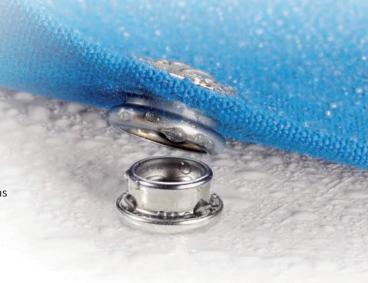

#### **RELIABLE**

Even the spring inside the socket is made of high quality duplex stainless steel, making sure the fasteners performance is stable over time and use, without deformation. No matter the conditions

#### **CORROSION FREE**

It is often said by experienced cover makers and fabricators: the weakest link of a cover, tent or any other textile product are the fasteners. More than the textile and the craftsmanship itself, the quality and lifetime of their products depend on the thread, zippers and fasteners. As true reliability drills down to every detail, CAF-316 uses spring technology that avoids galvanic corrosion or electrolysis, uses a thread for its screws that is designed for its purpose, is full sea water resistant, while ensures a similar and stable spring performance as one is used to and should expect. Accept no compromise.