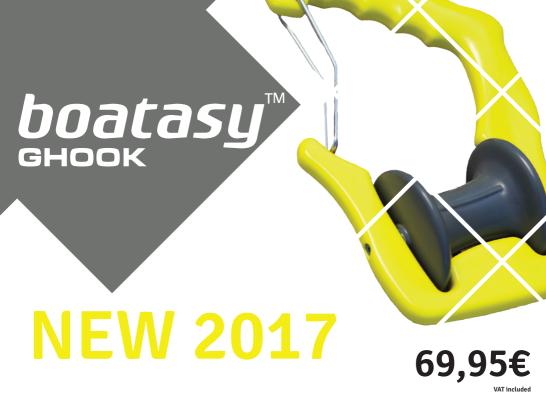

## Mooring a boat has never been easier!

Tired of dirty hands, cuts and mud on the deck while mooring the boat?

Boatasy GHOOK has been developed to help you mooring the boat faster, safer and much easier than ever before!

While holding the rope instead of a crew, its wide rotating wheel effectively and fastly moves even the most overgrown mooring lines – without even touching the hands or the deck.

Can be used even by the less experienced crew and on different types of boats

Clean hands and deck

Up to **3x faster** mooring line transfer

Specially designed shape for best grip and single-handed usage, ensuring even more stability and safety