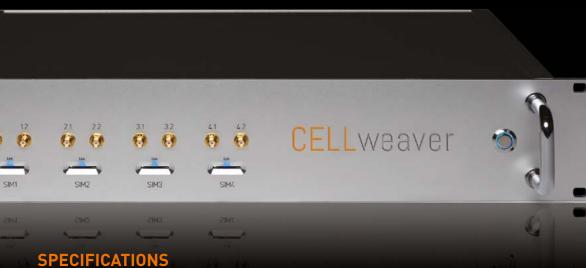

## **PRODUCT SHEET**

- 4 front loading SIM slots
- LED indicators for Power (Blue), and Modem connection (Blue)
- 4 x 2 SMA type antenna connectors

- 2 x LAN connections
- Power supply (230V)
- Optional 2 x N Type Antenna Connectors
- Operating temperature +10 to +60°C