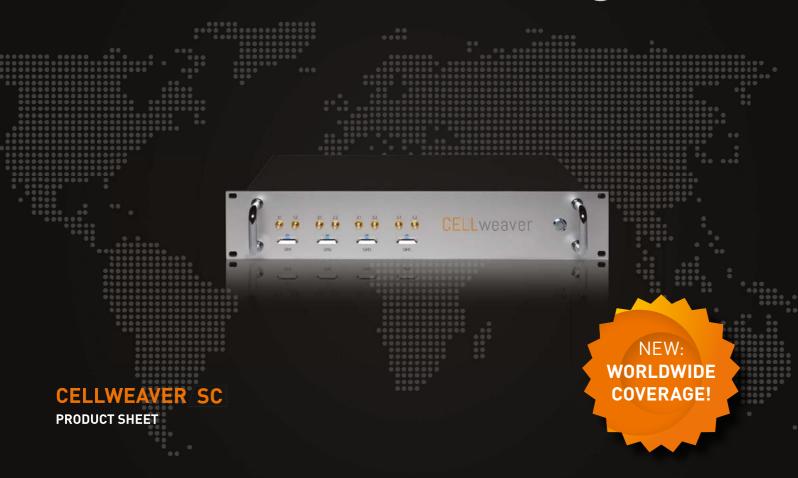

## **PRODUCT SHEET**

- 4 front loading SIM slots
- LED indicators for Power (Blue), and Modem connection (Blue)
- 4 x 2 SMA type antenna connectors

- 2 x LAN connections
- Power supply (230V)
- Optional 2 x N Type Antenna Connectors
- Operating temperature +10 to +60°C

# CELLWEAVER COMBINES UP TO FOUR 4G OR 3G SIM CARDS PER UNIT TO DELIVER EXCEPTIONAL BANDWIDTH FOR HIGH INTENSITY USERS.

This simple yet clever router is ideal for use in coastal waters, where given suitable mobile network coverage it can deliver bandwidth considerably greater than VSAT and at a substantially lower cost.