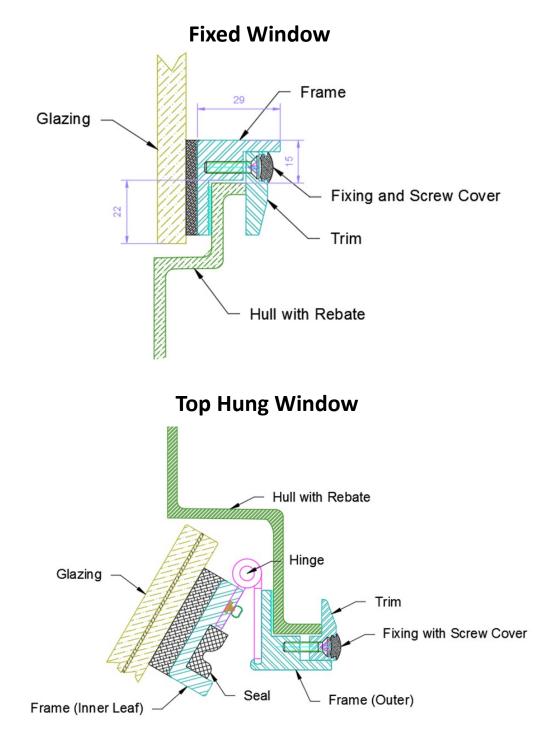

# Hidden Frame Window Technical Data

Drawings and 3D models available on request.