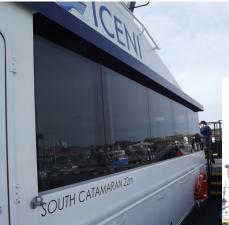

# **Hidden Frame Windows**

The Series 15 frame is unique in that it is hidden behind the glass to give a bonded-glass appearance, whilst maintaining the water integrity. The window can also be opened and the frame removed if necessary, something currently impossible with bonded glass.

Available as a fixed, sliding or top hung window. As these units are clamp in, they are quicker to fit. As well as an elegant appearance the chance of leaks has been greatly reduced as there are no external fixings.

A variety of toughened glazing is available, ranging from 6mm Single pane to Double Glazed or Laminated units.

The outer frame is anodised and powder coated in your choice of a wide range of colours.

- Fixed
- Sliding
- Top Hung