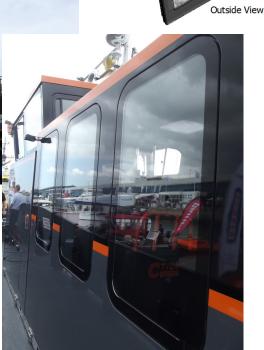

# **Hidden Frame Windows**

The Series 15 frame is unique in that it is hidden behind the glass to give a bonded-glass appearance, whilst maintaining the water integrity. The window can also be opened and the frame removed if necessary, something currently impossible with bonded glass.

Available as a fixed, sliding or top hung window. As these units are clamp in, they are quicker to fit. As well as an elegant appearance the chance of leaks has been greatly reduced as there are no external fixings.

A variety of toughened glazing is available, ranging from 6mm Single pane to Double Glazed or Laminated units.

The outer frame is anodised and powder coated in your choice of a wide range of colours.

- Fixed
- Sliding
- Top Hung