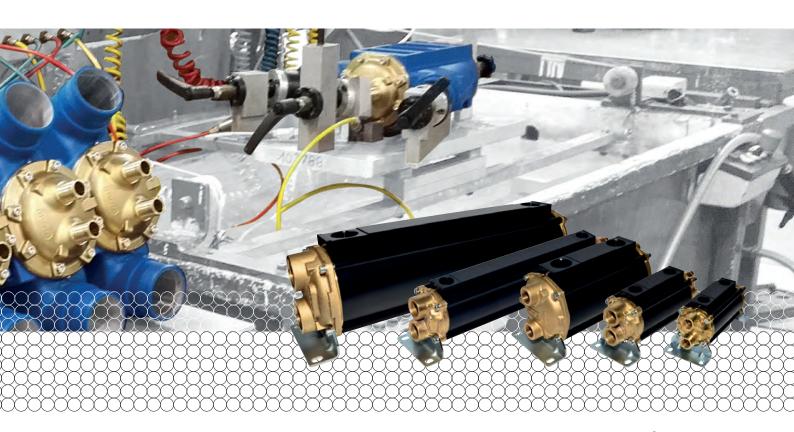

# FLEXIBILITY / MODULARITY

Mota's wide range of sizes and large choice of component selections ensure the most optimal solution is available.

Only pay for what you need: customers can select the size, features, material and arrangements that meet their specific performance and reliability needs.