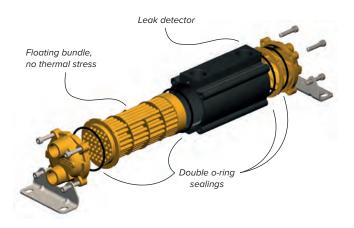

### Standard features include:

- A floating bundle design to prevent thermal stresses
- Double o-ring sealing strategy at each joint
- 100% double leak testing of every cooler

Additionally, durability is ensured by the selection of component material options to match the application requirements.