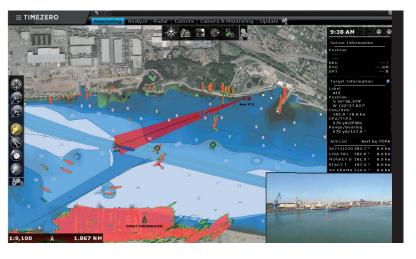

### **™** Camera Management

TZ Coastal Monitoring integrates with various types of cameras (day or night) allowing the operator to see and control the camera directly from the software. In addition, TZ Coastal Monitoring can be set to automatically track targets (AIS or ARPA targets) with the camera.

# ► Record & Replay Function

TZ Coastal Monitoring can record and replay all input data such as radar echo, video, AIS, VHF, etc. This capability allows the user to go back in time to listen to old VHF conversations together with AIS movements on the chart.