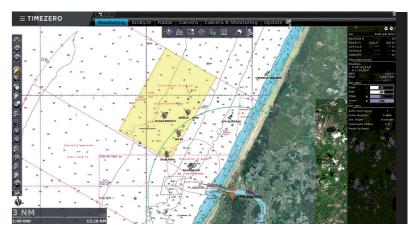

# **A** Zone Monitoring and Alarms

TZ Coastal Monitoring offers a full range of alarm customization for AIS and ARPA targets such as:

- · Target entering an area
- Target exiting an area
- Change of speed of a target in an area

Notifications, sounds and all kinds of alerts can be easily configured from within TZ Coastal Monitoring. You can even set TZ Coastal Monitoring up to trigger other scripts or applications on the PC, thus easily expanding the functionality of your system.