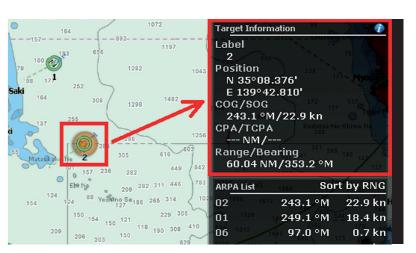

Nowadays, Automatic Identification Systems are the most common tool for marine identification and control. TZ Coastal Monitoring comes with the best AIS management available. With our extremely powerful technology, AIS targets can be set to specific colors according to the type of vessel it is. Targets can be classified automatically or manually, giving you ultra-precise information about the surrounding vessels.

TZ Coastal Monitoring processes the raw radar echo data with its own proprietary high-resolution ARPA algorithm and post-processing filters to provide you with the best detection system. Virtually unlimited ARPA acquisition and exclusion areas can be set up in TZ Coastal Monitoring allowing the precise definition of areas to be monitored.