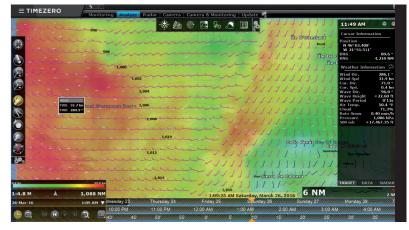

# **Weather Forecast Service**

When the elements get out of control, the sooner you know, the safer you are! TZ Coastal Monitoring gives you free and unlimited access to weather forecasts worldwide. Reliable weather forecasts (up to 16 days) can be downloaded for free directly through the software.

In addition to the weather service, TZ Coastal Monitoring can also be connected to a real-time weather station.