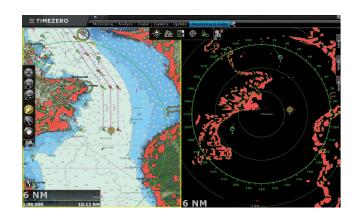

# **Furuno Radars**

TZ Coastal Monitoring offers native and advanced compatibility with most of the newer Furuno radars on the market. Furuno Electric Company has gained an unrivaled reputation as a world leader in the industry. This is the result of technical excellence as well as a worldwide distribution and service network.

TZ Coastal Monitoring is the only package that offers this outstanding integration with Furuno. Up to 6 radars can be remotely merged, displayed and controlled from TZ Coastal Monitoring.

TZ Coastal Monitoring processes the raw radar echo data with its own proprietary high-resolution ARPA algorithm and post-processing filters to provide you with the best detection system. Virtually unlimited ARPA acquisition and exclusion areas can be set up in TZ Coastal Monitoring allowing the precise definition of areas to be monitored.