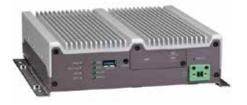

# COMPUTER BOX NMEA 2000

## MAIN SPECIFICATIONS

Packed, rugged fanless in-boat computer compliant with MIL-STD 810G US military standard.
Main power supply (8-32Vdc)
Intel Atom processor E3827, Dual Core 1.75 GHz
1 Digital Input 9-36Vdc for ignition
RS232 port
RS4227485 port
Can Bus 2.0B port
Built-in U-blox MBN GPS
Operating temperature min/max: °C (-30/+70) °F (22/158)
Dimensions (LxHxW): mm (180x180x50) "(7.09x7,09x1,97)
CE/FCC/E-Mark certified
With or without Gateway NGT-1 NMEA2000-PC interface
Not required when Digital Service NMEA 2000 Software is ordered.