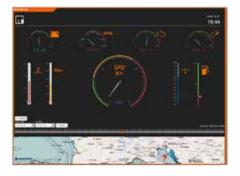

# Enhance monitoring, simplify data intelligence

DOTMobile Watercraft NMEA2000 enhances on board and remote monitoring by recording any data and metrics available thru NMEA2000 network and simplify data intelligence with the innovative Visual Replay that allows users to visualize the dashboard timeline of data and events.

#### BENEFIT

**NMEA 2000 DATA RECORDING**, it connects owners, fleet and maintenance managers with boat's or yacht's data available thru NMEA2000: multiple engine runtime, RPM, hours, oil pressure, temperature, fuel, depth, heading, wind speed ...

Accurate REPORTING, by associating the GPS position and time to any data so to have most effective analytics about fuel consumption, engine or equipment usage... and precisely know when and where they occur.

**VISUAL REPLAY**, simple visual diagnostic with timeline bar to see the graphical representation of relevant data dashboard.

**ON BOARD AND REMOTE CONTROL**, to monitor and eventually switch on/off battery, temperature, air conditioning, door entry, fire/smoke, bilge water, shore power