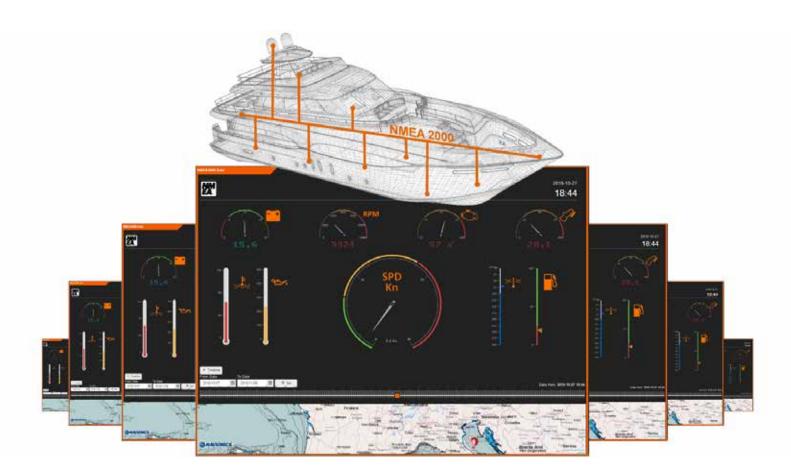

# Enhance monitoring, simplify data intelligence

DOTMobile Watercraft NMEA2000 enhances on board and remote monitoring by recording any data and metrics available thru NMEA2000 network and simplify data intelligence with the innovative Visual Replay that allows users to visualize the dashboard timeline of data and events.

#### BENEFIT

**NMEA 2000 DATA RECORDING**, it connects owners, fleet and maintenance managers with boat's or yacht's data available thru NMEA2000: multiple engine runtime, RPM, hours, oil pressure, temperature, fuel, depth, heading, wind speed ...

Accurate REPORTING, by associating the GPS position and time to any data so to have most effective analytics about fuel consumption, engine or equipment usage... and precisely know when and where they occur.

**VISUAL REPLAY**, simple visual diagnostic with timeline bar to see the graphical representation of relevant data dashboard.

**ON BOARD AND REMOTE CONTROL**, to monitor and eventually switch on/off battery, temperature, air conditioning, door entry, fire/smoke, bilge water, shore power