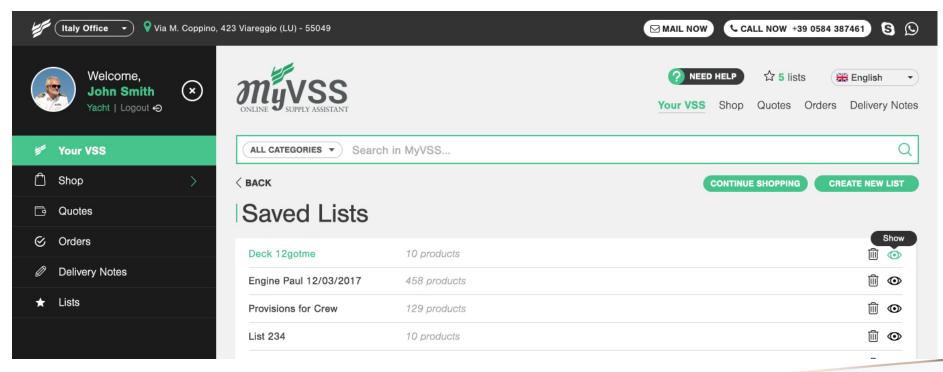

# VSS - Major Customers

and many more...

Go to: myvss.versilia.it and click Register

"MY VSS" the new online supply assistant that will help customers to keep a full control of your orders, providing both inventory & account files which may be imported into the yacht management software.

Check your orders

New quotations

Track your shipments

Recommended lists

Shop online, with more than 100.000 Products

WORLDWIDE MEGAYACHT SUPPLIER