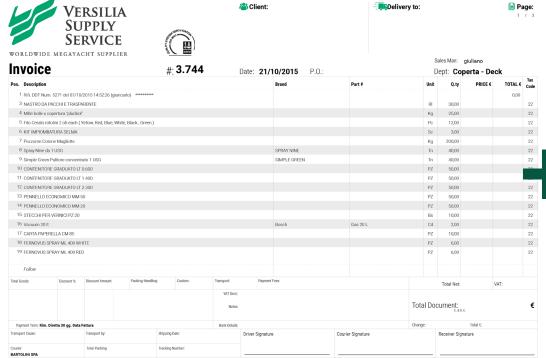

.S.: C1 (0.0001 i.v.

#### 2 - Order Confirmation



VERSILIA SUPPLY SERVICE S.R.L. Worldmide Megyapeth Suppler - A: Von M. Doppino, 423 - 55649 VIARCIGIO - Tr. (59) 9384-337441 - F. (59) 9384-338145 - M: infro@persitial: - W. www.versitia.e. P.AM: IT 02389440468 - REAucoce 221760 - Reg. Soc. Lucca 02389440468 - CS.: C100.000 ix.



## VSS - Packing & Labelling



PARTN°: NR22600

**BRAND:** FONP

Item label



**Q.TY:** 1000,88

Package label

Our personnel in the warehouse will barcode and label all goods in order to keep track of every item and every package. This procedure enables both VSS and the customer to know the actual position of all parts anytime.

All incoming items are unpacked upon their arrival and re-packed into our packages at the time of shipping.





#### 3 - Invoice



#### 4 - Delivery Note









Via Coppino, 423 - 55049 - VIAREGGIO - ITALY - T: +39 0584 387461 - F: +39 0584 388145

WWW.VERSILIA.IT