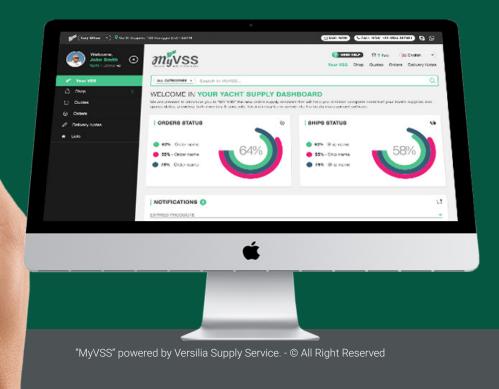

# VSS - Major Customers

and many more...

Go to: myvss.versilia.it and click Register

"MY VSS" the new online supply assistant that will help customers to keep a full control of your orders, providing both inventory & account files which may be imported into the yacht management software.

Check your orders

New quotations

Track your shipments

Recommended lists

Shop online, with more than 100.000 Products

WORLDWIDE MEGAYACHT SUPPLIER