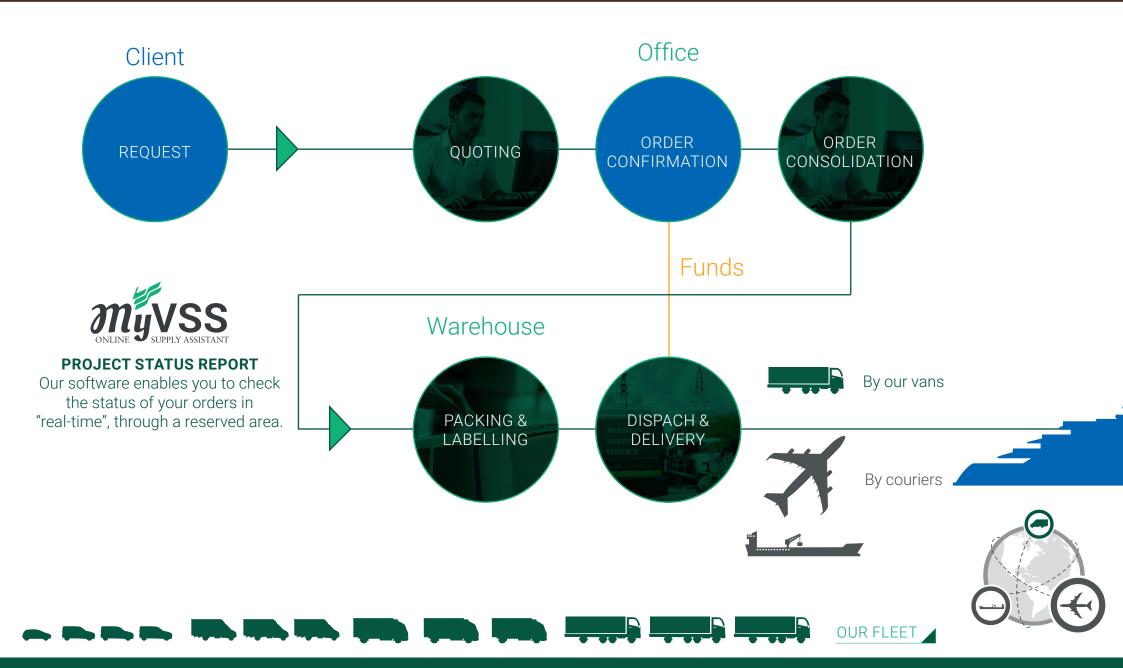

# VSS - Supply Procedure

# SUPPLY PROCESS

#### VSS - Recommended List

We can assist yachts and shipyards with recommended lists for each vessel department such as engine room spares, deck, bridge and safety equipment but at the same time we're happy to work on wish lists prepared by the customers and quote the specific items required.

Furthermore from the very begining of the supply process our customers can get a username and password to use a new app the we recently launched to keep control of every single passage status (quote, order, shipment, invoicing).

#### 1- Quote

RSILIA SUPPLY SERVICE S.R.L. Workinsie Megayashti Suppire - A:Via M. Copping. 423 - 55049 VIAREGRO - T; (39) 0584 387461 - F; (39) 0584 387465 - M: info@persitian - W: www.versitian - P/Mx:17 02389440468 - REA-tuzoze 221760 - Reg., Soc.: tucso 02389440468 - C.S.: C1 (0.0001 i.v.

#### 2 - Order Confirmation

VERSILIA SUPPLY SERVICE S.R.L. Worldmide Megyapeth Suppler - A: Von M. Doppino, 423 - 55649 VIARCIGIO - Tr. (59) 9384-337441 - F. (59) 9384-338145 - M: infro@persitial: - W. www.versitia.e. P.AM: IT 02389440468 - REAucoce 221760 - Reg. Soc. Lucca 02389440468 - CS.: C100.000 ix.

#### 3 - Invoice

#### 4 - Delivery Note

Via Coppino, 423 - 55049 - VIAREGGIO - ITALY - T: +39 0584 387461 - F: +39 0584 388145

WWW.VERSILIA.IT