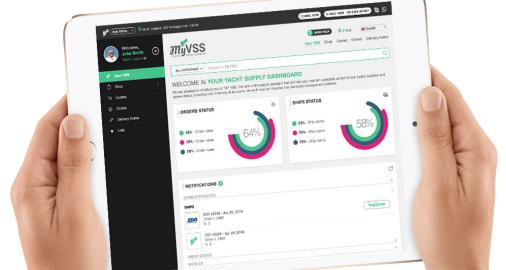

# VSS - Major Customers

and many more...

Go to: myvss.versilia.it and click Register

"MY VSS" the new online supply assistant that will help customers to keep a full control of your orders, providing both inventory & account files which may be imported into the yacht management software.

Check your orders

New quotations

Track your shipments

Recommended lists

Shop online, with more than 100.000 Products

WORLDWIDE MEGAYACHT SUPPLIER