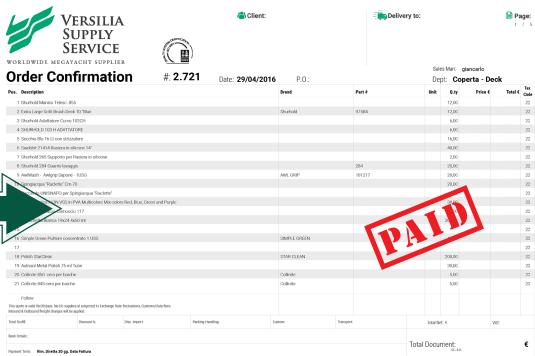

#### 2 - Order Confirmation

VERSILIA SUPPLY SERVICE S.R.L. Worldmide Megyapeth Suppler - A: Von M. Doppino, 423 - 55649 VIARCIGIO - Tr. (59) 9384-337441 - F. (59) 9384-338145 - M: infro@persitial: - W. www.versitia.e. P.AM: IT 02389440468 - REAucoce 221760 - Reg. Soc. Lucca 02389440468 - CS.: C100.000 ix.