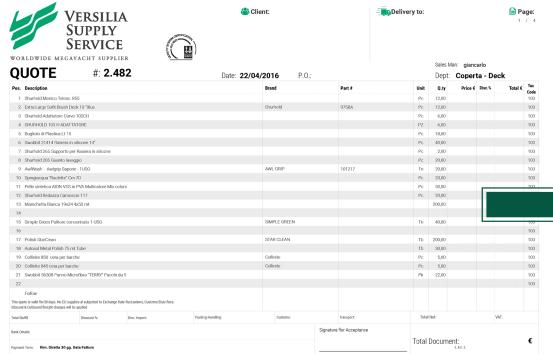

#### 1- Quote

RSILIA SUPPLY SERVICE S.R.L. Workinsie Megayashti Suppire - A:Via M. Copping. 423 - 55049 VIAREGRO - T; (39) 0584 387461 - F; (39) 0584 387465 - M: info@persitian - W: www.versitian - P/Mx:17 02389440468 - REA-tuzoze 221760 - Reg., Soc.: tucso 02389440468 - C.S.: C1 (0.0001 i.v.