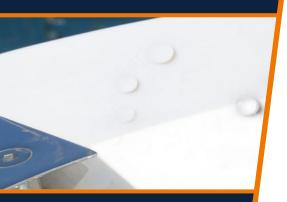

#### stainless steel - glass - plexiglas - wood - plastic - covers, etc...

New formula which has the advantage to deposit a nanofilm to protect against water, which repels dirt, sea spray, algae. Its nano hydrophobe effect permanently removes a maximum of water by «lotus» effect when rinsing. The deposited nanofilm accentuates and revives the colours, creating a deep and unequalled, shiny effect even on dull paint. Due to its neutral pH and its components of vegetable origin, it respects health and environment.