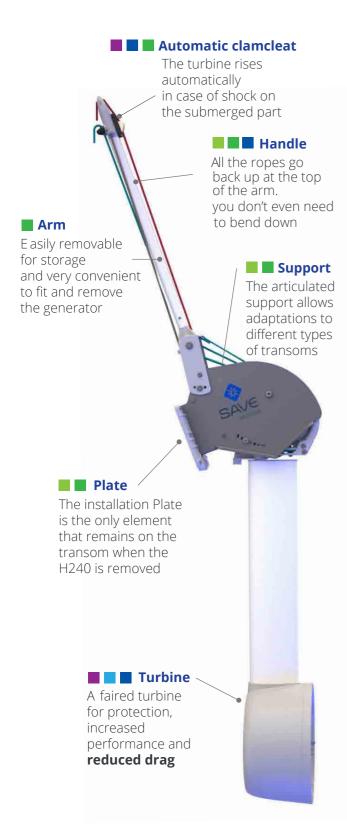

## **Dimensions:**

- Turbine: diameter 24 cm
- Rudder length: 40 à 65 cm
- Arm length: 60 cm to 90 cm
- Unit Weight: 10 kg