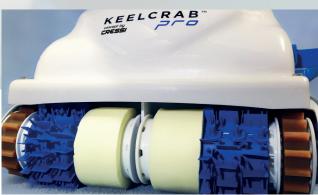

# Cleaning capacity: 2 mt<sup>2</sup> per minute

Corresponding to approx. 90 mt<sup>2</sup> of surface cleaned per hour

## Brushes can be replaced quickly

Brushes with different abrasive levels to adapt to all kinds of cleaning requirements