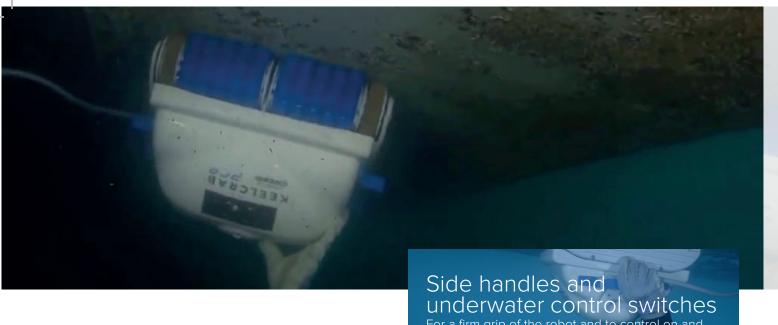

## ROBOTIC SOLUTION FOR CLEANING YOUR HULL

KEELCRAB™ pro is extremely simple to use, allowing you to clean the hull of your vessel in complete safety and without any physical effort; the underwater device is transported by the movement of the robot along the keel, and its sole task is to guide the machine, speeding up cleaning operations.

Ideal for professionals in the sector and as an optional accessory for maxi yachts Cressi Sub is also a partner of KEELCRAB™ pro. For a firm grip of the robot and to control on and off switching