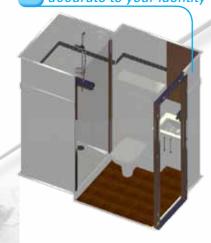

### **MOULDED IN ONE PIECE** A cubicle without any joints

nor connection, permitting no leaks nor mould.

#### CONVERTIBLE

• Plus : a convertible rooftop and a size that allows to pass through a standard door, perfect for renovation.

#### CUSTOMIZABLE

 Possibilities of adaptation: shape, colour, appearance (granite, earthenware...). This shower cubicle is suitable for all types of collective accommodation.