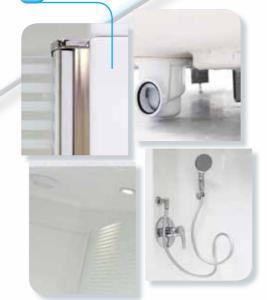

Ergonomic shapes, cleanliness, resistance, ease of maintenance, our fittings have already proved their endurance and reliability, most notably on the highway stations.

**HAND-DRIER** 

**PUBLIC URINAL** 

**WC, SUPPORT & PAN** 

### **MOULDED IN ONE PIECE** A cubicle without any joints

nor connection, permitting no leaks nor mould.

### QUALITY

 A sanitary gel-coat that meets the highest requirements for hygiene and aesthetics.