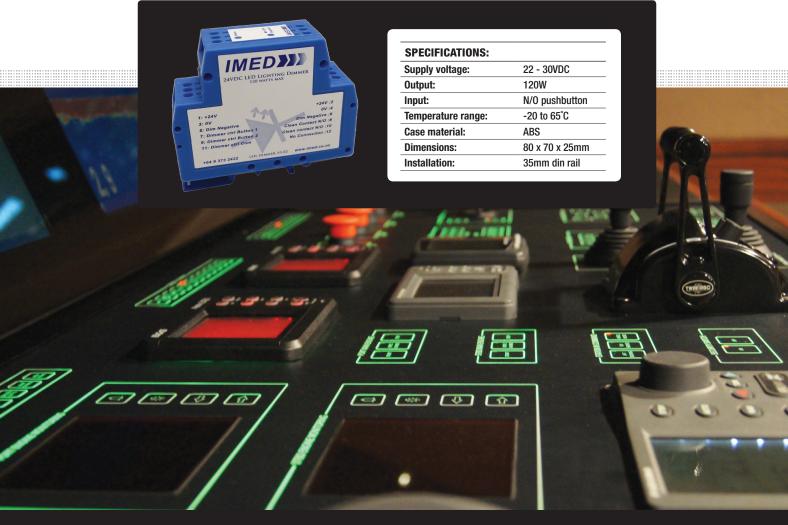

#### IMED's LED lighting dimmer is specifically designed to control the even dimming of LED lights, using single, or multiple external push buttons.

The dimmer requires a 24VDC supply and has the ability to supply up to 120 watts of LED lighting using a PWM output that controls the negative line. Featuring optional on/off control, onboard status indication and adjustable set point for minimum brightness level, the compact system has been used as a problem solver by yards like Alloy Yachts.

# IME-DIM

For ordering or further information, please contact IMED | sales@imed.co.nz +64 9 3732422