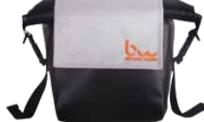

#### **CAMERA BAG**

BWB1039

WATERPROOFING LEVEL

- 100% waterproof construction to protect your cameras perfectly by ecofriendly material in TPU
- Keep out water, dust, sand, and dirt with its fold seal system
- Reliable and fashionable at the same time
- L19.5 x W8 x H25 cm