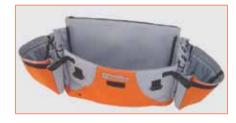

#### **HEAVY DUTY**

#### BWB1023

WATERPROOFING LEVEL

- Handbag and backpack
- Attach to any support with 2 strong adjustable and detachable D-rings
- Perfect to carry heavy stuff
- D27 x H81 cm

Waterproof Fold Seal Volume Material System