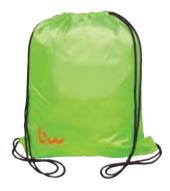

#### DRAW STRING BACKPACK

- Ropes to easily adjust bag closure - waterproof with full seal tape inside

Adult: W45XH60cm Kid: W25XH35cm

Operating since almost 10 years in China, NAUTISAIL is specialized in manufacturing and designing watersport products for the marine industry. With the help of reliable Chinese partners, we guarantee strict quality control procedures. With our innovative approach and understanding of local and international markets, NAUTISAIL has become the preferred partner of many brands and distributors around the world.