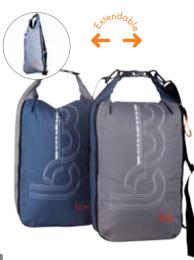

#### PREMIUM EXTENDABLE DUFFEL

BWB1003

WATERPROOFING LEVEL

• With adjustable and detachable shoulder straps, the bag can be easily carried as a backpack & a handbag.

• Extend from 70L to 90L opening its 2 side zippers

Perfect for travel & all outdoor activities