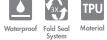

#### **TOTE BAG**

BWB2012 / BWB2013

WATERPROOFING LEVEL

- Two carrying options with one detachable shoulder strap and one comfortable handle
- Special "socket" to provide waterproof protection
- Pockets inside keep your essentials organized
- Small pouch back side of bag is also the fixation system on luggage
- W11.5 x H61 x L36 cm / W20 x H46 x L41 cm

Waterproof

Three ways to carry with adjustable shoulder strap: on hand, on back or on shoulder