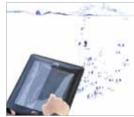

#### **TABLET CASE**

Waterproof Multi Use Secured Material Devices

BWB1035

WATERPROOFING LEVEL

- Suitable for many sizes of digital tablet, this case protects your device from water and enables you to make as many phone calls as you want, even in the
- Fit Ipad, Samsung tablet

#### **SMART PHONE CASE**

BWB1034

WATERPROOFING LEVEL

- Suitable for many sizes of smartphones, this case protects your device from water and enables you to make as many phone calls as you want, even in the water
- Fit Iphone, Samsung, Sony,