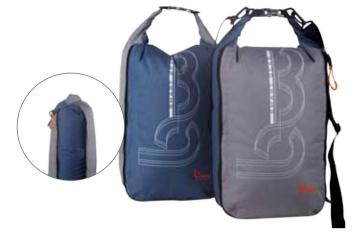

#### **AS-U-WANT-IT DRY BAG**

15-30L BWB2019

WATERPROOFING LEVEL

- Opening of the circumferential zipper to double the capacity: -15L-30L
- TPU tier-proof eco-friendly fabric with a fashionable pattern
- 2 shoulder straps to becomes a backpack
- To sum up: it's light, tough & versatile

Waterproof Extendable Material

• D25 x H66 cm / D 29