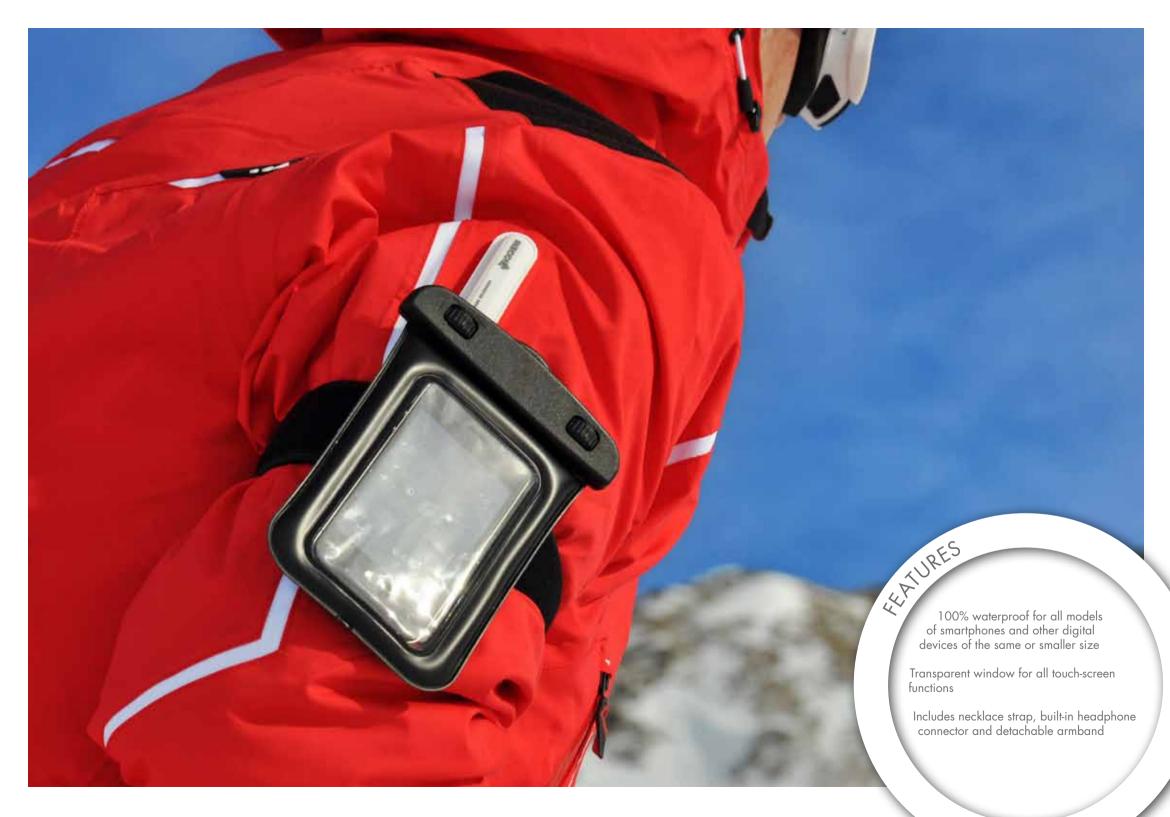

#### **SMART PHONE CASE**

BWB1034

WATERPROOFING LEVEL

- Suitable for many sizes of smartphones, this case protects your device from water and enables you to make as many phone calls as you want, even in the water
- Fit Iphone, Samsung, Sony,