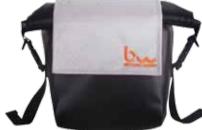

#### **CAMERA BAG**

BWB1039

WATERPROOFING LEVEL

- 100% waterproof construction to protect your cameras perfectly by ecofriendly material in TPU
- Keep out water, dust, sand, and dirt with its fold seal system
- Reliable and fashionable at the same time
- L19.5 x W8 x H25 cm