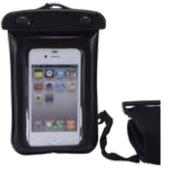

#### **SMART PHONE CASE**

BWB1034

WATERPROOFING LEVEL

- Suitable for many sizes of smartphones, this case protects your device from water and enables you to make as many phone calls as you want, even in the water
- Fit Iphone, Samsung, Sony,