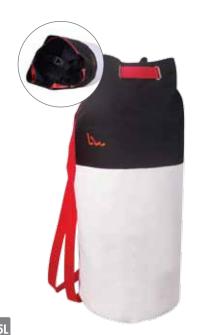

#### SAILOR'S BAG

#### BWB1031-R

- Traditional draw-string closure
- Hidden seal for a more fashionable look
- To carry with various styles thanks to its adjustable pattern rope

Waterproof Material Fold Seal Volume System