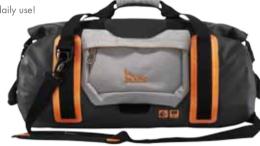

#### **DUFFEL BAG**

#### BWB2017

WATERPROOFING LEVEL

- Rain-proof feature
- Large size Duffel is of practicability, long journey application
- Inner organized pouch and mesh pocket on opening flap for small belongings
- W26.5 x H29 x L52 cm