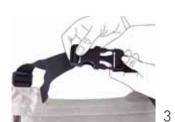

Detach the flap from the main part of the bag, using the buckles

Attach the buckle

The flap becomes a bag on its