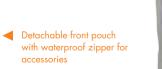

#### FEATHER BACKPACK

BWB2001-G/BWB2001-B

WATERPROOFING LEVEL

- Ultra light fabric can be easily folded into very small size
- Comfortable shoulder strap and waist belt
- Detachable front pouch with waterproof zipper for accessories
- Webbing folds to hook items
- W15 x L26 x H62 cm

accessories