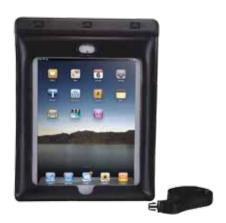

#### **DIGITAL TABLET BAG**

#### BWB2014

WATERPROOFING LEVEL

- Inner anti-shock layer for digital tablets
- Comfortable cross-body strap
- Special "socket" to provide waterproof
- Size is compatible to Ipad, Samsung Tablet
- W5 x H46 x L25.5 cm