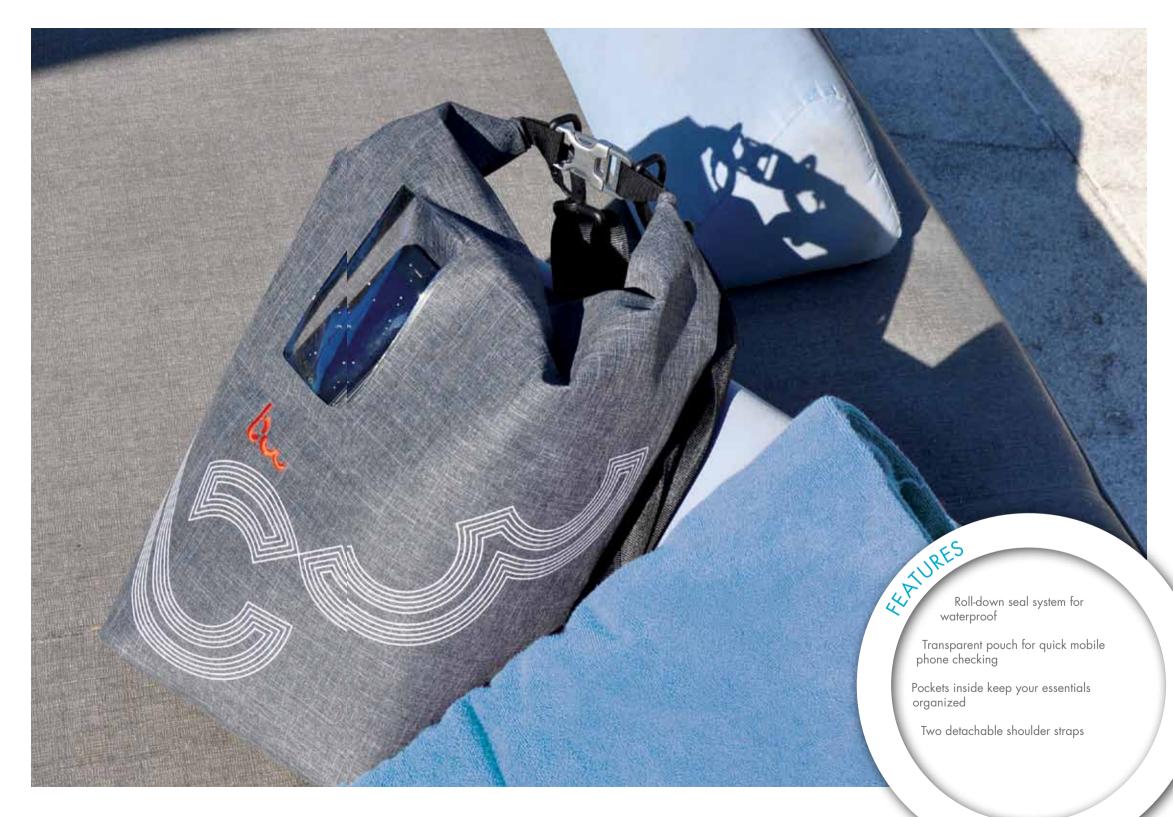

#### **DRY BAG PRO**

#### BWB2011

WATERPROOFING LEVEL

- Transparent pouch for quick mobile phone checking
- Pockets inside keep your essentials organized
- Two detachable shoulder straps
- W15 x H60 x L26 cm