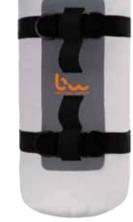

#### **HEAVY DUTY**

#### BWB1023

WATERPROOFING LEVEL

- Handbag and backpack
- Attach to any support with 2 strong adjustable and detachable D-rings
- Perfect to carry heavy stuff
- D27 x H81 cm

Waterproof Fold Seal Volume Material System