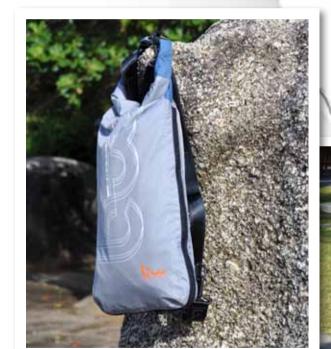

#### **DRY BAG PRO**

#### BWB2011

WATERPROOFING LEVEL

- Transparent pouch for quick mobile phone checking
- Pockets inside keep your essentials organized
- Two detachable shoulder straps
- W15 x H60 x L26 cm