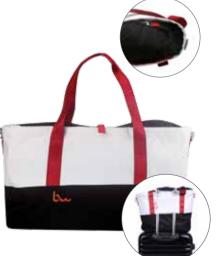

#### **TOTE BAG**

BWB2012 / BWB2013

WATERPROOFING LEVEL

- Two carrying options with one detachable shoulder strap and one comfortable handle
- Special "socket" to provide waterproof protection
- Pockets inside keep your essentials organized
- Small pouch back side of bag is also the fixation system on luggage
- W11.5 x H61 x L36 cm / W20 x H46 x L41 cm

**TOTE BAG** 

WATERPROOFING LEVEL

• Fashion design for sailing

one comfortable handle

Special "socket" to provide

waterproof protection

Pockets inside keep your

• W11.5 x H61 x L36 cm

Small pouch back side of bag

is also the fixation system on

essentials organized

Two carrying options with one detachable shoulder strap and

BWB2008

industry

luggage

- Chic design fits all occasions
- D25 x H62 cm

**TOTE BAG** 

WATERPROOFING LEVEL

- industry
- Two carrying options with one detachable shoulder strap and one comfortable handle
- Special "socket" to provide waterproof protection
- Pockets inside keep your essentials organized
- Small pouch back side of bag is also the fixation system on

#### BWB2009

- luggage
- W20 x H46 x L41 cm