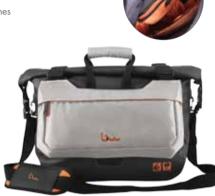

#### **MESSENGER BAG**

#### BWB1006

WATERPROOFING LEVEL

- 100% computer protection
- Fit laptops up to 17 inches
- Easy and comfortable to carry with its padded handle & adjustable shoulder strap
- Ideal for business and everyday outing
- W16 x H25 x L38 cm