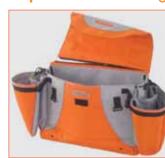

#### **HEAVY DUTY**

#### BWB1023

WATERPROOFING LEVEL

- Handbag and backpack
- Attach to any support with 2 strong adjustable and detachable D-rings
- Perfect to carry heavy stuff
- D27 x H81 cm

Waterproof Fold Seal Volume Material System