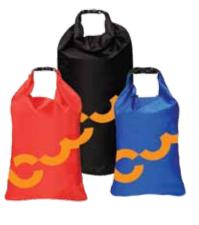

#### "3 IN ONE" DRY BAG SET

#### BWB2004

WATERPROOFING LEVEL 

- Three dry bags in one set, 3L, 8L, 10L
- To organize belongings as a storage bag
- Quick closure to ensure super waterproof performance
- 3L: H33 x L20 cm 8L: H42.5 x L25 cm 10L: D17 x H50 cm