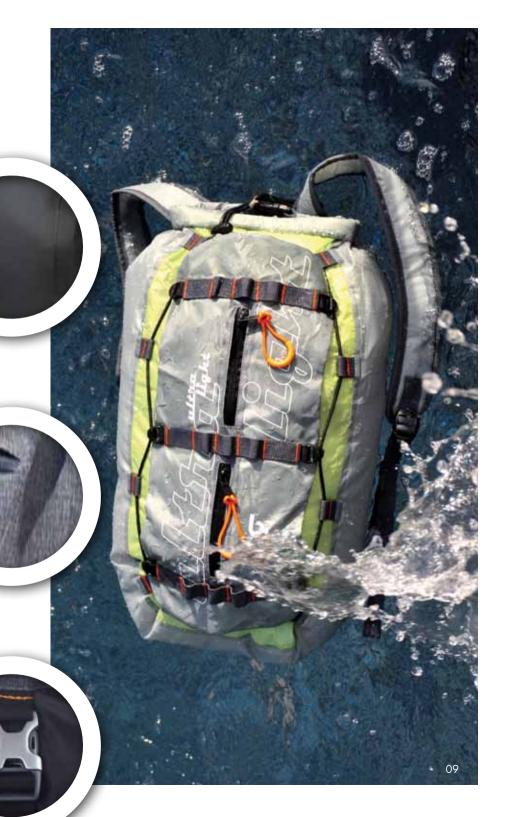

# ULTRA LIGHT RANGE FEATURES

Sit back and relax! Perfect from beach to boat, these feather-weighed dry bags repel water, sand, and dirt thanks to our exclusive fold seal system. Made of super durable lightweight materials and featuring a grab handle, these waterproof bags are easy to carry.

 Honeycomb pattern adds fashion taste to sport

 Leather weighted ultralight bags ease sport experience

• Fit into any pocket and bag when folded

#### **ULTRA-LIGHT DRY BAG**

Black Green 5L BWB1017

5L BWB1014 10L BWB1015 20L BWB1016

10L BWB1018 20L BWB1019

WATERPROOFING LEVEL

- Tear-proof fabric in light polyester
- 3 available sizes: 5, 10, and 20L
- Weighs from 20 to 60g only according to the size
- Two color options: black & green
- Fit into any pocket and bag when folded in the additional mesh pocket
- 5L: D17 x H32 cm 10L: D17 x H50 cm 20L: D23 x H64 cm