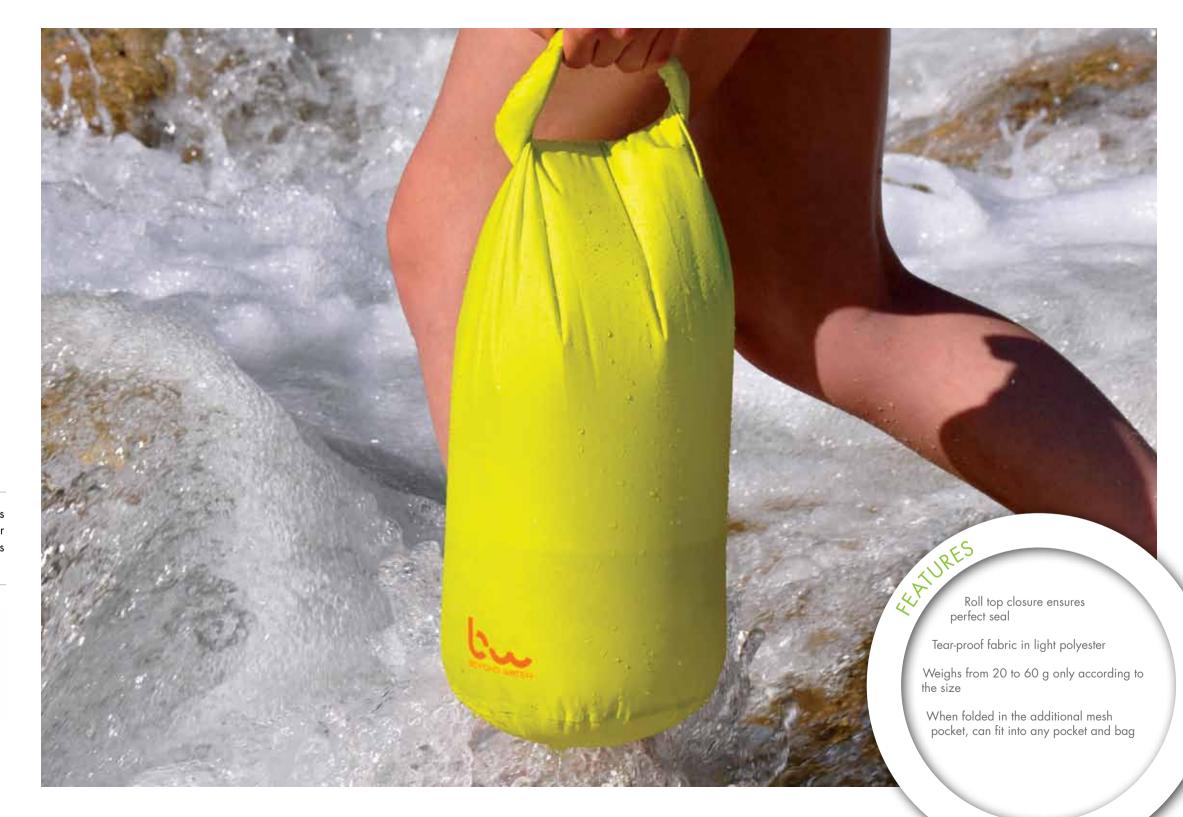

# ULTRA LIGHT RANGE FEATURES

Sit back and relax! Perfect from beach to boat, these feather-weighed dry bags repel water, sand, and dirt thanks to our exclusive fold seal system. Made of super durable lightweight materials and featuring a grab handle, these waterproof bags are easy to carry.

 Honeycomb pattern adds fashion taste to sport

 Leather weighted ultralight bags ease sport experience

• Fit into any pocket and bag when folded

#### **ULTRA-LIGHT DRY BAG**

Black Green 5L BWB1017

5L BWB1014 10L BWB1015 20L BWB1016

10L BWB1018 20L BWB1019

WATERPROOFING LEVEL

- Tear-proof fabric in light polyester
- 3 available sizes: 5, 10, and 20L
- Weighs from 20 to 60g only according to the size
- Two color options: black & green
- Fit into any pocket and bag when folded in the additional mesh pocket
- 5L: D17 x H32 cm 10L: D17 x H50 cm 20L: D23 x H64 cm