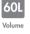

#### BWB2011

WATERPROOFING LEVEL

- Transparent pouch for quick mobile phone checking
- Pockets inside keep your essentials organized
- Two detachable shoulder straps
- W15 x H60 x L26 cm

#### **TOTE BAG**

BWB2012 / BWB2013

WATERPROOFING LEVEL

- Two carrying options with one detachable shoulder strap and one comfortable handle
- Special "socket" to provide waterproof protection
- Pockets inside keep your essentials organized
- Small pouch back side of bag is also the fixation system on luggage
- W11.5 x H61 x L36 cm / W20 x H46 x L41 cm