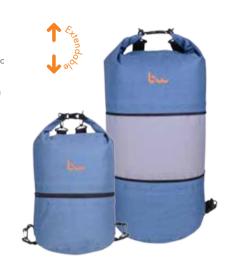

#### **AS-U-WANT-IT DRY BAG**

15-30L BWB2019

WATERPROOFING LEVEL

- Opening of the circumferential zipper to double the capacity: -15L-30L
- TPU tier-proof eco-friendly fabric with a fashionable pattern
- 2 shoulder straps to becomes a backpack
- To sum up: it's light, tough & versatile

Waterproof Extendable Material

• D25 x H66 cm / D 29