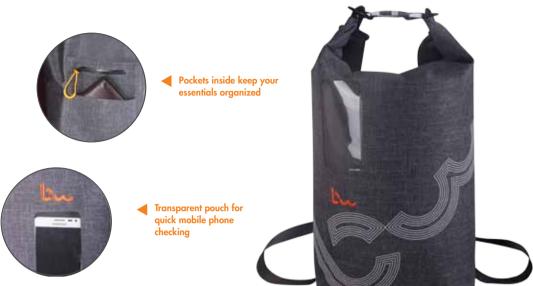

#### **DRY BAG PRO**

#### BWB2011

WATERPROOFING LEVEL

- Transparent pouch for quick mobile phone checking
- Pockets inside keep your essentials organized
- Two detachable shoulder straps
- W15 x H60 x L26 cm