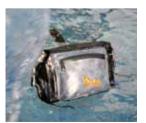

#### **CAMERA BAG**

BWB1039

WATERPROOFING LEVEL

- 100% waterproof construction to protect your cameras perfectly by ecofriendly material in TPU
- Keep out water, dust, sand, and dirt with its fold seal system
- Reliable and fashionable at the same time
- L19.5 x W8 x H25 cm

**WAIST BAG** 

Black BWB1037 White BWB1038

WATERPROOFING LEVEL

• Trendy, comfortable and light

Ideal for all seasons outing

• W8 x H25 x L19.5 cm

• 2 compartments in one bag for optimal storage