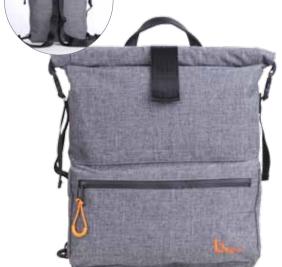

### **URBAN BACKPACK**

#### BWB2016

WATERPROOFING LEVEL

Waterproof Fold Seal Material System

- Three ways to take
- Inner pouch in Neoprene, sustainable for laptop/tablet within 16.4 inch
- Front pocket with splash proof zipper designed to organize all your small stuff
- W7.5 x H48 x L34 cm

Waterproof

Three ways to carry with adjustable shoulder strap: on hand, on back or on shoulder