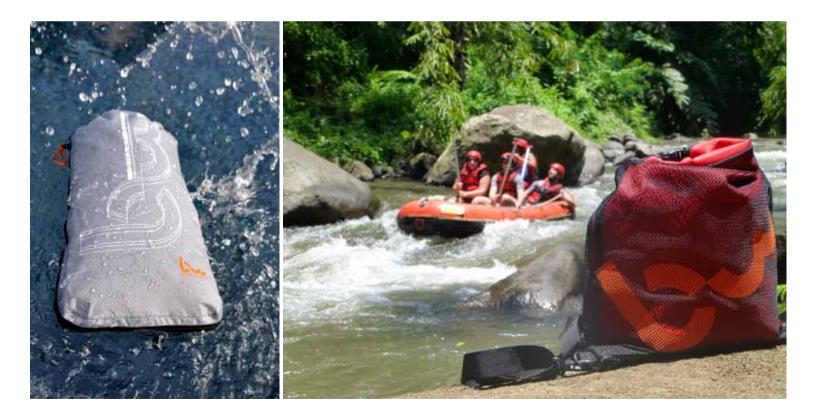

#### **MESH WRAP BAG**

Purple BWB 1029 / Red BWB 1029

WATERPROOFING LEVEL

- 2-in-1 innovative concept 1 waterproof bag, 1 mesh bag for wet/dirty belongings
- Fashionable mesh look in red & black or purple & black
- A revolutionary bag for all outdoor activities
- L48 x H81cm