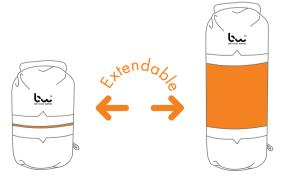

#### PREMIUM EXTENDABLE DUFFEL

BWB1003

WATERPROOFING LEVEL

• With adjustable and detachable shoulder straps, the bag can be easily carried as a backpack & a handbag.

• Extend from 70L to 90L opening its 2 side zippers

Perfect for travel & all outdoor activities