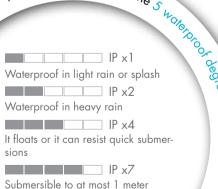

### Our Core Competitiveness

Keep yourself water resistant is the key factor for a successful outdoor experience. The high frequency technology and the unique roll seal system enable a reliable waterproof character for our products. Insisting on superior design and superior quality, BW offers a perfect combination of high-performance and good look.

IP x8

Submersible to depths greater

than 6 meters

WATERPROOF DEGREE