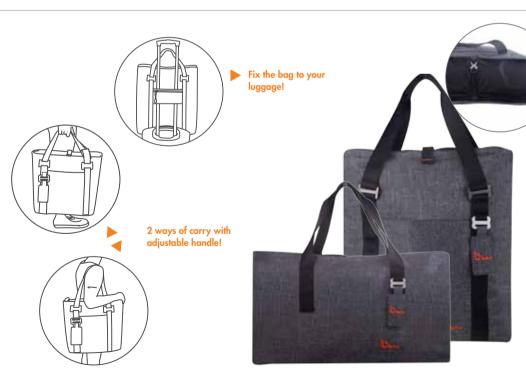

#### BWB2011

WATERPROOFING LEVEL

- Transparent pouch for quick mobile phone checking
- Pockets inside keep your essentials organized
- Two detachable shoulder straps
- W15 x H60 x L26 cm

#### **TOTE BAG**

BWB2012 / BWB2013

WATERPROOFING LEVEL

- Two carrying options with one detachable shoulder strap and one comfortable handle
- Special "socket" to provide waterproof protection
- Pockets inside keep your essentials organized
- Small pouch back side of bag is also the fixation system on luggage
- W11.5 x H61 x L36 cm / W20 x H46 x L41 cm

• Durable fabric perfect to carry heavy stuff

 Nautical color combination fits all occasions

• A special "Socket" is designed to provide waterproof protection