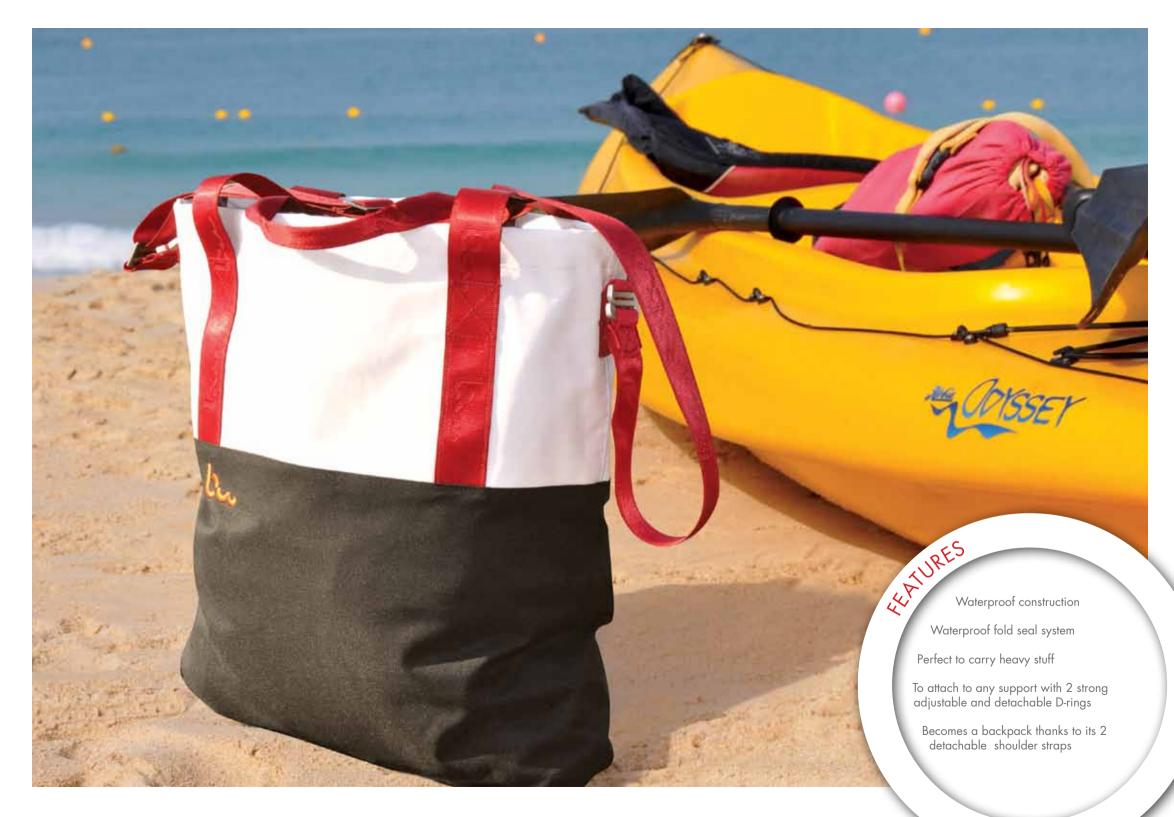

#### **HEAVY DUTY**

#### BWB1023

WATERPROOFING LEVEL

- Handbag and backpack
- Attach to any support with 2 strong adjustable and detachable D-rings
- Perfect to carry heavy stuff
- D27 x H81 cm

Waterproof Fold Seal Volume Material System