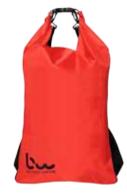

#### **DRY BAG PRO**

#### BWB2011

WATERPROOFING LEVEL

- Transparent pouch for quick mobile phone checking
- Pockets inside keep your essentials organized
- Two detachable shoulder straps
- W15 x H60 x L26 cm