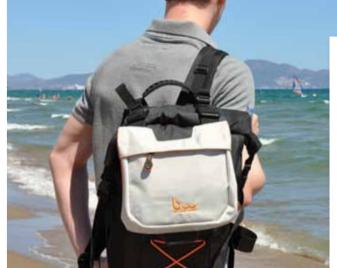

### **URBAN BACKPACK**

#### BWB2016

WATERPROOFING LEVEL

Waterproof Fold Seal Material System

- Three ways to take
- Inner pouch in Neoprene, sustainable for laptop/tablet within 16.4 inch
- Front pocket with splash proof zipper designed to organize all your small stuff
- W7.5 x H48 x L34 cm

Waterproof

Three ways to carry with adjustable shoulder strap: on hand, on back or on shoulder