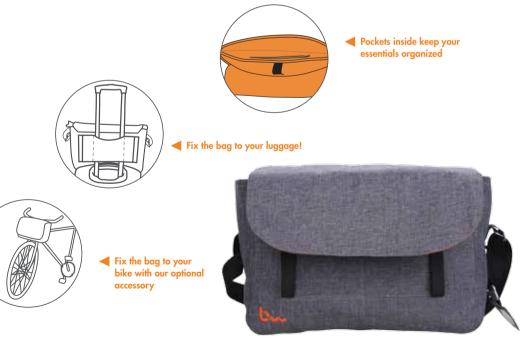

#### **AS-U-WANT-IT DRY BAG**

15-30L BWB2019

WATERPROOFING LEVEL

- Opening of the circumferential zipper to double the capacity: -15L-30L
- TPU tier-proof eco-friendly fabric with a fashionable pattern
- 2 shoulder straps to becomes a backpack
- To sum up: it's light, tough & versatile

Waterproof Extendable Material

• D25 x H66 cm / D 29

#### **POP-UP DRY BAG**

Grey/blue BWB2005 Blue/Grey BWB2006

WATERPROOFING LEVEL

- Extendable volume by unzipping along the bag
- Two detachable shoulder straps
- Fashionable color combination
- W16 x H67.5 x L27 cm