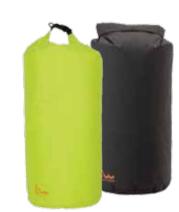

#### **ULTRA-LIGHT DRY BAG**

Black Green 5L BWB1017

5L BWB1014 10L BWB1015 20L BWB1016

10L BWB1018 20L BWB1019

WATERPROOFING LEVEL

- Tear-proof fabric in light polyester
- 3 available sizes: 5, 10, and 20L
- Weighs from 20 to 60g only according to the size
- Two color options: black & green
- Fit into any pocket and bag when folded in the additional mesh pocket
- 5L: D17 x H32 cm 10L: D17 x H50 cm 20L: D23 x H64 cm