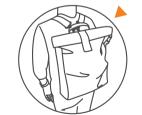

### **URBAN BACKPACK**

#### BWB2016

WATERPROOFING LEVEL

Waterproof Fold Seal Material System

- Three ways to take
- Inner pouch in Neoprene, sustainable for laptop/tablet within 16.4 inch
- Front pocket with splash proof zipper designed to organize all your small stuff
- W7.5 x H48 x L34 cm

Waterproof

Three ways to carry with adjustable shoulder strap: on hand, on back or on shoulder