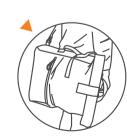

### **URBAN BACKPACK**

#### BWB2016

WATERPROOFING LEVEL

Waterproof Fold Seal Material System

- Three ways to take
- Inner pouch in Neoprene, sustainable for laptop/tablet within 16.4 inch
- Front pocket with splash proof zipper designed to organize all your small stuff
- W7.5 x H48 x L34 cm

Waterproof

Three ways to carry with adjustable shoulder strap: on hand, on back or on shoulder