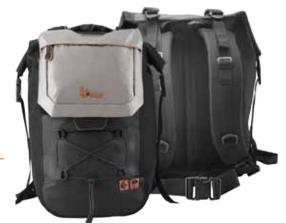

### **URBAN BACKPACK**

#### BWB2016

WATERPROOFING LEVEL

Waterproof Fold Seal Material System

- Three ways to take
- Inner pouch in Neoprene, sustainable for laptop/tablet within 16.4 inch
- Front pocket with splash proof zipper designed to organize all your small stuff
- W7.5 x H48 x L34 cm

Waterproof

Three ways to carry with adjustable shoulder strap: on hand, on back or on shoulder