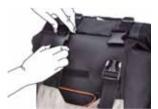

Detach the flap from the main part of the bag, using the buckles

Attach the buckle

The flap becomes a bag on its