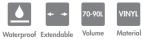

#### SAILOR'S BAG

#### BWB1031-R

- Traditional draw-string closure
- Hidden seal for a more fashionable look
- To carry with various styles thanks to its adjustable pattern rope

Waterproof Material Fold Seal Volume System