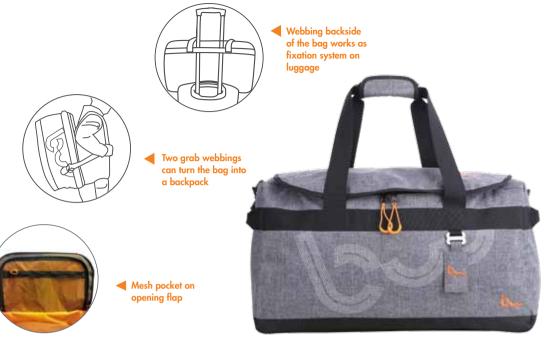

#### **DUFFEL BAG**

#### BWB2017

WATERPROOFING LEVEL

- Rain-proof feature
- Large size Duffel is of practicability, long journey application
- Inner organized pouch and mesh pocket on opening flap for small belongings
- W26.5 x H29 x L52 cm