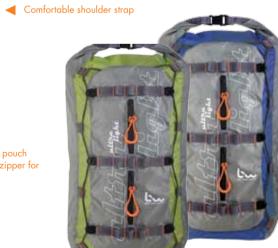

#### FEATHER BACKPACK

BWB2001-G/BWB2001-B

WATERPROOFING LEVEL

- Ultra light fabric can be easily folded into very small size
- Comfortable shoulder strap and waist belt
- Detachable front pouch with waterproof zipper for accessories
- Webbing folds to hook items
- W15 x L26 x H62 cm

accessories