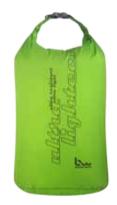

#### **ULTRA-LIGHT DRY BAG**

Black Green 5L BWB1017

5L BWB1014 10L BWB1015 20L BWB1016

10L BWB1018 20L BWB1019

WATERPROOFING LEVEL

- Tear-proof fabric in light polyester
- 3 available sizes: 5, 10, and 20L
- Weighs from 20 to 60g only according to the size
- Two color options: black & green
- Fit into any pocket and bag when folded in the additional mesh pocket
- 5L: D17 x H32 cm 10L: D17 x H50 cm 20L: D23 x H64 cm