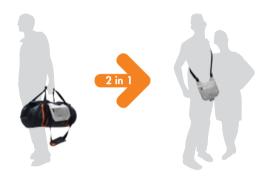

# **DUO RANGE**FEATURES

Be fully prepared for any adventure! Sturdy and protective, all these bags feature plenty of pockets and handles and an innovative 2-in-1 functionality: a second bag comes out of the big one. With sleek urban designs, these sets of 2 bags are perfect companions for all occasions.

#### BWB1001

WATERPROOFING LEVEL

- Reinforced structure for heavy load
- A detachable 2L front flap as a separate handbag
- 3 carrying systems with 1 handle, 1 shoulder strap & 2 side handholds
- Fashionable for daily use!
- D28 x L60 cm

### Waterproof 2 bags in 1 Fold Seal Multi Use Volume Material System

✓ The flap becomes a bag on its own