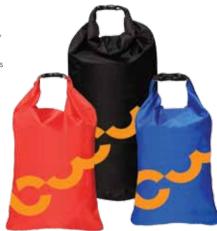

#### **AS-U-WANT-IT DRY BAG**

15-30L BWB2019

WATERPROOFING LEVEL

- Opening of the circumferential zipper to double the capacity: -15L-30L
- TPU tier-proof eco-friendly fabric with a fashionable pattern
- 2 shoulder straps to becomes a backpack
- To sum up: it's light, tough & versatile

Waterproof Extendable Material

• D25 x H66 cm / D 29