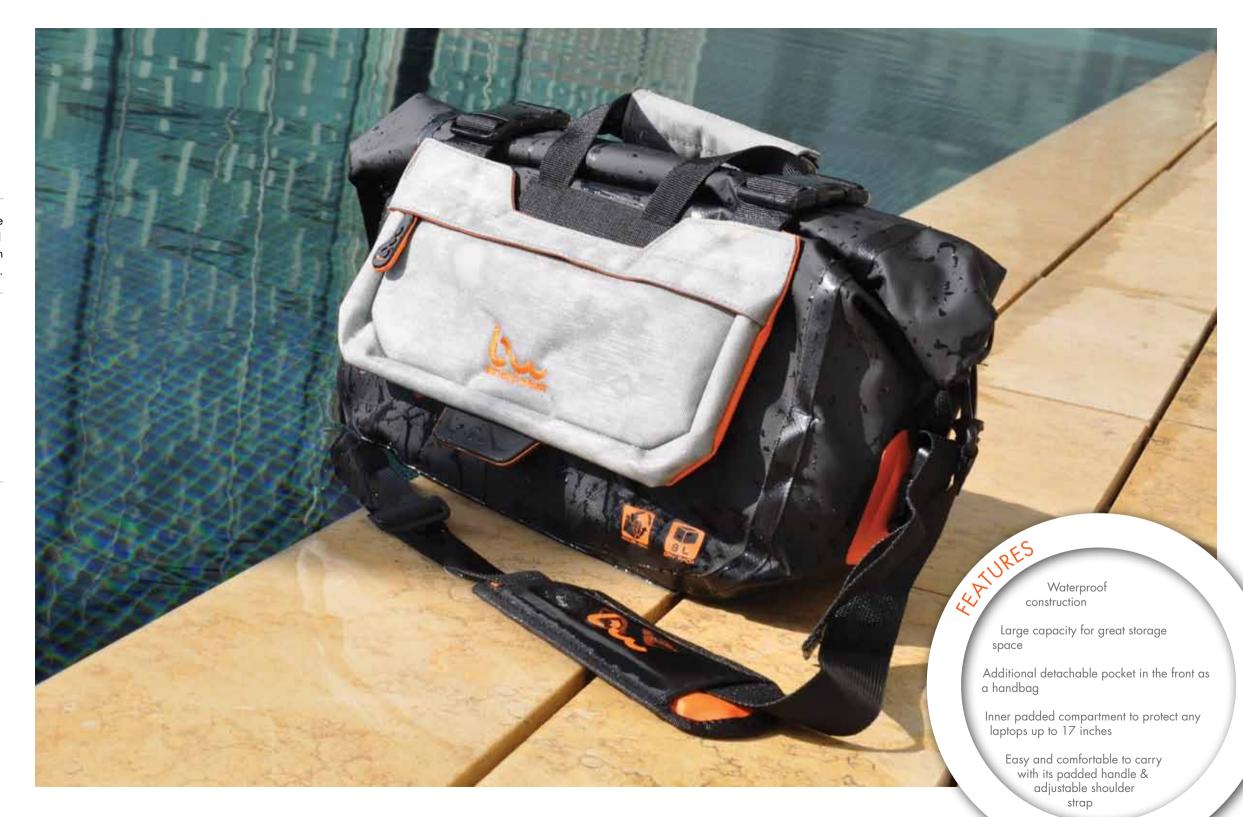

#### **DUFFEL BAG**

#### BWB2017

WATERPROOFING LEVEL

- Rain-proof feature
- Large size Duffel is of practicability, long journey application
- Inner organized pouch and mesh pocket on opening flap for small belongings
- W26.5 x H29 x L52 cm