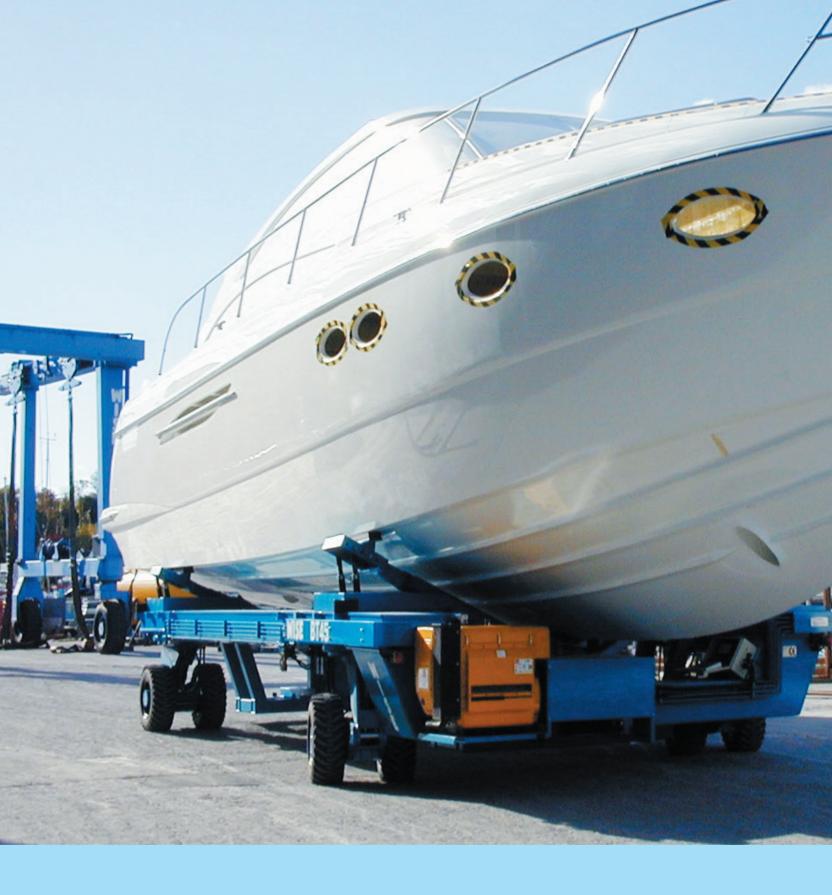

## **Boat Transporters**

Designed around your needs

Wise boat transporters have been designed to improve the way boats are transported in boatyards.

Through its design the transporter is ideal for parking boats in close vicinity and in confined spaces. This can allow more boats to be parked in a boatyard compared to hoists or trailers

- · Adjustable props for direct lifting
- Swivel forks for cradle lifting

This flexibility means a wide range of different shape and sized boats can be lifted by one machine.

Along with our standard diesel powered transporter Wise offer Silent-pac, electric and towed models to suit any environment.