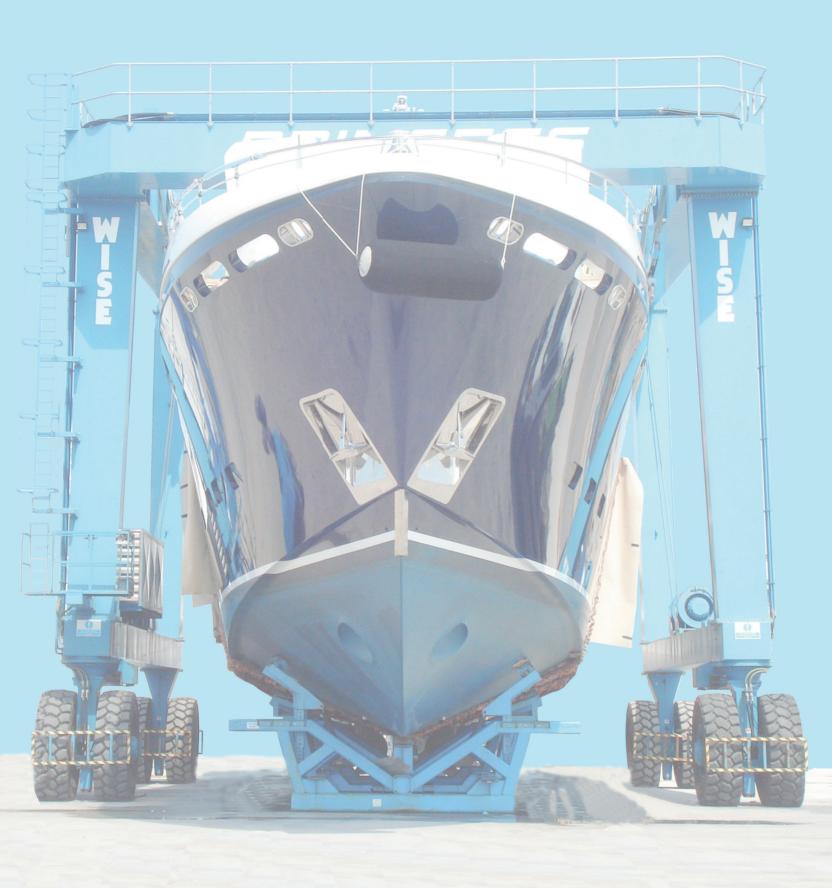

## **Boat Transporters**

Designed around your needs

Wise boat transporters have been designed to improve the way boats are transported in boatyards.

Through its design the transporter is ideal for parking boats in close vicinity and in confined spaces. This can allow more boats to be parked in a boatyard compared to hoists or trailers

Using a transporter in conjunction with a hoist will not only improve on space but will save time allowing for more lifts to be performed.

The Transporters include two systems for lifting and transporting boats: