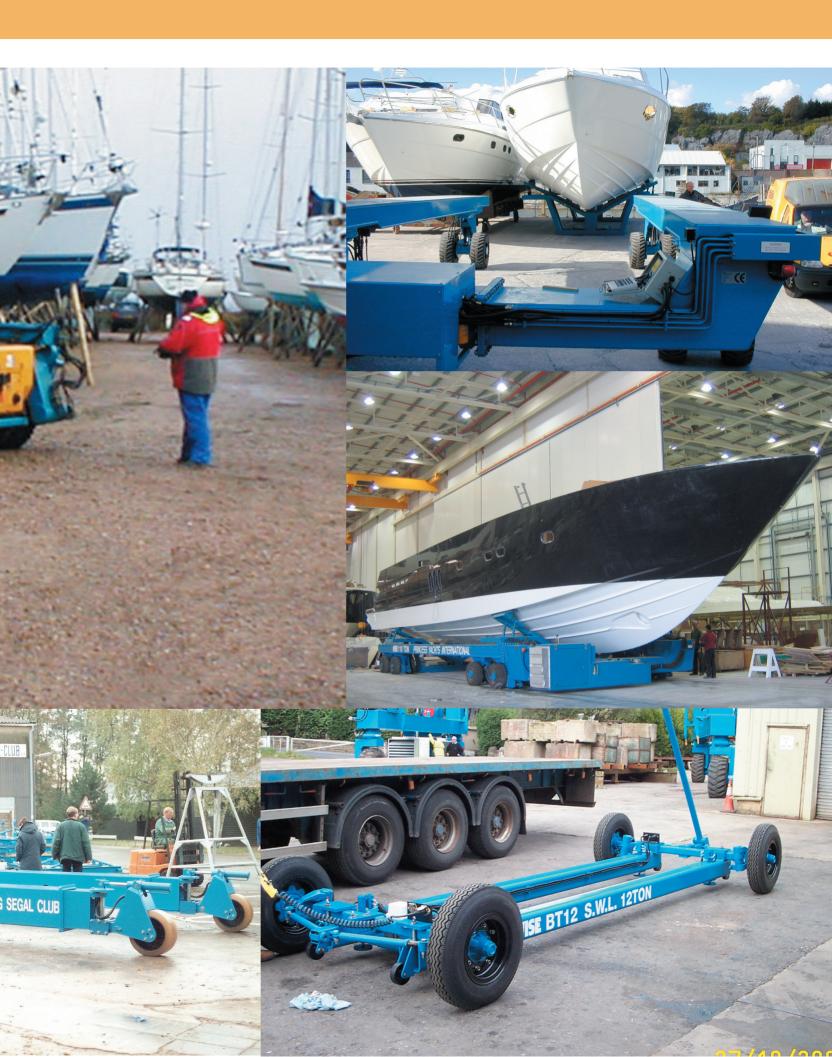

Using a transporter in conjunction with a hoist will not only improve on space but will save time allowing for more lifts to be performed.

The Transporters include two systems for lifting and transporting boats:

- · Adjustable props for direct lifting
- Swivel forks for cradle lifting

This flexibility means a wide range of different shape and sized boats can be lifted by one machine.

Along with our standard diesel powered transporter Wise offer Silent-pac, electric and towed models to suit any environment.