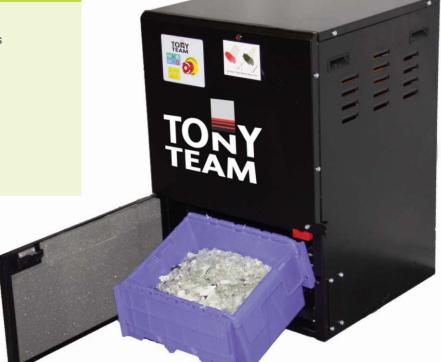

# Less waste for a better environment

**Under Counter Bottle Crusher** 

This unique machine allows the customer to crush glass bottles behind the bar, saving space and eliminating the need for bottle bins.

# **Key Features**

- Fits in under bar counter
- · Reduces weekly waste collections costs
- Reduces bottle volume by 5:1
- Easy to use
- Small footprint
- Sound proofed
- Highly energy efficient
- Improves the use of staff time
- Fast payback on machine

It runs at 58 decibels when crushing a bottle. The weight of the tote box when full is 18kgs.