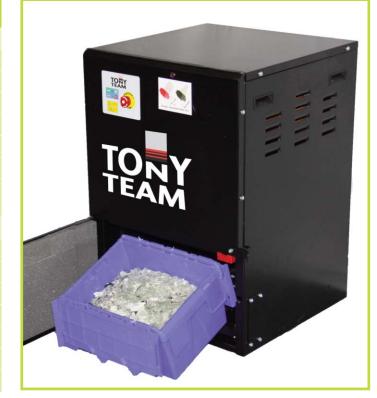

# Less waste for a better environment

**Under Counter Bottle Crusher** 

This unique machine allows the customer to crush glass bottles behind the bar, saving space and eliminating the need for bottle bins.

# **Key Features**

- Fits in under bar counter
- · Reduces weekly waste collections costs
- Reduces bottle volume by 5:1
- Easy to use
- Small footprint
- Sound proofed
- Highly energy efficient
- Improves the use of staff time
- Fast payback on machine

It runs at 58 decibels when crushing a bottle. The weight of the tote box when full is 18kgs.