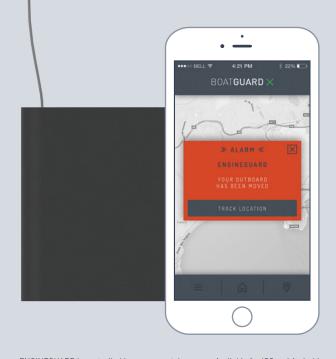

### WHAT IS ENGINEGUARD

ENGINEGUARD is a small, simple, unobtrusive device designed to protect your outboard motor from theft. When detached from the boat, it will send an alarm to your phone and start showing its location on the map.

ENGINEGUARD is controlled by your smartphone app. Available for iOS and Android.

### THE ENGINEGUARD

01 APP 02 CORD 03 ENGINEGUARD

ENGINEGUARD product is developed and marketed by BG BOATGUARD.