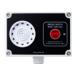

# **Bridge Navigational Watch Alarm System BNWAS BW-800**

Daniamant design and manufacture all of our products in line with the relevant worldwide approvals, technical specifications, current legislation and International directives.

# Regulations

Regulations from IMO's Maritime Safety Committee (MSC) requires carriage of a Bridge Navigational Watch Alarm System (BNWAS) complying with IMO performance standards.

BNWAS BW-800

Reset Unit with bridge wing