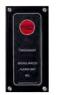

# Regulations

Regulations from IMO's Maritime Safety Committee (MSC) requires carriage of a Bridge Navigational Watch Alarm System (BNWAS) complying with IMO performance standards.

BNWAS BW-800

Reset Unit with bridge wing

Reset Unit for bridge wing