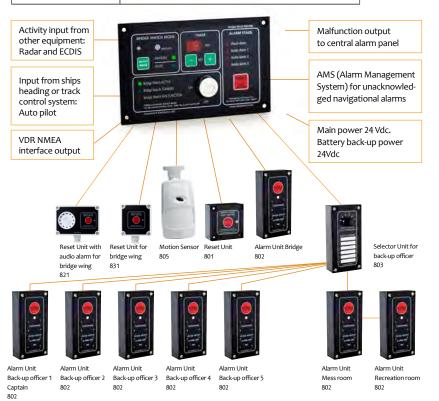

# Regulations

Regulations from IMO's Maritime Safety Committee (MSC) requires carriage of a Bridge Navigational Watch Alarm System (BNWAS) complying with IMO performance standards.

BNWAS BW-800

Reset Unit with bridge wing

Reset Unit for bridge wing