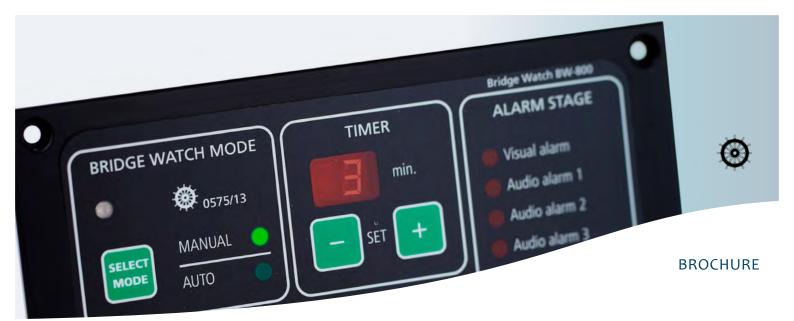

# **Key Features**

- Wheel Mark MED B+D Approval
- Day to day delivery
- 24 months warranty
- Maintenance free system
- Dual Motion Sensor and Selector Unit
- Easy to install and operate
- Worldwide agent network
- Input for unacknowledged alarms
- Second generation BNWAS

# Regulations

Regulations from IMO's Maritime Safety Committee (MSC) requires carriage of a Bridge Navigational Watch Alarm System (BNWAS) complying with IMO performance standards.

BNWAS BW-800

Reset Unit with bridge wing