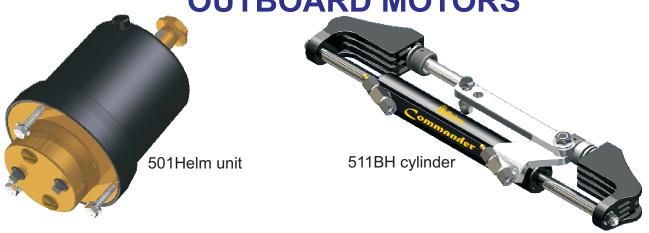

## Commander HYDRAULIC STEERING FOR

**OUTBOARD MOTORS** 

## **COMKIT-1**

For pleasure use on Outboards up to single 200HP or dual outboards Counter-rotating up to 400HP total\*\*

Model 501 Helm pump dimensions

Model 501 Capacity:-28cc/rev In-built Lock valve Maximum working pressure:- 800psi Absolute maximum pressure:- 1000psi Weight:- 5Kg