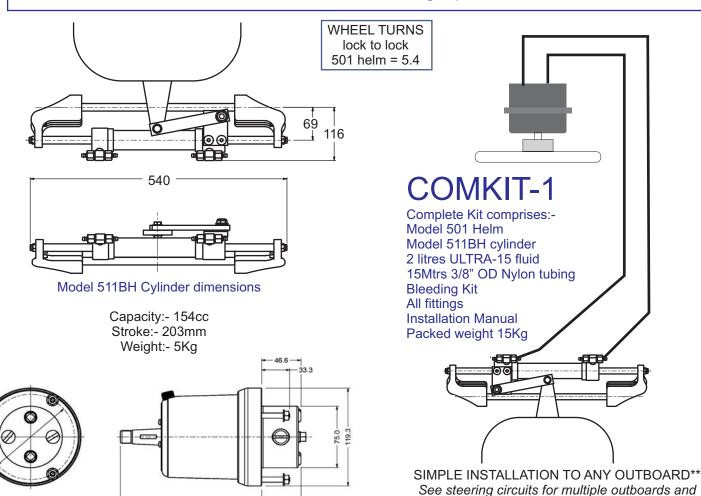

## **COMKIT-1**

For pleasure use on Outboards up to single 200HP or dual outboards Counter-rotating up to 400HP total\*\*

Model 501 Helm pump dimensions

Model 501 Capacity:-28cc/rev In-built Lock valve Maximum working pressure:- 800psi Absolute maximum pressure:- 1000psi Weight:- 5Kg

See also optional helm choices for rear-mount, wedge and tilting helms for this kit

\*\*For some model Honda and other 4-strokes the 511BH-Honda version or 511BH-MERC is required to avoid interference on motor cowling. Check selection chart to confirm.

catamaran installation options.