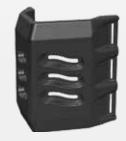

### **CORNER BUMPER**

- Longer life with rounded corners
- Push-out center to wrap around corner uprights on covered docks

### **CORNER BUMPER**