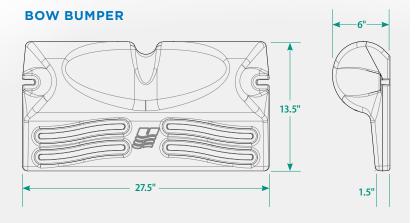

### **BOW BUMPER**

- Self-centering for boat or PWC
- Bull-nosed top to prevent "slamming" on the dock