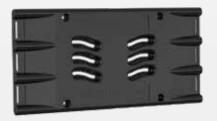

### **CORNER BUMPER**

- Longer life with rounded corners
- Push-out center to wrap around corner uprights on covered docks

### **CORNER BUMPER**