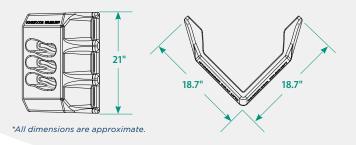

### **CORNER BUMPER**

- Longer life with rounded corners
- Push-out center to wrap around corner uprights on covered docks

### **CORNER BUMPER**