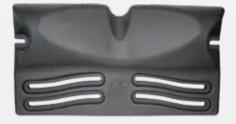

### **BOW BUMPER**

- Self-centering for boat or PWC
- Bull-nosed top to prevent "slamming" on the dock