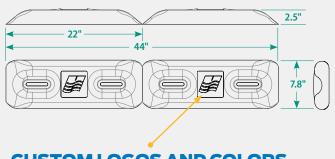

#### **HYDROFENDER**™

- Step-up edging alternative for traditional rub rail
- Designed to easily attach to a 2 x 6 header (5.5" flat back)
- Bull-nosed to prevent "slamming" on the dock
- Easily separates into two sections for sizing

#### **HYDROFENDER**™

CUSTOM LOGOS AND COLORS
ARE AVAILABLE!