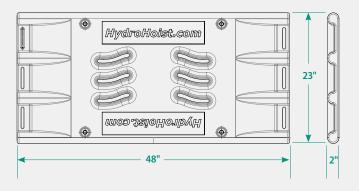

### **ULTRAFENDER**™

- Perfect for gas and premium docks
- Bull-nosed top to prevent "slamming" on docks

### **ULTRAFENDER**™