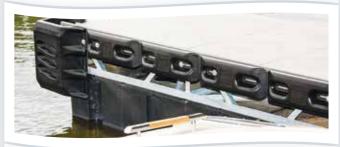

### **ULTRAFENDER**™

- Perfect for gas and premium docks
- Bull-nosed top to prevent "slamming" on docks

### **ULTRAFENDER**™