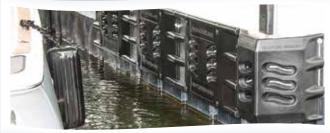

#### **HYDROFENDER**™

- Step-up edging alternative for traditional rub rail
- Designed to easily attach to a 2 x 6 header (5.5" flat back)
- Bull-nosed to prevent "slamming" on the dock
- Easily separates into two sections for sizing

#### **HYDROFENDER**™

CUSTOM LOGOS AND COLORS
ARE AVAILABLE!