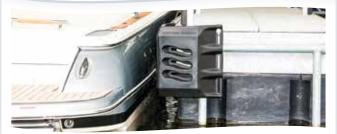

### **BOW BUMPER**

- Self-centering for boat or PWC
- Bull-nosed top to prevent "slamming" on the dock