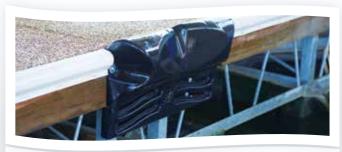

### **CORNER BUMPER**

- Longer life with rounded corners
- Push-out center to wrap around corner uprights on covered docks

### **CORNER BUMPER**