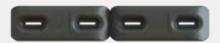

### **BOW BUMPER**

- Self-centering for boat or PWC
- Bull-nosed top to prevent "slamming" on the dock