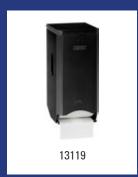

--------------------------------------------|--|
| Model                                          | Description                                | Art.no.                                                                                                                                            |  |
| PR0784CS                                       | 2rolls dispenser stainless steel, PR0784CS | 13218                                                                                                                                              |  |
|                                                |                                            | terial: Stainless steel, Height: 290 mm, Width: 116 mm, Depth: 130 mm,<br>dication: Wall mounting, Refill: 2 standard toilet rolls of Ø 105-125 mm |  |









| Mediclinics - 2rolls dispenser white |                                                                                                                                                                         |         |
|--------------------------------------|-------------------------------------------------------------------------------------------------------------------------------------------------------------------------|---------|
| Model                                | Description                                                                                                                                                             | Art.no. |
| PR2784                               | 2rolls dispenser white, PR2784