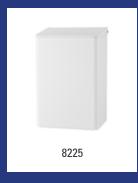

| Dutch Bins - Waste bin 20 litre white |                                                                                                                                                                                                                                                                                            |         |  |
|---------------------------------------|--------------------------------------------------------------------------------------------------------------------------------------------------------------------------------------------------------------------------------------------------------------------------------------------|---------|--|
| Model                                 | Description                                                                                                                                                                                                                                                                                | Art.no. |  |
| AC BB 20 EP                           | Waste bin 20 litre closed white, AC BB 20 EP                                                                                                                                                                                                                                               | 13072   |  |
|                                       | Material: Metal, Colour: White powdercoated, Height: 450 mm, Width: 300 m<br>Depth: 180 mm, Application: Wall mounting, Application: Free standing, Vers<br>Self-closing lid, Characteristics: With interior bag holder and unique user fri<br>method for changing bags, Content: 20 litre |         |  |