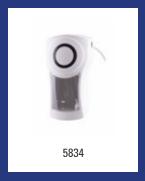

| Dosing Care - DC Mix cabinet for 1500 ml pouch |                                                                                                                          |         |  |
|------------------------------------------------|--------------------------------------------------------------------------------------------------------------------------|---------|--|
| Model                                          | Description                                                                                                              | Art.no. |  |
| CabinetP                                       | DC Mix cabinet for 1500 ml pouch, CabinetP                                                                               | 5834    |  |
|                                                | Material: Plastic, Colour: White, Height: 330 mm, Width: 170 mm, D<br>Application: DC Mix dosing systems, Version: Pouch |         |  |