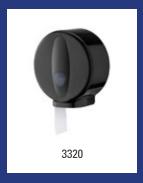

| Basicline - Jumbo roll dispenser |                                                                                                                                         |         |  |  |  |  |  |  |
|----------------------------------|-----------------------------------------------------------------------------------------------------------------------------------------|---------|--|--|--|--|--|--|
| Model                            | Description                                                                                                                             | Art.no. |  |  |  |  |  |  |
| CLJ-CS                           | Stainless steel jumbo roll dispenser, CLJ-CS                                                                                            | 3812    |  |  |  |  |  |  |
|                                  | Material: Stainless steel, Height: 300 mm, Width: 300 mm, Depth: 1<br>Application: Wall mounting, Refill: 1 jumbo roll of max. Ø 270 mm | 22 mm,  |  |  |  |  |  |  |