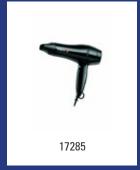

| Mediclinics - Hand towel dispenser stainless steel high gloss |                                                                                                                                                                      |         |
|---------------------------------------------------------------|----------------------------------------------------------------------------------------------------------------------------------------------------------------------|---------|
| Model                                                         | Description                                                                                                                                                          | Art.no. |
| DT0106C                                                       | Hand towel dispenser stainless steel high gloss, DT0106C                                                                                                             | 12821   |
|                                                               | Material: Stainless steel high gloss, Height: 330 mm, Width: 275 mm, Depth: 133 mm, Application: Wall mounting, Refill: Approx. 400-600 C-Fold or Z-Fold hand towels |         |