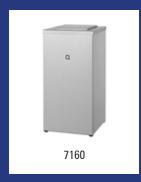

| Dutch Bins - Waste bin 50 litre stainless steel |                                                                                                                                                                                                                                                                            |         |
|-------------------------------------------------|----------------------------------------------------------------------------------------------------------------------------------------------------------------------------------------------------------------------------------------------------------------------------|---------|
| Model                                           | Description                                                                                                                                                                                                                                                                | Art.no. |
| AC BB 50 E                                      | Waste bin 50 litre closed stainless steel, AC BB 50 E                                                                                                                                                                                                                      | 13073   |
|                                                 | Material: Stainless steel, Height: 690 mm, Width: 390 mm, Depth: 250 mm, Application: Wall mounting, Application: Free standing, Version: Self-closing lid, Characteristics: With interior bag holder and unique user friendly method for changing bags, Content: 50 litre |         |