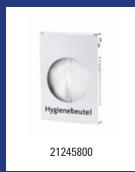

| Dutch Bins - Plastic hygiene bags |                                                                                                                                               |          |  |
|-----------------------------------|-----------------------------------------------------------------------------------------------------------------------------------------------|----------|--|
| Model                             | Description                                                                                                                                   | Art.no.  |  |
| нудвк                             | Plastic hygiene bags, HYGBK                                                                                                                   | 21245800 |  |
|                                   | Material: Plastic, Colour: White, Height: 126 mm, Width: 88 mm, Depth: 18 mm, R<br>1 cartridge with 30 hygiene bags, Packaging: 25 cartridges |          |  |