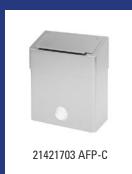

|   | Dutch Bins - Waste bin 50 litre stainless steel |                                                                                                                                                                                                                                                                                                                              |         |
|---|-------------------------------------------------|------------------------------------------------------------------------------------------------------------------------------------------------------------------------------------------------------------------------------------------------------------------------------------------------------------------------------|---------|
| ĺ | Model                                           | Description                                                                                                                                                                                                                                                                                                                  | Art.no. |
|   | AC SB 50 E                                      | Waste bin 50 litre closed stainless steel AFP-C, AC SB 50 E                                                                                                                                                                                                                                                                  | 13088   |
|   |                                                 | Material: Stainless steel with anti-fingerprint coating, Height: 689 mm, Width: 366 mm, Depth: 254 mm, Application: Wall mounting, Application: Free standing, Version: Self-closing lid, Characteristics: With interior bag holder and unique user friendly method for changing bags (Soft-close system), Content: 50 litre |         |