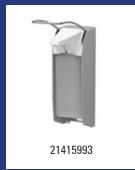

# Model Description Art.no. CLS-CS Stainless steel soap dispenser 650 ml, CLS-CS 3807 Material: Stainless steel, Height: 272 mm, Width: 104 mm, Depth: 92 mm, Application: Wall mounting, Application: Refillable, Refill: Liquid soap, alcohol gel, lotions and creams, Dosage: 0,4 ml p/stroke, Content: 650 ml