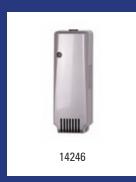

| Dutch Bins - Waste bin closed 80 litre stainless steel |                                                                                                                                                                               |         |  |
|--------------------------------------------------------|-------------------------------------------------------------------------------------------------------------------------------------------------------------------------------|---------|--|
| Model                                                  | Description                                                                                                                                                                   | Art.no. |  |
| PP0080CS                                               | Waste bin stainless steel 80 litre closed, PP0080CS                                                                                                                           | 11072   |  |
|                                                        | Material: Stainless steel, Height: 870 mm, Width: 354 mm, Depth: 300 mm, Application: Wall mounting, Application: Free standing, Version: Self-closing lid, Content: 80 litre |         |  |