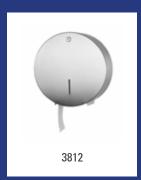

| Basicline - Jumbo roll dispenser |                                                                                                                                         |         |  |  |  |  |  |  |
|----------------------------------|-----------------------------------------------------------------------------------------------------------------------------------------|---------|--|--|--|--|--|--|
| Model                            | Description                                                                                                                             | Art.no. |  |  |  |  |  |  |
| CLJ-CS                           | Stainless steel jumbo roll dispenser, CLJ-CS                                                                                            | 3812    |  |  |  |  |  |  |
|                                  | Material: Stainless steel, Height: 300 mm, Width: 300 mm, Depth: 1<br>Application: Wall mounting, Refill: 1 jumbo roll of max. Ø 270 mm | 22 mm,  |  |  |  |  |  |  |