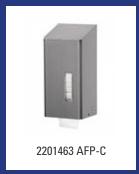

| Dutch Bins - Waste bin 20 litre white |                                                                                                                                                                                                                                                                                            |         |  |
|---------------------------------------|--------------------------------------------------------------------------------------------------------------------------------------------------------------------------------------------------------------------------------------------------------------------------------------------|---------|--|
| Model                                 | Description                                                                                                                                                                                                                                                                                | Art.no. |  |
| AC BB 20 EP                           | Waste bin 20 litre closed white, AC BB 20 EP                                                                                                                                                                                                                                               | 13072   |  |
|                                       | Material: Metal, Colour: White powdercoated, Height: 450 mm, Width: 300 m<br>Depth: 180 mm, Application: Wall mounting, Application: Free standing, Vers<br>Self-closing lid, Characteristics: With interior bag holder and unique user fri<br>method for changing bags, Content: 20 litre |         |  |