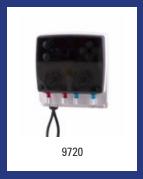

| Dosing Care - Additional third peristaltic pump |                                                                                                                                                                                                                                                                                    |                                  |
|-------------------------------------------------|------------------------------------------------------------------------------------------------------------------------------------------------------------------------------------------------------------------------------------------------------------------------------------|----------------------------------|
| Model                                           | Description                                                                                                                                                                                                                                                                        | Art.no.                          |
| Q100                                            | Additional, third peristaltic pump for dosing sanitiser, Q100                                                                                                                                                                                                                      | 9730                             |
|                                                 | Material: Plastic, Colour: White/Grey, Height: 126 mm, Width: 105 nmm, Application: Wall mounting, Application: Dish wash, Version: conveyer or flight-type dish machines, Characteristics: Electronic, Including installation kit, Characteristics: Works only in conjunction 200 | Single tank,<br>Characteristics: |