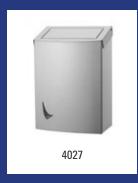

| Dutch Bins - Sanitary bin 7 litre stainless steel white |                                                                                                                                                                                    |         |
|---------------------------------------------------------|------------------------------------------------------------------------------------------------------------------------------------------------------------------------------------|---------|
| Model                                                   | Description                                                                                                                                                                        | Art.no. |
| AC LBS 7 EP                                             | Sanitary bin 7 litre incl. sanitary bag dispenser stainless steel white, AC LBS 7 EP                                                                                               | 13048   |
|                                                         | Material: Stainless steel, Colour: White powdercoated, Height: 348 mm, Depth: 141 mm, Application: Wall mounting, Refill: Plastic- or plags, Version: Hinged lid, Content: 7 litre |         |

| Dutch Bins - Sanitary bin 7 litre stainless steel |                                                                                                                                                                             |         |  |
|---------------------------------------------------|-----------------------------------------------------------------------------------------------------------------------------------------------------------------------------|---------|--|
| Model                                             | Description                                                                                                                                                                 | Art.no. |  |
| AC LBS 7 E                                        | Sanitary bin 7 litre incl. sanitary bag dispenser stainless steel, AC LBS 7 E                                                                                               | 13049   |  |
|                                                   | Material: Stainless steel, Height: 348 mm, Width: 217 mm, Depth: 141 mm, Application: Wall mounting, Refill: Plastic- or paper hygiene bags, Version: lid, Content: 7 litre |         |  |