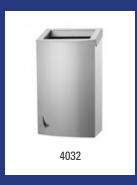

Solutions designed with functionally in mind for all types of situations and which lift hygiene levels in the field of waste. Waste can be processed in the most hygienic way possible, thanks to a foot-operated lid. The majority of the models make changing the bag effortless. The Basic Bins further include an ingenious lid system, making it possible to change the bag without removing the lid. This prevents causing damage to any existing sanitary fittings.