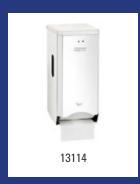

------------------------------------------------|--|
| Model                                          | Description                                | Art.no.                                                                                                                                            |  |
| PR0784CS                                       | 2rolls dispenser stainless steel, PR0784CS | 13218                                                                                                                                              |  |
|                                                |                                            | terial: Stainless steel, Height: 290 mm, Width: 116 mm, Depth: 130 mm,<br>dication: Wall mounting, Refill: 2 standard toilet rolls of Ø 105-125 mm |  |









| Mediclinics - 2rolls dispenser white |                                                                                                                                                                         |         |
|--------------------------------------|-------------------------------------------------------------------------------------------------------------------------------------------------------------------------|---------|
| Model                                | Description                                                                                                                                                             | Art.no. |
| PR2784                               | 2rolls dispenser white, PR2784