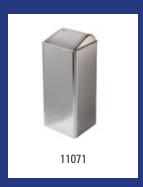

| Dutch Bins - Waste bin 50 litre stainless steel |                                                                                                                                                                                                                                                                            |         |
|-------------------------------------------------|----------------------------------------------------------------------------------------------------------------------------------------------------------------------------------------------------------------------------------------------------------------------------|---------|
| Model                                           | Description                                                                                                                                                                                                                                                                | Art.no. |
| AC BB 50 E                                      | Waste bin 50 litre closed stainless steel, AC BB 50 E                                                                                                                                                                                                                      | 13073   |
|                                                 | Material: Stainless steel, Height: 690 mm, Width: 390 mm, Depth: 250 mm, Application: Wall mounting, Application: Free standing, Version: Self-closing lid, Characteristics: With interior bag holder and unique user friendly method for changing bags, Content: 50 litre |         |