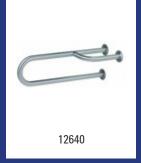

| Dutch Bins - Waste bin 6 litre closed aluminium |                                                                                                                                      |         |  |
|-------------------------------------------------|--------------------------------------------------------------------------------------------------------------------------------------|---------|--|
| Model                                           | Description                                                                                                                          | Art.no. |  |
| MQWB6A                                          | Waste bin 6 litre closed aluminium, MQWB6A                                                                                           | 8200    |  |
|                                                 | Material: Aluminium, Height: 325 mm, Width: 212 mm, Depth: 165 mm, Application: Wall mounting, Version: Hinged lid, Content: 6 litre |         |  |

| Dutch Bins - Waste bin 6 litre closed white |                                                                                                                                                                        |         |  |
|---------------------------------------------|------------------------------------------------------------------------------------------------------------------------------------------------------------------------|---------|--|
| Model                                       | Description                                                                                                                                                            | Art.no. |  |
| MQWB6P                                      | Waste bin 6 litre closed white, MQWB6P                                                                                                                                 | 8205    |  |
|                                             | Material: Stainless steel, Colour: White powdercoated, Height: 320 mm, Width: 212 mm, Depth: 165 mm, Application: Wall mounting, Version: Hinged lid, Content: 6 litre |         |  |

| Dutch Bins - Waste bin 6 litre closed stainless steel |                                                                                                                                          |         |  |
|-------------------------------------------------------|------------------------------------------------------------------------------------------------------------------------------------------|---------|--|
| Model                                                 | Description                                                                                                                              | Art.no. |  |
| MQWB6E                                                | Waste bin 6 litre closed stainless steel, MQWB6E                                                                                         | 8210    |  |
|                                                       | Material: Stainless steel, Height: 320 mm, Width: 212 mm, Depth: 10<br>Application: Wall mounting, Version: Hinged lid, Content: 6 litre | 65 mm,  |  |