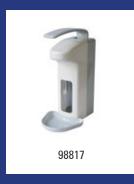

# Model Description Art.no. CLS-CS Stainless steel soap dispenser 650 ml, CLS-CS 3807 Material: Stainless steel, Height: 272 mm, Width: 104 mm, Depth: 92 mm, Application: Wall mounting, Application: Refillable, Refill: Liquid soap, alcohol gel, lotions and creams, Dosage: 0,4 ml p/stroke, Content: 650 ml