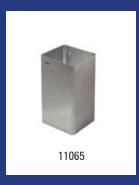

del                                       | Description                           | Art.no.                                                                                                                                                                       |  |
| PP1065                                      | Waste bin white 65 litre open, PP1065 | 11063                                                                                                                                                                         |  |
|                                             |                                       | terial: Steel, Colour: White powdercoated, Height: 600 mm, Width: 354 mm, oth: 300 mm, Application: Wall mounting, Application: Free standing, Version: en, Content: 65 litre |  |









| Mediclinics - Waste bin open 65 litre stainless steel high gloss |                                                                                                                                                                                 |         |  |
|------------------------------------------------------------------|---------------------------------------------------------------------------------------------------------------------------------------------------------------------------------|---------|--|
| Model                                                            | Description                                                                                                                                                                     | Art.no. |  |
| PP1065C