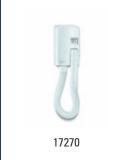

**Mediclinics - Hand dryer black automatic** 

|   | Mediclinics - Hand towel dispenser white |                                                                                                                                                                             |         |
|---|------------------------------------------|-----------------------------------------------------------------------------------------------------------------------------------------------------------------------------|---------|
| ĺ | Model                                    | Description                                                                                                                                                                 | Art.no. |
|   | DT0106                                   | Hand towel dispenser white, DT0106                                                                                                                                          | 12820   |
|   |                                          | Material: Steel, Colour: White powdercoated, Height: 330 mm, Width: 275 mm, Depth: 133 mm, Application: Wall mounting, Refill: Approx. 400-600 C-Fold or Z-Fold hand towels |         |

| Mediclinics - Hand towel dispenser stainless steel high gloss |                                                                                                                                                                      |         |
|---------------------------------------------------------------|----------------------------------------------------------------------------------------------------------------------------------------------------------------------|---------|
| Model                                                         | Description                                                                                                                                                          | Art.no. |
| DT0106C                                                       | Hand towel dispenser stainless steel high gloss, DT0106C                                                                                                             | 12821   |
|                                                               | Material: Stainless steel high gloss, Height: 330 mm, Width: 275 mm, Depth: 133 mm, Application: Wall mounting, Refill: Approx. 400-600 C-Fold or Z-Fold hand towels |         |

| Mediclinics - Hand towel dispenser stainless steel |                                                                                                                                                           |         |  |
|----------------------------------------------------|-----------------------------------------------------------------------------------------------------------------------------------------------------------|---------|--|
| Model                                              | Description                                                                                                                                               | Art.no. |  |
| DT0106CS                                           | Hand towel dispenser stainless steel, DT0106CS                                                                                                            | 12822   |  |
|                                                    | Material: Stainless steel, Height: 330 mm, Width: 275 mm, Depth: 133 mm, Application: Wall mounting, Refill: Approx. 400-600 C-Fold or Z-Fold hand towels |         |  |