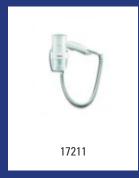

**Mediclinics - Hand dryer black automatic** 

|   | Mediclinics - Hand towel dispenser white |                                                                                                                                                                             |         |
|---|------------------------------------------|-----------------------------------------------------------------------------------------------------------------------------------------------------------------------------|---------|
| ĺ | Model                                    | Description                                                                                                                                                                 | Art.no. |
|   | DT0106                                   | Hand towel dispenser white, DT0106                                                                                                                                          | 12820   |
|   |                                          | Material: Steel, Colour: White powdercoated, Height: 330 mm, Width: 275 mm, Depth: 133 mm, Application: Wall mounting, Refill: Approx. 400-600 C-Fold or Z-Fold hand towels |         |