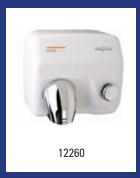

| Dosing Care - Off-the-floor hanging system |                                                                                                     |                   |  |
|--------------------------------------------|-----------------------------------------------------------------------------------------------------|-------------------|--|
| Model                                      | Description                                                                                         | Art.no.           |  |
| OFHS                                       | Off-the-Floor hanging system for different dosage systems, OFHS                                     | 5635              |  |
|                                            | Material: Plastic, Colour: White, Height: 130 mm (215 mm incl. hook Application: Max. 10 litre cans | x), Width: 70 mm, |  |