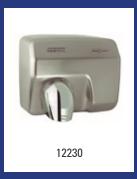

-----------|---------|
| Model                                               | Description                                                                                                                                                                                   | Art.no. |
| E88AC (Saniflow)                                    | Hand dryer automatic steel high gloss, E88AC (Saniflow)                                                                                                                                       | 12210   |
|                                                     | Material: Steel high gloss, Height: 248 mm, Width: 278 mm, Depth: 212 mm, Application: Wall mounting, Characteristics: Automatic, 100 km/h, 29 seconds drying time, 68 dB, Wattage: 2250 Watt |         |









| Mediclinics - Hand dryer stainless steel look push button |                                                                                                                                                                                               |         |
|-----------------------------------------------------------|-----------------------------------------------------------------------------------------------------------------------------------------------------------------------------------------------|---------|
| Model                                                     | Description                                                                                                                                                                                   | Art.no. |
|