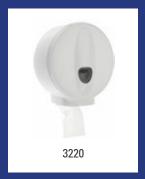

------------------------|---------|--|
| Model                                                        | Description                                                                                                                                                                 | Art.no. |  |
| PO20Duo                                                      | 2 rolls dispenser plastic for standard rolls, PQ20Duo                                                                                                                       | 3200    |  |
|                                                              | Material: ABS plastic, Colour: White, Height: 195 mm, Width: 333 mm, Depth: 159 mm, Application: Wall mounting, Refill: 2 standard toilet rolls of max. Ø 145 mm x W 100 mm |         |  |









| PlastiQline 2020 - 2rolls dispenser plastic white (system rolls) |                                                                                                                                                                  |         |  |
|------------------------------------------------------------------|------------------------------------------------------------------------------------------------------------------------------------------------------------------|---------|--|
| Model                                                            | Description                                                                                                                                                      | Art.no. |  |
| PQ20SDuo