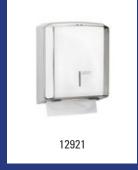

------------------------------------------------------|---------|
| Model                                                         | Description                                                                                                                                                          | Art.no. |
| DT0106C                                                       | Hand towel dispenser stainless steel high gloss, DT0106C                                                                                                             | 12821   |
|                                                               | Material: Stainless steel high gloss, Height: 330 mm, Width: 275 mm, Depth: 133 mm, Application: Wall mounting, Refill: Approx. 400-600 C-Fold or Z-Fold hand towels |         |









| Mediclinics - Hand towel dispenser stainless steel |                                                                                                                                                           |         |  |
|----------------------------------------------------|-----------------------------------------------------------------------------------------------------------------------------------------------------------|---------|--|
| Model                                              | Description                                                                                                                                               | Art.no. |  |
| DT0106CS                                           | Hand towel dispenser stainless steel, DT0106CS