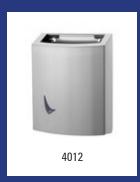

Solutions designed with functionally in mind for all types of situations and which lift hygiene levels in the field of waste. Waste can be processed in the most hygienic way possible, thanks to a foot-operated lid. The majority of the models make changing the bag effortless. The Basic Bins further include an ingenious lid system, making it possible to change the bag without removing the lid. This prevents causing damage to any existing sanitary fittings.