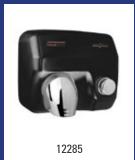

| Dosing Care - Off-the-floor hanging system |                                                                                                     |                   |  |
|--------------------------------------------|-----------------------------------------------------------------------------------------------------|-------------------|--|
| Model                                      | Description                                                                                         | Art.no.           |  |
| OFHS                                       | Off-the-Floor hanging system for different dosage systems, OFHS                                     | 5635              |  |
|                                            | Material: Plastic, Colour: White, Height: 130 mm (215 mm incl. hook Application: Max. 10 litre cans | x), Width: 70 mm, |  |