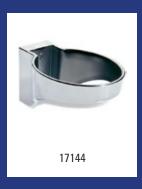

| Mediclinics - Hand towel dispenser white |                                                                                                                                                                           |         |
|------------------------------------------|---------------------------------------------------------------------------------------------------------------------------------------------------------------------------|---------|
| Model                                    | Description                                                                                                                                                               | Art.no. |
| DT2106                                   | Hand towel dispenser white, DT2106                                                                                                                                        | 12920   |
|                                          | Material: Steel, Colour: White powdercoated, Height: 330 mm, Wid<br>Depth: 130 mm, Application: Wall mounting, Refill: Approx. 400-600<br>hand towels (max. 260 x 100 mm) | •       |