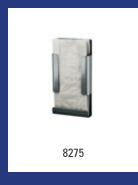

| Dutch Bins - Sanitary bag dispenser stainless steel white (paper) |                                                                                                                                                                                         |         |
|-------------------------------------------------------------------|-----------------------------------------------------------------------------------------------------------------------------------------------------------------------------------------|---------|
| Model                                                             | Description                                                                                                                                                                             | Art.no. |
| AC HBDP EP                                                        | Sanitary bag dispenser for paper sanitary bags stainless steel white, AC HBDP EP                                                                                                        | 13060   |
|                                                                   | Material: Stainless steel, Colour: White powdercoated, Height: 170 mm, Width: 154 mm, Depth: 25 mm, Application: Wall mounting or for mounting on the AC waste bins, Refill: Paper bags |         |