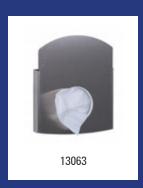

| Dutch Bins - Sanitary bag dispenser stainless steel (plastic & paper) |                                                                                                                                                                                |         |
|-----------------------------------------------------------------------|--------------------------------------------------------------------------------------------------------------------------------------------------------------------------------|---------|
| Model                                                                 | Description                                                                                                                                                                    | Art.no. |
| AC HBDS E                                                             | Sanitary bag dispenser for both plastic and paper sanitary bags stainless steel, AC HBDS E                                                                                     | 13063   |
|                                                                       | Material: Stainless steel, Height: 165 mm, Width: 135 mm, Depth: 25 mm, Application: Vall mounting or for mounting on the AC waste bins, Refill: Plastic- or paper ygiene bags |         |