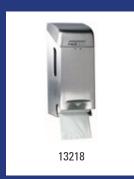

| Dutch Bins - Sanitary bag dispenser stainless steel (plastic & paper) |                                                                                                                                                                                |         |
|-----------------------------------------------------------------------|--------------------------------------------------------------------------------------------------------------------------------------------------------------------------------|---------|
| Model                                                                 | Description                                                                                                                                                                    | Art.no. |
| AC HBDS E                                                             | Sanitary bag dispenser for both plastic and paper sanitary bags stainless steel, AC HBDS E                                                                                     | 13063   |
|                                                                       | Material: Stainless steel, Height: 165 mm, Width: 135 mm, Depth: 25 mm, Application: Vall mounting or for mounting on the AC waste bins, Refill: Plastic- or paper ygiene bags |         |