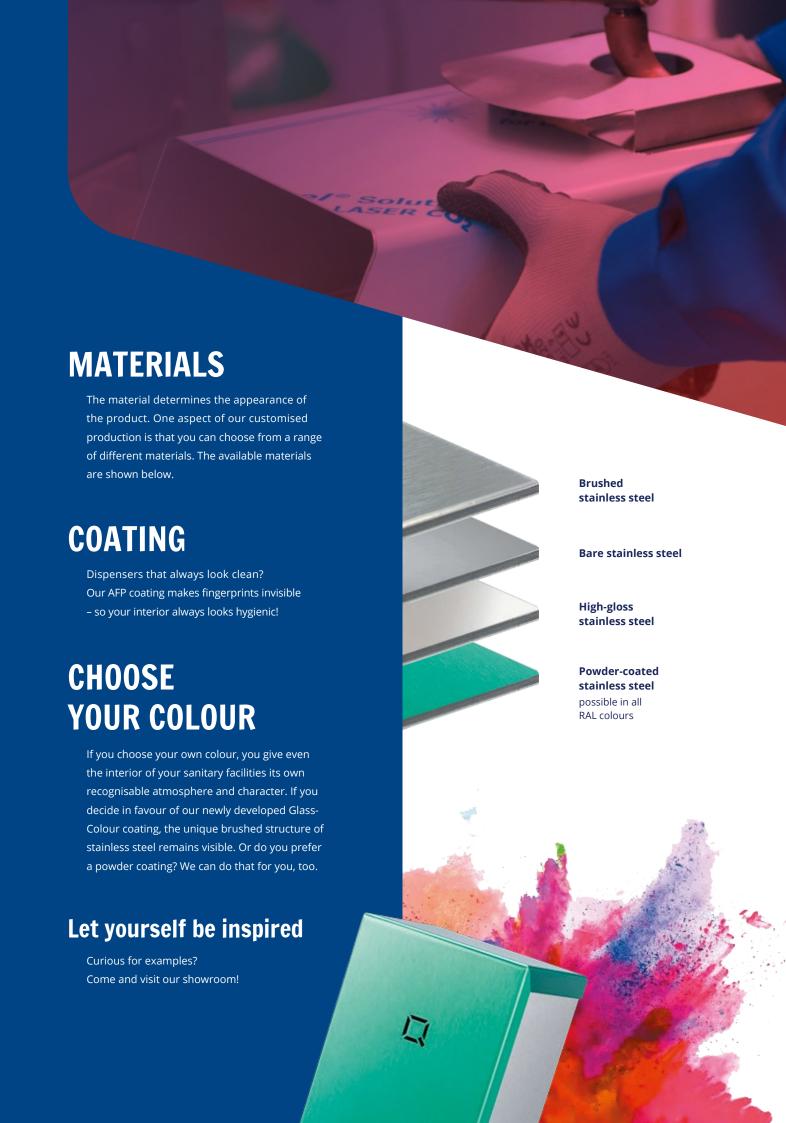

#### **Basicline**

This product range is an inexpensive stainless steel line with a sleek look. With their neutral design, these dispensers will fit right into any sanitary environment. The new line comprises of: open waste bin, small towel dispenser, large towel dispenser, jumbo roll dispenser, soap dispenser and a toilet brush holder. All the dispensers are easy to refill and can be branded with a logo to create your own customised range (minimum order of 10 item).