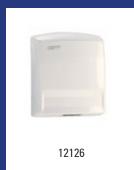

-------------------|---------|
| Model                                      | Description                                                                                                                                                                                          | Art.no. |
| M88Plus (Junior<br>Plus)                   | Hand dryer push button white, M88Plus (Junior Plus)                                                                                                                                                  |         |
|                                            | Material: Plastic, Colour: White, Height: 302 mm, Width: 253 mm, Depth: 149 mm, Application: Wall mounting, Characteristics: Push button, 60 km/h, 38 seconds drying time, 60 dB, Wattage: 1640 Watt |         |









| Mediclinics - Hand dryer white automatic |                                                                                                                                                                                                     |         |
|------------------------------------------|-----------------------------------------------------------------------------------------------------------------------------------------------------------------------------------------------------|---------|
| Model                                    | Description                                                                                                                                                                                         | Art.no. |
| M88APlus (Junior<br>Plus)