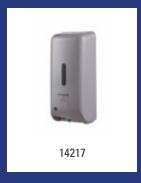

# Model Description Art.no. CLS-CS Stainless steel soap dispenser 650 ml, CLS-CS 3807 Material: Stainless steel, Height: 272 mm, Width: 104 mm, Depth: 92 mm, Application: Wall mounting, Application: Refillable, Refill: Liquid soap, alcohol gel, lotions and creams, Dosage: 0,4 ml p/stroke, Content: 650 ml