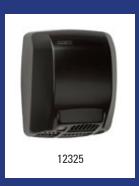

| Dosing Care - Off-the-floor hanging system |                                                                                                     |                   |  |
|--------------------------------------------|-----------------------------------------------------------------------------------------------------|-------------------|--|
| Model                                      | Description                                                                                         | Art.no.           |  |
| OFHS                                       | Off-the-Floor hanging system for different dosage systems, OFHS                                     | 5635              |  |
|                                            | Material: Plastic, Colour: White, Height: 130 mm (215 mm incl. hook Application: Max. 10 litre cans | x), Width: 70 mm, |  |