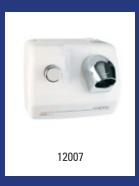

| Dosing Care - Detergent pump SPEED |                                                                                                                                                                                                                   |         |  |
|------------------------------------|-------------------------------------------------------------------------------------------------------------------------------------------------------------------------------------------------------------------|---------|--|
| Model                              | Description                                                                                                                                                                                                       | Art.no. |  |
| DC MDPD                            | Detergent pump SPEED, DC MDPD                                                                                                                                                                                     | 9020    |  |
|                                    | Material: Plastic, Colour: Blue, Height: 125 mm, Width: 85 mm, Depth: 106 mm, pplication: Wall mounting, Application: Small glass washers and dish washers, ersion: Speed controlled, Characteristics: Electronic |         |  |

| Dosing Care - Rinse pump SPEED |                                                                                                                                                                                                                     |         |  |
|--------------------------------|---------------------------------------------------------------------------------------------------------------------------------------------------------------------------------------------------------------------|---------|--|
| Model                          | Description                                                                                                                                                                                                         | Art.no. |  |
| DC MDPR                        | Rinse pump SPEED, DC MDPR                                                                                                                                                                                           | 9030    |  |
|                                | Material: Plastic, Colour: Blue, Height: 125 mm, Width: 85 mm, Depth: 106 mm, Application: Wall mounting, Application: Small glass washers and dish washers, Version: Speed controlled, Characteristics: Electronic |         |  |