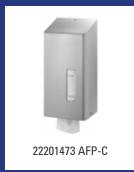

--------------------------------------|--|
| Model                                     | Description                                      | Art.no.                                                                                                                                               |  |
| ERU 4 E                                   | Stainless steel replacement roll holder, ERU 4 E |                                                                                                                                                       |  |
|                                           | 3 1                                              | Stainless steel with anti-fingerprint coating, Height: 400 mm, Width: 133: 133 mm, Application: Wall mounting, Refill: 4 standard rolls of max. Ø 130 |  |









### SanTRAL - Centre pull dispenser mini Model Description Art.no. HRU 1 E / BEU 1 E Stainless steel centre pull dispenser mini, HRU 1 E / BEU 1 E 22201473 AFP-C Material: Stainless steel with anti-fingerprint coating, Height: 300 mm, Width: 143 mm, Depth: 116 mm, Application: Wall mounting, Refill: 1 mini centre pull of max. Ø 140 mm and max. height 210 mm

|   | SanTRAL - Centre pull dispenser midi |                                                                                                                                                                      |               |
|---|--------------------------------------|---------------------------------------------------------------------------------------------------------------------------------------------------------------