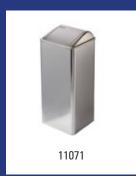

| Description                           | Art.no.                                                                                                                                                                       |  |
| PP1065                                      | Waste bin white 65 litre open, PP1065 | 11063                                                                                                                                                                         |  |
|                                             |                                       | terial: Steel, Colour: White powdercoated, Height: 600 mm, Width: 354 mm, oth: 300 mm, Application: Wall mounting, Application: Free standing, Version: en, Content: 65 litre |  |









| Mediclinics - Waste bin open 65 litre stainless steel high gloss |                                                                                                                                                                                 |         |  |
|------------------------------------------------------------------|---------------------------------------------------------------------------------------------------------------------------------------------------------------------------------|---------|--|
| Model                                                            | Description                                                                                                                                                                     | Art.no. |  |
| PP1065C