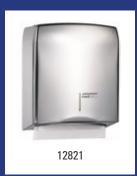

| Art.no. |  |
| M09AC (Machflow)                                              | Hand dryer automatic stainless steel high gloss, M09AC (Machflow)                                                                                                                                                                                       | 12385   |  |
|                                                               | Material: Stainless steel high gloss, Height: 330 mm, Width: 213 mm, Depth: 170 mm, Application: Wall mounting, Characteristics: Automatic, heating element with on/off switch (400W), 325 km/h, 8-15 seconds drying time, 67-74 dB, Wattage: 1150 Watt |         |  |









| Mediclinics - Hand dryer stainless steel automatic |                                                                                                                                                                                                                  |                   |
|----------------------------------------------------|------------------------------------------------------------------------------------------------------------------------------------------------------------------------------------------------------------------|-------------------|
| Model                                              | Description