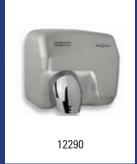

| Dosing Care - Off-the-floor hanging system |                                                                                                     |                   |  |
|--------------------------------------------|-----------------------------------------------------------------------------------------------------|-------------------|--|
| Model                                      | Description                                                                                         | Art.no.           |  |
| OFHS                                       | Off-the-Floor hanging system for different dosage systems, OFHS                                     | 5635              |  |
|                                            | Material: Plastic, Colour: White, Height: 130 mm (215 mm incl. hook Application: Max. 10 litre cans | x), Width: 70 mm, |  |