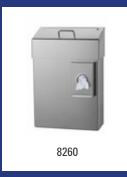

#### **Basicline**

This product range is an inexpensive stainless steel line with a sleek look. With their neutral design, these dispensers will fit right into any sanitary environment. The new line comprises of: open waste bin, small towel dispenser, large towel dispenser, jumbo roll dispenser, soap dispenser and a toilet brush holder. All the dispensers are easy to refill and can be branded with a logo to create your own customised range (minimum order of 10 item).