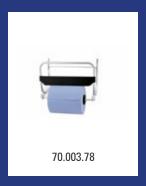

| Basicline - Jumbo roll dispenser |                                                                                                                                         |         |  |  |  |  |  |  |
|----------------------------------|-----------------------------------------------------------------------------------------------------------------------------------------|---------|--|--|--|--|--|--|
| Model                            | Description                                                                                                                             | Art.no. |  |  |  |  |  |  |
| CLJ-CS                           | Stainless steel jumbo roll dispenser, CLJ-CS                                                                                            | 3812    |  |  |  |  |  |  |
|                                  | Material: Stainless steel, Height: 300 mm, Width: 300 mm, Depth: 1<br>Application: Wall mounting, Refill: 1 jumbo roll of max. Ø 270 mm | 22 mm,  |  |  |  |  |  |  |