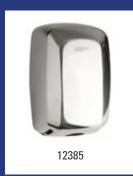

|                                 | Basic-<br>Line | Dosing<br>Care | Dutch<br>Bins | Medi-<br>clinics | MediQ<br>Line | PlastiC<br>Line | Plasti0<br>Line<br>2020 | Plasti(<br>line<br>Exclus | Qbic-<br>Line | San-<br>TRAL | Valera      | Wings |
|---------------------------------|----------------|----------------|---------------|------------------|---------------|-----------------|-------------------------|---------------------------|---------------|--------------|-------------|-------|
| Facial-                         |                |                |               | 58 -59           | 83            |                 |                         |                           |               |              |             |       |
| tissue disp.  Glove- dispensers |                |                |               |                  | 84 -87        |                 |                         |                           |               |              |             |       |
| Grab bars                       |                |                |               |                  | 95 -98        |                 |                         |                           |               |              |             |       |
| Hair-<br>dryers                 |                |                |               | 33 -34           |               |                 |                         |                           |               |              | 160<br>-163 |       |
| Hand-<br>dryers                 |                |                |               | 35 -43           |               | 109<br>-110     |                         | 128                       |               |              |             | 168   |
| Hand-<br>towel disp.            | 2              |                |               | 43 -45           | 82 -83        | 104             | 118 /<br>122            | 127<br>-128               | 137           | 149<br>-150  |             | 168   |
| Hand towel-roll disp.           |                |                |               |                  |               | 104<br>-105     |                         |                           |               | 150          |             |       |
| Mirrors                         |                |                |               | 59               |               |                 |                         |                           |               |              |             |       |