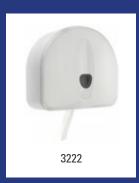

----------------------|---------|--|
| Model                                                        | Description                                                                                                                                                                 | Art.no. |  |
| PO20Duo                                                      | 2 rolls dispenser plastic for standard rolls, PQ20Duo                                                                                                                       | 3200    |  |
|                                                              | Material: ABS plastic, Colour: White, Height: 195 mm, Width: 333 mm, Depth: 159 mm, Application: Wall mounting, Refill: 2 standard toilet rolls of max. Ø 145 mm x W 100 mm |         |  |









| PlastiQline 2020 - 2rolls dispenser plastic white (system rolls) |                                                                                                                                                                  |         |  |
|------------------------------------------------------------------|------------------------------------------------------------------------------------------------------------------------------------------------------------------|---------|--|
| Model                                                            | Description                                                                                                                                                      | Art.no. |  |
| PQ20SDuo