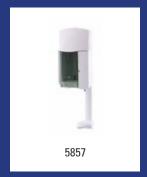

| Dosing Care - Dosing unit DC Concept Bottle - POUCH version |                                                                                                                                                                                               |         |
|-------------------------------------------------------------|-----------------------------------------------------------------------------------------------------------------------------------------------------------------------------------------------|---------|
| Model                                                       | Description                                                                                                                                                                                   | Art.no. |
| DC Concept Bottle<br>Pouch                                  | Dosing unit with POUCH connection, DC Concept Bottle Pouch                                                                                                                                    | 5857    |
|                                                             | Material: Plastic, Colour: White, Height: 340 mm, Width: 170 mm, D<br>Application: Wall mounting, Dosage: 5 ml, 10 ml, 15 ml or 20 ml, Ver<br>Version: 1500 ml pouch, Characteristics: Manual | 1       |