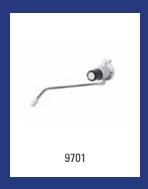

| Dosing Care - DC1 Kit - 300 mm dosing pump |                                                                                                                                                                                      |         |  |  |  |  |  |  |  |
|--------------------------------------------|--------------------------------------------------------------------------------------------------------------------------------------------------------------------------------------|---------|--|--|--|--|--|--|--|
| Model                                      | Description                                                                                                                                                                          | Art.no. |  |  |  |  |  |  |  |
| DC1 Kit - 300 mm                           | Dosing system, DC1 Kit - 300 mm                                                                                                                                                      | 9701    |  |  |  |  |  |  |  |
|                                            | Material: Plastic, Colour: White, Height: 200 mm, Width: 110 mm, D<br>Application: Wall mounting, Dosage: 30 ml p/stroke, Version: Sink,<br>aluminium spout, Characteristics: Manual | 1       |  |  |  |  |  |  |  |