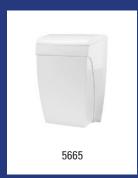

| Dutch Bins - Sanitary bin 7 litre stainless steel white |                                                                                                                                                                                    |         |
|---------------------------------------------------------|------------------------------------------------------------------------------------------------------------------------------------------------------------------------------------|---------|
| Model                                                   | Description                                                                                                                                                                        | Art.no. |
| AC LBS 7 EP                                             | Sanitary bin 7 litre incl. sanitary bag dispenser stainless steel white, AC LBS 7 EP                                                                                               | 13048   |
|                                                         | Material: Stainless steel, Colour: White powdercoated, Height: 348 mm, Depth: 141 mm, Application: Wall mounting, Refill: Plastic- or plags, Version: Hinged lid, Content: 7 litre |         |