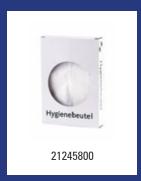

| Dutch Bins - Plastic hygiene bags |                                                                                                                                               |          |  |
|-----------------------------------|-----------------------------------------------------------------------------------------------------------------------------------------------|----------|--|
| Model                             | Description                                                                                                                                   | Art.no.  |  |
| нудвк                             | Plastic hygiene bags, HYGBK                                                                                                                   | 21245800 |  |
|                                   | Material: Plastic, Colour: White, Height: 126 mm, Width: 88 mm, Depth: 18 mm, R<br>1 cartridge with 30 hygiene bags, Packaging: 25 cartridges |          |  |