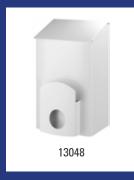

| Dutch Bins - Sanitary bin 7 litre stainless steel white |                                                                                                                                                                                    |         |
|---------------------------------------------------------|------------------------------------------------------------------------------------------------------------------------------------------------------------------------------------|---------|
| Model                                                   | Description                                                                                                                                                                        | Art.no. |
| AC LBS 7 EP                                             | Sanitary bin 7 litre incl. sanitary bag dispenser stainless steel white, AC LBS 7 EP                                                                                               | 13048   |
|                                                         | Material: Stainless steel, Colour: White powdercoated, Height: 348 mm, Depth: 141 mm, Application: Wall mounting, Refill: Plastic- or plags, Version: Hinged lid, Content: 7 litre |         |