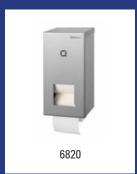

| Mediclinics - Hand dryer stainless steel look push button |                                                                                                                                                                                               |         |
|-----------------------------------------------------------|-----------------------------------------------------------------------------------------------------------------------------------------------------------------------------------------------|---------|
| Model                                                     | Description                                                                                                                                                                                   | Art.no. |
| E88CS (Saniflow)                                          | Hand dryer push button stainless steel look, E88CS (Saniflow)                                                                                                                                 | 12220   |
|                                                           | Material: Steel, Colour: Stainless steel look, Height: 248 mm, Width 212 mm, Application: Wall mounting, Characteristics: Push button km/h, 29 seconds drying time, 68 dB, Wattage: 2250 Watt |         |

| Mediclinics - Hand dryer stainless steel look automatic |                                                                                                                                                                                        |         |
|---------------------------------------------------------|----------------------------------------------------------------------------------------------------------------------------------------------------------------------------------------|---------|
| Model                                                   | Description                                                                                                                                                                            | Art.no. |
| E88ACS (Saniflow)                                       | Hand dryer automatic stainless steel look, E88ACS (Saniflow)                                                                                                                           | 12230   |
|                                                         | Material: Steel, Colour: Stainless steel look, Height: 248 mm, Width 212 mm, Application: Wall mounting, Characteristics: Automatic, 19 seconds drying time, 68 dB, Wattage: 2250 Watt |         |