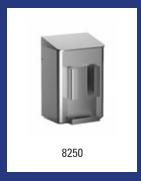

| Dutch Bins - Waste bin 7 litre stainless steel white |                                                                                                                                                                       |         |  |
|------------------------------------------------------|-----------------------------------------------------------------------------------------------------------------------------------------------------------------------|---------|--|
| Model                                                | Description                                                                                                                                                           | Art.no. |  |
| AC WB 7 EP                                           | Waste bin 7 litre stainless steel white, AC WB 7 EP                                                                                                                   | 13053   |  |
|                                                      | Material: Stainless steel, Colour: White powdercoated, Height: 348 mm, Width: 217 mm, Depth: 116 mm, Application: Wall mounting, Version: Hinged lid, Content: 7 litr |         |  |

| Dutch Bins - Waste bin 7 litre stainless steel |                                                                                                                                                   |         |  |
|------------------------------------------------|---------------------------------------------------------------------------------------------------------------------------------------------------|---------|--|
| Model                                          | Description                                                                                                                                       | Art.no. |  |
| AC WB 7 E                                      | Waste bin 7 litre stainless steel, AC WB 7 E                                                                                                      | 13052   |  |
|                                                | Material: Stainless steel, Height: 348 mm, Width: 217 mm, Depth: 1 <sup>o</sup> Application: Wall mounting, Version: Hinged lid, Content: 7 litre | 16 mm,  |  |