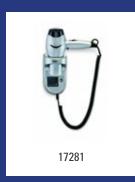

**Mediclinics - Hand dryer black automatic** 

|   | Mediclinics - Hand towel dispenser white |                                                                                                                                                                             |         |
|---|------------------------------------------|-----------------------------------------------------------------------------------------------------------------------------------------------------------------------------|---------|
| ĺ | Model                                    | Description                                                                                                                                                                 | Art.no. |
|   | DT0106                                   | Hand towel dispenser white, DT0106                                                                                                                                          | 12820   |
|   |                                          | Material: Steel, Colour: White powdercoated, Height: 330 mm, Width: 275 mm, Depth: 133 mm, Application: Wall mounting, Refill: Approx. 400-600 C-Fold or Z-Fold hand towels |         |

| Mediclinics - Hand towel dispenser stainless steel high gloss |                                                                                                                                                                      |         |
|---------------------------------------------------------------|----------------------------------------------------------------------------------------------------------------------------------------------------------------------|---------|
| Model                                                         | Description                                                                                                                                                          | Art.no. |
| DT0106C                                                       | Hand towel dispenser stainless steel high gloss, DT0106C                                                                                                             | 12821   |
|                                                               | Material: Stainless steel high gloss, Height: 330 mm, Width: 275 mm, Depth: 133 mm, Application: Wall mounting, Refill: Approx. 400-600 C-Fold or Z-Fold hand towels |         |

| Mediclinics - Hand towel dispenser stainless steel |                                                                                                                                                           |         |  |
|----------------------------------------------------|-----------------------------------------------------------------------------------------------------------------------------------------------------------|---------|--|
| Model                                              | Description                                                                                                                                               | Art.no. |  |
| DT0106CS                                           | Hand towel dispenser stainless steel, DT0106CS                                                                                                            | 12822   |  |
|                                                    | Material: Stainless steel, Height: 330 mm, Width: 275 mm, Depth: 133 mm, Application: Wall mounting, Refill: Approx. 400-600 C-Fold or Z-Fold hand towels |         |  |