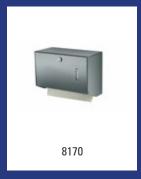

| Basicline - Jumbo roll dispenser |                                                                                                                                         |         |  |  |  |  |  |  |
|----------------------------------|-----------------------------------------------------------------------------------------------------------------------------------------|---------|--|--|--|--|--|--|
| Model                            | Description                                                                                                                             | Art.no. |  |  |  |  |  |  |
| CLJ-CS                           | Stainless steel jumbo roll dispenser, CLJ-CS                                                                                            | 3812    |  |  |  |  |  |  |
|                                  | Material: Stainless steel, Height: 300 mm, Width: 300 mm, Depth: 1<br>Application: Wall mounting, Refill: 1 jumbo roll of max. Ø 270 mm | 22 mm,  |  |  |  |  |  |  |