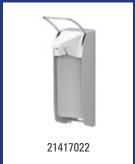

# Model Description Art.no. CLS-CS Stainless steel soap dispenser 650 ml, CLS-CS 3807 Material: Stainless steel, Height: 272 mm, Width: 104 mm, Depth: 92 mm, Application: Wall mounting, Application: Refillable, Refill: Liquid soap, alcohol gel, lotions and creams, Dosage: 0,4 ml p/stroke, Content: 650 ml