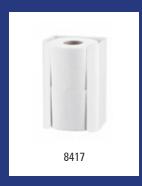

| Dutch Bins - Sanitary bin 7 litre stainless steel |                                                                                                                                                                             |         |  |
|---------------------------------------------------|-----------------------------------------------------------------------------------------------------------------------------------------------------------------------------|---------|--|
| Model                                             | Description                                                                                                                                                                 | Art.no. |  |
| AC LBS 7 E                                        | Sanitary bin 7 litre incl. sanitary bag dispenser stainless steel, AC LBS 7 E                                                                                               | 13049   |  |
|                                                   | Material: Stainless steel, Height: 348 mm, Width: 217 mm, Depth: 141 mm, Application: Wall mounting, Refill: Plastic- or paper hygiene bags, Version: lid, Content: 7 litre |         |  |