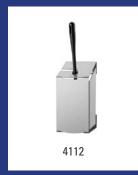

| Basicline - Toilet brush holder |                                                                                                                                      |         |  |  |  |  |  |  |  |
|---------------------------------|--------------------------------------------------------------------------------------------------------------------------------------|---------|--|--|--|--|--|--|--|
| Model                           | Description                                                                                                                          | Art.no. |  |  |  |  |  |  |  |
| CLT-CS                          | Stainless steel toilet brush holder, CLT-CS                                                                                          | 3819    |  |  |  |  |  |  |  |
|                                 | Material: Stainless steel, Height: 230 mm, Width: 115 mm, Depth: 1 Application: Wall mounting, Characteristics: With removable plast | •       |  |  |  |  |  |  |  |