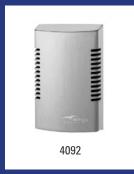

|         |
|---------------------------|--------------------------------------------------------------------------------------------------------------------------------------------|---------|
| Model                     | Description                                                                                                                                | Art.no. |
| AC-OVS                    | Plastic drip tray, AC-OVS                                                                                                                  | 13202   |
|                           | Material: PVC, Colour: White transparent, Height: 46 mm, Diameter Application: Basicline, PQX, MQ and Wings toilet brush holders, Papieces |         |









| Wings - Centre pull dispenser mini |                                                                                                                                                                                           |         |
|------------------------------------|-------------------------------------------------------------------------------------------------------------------------------------------------------------------------------------------|---------|
| Model                              | Description                                                                                                                                                                               | Art.no. |
| WIN CPTS SAL                       | Stainless steel AFP-C mini centre pull dispens