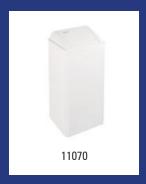

| Dutch Bins - Waste bin 20 litre white |                                                                                                                                                                                                                                                                                            |         |  |
|---------------------------------------|--------------------------------------------------------------------------------------------------------------------------------------------------------------------------------------------------------------------------------------------------------------------------------------------|---------|--|
| Model                                 | Description                                                                                                                                                                                                                                                                                | Art.no. |  |
| AC BB 20 EP                           | Waste bin 20 litre closed white, AC BB 20 EP                                                                                                                                                                                                                                               | 13072   |  |
|                                       | Material: Metal, Colour: White powdercoated, Height: 450 mm, Width: 300 m<br>Depth: 180 mm, Application: Wall mounting, Application: Free standing, Vers<br>Self-closing lid, Characteristics: With interior bag holder and unique user fri<br>method for changing bags, Content: 20 litre |         |  |

| Dutch Bins - Waste bin 50 litre white |                                                                                                                                                                                                                                                                                              |         |
|---------------------------------------|----------------------------------------------------------------------------------------------------------------------------------------------------------------------------------------------------------------------------------------------------------------------------------------------|---------|
| Model                                 | Description                                                                                                                                                                                                                                                                                  | Art.no. |
| AC BB 50 EP                           | Waste bin 50 litre closed white, AC BB 50 EP                                                                                                                                                                                                                                                 | 13070   |
|                                       | Material: Metal, Colour: White powdercoated, Height: 690 mm, Width: 390 mm, Depth: 250 mm, Application: Wall mounting, Application: Free standing, Version: Self-closing lid, Characteristics: With interior bag holder and unique user friendly method for changing bags, Content: 50 litre |         |