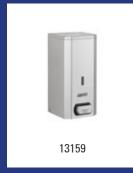

| Art.no. |
| DJ0031CS                                             | Soap dispenser 1500 ml stainless steel, DJ0031CS                                                                                                                                                                              | 13149   |
|                                                      | Material: Stainless steel, Height: 240 mm, Width: 110 mm, Depth: 133 mm, Application: Wall mounting, Application: Refillable, Refill: Liquid soap, alcohol gel, lotions and creams, Dosage: 1,5 ml p/stroke, Content: 1500 ml |         |









| Mediclinics - Soap | dispenser 1500 ml stainless steel black                                                                                                                                                                   |                      |
|--------------------|-----------------------------------------------------------------------------------------------------------------------------------------------------------------------------------------------------------|----------------------|
| Model              | Description                                                                                                                                                                                               | Art.no.              |
| DJ0031B            | Soap dispenser 1500 ml st