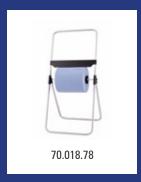

| Basicline - Jumbo roll dispenser |                                                                                                                                         |         |  |  |  |  |  |  |
|----------------------------------|-----------------------------------------------------------------------------------------------------------------------------------------|---------|--|--|--|--|--|--|
| Model                            | Description                                                                                                                             | Art.no. |  |  |  |  |  |  |
| CLJ-CS                           | Stainless steel jumbo roll dispenser, CLJ-CS                                                                                            | 3812    |  |  |  |  |  |  |
|                                  | Material: Stainless steel, Height: 300 mm, Width: 300 mm, Depth: 1<br>Application: Wall mounting, Refill: 1 jumbo roll of max. Ø 270 mm | 22 mm,  |  |  |  |  |  |  |