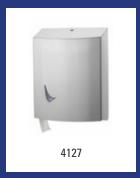

|                             | Basic-<br>Line | Dosing<br>Care | Dutch<br>Bins  | Medi-<br>clinics | MediQ<br>Line         | Plasti0<br>Line | Plasti0<br>Line<br>2020      | Plasti(<br>line<br>Exclus | Qbic-<br>Line | San-<br>TRAL | Valera | Wings       |
|-----------------------------|----------------|----------------|----------------|------------------|-----------------------|-----------------|------------------------------|---------------------------|---------------|--------------|--------|-------------|
| Pictograms                  |                |                |                | 61 -62           |                       |                 |                              |                           |               |              |        |             |
| Replacemroll holders        |                |                |                |                  | 87 -89                |                 |                              |                           |               | 152          |        |             |
| Sanitary-<br>bins           |                |                | 15 -16         | 33               | 65 -68                | 112<br>-113     | 124                          | 132                       | 136           | 148<br>-149  |        | 166<br>-167 |
| Soap-<br>disp.              | 3              |                |                | 45 -50           | 70 -82<br>/ 84        | 100<br>-103     | 118 /<br>121                 | 126<br>-127               | 141<br>-144   | 154<br>-158  |        | 174<br>-176 |
| Toilet-<br>brush h.         | 3              |                |                | 50 -51           | 94 -95                | 111<br>-112     |                              | 130<br>-131               | 140           | 153<br>-154  |        | 170         |
| Toilet paper-<br>dispensers | 2              |                |                | 51 -57           | 84                    | 105<br>-107     | 118<br>-120 /<br>122<br>-123 | 128                       | 138<br>-139   | 151<br>-152  |        | 169<br>-170 |
| Toilet seat-<br>cleaners    |                |                |                | 47 -48           |                       |                 |                              | 127                       | 140           | 155          |        | 175         |
| Waste-<br>bins              | 2              |                | 15 / 17<br>-27 | 29 -32           | 64 -65<br>/ 69<br>-70 | 113<br>-116     |                              | 131<br>-132               | 135<br>-136   | 147<br>-148  |        | 165<br>-166 |