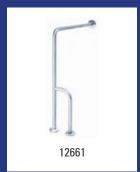

|                                 | Basic-<br>Line | Dosing<br>Care | Dutch<br>Bins | Medi-<br>clinics | MediQ<br>Line | PlastiC<br>Line | Plasti0<br>Line<br>2020 | Plasti(<br>line<br>Exclus | Qbic-<br>Line | San-<br>TRAL | Valera      | Wings |
|---------------------------------|----------------|----------------|---------------|------------------|---------------|-----------------|-------------------------|---------------------------|---------------|--------------|-------------|-------|
| Facial-                         |                |                |               | 58 -59           | 83            |                 |                         |                           |               |              |             |       |
| tissue disp.  Glove- dispensers |                |                |               |                  | 84 -87        |                 |                         |                           |               |              |             |       |
| Grab bars                       |                |                |               |                  | 95 -98        |                 |                         |                           |               |              |             |       |
| Hair-<br>dryers                 |                |                |               | 33 -34           |               |                 |                         |                           |               |              | 160<br>-163 |       |
| Hand-<br>dryers                 |                |                |               | 35 -43           |               | 109<br>-110     |                         | 128                       |               |              |             | 168   |
| Hand-<br>towel disp.            | 2              |                |               | 43 -45           | 82 -83        | 104             | 118 /<br>122            | 127<br>-128               | 137           | 149<br>-150  |             | 168   |
| Hand towel-roll disp.           |                |                |               |                  |               | 104<br>-105     |                         |                           |               | 150          |             |       |
| Mirrors                         |                |                |               | 59               |               |                 |                         |                           |               |              |             |       |