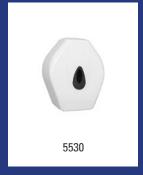

| Mediciinics - Foam soap dispenser 1500 mi stainiess steel nigh gloss |                                                                                                                                                                            |         |
|----------------------------------------------------------------------|----------------------------------------------------------------------------------------------------------------------------------------------------------------------------|---------|
| Model                                                                | Description                                                                                                                                                                | Art.no. |
| DJF0032C                                                             | Foam soap dispenser 1500 ml stainless steel high gloss,<br>DJF0032C                                                                                                        | 13157   |
|                                                                      | Material: Stainless steel high gloss, Height: 240 mm, Width: 110 mm<br>Application: Wall mounting, Application: Refillable, Refill: Foam soa<br>p/stroke, Content: 1500 ml |         |