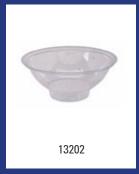

| Basicline - Plastic drip tray |                                                                                                                                            |         |  |  |  |  |  |  |
|-------------------------------|--------------------------------------------------------------------------------------------------------------------------------------------|---------|--|--|--|--|--|--|
| Model                         | Description                                                                                                                                | Art.no. |  |  |  |  |  |  |
| AC-OVS                        | Plastic drip tray, AC-OVS                                                                                                                  | 13202   |  |  |  |  |  |  |
|                               | Material: PVC, Colour: White transparent, Height: 46 mm, Diameter Application: Basicline, PQX, MQ and Wings toilet brush holders, P pieces | •       |  |  |  |  |  |  |