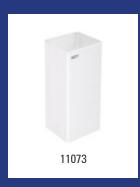

| Dutch Bins - Waste bin 20 litre white |                                                                                                                                                                                                                                                                                            |         |  |
|---------------------------------------|--------------------------------------------------------------------------------------------------------------------------------------------------------------------------------------------------------------------------------------------------------------------------------------------|---------|--|
| Model                                 | Description                                                                                                                                                                                                                                                                                | Art.no. |  |
| AC BB 20 EP                           | Waste bin 20 litre closed white, AC BB 20 EP                                                                                                                                                                                                                                               | 13072   |  |
|                                       | Material: Metal, Colour: White powdercoated, Height: 450 mm, Width: 300 m<br>Depth: 180 mm, Application: Wall mounting, Application: Free standing, Vers<br>Self-closing lid, Characteristics: With interior bag holder and unique user fri<br>method for changing bags, Content: 20 litre |         |  |