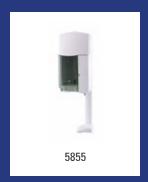

| Dosing Care - Dosing unit DC Concept Bottle |                                                                                                                                                                                                   |         |
|---------------------------------------------|---------------------------------------------------------------------------------------------------------------------------------------------------------------------------------------------------|---------|
| Model                                       | Description                                                                                                                                                                                       | Art.no. |
| DC Concept Bottle                           | Dosing unit, DC Concept Bottle                                                                                                                                                                    | 5855    |
|                                             | Material: Plastic, Colour: White, Height: 340 mm, Width: 170 mm, D<br>Application: Wall mounting, Dosage: 5 ml, 10 ml, 15 ml or 20 ml, Ver<br>Version: 2 litre container, Characteristics: Manual | 1       |