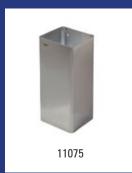

| Dutch Bins - Waste bin 50 litre white |                                                                                                                                                                                                                                                                                              |         |
|---------------------------------------|----------------------------------------------------------------------------------------------------------------------------------------------------------------------------------------------------------------------------------------------------------------------------------------------|---------|
| Model                                 | Description                                                                                                                                                                                                                                                                                  | Art.no. |
| AC BB 50 EP                           | Waste bin 50 litre closed white, AC BB 50 EP                                                                                                                                                                                                                                                 | 13070   |
|                                       | Material: Metal, Colour: White powdercoated, Height: 690 mm, Width: 390 mm, Depth: 250 mm, Application: Wall mounting, Application: Free standing, Version: Self-closing lid, Characteristics: With interior bag holder and unique user friendly method for changing bags, Content: 50 litre |         |