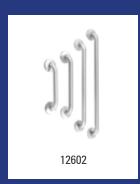

mm stainless steel |                                                                                              |         |  |
|--------------------------------------------------------|----------------------------------------------------------------------------------------------|---------|--|
| Model                                                  | Description                                                                                  | Art.no. |  |
| BR0300CS                                               | Grab bar straight 387 mm stainless steel, BR0300CS                                           | 12600   |  |
|                                                        | Material: Stainless steel, Width: 387 mm, Depth: 70 mm, Diameter: Application: Wall mounting |         |  |









| MediQo-line - Grab bar straight 455 mm stainless steel                                              |                                                    |         |
|-----------------------------------------------------------------------------------------------------|----------------------------------------------------|---------|
| Model                                                                                               | Description                                        | Art.no. |
| BR0400CS                                                                                            | Grab bar straight 455 mm stainless steel, BR0400CS | 12601   |
| Material: Stainless steel, Width: 537 mm, Depth: 70 mm, Diameter: 32 mm, Application: Wall mounting |