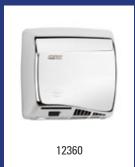

| Dosing Care - Off-the-floor hanging system |                                                                                                     |                   |  |
|--------------------------------------------|-----------------------------------------------------------------------------------------------------|-------------------|--|
| Model                                      | Description                                                                                         | Art.no.           |  |
| OFHS                                       | Off-the-Floor hanging system for different dosage systems, OFHS                                     | 5635              |  |
|                                            | Material: Plastic, Colour: White, Height: 130 mm (215 mm incl. hook Application: Max. 10 litre cans | x), Width: 70 mm, |  |