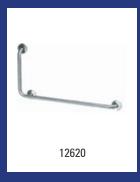

| Dutch Bins - Waste bin 6 litre closed aluminium |                                                                                                                                      |         |  |
|-------------------------------------------------|--------------------------------------------------------------------------------------------------------------------------------------|---------|--|
| Model                                           | Description                                                                                                                          | Art.no. |  |
| MQWB6A                                          | Waste bin 6 litre closed aluminium, MQWB6A                                                                                           | 8200    |  |
|                                                 | Material: Aluminium, Height: 325 mm, Width: 212 mm, Depth: 165 mm, Application: Wall mounting, Version: Hinged lid, Content: 6 litre |         |  |

| Dutch Bins - Waste bin 6 litre closed white |                                                                                                                                                                        |         |  |
|---------------------------------------------|------------------------------------------------------------------------------------------------------------------------------------------------------------------------|---------|--|
| Model                                       | Description                                                                                                                                                            | Art.no. |  |
| MQWB6P                                      | Waste bin 6 litre closed white, MQWB6P                                                                                                                                 | 8205    |  |
|                                             | Material: Stainless steel, Colour: White powdercoated, Height: 320 mm, Width: 212 mm, Depth: 165 mm, Application: Wall mounting, Version: Hinged lid, Content: 6 litre |         |  |

| Dutch Bins - Waste bin 6 litre closed stainless steel |                                                                                                                                          |         |  |
|-------------------------------------------------------|------------------------------------------------------------------------------------------------------------------------------------------|---------|--|
| Model                                                 | Description                                                                                                                              | Art.no. |  |
| MQWB6E                                                | Waste bin 6 litre closed stainless steel, MQWB6E                                                                                         | 8210    |  |
|                                                       | Material: Stainless steel, Height: 320 mm, Width: 212 mm, Depth: 10<br>Application: Wall mounting, Version: Hinged lid, Content: 6 litre | 65 mm,  |  |