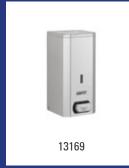

--|--|
| Model                                                     | Description                                                                                                                                                                              | Art.no. |  |
| DJF0032CS                                                 | Foam soap dispenser 1500 ml stainless steel, DJF0032CS                                                                                                                                   | 13159   |  |
|                                                           | Material: Stainless steel, Height: 240 mm, Width: 110 mm, Depth: 133 mm, Application: Wall mounting, Application: Refillable, Refill: Foam soap, Dosage: 1 ml p/stroke, Content: 1500 ml |         |  |









| Mediclinics - Foam | soap dispenser 1500 ml stainless steel black                                                                                                                                                              |         |
|--------------------|-----------------------------------------------------------------------------------------------------------------------------------------------------------------------------------------------------------|---------|
| Model              | Description                                                                                                                                                                                               | Art.no. |
| DJF0032B           | Foam soap dispenser 1500 ml stainless steel black, DJF0032B