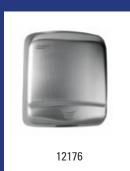

-------------|---------|
| Model                                      | Description                                                                                                                                                                                          | Art.no. |
| M88Plus (Junior<br>Plus)                   | Hand dryer push button white, M88Plus (Junior Plus)                                                                                                                                                  |         |
|                                            | Material: Plastic, Colour: White, Height: 302 mm, Width: 253 mm, Depth: 149 mm, Application: Wall mounting, Characteristics: Push button, 60 km/h, 38 seconds drying time, 60 dB, Wattage: 1640 Watt |         |









| Mediclinics - Hand dryer white automatic |                                                                                                                                                                                                     |         |
|------------------------------------------|-----------------------------------------------------------------------------------------------------------------------------------------------------------------------------------------------------|---------|
| Model                                    | Description                                                                                                                                                                                         | Art.no. |
| M88APlus (Junior<br>Plus)