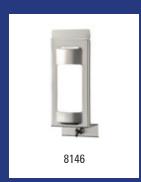

| Dutch Bins - Waste bin closed 80 litre stainless steel |                                                                                                                                                                               |         |  |
|--------------------------------------------------------|-------------------------------------------------------------------------------------------------------------------------------------------------------------------------------|---------|--|
| Model                                                  | Description                                                                                                                                                                   | Art.no. |  |
| PP0080CS                                               | Waste bin stainless steel 80 litre closed, PP0080CS                                                                                                                           | 11072   |  |
|                                                        | Material: Stainless steel, Height: 870 mm, Width: 354 mm, Depth: 300 mm, Application: Wall mounting, Application: Free standing, Version: Self-closing lid, Content: 80 litre |         |  |