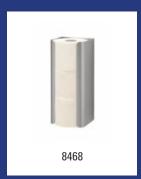

|
|-----------------------------------------------------------|----------------------------------------------------------------------------------------------------------------------------|---------|
| Model                                                     | Description                                                                                                                | Art.no. |
| MQRRH1E                                                   | Replacement roll holder UNO stainless steel, MQRRH1E                                                                       | 8423    |
|                                                           | Material: Stainless steel, Height: 100 mm, Width: 128 mm, Depth: 104 mm, Application: Wall mounting, Refill: 1 toilet roll |         |









| MediQo-line - Replacement roll holder DUO aluminium |                                                                                                                          |         |
|-----------------------------------------------------|--------------------------------------------------------------------------------------------------------------------------|---------|
| Model                                               | Description                                                                                                              | Art.no. |
| MQRRH2A                                             | Replacement roll holder DUO aluminium, MQRRH2A                                                                           | 8415    |
|