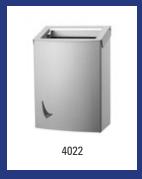

Solutions designed with functionally in mind for all types of situations and which lift hygiene levels in the field of waste. Waste can be processed in the most hygienic way possible, thanks to a foot-operated lid. The majority of the models make changing the bag effortless. The Basic Bins further include an ingenious lid system, making it possible to change the bag without removing the lid. This prevents causing damage to any existing sanitary fittings.