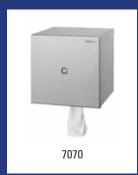

|         |
|-----------------------------------------|------------------------------------------------------------------------------------------------------------------------------------------|---------|
| Model                                   | Description                                                                                                                              | Art.no. |
| OTR2 SSL                                | Stainless steel 2rolls dispenser for standard rolls, QTR2 SSL                                                                            | 6820    |
|                                         | Material: Stainless steel   With welded cover of 1,25 mm, Height: 3 mm, Depth: 150 mm, Application: Wall mounting, Refill: 2 standard mm | •       |









| Obic-line - 2rolls dispenser (system) |                                                                                                                                                                |         |
|---------------------------------------|----------------------------------------------------------------------------------------------------------------------------------------------------------------|---------|
| Model                                 | Description                                                                                                                                                    | Art.no. |
| QTR2S SSL                             | Stainless steel 2rolls dispenser for system rolls, QTR2S SSL