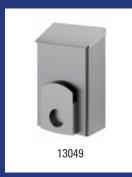

| Dutch Bins - Sanitary bin 7 litre stainless steel |                                                                                                                                                                             |         |  |
|---------------------------------------------------|-----------------------------------------------------------------------------------------------------------------------------------------------------------------------------|---------|--|
| Model                                             | Description                                                                                                                                                                 | Art.no. |  |
| AC LBS 7 E                                        | Sanitary bin 7 litre incl. sanitary bag dispenser stainless steel, AC LBS 7 E                                                                                               | 13049   |  |
|                                                   | Material: Stainless steel, Height: 348 mm, Width: 217 mm, Depth: 141 mm, Application: Wall mounting, Refill: Plastic- or paper hygiene bags, Version: lid, Content: 7 litre |         |  |