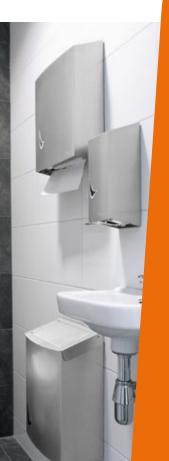

#### **Basicline**

This product range is an inexpensive stainless steel line with a sleek look. With their neutral design, these dispensers will fit right into any sanitary environment. The new line comprises of: open waste bin, small towel dispenser, large towel dispenser, jumbo roll dispenser, soap dispenser and a toilet brush holder. All the dispensers are easy to refill and can be branded with a logo to create your own customised range (minimum order of 10 item).