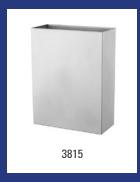

#### **Basicline**

| Basicline - Waste bin open 25 litre |                                                                                                                                                 |         |  |  |  |  |  |  |  |
|-------------------------------------|-------------------------------------------------------------------------------------------------------------------------------------------------|---------|--|--|--|--|--|--|--|
| Model                               | Description                                                                                                                                     | Art.no. |  |  |  |  |  |  |  |
| CLB25L-CS                           | Stainless steel waste bin open 25 litre, CLB25L-CS                                                                                              | 3815    |  |  |  |  |  |  |  |
|                                     | Material: Stainless steel, Height: 460 mm, Width: 350 mm, Depth: 19<br>Application: Wall mounting, Application: Free standing, Version: Oplitre | •       |  |  |  |  |  |  |  |