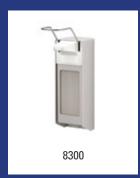

--------------------------------------------------------------------------------------------|----------------------------------|
| МQА05К | Soap- and disinfectant dispenser automatic plastic 500 ml + drip tray, MQA05K                                                                                                                                                                                                               | 98812                            |
|        | Material: Plastic, Colour: White/Grey, Height: 268 mm, Width: 96 m<br>Application: Wall mounting, Application: Free standing, Refill: Liqu<br>hand disinfectants and lotions, Dosage: Adjustable in 0,8 ml, 1,2 ml<br>Characteristics: Including drip tray, excluding reservoir, Content: 5 | id soaps, gels,<br>I and 1,8 ml, |









| MediQo-line - Soap | - and disinfectant dispenser automatic 1000 ml plastic                                                                                                                                                                                                                                                                                                            |                                     |
|--------------------|-------------------------------------------------------------------------------------------------------------------------------------------------------------------------------------------------------------------------------------------------------------------------------------------------------------------------------------------------------------------|---