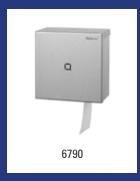

| Mediclinics - Hand dryer stainless steel look push button |                                                                                                                                                                                               |         |
|-----------------------------------------------------------|-----------------------------------------------------------------------------------------------------------------------------------------------------------------------------------------------|---------|
| Model                                                     | Description                                                                                                                                                                                   | Art.no. |
| E88CS (Saniflow)                                          | Hand dryer push button stainless steel look, E88CS (Saniflow)                                                                                                                                 | 12220   |
|                                                           | Material: Steel, Colour: Stainless steel look, Height: 248 mm, Width 212 mm, Application: Wall mounting, Characteristics: Push button km/h, 29 seconds drying time, 68 dB, Wattage: 2250 Watt |         |

| Mediclinics - Hand dryer stainless steel look automatic |                                                                                                                                                                                        |         |
|---------------------------------------------------------|----------------------------------------------------------------------------------------------------------------------------------------------------------------------------------------|---------|
| Model                                                   | Description                                                                                                                                                                            | Art.no. |
| E88ACS (Saniflow)                                       | Hand dryer automatic stainless steel look, E88ACS (Saniflow)                                                                                                                           | 12230   |
|                                                         | Material: Steel, Colour: Stainless steel look, Height: 248 mm, Width 212 mm, Application: Wall mounting, Characteristics: Automatic, 19 seconds drying time, 68 dB, Wattage: 2250 Watt |         |