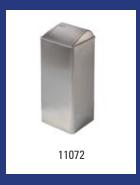

| Dutch Bins - Waste bin 20 litre stainless steel |                                                       |                                                                                                                                                   |  |
|-------------------------------------------------|-------------------------------------------------------|---------------------------------------------------------------------------------------------------------------------------------------------------|--|
| Model                                           | Description                                           | Art.no.                                                                                                                                           |  |
| AC BB 20 E                                      | Waste bin 20 litre closed stainless steel, AC BB 20 E | 13075                                                                                                                                             |  |
|                                                 | 5. 11                                                 | ion: Wall mounting, Application: Free standing, Version: Self-closing lid, eristics: With interior bag holder and unique user friendly method for |  |