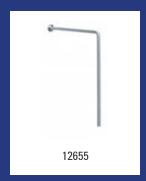

|                                 | Basic-<br>Line | Dosing<br>Care | Dutch<br>Bins | Medi-<br>clinics | MediQ<br>Line | PlastiC<br>Line | Plasti0<br>Line<br>2020 | Plasti(<br>line<br>Exclus | Qbic-<br>Line | San-<br>TRAL | Valera      | Wings |
|---------------------------------|----------------|----------------|---------------|------------------|---------------|-----------------|-------------------------|---------------------------|---------------|--------------|-------------|-------|
| Facial-                         |                |                |               | 58 -59           | 83            |                 |                         |                           |               |              |             |       |
| tissue disp.  Glove- dispensers |                |                |               |                  | 84 -87        |                 |                         |                           |               |              |             |       |
| Grab bars                       |                |                |               |                  | 95 -98        |                 |                         |                           |               |              |             |       |
| Hair-<br>dryers                 |                |                |               | 33 -34           |               |                 |                         |                           |               |              | 160<br>-163 |       |
| Hand-<br>dryers                 |                |                |               | 35 -43           |               | 109<br>-110     |                         | 128                       |               |              |             | 168   |
| Hand-<br>towel disp.            | 2              |                |               | 43 -45           | 82 -83        | 104             | 118 /<br>122            | 127<br>-128               | 137           | 149<br>-150  |             | 168   |
| Hand towel-roll disp.           |                |                |               |                  |               | 104<br>-105     |                         |                           |               | 150          |             |       |
| Mirrors                         |                |                |               | 59               |               |                 |                         |                           |               |              |             |       |