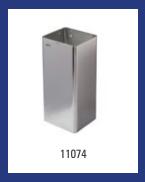

| Dutch Bins - Waste bin 50 litre stainless steel |                                                                                                                                                                                                                                                                            |         |
|-------------------------------------------------|----------------------------------------------------------------------------------------------------------------------------------------------------------------------------------------------------------------------------------------------------------------------------|---------|
| Model                                           | Description                                                                                                                                                                                                                                                                | Art.no. |
| AC BB 50 E                                      | Waste bin 50 litre closed stainless steel, AC BB 50 E                                                                                                                                                                                                                      | 13073   |
|                                                 | Material: Stainless steel, Height: 690 mm, Width: 390 mm, Depth: 250 mm, Application: Wall mounting, Application: Free standing, Version: Self-closing lid, Characteristics: With interior bag holder and unique user friendly method for changing bags, Content: 50 litre |         |