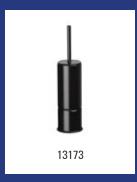

|                             | Basic-<br>Line | Dosing<br>Care | Dutch<br>Bins  | Medi-<br>clinics | MediQ<br>Line         | Plasti0<br>Line | Plasti0<br>Line<br>2020      | Plasti(<br>line<br>Exclus | Qbic-<br>Line | San-<br>TRAL | Valera | Wings       |
|-----------------------------|----------------|----------------|----------------|------------------|-----------------------|-----------------|------------------------------|---------------------------|---------------|--------------|--------|-------------|
| Pictograms                  |                |                |                | 61 -62           |                       |                 |                              |                           |               |              |        |             |
| Replacemroll holders        |                |                |                |                  | 87 -89                |                 |                              |                           |               | 152          |        |             |
| Sanitary-<br>bins           |                |                | 15 -16         | 33               | 65 -68                | 112<br>-113     | 124                          | 132                       | 136           | 148<br>-149  |        | 166<br>-167 |
| Soap-<br>disp.              | 3              |                |                | 45 -50           | 70 -82<br>/ 84        | 100<br>-103     | 118 /<br>121                 | 126<br>-127               | 141<br>-144   | 154<br>-158  |        | 174<br>-176 |
| Toilet-<br>brush h.         | 3              |                |                | 50 -51           | 94 -95                | 111<br>-112     |                              | 130<br>-131               | 140           | 153<br>-154  |        | 170         |
| Toilet paper-<br>dispensers | 2              |                |                | 51 -57           | 84                    | 105<br>-107     | 118<br>-120 /<br>122<br>-123 | 128                       | 138<br>-139   | 151<br>-152  |        | 169<br>-170 |
| Toilet seat-<br>cleaners    |                |                |                | 47 -48           |                       |                 |                              | 127                       | 140           | 155          |        | 175         |
| Waste-<br>bins              | 2              |                | 15 / 17<br>-27 | 29 -32           | 64 -65<br>/ 69<br>-70 | 113<br>-116     |                              | 131<br>-132               | 135<br>-136   | 147<br>-148  |        | 165<br>-166 |