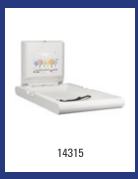

| Dutch Bins - Waste bin 20 litre white |                                                                                                                                                                                                                                                                                            |         |  |
|---------------------------------------|--------------------------------------------------------------------------------------------------------------------------------------------------------------------------------------------------------------------------------------------------------------------------------------------|---------|--|
| Model                                 | Description                                                                                                                                                                                                                                                                                | Art.no. |  |
| AC BB 20 EP                           | Waste bin 20 litre closed white, AC BB 20 EP                                                                                                                                                                                                                                               | 13072   |  |
|                                       | Material: Metal, Colour: White powdercoated, Height: 450 mm, Width: 300 m<br>Depth: 180 mm, Application: Wall mounting, Application: Free standing, Vers<br>Self-closing lid, Characteristics: With interior bag holder and unique user fri<br>method for changing bags, Content: 20 litre |         |  |

| Dutch Bins - Waste bin 20 litre stainless steel |                                                       |                                                                                                                                                   |  |
|-------------------------------------------------|-------------------------------------------------------|---------------------------------------------------------------------------------------------------------------------------------------------------|--|
| Model                                           | Description                                           | Art.no.                                                                                                                                           |  |
| AC BB 20 E                                      | Waste bin 20 litre closed stainless steel, AC BB 20 E | 13075                                                                                                                                             |  |
|                                                 | 5. 11                                                 | ion: Wall mounting, Application: Free standing, Version: Self-closing lid, eristics: With interior bag holder and unique user friendly method for |  |