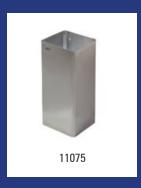

| Dutch Bins - Waste bin 20 litre stainless steel |                                                       |                                                                                                                                                   |  |
|-------------------------------------------------|-------------------------------------------------------|---------------------------------------------------------------------------------------------------------------------------------------------------|--|
| Model                                           | Description                                           | Art.no.                                                                                                                                           |  |
| AC BB 20 E                                      | Waste bin 20 litre closed stainless steel, AC BB 20 E | 13075                                                                                                                                             |  |
|                                                 | 5. 11                                                 | ion: Wall mounting, Application: Free standing, Version: Self-closing lid, eristics: With interior bag holder and unique user friendly method for |  |