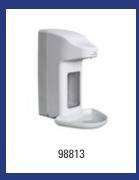

# Model Description Art.no. CLS-CS Stainless steel soap dispenser 650 ml, CLS-CS 3807 Material: Stainless steel, Height: 272 mm, Width: 104 mm, Depth: 92 mm, Application: Wall mounting, Application: Refillable, Refill: Liquid soap, alcohol gel, lotions and creams, Dosage: 0,4 ml p/stroke, Content: 650 ml