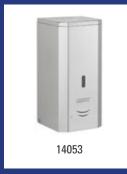

#### **Basicline**

This product range is an inexpensive stainless steel line with a sleek look. With their neutral design, these dispensers will fit right into any sanitary environment. The new line comprises of: open waste bin, small towel dispenser, large towel dispenser, jumbo roll dispenser, soap dispenser and a toilet brush holder. All the dispensers are easy to refill and can be branded with a logo to create your own customised range (minimum order of 10 item).