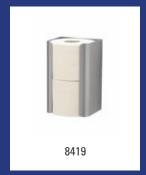

| Dutch Bins - Sanitary bin 7 litre stainless steel white |                                                                                                                                                                                    |         |
|---------------------------------------------------------|------------------------------------------------------------------------------------------------------------------------------------------------------------------------------------|---------|
| Model                                                   | Description                                                                                                                                                                        | Art.no. |
| AC LBS 7 EP                                             | Sanitary bin 7 litre incl. sanitary bag dispenser stainless steel white, AC LBS 7 EP                                                                                               | 13048   |
|                                                         | Material: Stainless steel, Colour: White powdercoated, Height: 348 mm, Depth: 141 mm, Application: Wall mounting, Refill: Plastic- or plags, Version: Hinged lid, Content: 7 litre |         |