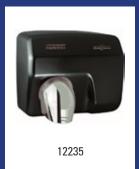

-------|---------|
| Model                                               | Description                                                                                                                                                                                   | Art.no. |
| E88AC (Saniflow)                                    | Hand dryer automatic steel high gloss, E88AC (Saniflow)                                                                                                                                       | 12210   |
|                                                     | Material: Steel high gloss, Height: 248 mm, Width: 278 mm, Depth: 212 mm, Application: Wall mounting, Characteristics: Automatic, 100 km/h, 29 seconds drying time, 68 dB, Wattage: 2250 Watt |         |









| Mediclinics - Hand dryer stainless steel look push button |                                                                                                                                                                                               |         |
|-----------------------------------------------------------|-----------------------------------------------------------------------------------------------------------------------------------------------------------------------------------------------|---------|
| Model                                                     | Description                                                                                                                                                                                   | Art.no. |
| E88C