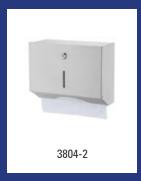

| Basicline - Hand towel dispenser small |                                                                                                                                                      |         |  |  |  |  |  |  |  |
|----------------------------------------|------------------------------------------------------------------------------------------------------------------------------------------------------|---------|--|--|--|--|--|--|--|
| Model                                  | Description                                                                                                                                          | Art.no. |  |  |  |  |  |  |  |
| CSH-CS                                 | Stainless steel hand towel dispenser small, CSH-CS                                                                                                   | 3804-2  |  |  |  |  |  |  |  |
|                                        | Material: Stainless steel, Height: 206 mm, Width: 265 mm, Depth: 12<br>Application: Wall mounting, Refill: Approx. 150-500 pieces C- and Z<br>towels | •       |  |  |  |  |  |  |  |