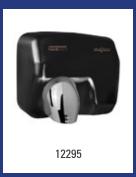

| Dosing Care - Off-the-floor hanging system |                                                                                                     |                   |  |
|--------------------------------------------|-----------------------------------------------------------------------------------------------------|-------------------|--|
| Model                                      | Description                                                                                         | Art.no.           |  |
| OFHS                                       | Off-the-Floor hanging system for different dosage systems, OFHS                                     | 5635              |  |
|                                            | Material: Plastic, Colour: White, Height: 130 mm (215 mm incl. hook Application: Max. 10 litre cans | x), Width: 70 mm, |  |