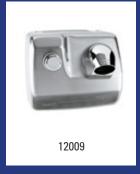

| Dosing Care - Detergent pump SPEED/TIMED |                                                                                                                                                                                                                                                                                                         |         |  |
|------------------------------------------|---------------------------------------------------------------------------------------------------------------------------------------------------------------------------------------------------------------------------------------------------------------------------------------------------------|---------|--|
| Model                                    | Description                                                                                                                                                                                                                                                                                             | Art.no. |  |
| Quantura Detergent<br>10                 | Detergent pump Speed/Timed, Quantura Detergent 10                                                                                                                                                                                                                                                       | 9600    |  |
|                                          | Material: Plastic, Colour: White/Grey, Height: 95 mm, Width: 89 mm, Depth: 100 mm<br>Application: Wall mounting, Application: Small glass washers and dish washers,<br>Version: Time controlled, Version: Speed controlled, Characteristics: Electronic,<br>Characteristics: Including installation kit |         |  |

| Dosing Care - Rinse pump SPEED/TIMED                                                                                                                                                                                                                                                            |                                           |               |  |
|-------------------------------------------------------------------------------------------------------------------------------------------------------------------------------------------------------------------------------------------------------------------------------------------------|-------------------------------------------|---------------|--|
| Model                                                                                                                                                                                                                                                                                           | Description                               | Art.no.       |  |
| Quantura Rinse 10                                                                                                                                                                                                                                                                               | Rinse pump Speed/Timed, Quantura Rinse 10 | 9601          |  |
| Material: Plastic, Colour: White/Grey, Height: 95 mm, Width: 89 mm, Depth: 100 mm, Application: Wall mounting, Application: Small glass washers and dish washers, Version: Time controlled, Version: Speed controlled, Characteristics: Electronic, Characteristics: Including installation kit |                                           | dish washers, |  |