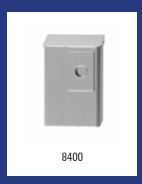

| Dutch Bins - Waste bin 20 litre white |                                                                                                                                                                                                                                                                                            |         |  |
|---------------------------------------|--------------------------------------------------------------------------------------------------------------------------------------------------------------------------------------------------------------------------------------------------------------------------------------------|---------|--|
| Model                                 | Description                                                                                                                                                                                                                                                                                | Art.no. |  |
| AC BB 20 EP                           | Waste bin 20 litre closed white, AC BB 20 EP                                                                                                                                                                                                                                               | 13072   |  |
|                                       | Material: Metal, Colour: White powdercoated, Height: 450 mm, Width: 300 m<br>Depth: 180 mm, Application: Wall mounting, Application: Free standing, Vers<br>Self-closing lid, Characteristics: With interior bag holder and unique user fri<br>method for changing bags, Content: 20 litre |         |  |

| Dutch Bins - Waste bin 20 litre stainless steel |                                                       |                                                                                                                                                   |  |
|-------------------------------------------------|-------------------------------------------------------|---------------------------------------------------------------------------------------------------------------------------------------------------|--|
| Model                                           | Description                                           | Art.no.                                                                                                                                           |  |
| AC BB 20 E                                      | Waste bin 20 litre closed stainless steel, AC BB 20 E | 13075                                                                                                                                             |  |
|                                                 | 5. 11                                                 | ion: Wall mounting, Application: Free standing, Version: Self-closing lid, eristics: With interior bag holder and unique user friendly method for |  |