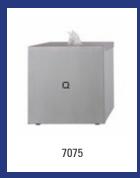

----------------------------------------|--------------------------------------------------------------------------------------------------------------------------------------------------|---------|
| Model                                  | Description                                                                                                                                      | Art.no. |
| QCPTL SSL                              | Stainless steel midi centre pull dispenser, QCPTL SSL                                                                                            | 7070    |
|                                        | Material: Stainless steel   With welded cover of 1,25 mm, Height: 2 mm, Depth: 250 mm, Application: Wall mounting, Refill: 1 midi centr Ø 240 mm | -       |









| Qbic-line - Centre pull dispenser midi table-top model |                                                                                                                                                                                                                                                    |         |  |
|--------------------------------------------------------|----------------------------------------------------------------------------------------------------------------------------------------------------------------------------------------------------------------------------------------------------|---------|--|
| Model                                                  | Description