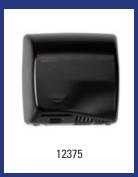

|                                 | Basic-<br>Line | Dosing<br>Care | Dutch<br>Bins | Medi-<br>clinics | MediQ<br>Line | PlastiC<br>Line | Plasti0<br>Line<br>2020 | Plasti(<br>line<br>Exclus | Qbic-<br>Line | San-<br>TRAL | Valera      | Wings |
|---------------------------------|----------------|----------------|---------------|------------------|---------------|-----------------|-------------------------|---------------------------|---------------|--------------|-------------|-------|
| Facial-                         |                |                |               | 58 -59           | 83            |                 |                         |                           |               |              |             |       |
| tissue disp.  Glove- dispensers |                |                |               |                  | 84 -87        |                 |                         |                           |               |              |             |       |
| Grab bars                       |                |                |               |                  | 95 -98        |                 |                         |                           |               |              |             |       |
| Hair-<br>dryers                 |                |                |               | 33 -34           |               |                 |                         |                           |               |              | 160<br>-163 |       |
| Hand-<br>dryers                 |                |                |               | 35 -43           |               | 109<br>-110     |                         | 128                       |               |              |             | 168   |
| Hand-<br>towel disp.            | 2              |                |               | 43 -45           | 82 -83        | 104             | 118 /<br>122            | 127<br>-128               | 137           | 149<br>-150  |             | 168   |
| Hand towel-roll disp.           |                |                |               |                  |               | 104<br>-105     |                         |                           |               | 150          |             |       |
| Mirrors                         |                |                |               | 59               |               |                 |                         |                           |               |              |             |       |