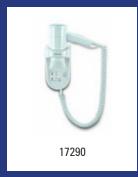

|                                 | Basic-<br>Line | Dosing<br>Care | Dutch<br>Bins | Medi-<br>clinics | MediQ<br>Line | PlastiC<br>Line | Plasti0<br>Line<br>2020 | Plasti(<br>line<br>Exclus | Qbic-<br>Line | San-<br>TRAL | Valera      | Wings |
|---------------------------------|----------------|----------------|---------------|------------------|---------------|-----------------|-------------------------|---------------------------|---------------|--------------|-------------|-------|
| Facial-                         |                |                |               | 58 -59           | 83            |                 |                         |                           |               |              |             |       |
| tissue disp.  Glove- dispensers |                |                |               |                  | 84 -87        |                 |                         |                           |               |              |             |       |
| Grab bars                       |                |                |               |                  | 95 -98        |                 |                         |                           |               |              |             |       |
| Hair-<br>dryers                 |                |                |               | 33 -34           |               |                 |                         |                           |               |              | 160<br>-163 |       |
| Hand-<br>dryers                 |                |                |               | 35 -43           |               | 109<br>-110     |                         | 128                       |               |              |             | 168   |
| Hand-<br>towel disp.            | 2              |                |               | 43 -45           | 82 -83        | 104             | 118 /<br>122            | 127<br>-128               | 137           | 149<br>-150  |             | 168   |
| Hand towel-roll disp.           |                |                |               |                  |               | 104<br>-105     |                         |                           |               | 150          |             |       |
| Mirrors                         |                |                |               | 59               |               |                 |                         |                           |               |              |             |       |