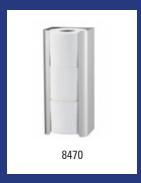

| Dutch Bins - Sanitary bag dispenser stainless steel (paper) |                                                                                                                                                       |         |  |
|-------------------------------------------------------------|-------------------------------------------------------------------------------------------------------------------------------------------------------|---------|--|
| Model                                                       | Description                                                                                                                                           | Art.no. |  |
| AC HBDP E                                                   | Sanitary bag dispenser for paper sanitary bags stainless steel, AC HBDP E                                                                             | 13061   |  |
|                                                             | Material: Stainless steel, Height: 170 mm, Width: 154 mm, Depth: 25 mm, App<br>Wall mounting or for mounting on the AC waste bins, Refill: Paper bags |         |  |