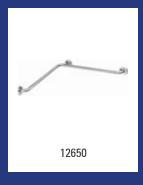

|                                 | Basic-<br>Line | Dosing<br>Care | Dutch<br>Bins | Medi-<br>clinics | MediQ<br>Line | PlastiC<br>Line | Plasti0<br>Line<br>2020 | Plasti(<br>line<br>Exclus | Qbic-<br>Line | San-<br>TRAL | Valera      | Wings |
|---------------------------------|----------------|----------------|---------------|------------------|---------------|-----------------|-------------------------|---------------------------|---------------|--------------|-------------|-------|
| Facial-                         |                |                |               | 58 -59           | 83            |                 |                         |                           |               |              |             |       |
| tissue disp.  Glove- dispensers |                |                |               |                  | 84 -87        |                 |                         |                           |               |              |             |       |
| Grab bars                       |                |                |               |                  | 95 -98        |                 |                         |                           |               |              |             |       |
| Hair-<br>dryers                 |                |                |               | 33 -34           |               |                 |                         |                           |               |              | 160<br>-163 |       |
| Hand-<br>dryers                 |                |                |               | 35 -43           |               | 109<br>-110     |                         | 128                       |               |              |             | 168   |
| Hand-<br>towel disp.            | 2              |                |               | 43 -45           | 82 -83        | 104             | 118 /<br>122            | 127<br>-128               | 137           | 149<br>-150  |             | 168   |
| Hand towel-roll disp.           |                |                |               |                  |               | 104<br>-105     |                         |                           |               | 150          |             |       |
| Mirrors                         |                |                |               | 59               |               |                 |                         |                           |               |              |             |       |