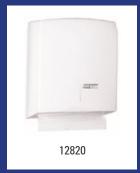

| Art.no. |  |
| M09AC (Machflow)                                              | Hand dryer automatic stainless steel high gloss, M09AC (Machflow)                                                                                                                                                                                       | 12385   |  |
|                                                               | Material: Stainless steel high gloss, Height: 330 mm, Width: 213 mm, Depth: 170 mm, Application: Wall mounting, Characteristics: Automatic, heating element with on/off switch (400W), 325 km/h, 8-15 seconds drying time, 67-74 dB, Wattage: 1150 Watt |         |  |









| Mediclinics - Hand dryer stainless steel automatic |                                                                                                                                                                                                                  |                   |
|----------------------------------------------------|------------------------------------------------------------------------------------------------------------------------------------------------------------------------------------------------------------------|-------------------|
| Model                                              | Description