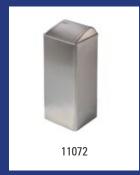

|   | Dutch Bins - Waste bin 50 litre stainless steel |                                                                                                                                                                                                                                                                                                                              |         |
|---|-------------------------------------------------|------------------------------------------------------------------------------------------------------------------------------------------------------------------------------------------------------------------------------------------------------------------------------------------------------------------------------|---------|
| ĺ | Model                                           | Description                                                                                                                                                                                                                                                                                                                  | Art.no. |
|   | AC SB 50 E                                      | Waste bin 50 litre closed stainless steel AFP-C, AC SB 50 E                                                                                                                                                                                                                                                                  | 13088   |
|   |                                                 | Material: Stainless steel with anti-fingerprint coating, Height: 689 mm, Width: 366 mm, Depth: 254 mm, Application: Wall mounting, Application: Free standing, Version: Self-closing lid, Characteristics: With interior bag holder and unique user friendly method for changing bags (Soft-close system), Content: 50 litre |         |