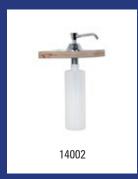

| Art.no. |
| DJ0037ACS                                                      | Soap dispenser automatic 1000 ml stainless steel, DJ0037ACS                                                                                                                                                                   | 14043   |
|                                                                | Material: Stainless steel, Height: 240 mm, Width: 110 mm, Depth: 120 mm, Application: Wall mounting, Application: Refillable, Refill: Liquid soap, alcohol gel, lotions and creams, Dosage: 1,5 ml p/stroke, Content: 1000 ml |         |









## Mediclinics - Foam soap dispenser automatic 1000 ml stainless steel white Model Description Art.no. DJF0038A Foam soap dispenser automatic 1000 ml stainless steel white, DJF0038A 14050

soap, Dosage: 1,0 ml p/stroke, Content: 1000 ml

Material: Stainless steel, Colour: White powdercoated, Height: 240 mm, Width: 110 mm, Depth: 120 mm, Application: Wall mounting, Application: Refillable, Refill: Foam

| Mediclinics - Foam soap dispenser automatic 1000 ml stainless steel black |                                                                                                                                                                        |         |
|---------------------------------------------------------------------------|----------------------------------------------------------