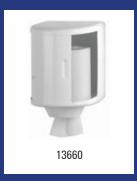

----------------------------------------------------------------------------------------------------------------------------------|---------|
| Model                                          | Description                                                                                                                                                 | Art.no. |
| PR2787B                                        | Jumbo roll dispenser large black, PR2787B                                                                                                                   | 13755   |
|                                                | Material: Steel, Colour: Black powdercoated, Height: 329 mm, Width: 310 mm, Depth 129 mm, Application: Wall mounting, Refill: 1 jumbo roll of max. Ø 275 mm |         |









| Mediclinics - Centre pull dispenser white |                                                                                                                                                                                                               |                   |
|-------------------------------------------|---------------------------------------------------------------------------------------------------------------------------------------------------------------------------------------------------------------|-------------------|
| Model                                     | Description