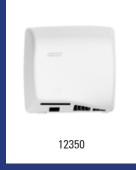

| Dosing Care - Off-the-floor hanging system |                                                                                                     |                   |  |
|--------------------------------------------|-----------------------------------------------------------------------------------------------------|-------------------|--|
| Model                                      | Description                                                                                         | Art.no.           |  |
| OFHS                                       | Off-the-Floor hanging system for different dosage systems, OFHS                                     | 5635              |  |
|                                            | Material: Plastic, Colour: White, Height: 130 mm (215 mm incl. hook Application: Max. 10 litre cans | x), Width: 70 mm, |  |