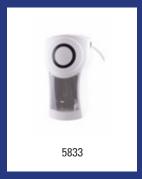

| Dosing Care - DC Mix Cabinet for max. 2,5 litre can |                                                                                                                                  |         |  |
|-----------------------------------------------------|----------------------------------------------------------------------------------------------------------------------------------|---------|--|
| Model                                               | Description                                                                                                                      | Art.no. |  |
| CabinetR                                            | DC Mix Cabinet for max. 2,5 litre can, CabinetR                                                                                  | 5833    |  |
|                                                     | Material: Plastic, Colour: White, Height: 330 mm, Width: 170 mm, Depth: 165 mm, Application: DC Mix dosing systems, Version: Can |         |  |