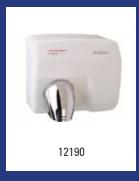

--------------------|---------|
| Model                                              | Description                                                                                                                                                                                 | Art.no. |
| M99ACS (Optima)                                    | Hand dryer automatic stainless steel, M99ACS (Optima)                                                                                                                                       | 12176   |
|                                                    | Material: Stainless steel, Height: 302 mm, Width: 260 mm, Depth: 150 mm, Application: Wall mounting, Characteristics: Automatic, 60 km/h, 38 seconds drying time, 60 dB, Wattage: 1640 Watt |         |









| Mediclinics - Hand dryer white push button |                                                                                                                                                                                                                                 |         |
|--------------------------------------------|---------------------------------------------------------------------------------------------------------------------------------------------------------------------------------------------------------------------------------|---------|
| Model                                      | Description