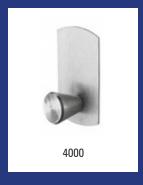

| Dutch Bins - Waste bin 80 litre open stainless steel high gloss |                                                                                                                                                                              |         |  |
|-----------------------------------------------------------------|------------------------------------------------------------------------------------------------------------------------------------------------------------------------------|---------|--|
| Model                                                           | Description                                                                                                                                                                  | Art.no. |  |
| PP1080C                                                         | Waste bin 80 litre open stainless steel high gloss, PP1080C                                                                                                                  | 11074   |  |
|                                                                 | Material: Stainless steel high gloss, Height: 750 mm, Width: 354 mm, Depth: 300 places Application: Wall mounting, Application: Free standing, Version: Open, Content: litre |         |  |