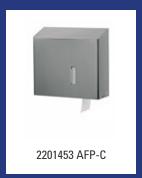

| Art.no.              |
| CPU 2 R E                                                    | Stainless steel combination dispenser soap- (on right) & hand towel dispenser, CPU 2 R E                                                                                                                                                  | 2201483 AFP-C        |
|                                                              | Material: Stainless steel with anti-fingerprint coating, Height: 385 mm, Depth: 155 m, Application: Wall mounting, Refill: Liquid soap, a and creams, Refill: Max. 750 pieces C-Folded and Z-Folded hand to ml p/stroke, Content: 1200 ml | alcohol gel, lotions |









### 

| SanTRAL - Jumbo roll dispenser |                                                                                                                                          |               |
|--------------------------------|------------------------------------------------------------------------------------------------------------------------------------------|---------------|
| Model                          | Description                                                                                                                              | Art.no.       |
| RHU 31 E                       | Stainless steel jumbo roll dispenser maxi, RHU 31 E                                                                                      | 2201453 AFP-C |
|