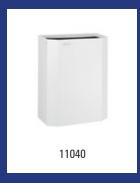

| Dutch Bins - Waste bin 20 litre white |                                                                                                                                                                                                                                                                                            |         |  |
|---------------------------------------|--------------------------------------------------------------------------------------------------------------------------------------------------------------------------------------------------------------------------------------------------------------------------------------------|---------|--|
| Model                                 | Description                                                                                                                                                                                                                                                                                | Art.no. |  |
| AC BB 20 EP                           | Waste bin 20 litre closed white, AC BB 20 EP                                                                                                                                                                                                                                               | 13072   |  |
|                                       | Material: Metal, Colour: White powdercoated, Height: 450 mm, Width: 300 m<br>Depth: 180 mm, Application: Wall mounting, Application: Free standing, Vers<br>Self-closing lid, Characteristics: With interior bag holder and unique user fri<br>method for changing bags, Content: 20 litre |         |  |