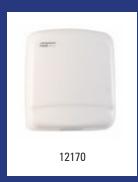

-----------------|---------|
| Model                                      | Description                                                                                                                                                                                          | Art.no. |
| M88Plus (Junior<br>Plus)                   | Hand dryer push button white, M88Plus (Junior Plus)                                                                                                                                                  |         |
|                                            | Material: Plastic, Colour: White, Height: 302 mm, Width: 253 mm, Depth: 149 mm, Application: Wall mounting, Characteristics: Push button, 60 km/h, 38 seconds drying time, 60 dB, Wattage: 1640 Watt |         |









| Mediclinics - Hand dryer white automatic |                                                                                                                                                                                                     |         |
|------------------------------------------|-----------------------------------------------------------------------------------------------------------------------------------------------------------------------------------------------------|---------|
| Model                                    | Description                                                                                                                                                                                         | Art.no. |
| M88APlus (Junior<br>Plus)