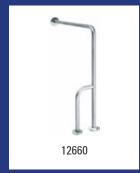

|                                 | Basic-<br>Line | Dosing<br>Care | Dutch<br>Bins | Medi-<br>clinics | MediQ<br>Line | PlastiC<br>Line | Plasti0<br>Line<br>2020 | Plasti(<br>line<br>Exclus | Qbic-<br>Line | San-<br>TRAL | Valera      | Wings |
|---------------------------------|----------------|----------------|---------------|------------------|---------------|-----------------|-------------------------|---------------------------|---------------|--------------|-------------|-------|
| Facial-                         |                |                |               | 58 -59           | 83            |                 |                         |                           |               |              |             |       |
| tissue disp.  Glove- dispensers |                |                |               |                  | 84 -87        |                 |                         |                           |               |              |             |       |
| Grab bars                       |                |                |               |                  | 95 -98        |                 |                         |                           |               |              |             |       |
| Hair-<br>dryers                 |                |                |               | 33 -34           |               |                 |                         |                           |               |              | 160<br>-163 |       |
| Hand-<br>dryers                 |                |                |               | 35 -43           |               | 109<br>-110     |                         | 128                       |               |              |             | 168   |
| Hand-<br>towel disp.            | 2              |                |               | 43 -45           | 82 -83        | 104             | 118 /<br>122            | 127<br>-128               | 137           | 149<br>-150  |             | 168   |
| Hand towel-roll disp.           |                |                |               |                  |               | 104<br>-105     |                         |                           |               | 150          |             |       |
| Mirrors                         |                |                |               | 59               |               |                 |                         |                           |               |              |             |       |