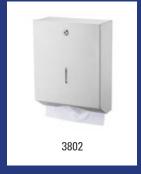

| Basicline - Hand towel dispenser large                                                                                                                         |                                                    |         |  |  |  |  |  |  |  |
|----------------------------------------------------------------------------------------------------------------------------------------------------------------|----------------------------------------------------|---------|--|--|--|--|--|--|--|
| Model                                                                                                                                                          | Description                                        | Art.no. |  |  |  |  |  |  |  |
| CLH-CS                                                                                                                                                         | Stainless steel hand towel dispenser large, CLH-CS | 3802    |  |  |  |  |  |  |  |
| Material: Stainless steel, Height: 345 mm, Width: 265 mm, Depth: 120 mm, Application: Wall mounting, Refill: Approx. 400-900 pieces C- and Z-folded hat towels |                                                    |         |  |  |  |  |  |  |  |