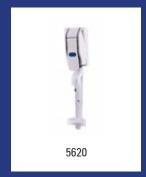

| Dosing Care - Dosing pump DC Smart Bottle |                                                                                                                                                                                                                                                                                             |         |
|-------------------------------------------|---------------------------------------------------------------------------------------------------------------------------------------------------------------------------------------------------------------------------------------------------------------------------------------------|---------|
| Model                                     | Description                                                                                                                                                                                                                                                                                 | Art.no. |
| DC Smart Bottle                           | Dosing pump, DC Smart Bottle                                                                                                                                                                                                                                                                | 5620    |
|                                           | Material: Plastic, Colour: White, Height: 200 mm, Width: 110 mm, Depth: 100 material: Plastic, Colour: White, Height: 200 mm, Width: 110 mm, Depth: 100 material: Application: Wall mounting, Dosage: 10 ml, 15 ml, 20 ml, 25 ml or 30 ml p/stroit Version: Bottle, Characteristics: Manual |         |