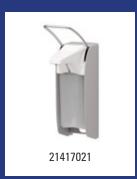

# Model Description Art.no. CLS-CS Stainless steel soap dispenser 650 ml, CLS-CS 3807 Material: Stainless steel, Height: 272 mm, Width: 104 mm, Depth: 92 mm, Application: Wall mounting, Application: Refillable, Refill: Liquid soap, alcohol gel, lotions and creams, Dosage: 0,4 ml p/stroke, Content: 650 ml