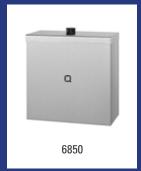

| Dutch Bins - Waste bin 20 litre white |                                                                                                                                                                                                                                                                                            |         |  |
|---------------------------------------|--------------------------------------------------------------------------------------------------------------------------------------------------------------------------------------------------------------------------------------------------------------------------------------------|---------|--|
| Model                                 | Description                                                                                                                                                                                                                                                                                | Art.no. |  |
| AC BB 20 EP                           | Waste bin 20 litre closed white, AC BB 20 EP                                                                                                                                                                                                                                               | 13072   |  |
|                                       | Material: Metal, Colour: White powdercoated, Height: 450 mm, Width: 300 m<br>Depth: 180 mm, Application: Wall mounting, Application: Free standing, Vers<br>Self-closing lid, Characteristics: With interior bag holder and unique user fri<br>method for changing bags, Content: 20 litre |         |  |