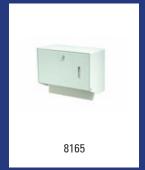

| Basicline - Hand towel dispenser large                                                                                                                         |                                                    |         |  |  |  |  |  |  |  |
|----------------------------------------------------------------------------------------------------------------------------------------------------------------|----------------------------------------------------|---------|--|--|--|--|--|--|--|
| Model                                                                                                                                                          | Description                                        | Art.no. |  |  |  |  |  |  |  |
| CLH-CS                                                                                                                                                         | Stainless steel hand towel dispenser large, CLH-CS | 3802    |  |  |  |  |  |  |  |
| Material: Stainless steel, Height: 345 mm, Width: 265 mm, Depth: 120 mm, Application: Wall mounting, Refill: Approx. 400-900 pieces C- and Z-folded hat towels |                                                    |         |  |  |  |  |  |  |  |