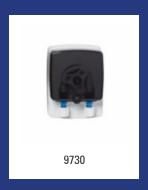

| Dosing Care - Additional third peristaltic pump |                                                                                                                                                                                                                                                                                    |                                  |
|-------------------------------------------------|------------------------------------------------------------------------------------------------------------------------------------------------------------------------------------------------------------------------------------------------------------------------------------|----------------------------------|
| Model                                           | Description                                                                                                                                                                                                                                                                        | Art.no.                          |
| Q100                                            | Additional, third peristaltic pump for dosing sanitiser, Q100                                                                                                                                                                                                                      | 9730                             |
|                                                 | Material: Plastic, Colour: White/Grey, Height: 126 mm, Width: 105 nmm, Application: Wall mounting, Application: Dish wash, Version: conveyer or flight-type dish machines, Characteristics: Electronic, Including installation kit, Characteristics: Works only in conjunction 200 | Single tank,<br>Characteristics: |