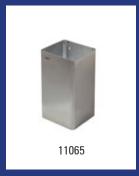

|   | Dutch Bins - Waste bin 50 litre stainless steel |                                                                                                                                                                                                                                                                                                                              |         |
|---|-------------------------------------------------|------------------------------------------------------------------------------------------------------------------------------------------------------------------------------------------------------------------------------------------------------------------------------------------------------------------------------|---------|
| ĺ | Model                                           | Description                                                                                                                                                                                                                                                                                                                  | Art.no. |
|   | AC SB 50 E                                      | Waste bin 50 litre closed stainless steel AFP-C, AC SB 50 E                                                                                                                                                                                                                                                                  | 13088   |
|   |                                                 | Material: Stainless steel with anti-fingerprint coating, Height: 689 mm, Width: 366 mm, Depth: 254 mm, Application: Wall mounting, Application: Free standing, Version: Self-closing lid, Characteristics: With interior bag holder and unique user friendly method for changing bags (Soft-close system), Content: 50 litre |         |