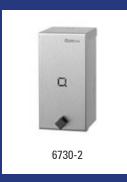

# Model Description Art.no. CLS-CS Stainless steel soap dispenser 650 ml, CLS-CS 3807 Material: Stainless steel, Height: 272 mm, Width: 104 mm, Depth: 92 mm, Application: Wall mounting, Application: Refillable, Refill: Liquid soap, alcohol gel, lotions and creams, Dosage: 0,4 ml p/stroke, Content: 650 ml