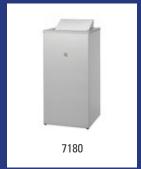

| Dutch Bins - Waste bin 50 litre white |                                                                                                                                                                                                                                                                                              |         |
|---------------------------------------|----------------------------------------------------------------------------------------------------------------------------------------------------------------------------------------------------------------------------------------------------------------------------------------------|---------|
| Model                                 | Description                                                                                                                                                                                                                                                                                  | Art.no. |
| AC BB 50 EP                           | Waste bin 50 litre closed white, AC BB 50 EP                                                                                                                                                                                                                                                 | 13070   |
|                                       | Material: Metal, Colour: White powdercoated, Height: 690 mm, Width: 390 mm, Depth: 250 mm, Application: Wall mounting, Application: Free standing, Version: Self-closing lid, Characteristics: With interior bag holder and unique user friendly method for changing bags, Content: 50 litre |         |