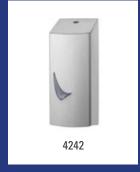

Solutions designed with functionally in mind for all types of situations and which lift hygiene levels in the field of waste. Waste can be processed in the most hygienic way possible, thanks to a foot-operated lid. The majority of the models make changing the bag effortless. The Basic Bins further include an ingenious lid system, making it possible to change the bag without removing the lid. This prevents causing damage to any existing sanitary fittings.