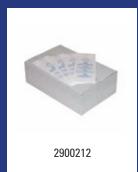

| Dutch Bins - Paper hygiene bags |                                                                         |               |
|---------------------------------|-------------------------------------------------------------------------|---------------|
| Model                           | Description                                                             | Art.no.       |
| НҮСВ                            | Paper hygiene bags, HYGB                                                | 2900212       |
|                                 | Material: Paper, Colour: White, Height: 270 mm, Width: 120 mm, Papieces | ckaging: 1000 |