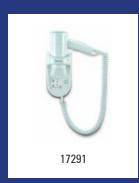

|                                 | Basic-<br>Line | Dosing<br>Care | Dutch<br>Bins | Medi-<br>clinics | MediQ<br>Line | PlastiC<br>Line | Plasti0<br>Line<br>2020 | Plasti(<br>line<br>Exclus | Qbic-<br>Line | San-<br>TRAL | Valera      | Wings |
|---------------------------------|----------------|----------------|---------------|------------------|---------------|-----------------|-------------------------|---------------------------|---------------|--------------|-------------|-------|
| Facial-                         |                |                |               | 58 -59           | 83            |                 |                         |                           |               |              |             |       |
| tissue disp.  Glove- dispensers |                |                |               |                  | 84 -87        |                 |                         |                           |               |              |             |       |
| Grab bars                       |                |                |               |                  | 95 -98        |                 |                         |                           |               |              |             |       |
| Hair-<br>dryers                 |                |                |               | 33 -34           |               |                 |                         |                           |               |              | 160<br>-163 |       |
| Hand-<br>dryers                 |                |                |               | 35 -43           |               | 109<br>-110     |                         | 128                       |               |              |             | 168   |
| Hand-<br>towel disp.            | 2              |                |               | 43 -45           | 82 -83        | 104             | 118 /<br>122            | 127<br>-128               | 137           | 149<br>-150  |             | 168   |
| Hand towel-roll disp.           |                |                |               |                  |               | 104<br>-105     |                         |                           |               | 150          |             |       |
| Mirrors                         |                |                |               | 59               |               |                 |                         |                           |               |              |             |       |