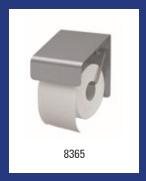

|                             | Basic-<br>Line | Dosing<br>Care | Dutch<br>Bins  | Medi-<br>clinics | MediQ<br>Line         | Plasti0<br>Line | Plasti0<br>Line<br>2020      | Plasti(<br>line<br>Exclus | Qbic-<br>Line | San-<br>TRAL | Valera | Wings       |
|-----------------------------|----------------|----------------|----------------|------------------|-----------------------|-----------------|------------------------------|---------------------------|---------------|--------------|--------|-------------|
| Pictograms                  |                |                |                | 61 -62           |                       |                 |                              |                           |               |              |        |             |
| Replacemroll holders        |                |                |                |                  | 87 -89                |                 |                              |                           |               | 152          |        |             |
| Sanitary-<br>bins           |                |                | 15 -16         | 33               | 65 -68                | 112<br>-113     | 124                          | 132                       | 136           | 148<br>-149  |        | 166<br>-167 |
| Soap-<br>disp.              | 3              |                |                | 45 -50           | 70 -82<br>/ 84        | 100<br>-103     | 118 /<br>121                 | 126<br>-127               | 141<br>-144   | 154<br>-158  |        | 174<br>-176 |
| Toilet-<br>brush h.         | 3              |                |                | 50 -51           | 94 -95                | 111<br>-112     |                              | 130<br>-131               | 140           | 153<br>-154  |        | 170         |
| Toilet paper-<br>dispensers | 2              |                |                | 51 -57           | 84                    | 105<br>-107     | 118<br>-120 /<br>122<br>-123 | 128                       | 138<br>-139   | 151<br>-152  |        | 169<br>-170 |
| Toilet seat-<br>cleaners    |                |                |                | 47 -48           |                       |                 |                              | 127                       | 140           | 155          |        | 175         |
| Waste-<br>bins              | 2              |                | 15 / 17<br>-27 | 29 -32           | 64 -65<br>/ 69<br>-70 | 113<br>-116     |                              | 131<br>-132               | 135<br>-136   | 147<br>-148  |        | 165<br>-166 |