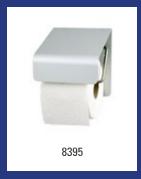

|                             | Basic-<br>Line | Dosing<br>Care | Dutch<br>Bins  | Medi-<br>clinics | MediQ<br>Line         | Plasti0<br>Line | Plasti0<br>Line<br>2020      | Plasti(<br>line<br>Exclus | Qbic-<br>Line | San-<br>TRAL | Valera | Wings       |
|-----------------------------|----------------|----------------|----------------|------------------|-----------------------|-----------------|------------------------------|---------------------------|---------------|--------------|--------|-------------|
| Pictograms                  |                |                |                | 61 -62           |                       |                 |                              |                           |               |              |        |             |
| Replacemroll holders        |                |                |                |                  | 87 -89                |                 |                              |                           |               | 152          |        |             |
| Sanitary-<br>bins           |                |                | 15 -16         | 33               | 65 -68                | 112<br>-113     | 124                          | 132                       | 136           | 148<br>-149  |        | 166<br>-167 |
| Soap-<br>disp.              | 3              |                |                | 45 -50           | 70 -82<br>/ 84        | 100<br>-103     | 118 /<br>121                 | 126<br>-127               | 141<br>-144   | 154<br>-158  |        | 174<br>-176 |
| Toilet-<br>brush h.         | 3              |                |                | 50 -51           | 94 -95                | 111<br>-112     |                              | 130<br>-131               | 140           | 153<br>-154  |        | 170         |
| Toilet paper-<br>dispensers | 2              |                |                | 51 -57           | 84                    | 105<br>-107     | 118<br>-120 /<br>122<br>-123 | 128                       | 138<br>-139   | 151<br>-152  |        | 169<br>-170 |
| Toilet seat-<br>cleaners    |                |                |                | 47 -48           |                       |                 |                              | 127                       | 140           | 155          |        | 175         |
| Waste-<br>bins              | 2              |                | 15 / 17<br>-27 | 29 -32           | 64 -65<br>/ 69<br>-70 | 113<br>-116     |                              | 131<br>-132               | 135<br>-136   | 147<br>-148  |        | 165<br>-166 |