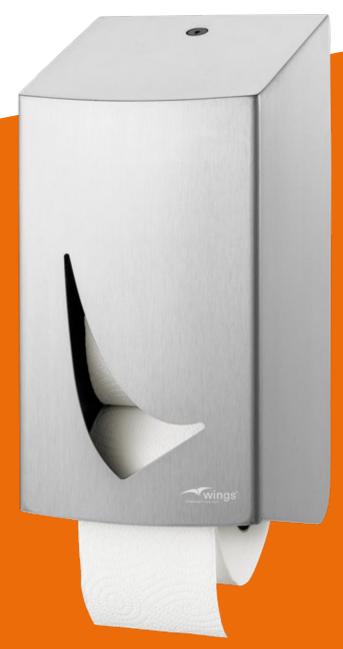

| Art.no. |  |
| WIN PH S          | Stainless steel coat hook, WIN PH S                                                                                                         | 4000    |  |
|                   | Material: Stainless steel, Height: 58 mm, Width: 38 mm, Depth: 19 m<br>Wall mounting, Characteristics: Stainless steel wall plate and stain | • •     |  |











### **Professional quality**

With our know-how, we develop products that always work.

### **Beautiful custom products**

Thanks to flexible structures in our design and production process, we can supply custom products for every scenario.

### **Barrier-free access**

On request, we make the thresholds as low as possible. And with order from fifty to one hundred units, you have access to all the possibilities.



Production takes place at our own factory in Germany





### **Choose your colour**

If you choose your own colour, you give even the interior of your sanitary facilities its own recognisable atmosphere and character.

If you decide in favour of our newly developed Glass-Colour coating, the unique brushed structure of stainless steel remains visible.

Or do you prefer a powder coating?

We can do that for you, too.









### You also want to stay informed of our most important developments?

We will keep you informed of:

- Trade fair news
- Trade fair invitations
- Product development
- Product characteristics
- Developments and trends

The newsletter is published once every two months.

Sign up on our website!



www.all-care.eu











Manufacturer

Showroom

All Care B.V.

Sto