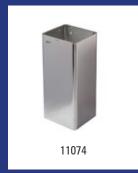

| Dutch Bins - Waste bin 50 litre stainless steel |                                                                                                                                                                                                                                                                            |         |
|-------------------------------------------------|----------------------------------------------------------------------------------------------------------------------------------------------------------------------------------------------------------------------------------------------------------------------------|---------|
| Model                                           | Description                                                                                                                                                                                                                                                                | Art.no. |
| AC BB 50 E                                      | Waste bin 50 litre closed stainless steel, AC BB 50 E                                                                                                                                                                                                                      | 13073   |
|                                                 | Material: Stainless steel, Height: 690 mm, Width: 390 mm, Depth: 250 mm, Application: Wall mounting, Application: Free standing, Version: Self-closing lid, Characteristics: With interior bag holder and unique user friendly method for changing bags, Content: 50 litre |         |