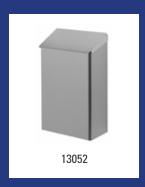

| Dutch Bins - Waste bin 7 litre stainless steel |                                                                                                                                                   |         |  |
|------------------------------------------------|---------------------------------------------------------------------------------------------------------------------------------------------------|---------|--|
| Model                                          | Description                                                                                                                                       | Art.no. |  |
| AC WB 7 E                                      | Waste bin 7 litre stainless steel, AC WB 7 E                                                                                                      | 13052   |  |
|                                                | Material: Stainless steel, Height: 348 mm, Width: 217 mm, Depth: 1 <sup>o</sup> Application: Wall mounting, Version: Hinged lid, Content: 7 litre | 16 mm,  |  |