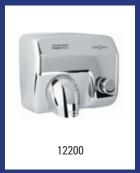

------------------|---------|
| Model                                              | Description                                                                                                                                                                                 | Art.no. |
| M99ACS (Optima)                                    | Hand dryer automatic stainless steel, M99ACS (Optima)                                                                                                                                       | 12176   |
|                                                    | Material: Stainless steel, Height: 302 mm, Width: 260 mm, Depth: 150 mm, Application: Wall mounting, Characteristics: Automatic, 60 km/h, 38 seconds drying time, 60 dB, Wattage: 1640 Watt |         |









| Mediclinics - Hand dryer white push button |                                                                                                                                                                                                                                 |         |
|--------------------------------------------|---------------------------------------------------------------------------------------------------------------------------------------------------------------------------------------------------------------------------------|---------|
| Model                                      | Description