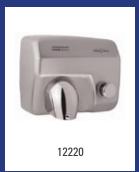

-------------|---------|
| Model                                               | Description                                                                                                                                                                                   | Art.no. |
| E88AC (Saniflow)                                    | Hand dryer automatic steel high gloss, E88AC (Saniflow)                                                                                                                                       | 12210   |
|                                                     | Material: Steel high gloss, Height: 248 mm, Width: 278 mm, Depth: 212 mm, Application: Wall mounting, Characteristics: Automatic, 100 km/h, 29 seconds drying time, 68 dB, Wattage: 2250 Watt |         |









| Mediclinics - Hand dryer stainless steel look push button |                                                                                                                                                                                               |         |
|-----------------------------------------------------------|-----------------------------------------------------------------------------------------------------------------------------------------------------------------------------------------------|---------|
| Model                                                     | Description                                                                                                                                                                                   | Art.no. |