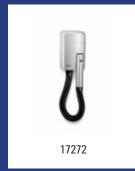

**Mediclinics - Hand dryer black automatic** 

|   | Mediclinics - Hand towel dispenser white |                                                                                                                                                                             |         |
|---|------------------------------------------|-----------------------------------------------------------------------------------------------------------------------------------------------------------------------------|---------|
| ĺ | Model                                    | Description                                                                                                                                                                 | Art.no. |
|   | DT0106                                   | Hand towel dispenser white, DT0106                                                                                                                                          | 12820   |
|   |                                          | Material: Steel, Colour: White powdercoated, Height: 330 mm, Width: 275 mm, Depth: 133 mm, Application: Wall mounting, Refill: Approx. 400-600 C-Fold or Z-Fold hand towels |         |

| Mediclinics - Hand towel dispenser stainless steel high gloss |                                                                                                                                                                      |         |
|---------------------------------------------------------------|----------------------------------------------------------------------------------------------------------------------------------------------------------------------|---------|
| Model                                                         | Description                                                                                                                                                          | Art.no. |
| DT0106C                                                       | Hand towel dispenser stainless steel high gloss, DT0106C                                                                                                             | 12821   |
|                                                               | Material: Stainless steel high gloss, Height: 330 mm, Width: 275 mm, Depth: 133 mm, Application: Wall mounting, Refill: Approx. 400-600 C-Fold or Z-Fold hand towels |         |

| Mediclinics - Hand towel dispenser stainless steel |                                                                                                                                                           |         |  |
|----------------------------------------------------|-----------------------------------------------------------------------------------------------------------------------------------------------------------|---------|--|
| Model                                              | Description                                                                                                                                               | Art.no. |  |
| DT0106CS                                           | Hand towel dispenser stainless steel, DT0106CS                                                                                                            | 12822   |  |
|                                                    | Material: Stainless steel, Height: 330 mm, Width: 275 mm, Depth: 133 mm, Application: Wall mounting, Refill: Approx. 400-600 C-Fold or Z-Fold hand towels |         |  |