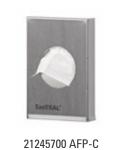

| Dutch Bins - Plastic hygiene bags |                                                                                                                                               |          |  |
|-----------------------------------|-----------------------------------------------------------------------------------------------------------------------------------------------|----------|--|
| Model                             | Description                                                                                                                                   | Art.no.  |  |
| нудвк                             | Plastic hygiene bags, HYGBK                                                                                                                   | 21245800 |  |
|                                   | Material: Plastic, Colour: White, Height: 126 mm, Width: 88 mm, Depth: 18 mm, R<br>1 cartridge with 30 hygiene bags, Packaging: 25 cartridges |          |  |