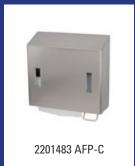

| Dutch Bins - Waste bin 20 litre stainless steel |                                                       |                                                                                                                                                   |  |
|-------------------------------------------------|-------------------------------------------------------|---------------------------------------------------------------------------------------------------------------------------------------------------|--|
| Model                                           | Description                                           | Art.no.                                                                                                                                           |  |
| AC BB 20 E                                      | Waste bin 20 litre closed stainless steel, AC BB 20 E | 13075                                                                                                                                             |  |
|                                                 | 5. 11                                                 | ion: Wall mounting, Application: Free standing, Version: Self-closing lid, eristics: With interior bag holder and unique user friendly method for |  |