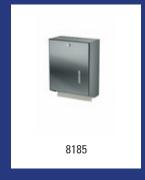

| Basicline - Hand towel dispenser small |                                                                                                                                                      |         |  |  |  |  |  |  |  |
|----------------------------------------|------------------------------------------------------------------------------------------------------------------------------------------------------|---------|--|--|--|--|--|--|--|
| Model                                  | Description                                                                                                                                          | Art.no. |  |  |  |  |  |  |  |
| CSH-CS                                 | Stainless steel hand towel dispenser small, CSH-CS                                                                                                   | 3804-2  |  |  |  |  |  |  |  |
|                                        | Material: Stainless steel, Height: 206 mm, Width: 265 mm, Depth: 12<br>Application: Wall mounting, Refill: Approx. 150-500 pieces C- and Z<br>towels | •       |  |  |  |  |  |  |  |

| Basicline - Hand towel dispenser large                                                                                                                         |                                                    |         |  |  |  |  |  |  |  |
|----------------------------------------------------------------------------------------------------------------------------------------------------------------|----------------------------------------------------|---------|--|--|--|--|--|--|--|
| Model                                                                                                                                                          | Description                                        | Art.no. |  |  |  |  |  |  |  |
| CLH-CS                                                                                                                                                         | Stainless steel hand towel dispenser large, CLH-CS | 3802    |  |  |  |  |  |  |  |
| Material: Stainless steel, Height: 345 mm, Width: 265 mm, Depth: 120 mm, Application: Wall mounting, Refill: Approx. 400-900 pieces C- and Z-folded hat towels |                                                    |         |  |  |  |  |  |  |  |