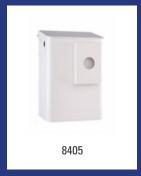

| Dutch Bins - Waste bin 20 litre white |                                                                                                                                                                                                                                                                                            |         |  |
|---------------------------------------|--------------------------------------------------------------------------------------------------------------------------------------------------------------------------------------------------------------------------------------------------------------------------------------------|---------|--|
| Model                                 | Description                                                                                                                                                                                                                                                                                | Art.no. |  |
| AC BB 20 EP                           | Waste bin 20 litre closed white, AC BB 20 EP                                                                                                                                                                                                                                               | 13072   |  |
|                                       | Material: Metal, Colour: White powdercoated, Height: 450 mm, Width: 300 m<br>Depth: 180 mm, Application: Wall mounting, Application: Free standing, Vers<br>Self-closing lid, Characteristics: With interior bag holder and unique user fri<br>method for changing bags, Content: 20 litre |         |  |

| Dutch Bins - Waste bin 50 litre white |                                                                                                                                                                                                                                                                                              |         |
|---------------------------------------|----------------------------------------------------------------------------------------------------------------------------------------------------------------------------------------------------------------------------------------------------------------------------------------------|---------|
| Model                                 | Description                                                                                                                                                                                                                                                                                  | Art.no. |
| AC BB 50 EP                           | Waste bin 50 litre closed white, AC BB 50 EP                                                                                                                                                                                                                                                 | 13070   |
|                                       | Material: Metal, Colour: White powdercoated, Height: 690 mm, Width: 390 mm, Depth: 250 mm, Application: Wall mounting, Application: Free standing, Version: Self-closing lid, Characteristics: With interior bag holder and unique user friendly method for changing bags, Content: 50 litre |         |