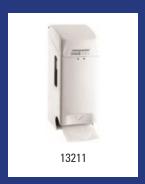

| Dutch Bins - Sanitary bag dispenser stainless steel white (paper) |                                                                                                                                                                                         |         |
|-------------------------------------------------------------------|-----------------------------------------------------------------------------------------------------------------------------------------------------------------------------------------|---------|
| Model                                                             | Description                                                                                                                                                                             | Art.no. |
| AC HBDP EP                                                        | Sanitary bag dispenser for paper sanitary bags stainless steel white, AC HBDP EP                                                                                                        | 13060   |
|                                                                   | Material: Stainless steel, Colour: White powdercoated, Height: 170 mm, Width: 154 mm, Depth: 25 mm, Application: Wall mounting or for mounting on the AC waste bins, Refill: Paper bags |         |