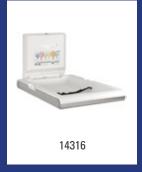

| Dutch Bins - Waste bin 20 litre white |                                                                                                                                                                                                                                                                                            |         |  |
|---------------------------------------|--------------------------------------------------------------------------------------------------------------------------------------------------------------------------------------------------------------------------------------------------------------------------------------------|---------|--|
| Model                                 | Description                                                                                                                                                                                                                                                                                | Art.no. |  |
| AC BB 20 EP                           | Waste bin 20 litre closed white, AC BB 20 EP                                                                                                                                                                                                                                               | 13072   |  |
|                                       | Material: Metal, Colour: White powdercoated, Height: 450 mm, Width: 300 m<br>Depth: 180 mm, Application: Wall mounting, Application: Free standing, Vers<br>Self-closing lid, Characteristics: With interior bag holder and unique user fri<br>method for changing bags, Content: 20 litre |         |  |

| Dutch Bins - Waste bin 20 litre stainless steel |                                                       |                                                                                                                                                   |  |
|-------------------------------------------------|-------------------------------------------------------|---------------------------------------------------------------------------------------------------------------------------------------------------|--|
| Model                                           | Description                                           | Art.no.                                                                                                                                           |  |
| AC BB 20 E                                      | Waste bin 20 litre closed stainless steel, AC BB 20 E | 13075                                                                                                                                             |  |
|                                                 | 5. 11                                                 | ion: Wall mounting, Application: Free standing, Version: Self-closing lid, eristics: With interior bag holder and unique user friendly method for |  |