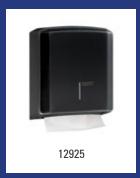

| Basicline - Hand towel dispenser small |                                                                                                                                                      |         |  |  |  |  |  |  |  |
|----------------------------------------|------------------------------------------------------------------------------------------------------------------------------------------------------|---------|--|--|--|--|--|--|--|
| Model                                  | Description                                                                                                                                          | Art.no. |  |  |  |  |  |  |  |
| CSH-CS                                 | Stainless steel hand towel dispenser small, CSH-CS                                                                                                   | 3804-2  |  |  |  |  |  |  |  |
|                                        | Material: Stainless steel, Height: 206 mm, Width: 265 mm, Depth: 12<br>Application: Wall mounting, Refill: Approx. 150-500 pieces C- and Z<br>towels | •       |  |  |  |  |  |  |  |

| Basicline - Hand towel dispenser large                                                                                                                         |                                                    |         |  |  |  |  |  |  |  |
|----------------------------------------------------------------------------------------------------------------------------------------------------------------|----------------------------------------------------|---------|--|--|--|--|--|--|--|
| Model                                                                                                                                                          | Description                                        | Art.no. |  |  |  |  |  |  |  |
| CLH-CS                                                                                                                                                         | Stainless steel hand towel dispenser large, CLH-CS | 3802    |  |  |  |  |  |  |  |
| Material: Stainless steel, Height: 345 mm, Width: 265 mm, Depth: 120 mm, Application: Wall mounting, Refill: Approx. 400-900 pieces C- and Z-folded hat towels |                                                    |         |  |  |  |  |  |  |  |