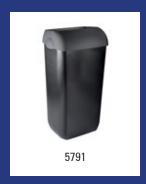

Solutions designed with functionally in mind for all types of situations and which lift hygiene levels in the field of waste. Waste can be processed in the most hygienic way possible, thanks to a foot-operated lid. The majority of the models make changing the bag effortless. The Basic Bins further include an ingenious lid system, making it possible to change the bag without removing the lid. This prevents causing damage to any existing sanitary fittings.