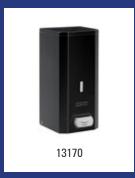

el                                                 | Description                                                                                                                                                                                           | Art.no. |
| DJS0033CS                                             | Spray dispenser 1500 ml stainless steel, DJS0033CS                                                                                                                                                    | 13169   |
|                                                       | Material: Stainless steel, Height: 240 mm, Width: 110 mm, Depth: 133 mm, Application: Wall mounting, Application: Refillable, Refill: Liquid disinfectants, Dosage: 0,8 ml p/stroke, Content: 1500 ml |         |









# Mediclinics - Spray dispenser 1500 ml stainless steel black Model Description Art.no. DJS0033B Spray dispenser 1500 ml stainless steel black, DJS0033B 13170 Material: Stainless steel, Colour: Black powdercoated, Height: 240 mm, Width: 110 mm, Depth: 133 mm, Application: Wall mounting, Application: Refillable, Refill: Liquid

disinfectants, Dosage: 0,8 ml p/stroke, Content: 1500 ml

| Mediclinics - Soap dispenser automatic 1000 ml stainless steel white |                                                                                                                                                                                                           |                       |  |
|----------------------------------------------------------------------|-----------------------------