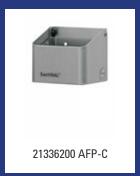

|   | Dutch Bins - Waste bin 50 litre stainless steel |                                                                                                                                                                                                                                                                                                                              |         |
|---|-------------------------------------------------|------------------------------------------------------------------------------------------------------------------------------------------------------------------------------------------------------------------------------------------------------------------------------------------------------------------------------|---------|
| ĺ | Model                                           | Description                                                                                                                                                                                                                                                                                                                  | Art.no. |
|   | AC SB 50 E                                      | Waste bin 50 litre closed stainless steel AFP-C, AC SB 50 E                                                                                                                                                                                                                                                                  | 13088   |
|   |                                                 | Material: Stainless steel with anti-fingerprint coating, Height: 689 mm, Width: 366 mm, Depth: 254 mm, Application: Wall mounting, Application: Free standing, Version: Self-closing lid, Characteristics: With interior bag holder and unique user friendly method for changing bags (Soft-close system), Content: 50 litre |         |