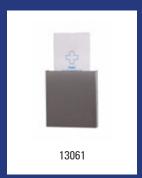

| Dutch Bins - Sanitary bag dispenser stainless steel (paper) |                                                                                                                                                       |         |  |
|-------------------------------------------------------------|-------------------------------------------------------------------------------------------------------------------------------------------------------|---------|--|
| Model                                                       | Description                                                                                                                                           | Art.no. |  |
| AC HBDP E                                                   | Sanitary bag dispenser for paper sanitary bags stainless steel, AC HBDP E                                                                             | 13061   |  |
|                                                             | Material: Stainless steel, Height: 170 mm, Width: 154 mm, Depth: 25 mm, App<br>Wall mounting or for mounting on the AC waste bins, Refill: Paper bags |         |  |