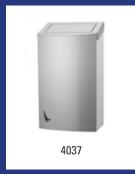

| Dutch Bins - Waste bin 20 litre white |                                                                                                                                                                                                                                                                                            |         |  |
|---------------------------------------|--------------------------------------------------------------------------------------------------------------------------------------------------------------------------------------------------------------------------------------------------------------------------------------------|---------|--|
| Model                                 | Description                                                                                                                                                                                                                                                                                | Art.no. |  |
| AC BB 20 EP                           | Waste bin 20 litre closed white, AC BB 20 EP                                                                                                                                                                                                                                               | 13072   |  |
|                                       | Material: Metal, Colour: White powdercoated, Height: 450 mm, Width: 300 m<br>Depth: 180 mm, Application: Wall mounting, Application: Free standing, Vers<br>Self-closing lid, Characteristics: With interior bag holder and unique user fri<br>method for changing bags, Content: 20 litre |         |  |

| Dutch Bins - Waste bin 20 litre stainless steel |                                                       |                                                                                                                                                   |  |
|-------------------------------------------------|-------------------------------------------------------|---------------------------------------------------------------------------------------------------------------------------------------------------|--|
| Model                                           | Description                                           | Art.no.                                                                                                                                           |  |
| AC BB 20 E                                      | Waste bin 20 litre closed stainless steel, AC BB 20 E | 13075                                                                                                                                             |  |
|                                                 | 5. 11                                                 | ion: Wall mounting, Application: Free standing, Version: Self-closing lid, eristics: With interior bag holder and unique user friendly method for |  |