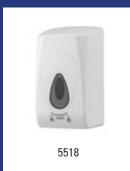

# Model Description Art.no. CLS-CS Stainless steel soap dispenser 650 ml, CLS-CS 3807 Material: Stainless steel, Height: 272 mm, Width: 104 mm, Depth: 92 mm, Application: Wall mounting, Application: Refillable, Refill: Liquid soap, alcohol gel, lotions and creams, Dosage: 0,4 ml p/stroke, Content: 650 ml