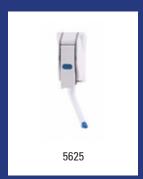

| Dosing Care - Dosing pump DC Smart Sink |                                                                                                                                                                                                 |         |
|-----------------------------------------|-------------------------------------------------------------------------------------------------------------------------------------------------------------------------------------------------|---------|
| Model                                   | Description                                                                                                                                                                                     | Art.no. |
| DC Smart Sink                           | Dosing pump, DC Smart Sink                                                                                                                                                                      | 5625    |
|                                         | Material: Plastic, Colour: White, Height: 200 mm, Width: 110 mm, D<br>Application: Installation by or over a sink, Dosage: 10 ml, 15 ml, 20<br>p/stroke, Version: Sink, Characteristics: Manual | 1       |