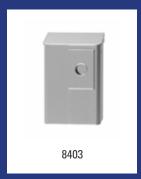

| Dutch Bins - Waste bin 20 litre stainless steel |                                                       |                                                                                                                                                   |  |
|-------------------------------------------------|-------------------------------------------------------|---------------------------------------------------------------------------------------------------------------------------------------------------|--|
| Model                                           | Description                                           | Art.no.                                                                                                                                           |  |
| AC BB 20 E                                      | Waste bin 20 litre closed stainless steel, AC BB 20 E | 13075                                                                                                                                             |  |
|                                                 | 5. 11                                                 | ion: Wall mounting, Application: Free standing, Version: Self-closing lid, eristics: With interior bag holder and unique user friendly method for |  |

| Dutch Bins - Waste bin 50 litre stainless steel |                                                                                                                                                                                                                                                                            |         |
|-------------------------------------------------|----------------------------------------------------------------------------------------------------------------------------------------------------------------------------------------------------------------------------------------------------------------------------|---------|
| Model                                           | Description                                                                                                                                                                                                                                                                | Art.no. |
| AC BB 50 E                                      | Waste bin 50 litre closed stainless steel, AC BB 50 E                                                                                                                                                                                                                      | 13073   |
|                                                 | Material: Stainless steel, Height: 690 mm, Width: 390 mm, Depth: 250 mm, Application: Wall mounting, Application: Free standing, Version: Self-closing lid, Characteristics: With interior bag holder and unique user friendly method for changing bags, Content: 50 litre |         |