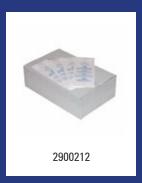

| Dutch Bins - Paper hygiene bags |                                                                         |               |
|---------------------------------|-------------------------------------------------------------------------|---------------|
| Model                           | Description                                                             | Art.no.       |
| НҮСВ                            | Paper hygiene bags, HYGB                                                | 2900212       |
|                                 | Material: Paper, Colour: White, Height: 270 mm, Width: 120 mm, Papieces | ckaging: 1000 |