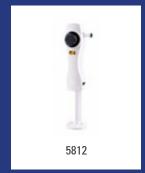

| Art.no. |
| DC Shot Bottle               | Dosing Unit, DC Shot Bottle                                                                                                                                                                                                                        | 5802    |
|                              | Material: Plastic, Colour: White, Height: 220 mm, Width: 120 mm, Depth: 100 mm (150 mm incl. push button), Application: Wall mounting, Dosage: Illimited choice between 5 ml and 30 ml (adjustable dose), Version: Bottle, Characteristics: Manual |         |









| Dosing Care - DC Shot Bucket |                                                                                                                                                                                                                                                   |         |  |
|------------------------------|---------------------------------------------------------------------------------------------------------------------------------------------------------------------------------------------------------------------------------------------------|---------|--|
| Model                        | Description