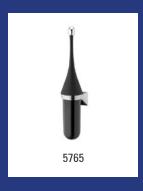

| Basicline - Toilet brush holder |                                                                                                                                      |         |  |  |  |  |  |  |  |
|---------------------------------|--------------------------------------------------------------------------------------------------------------------------------------|---------|--|--|--|--|--|--|--|
| Model                           | Description                                                                                                                          | Art.no. |  |  |  |  |  |  |  |
| CLT-CS                          | Stainless steel toilet brush holder, CLT-CS                                                                                          | 3819    |  |  |  |  |  |  |  |
|                                 | Material: Stainless steel, Height: 230 mm, Width: 115 mm, Depth: 1 Application: Wall mounting, Characteristics: With removable plast | •       |  |  |  |  |  |  |  |