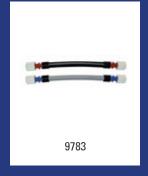

| Dosing Care - Q200 dish wash tubings |                                           |         |
|--------------------------------------|-------------------------------------------|---------|
| Model                                | Description                               | Art.no. |
| BrightChem                           | Q200 dish wash tubings, BrightChem        | 9783    |
|                                      | Packaging: 1 detergent tube, 1 rinse tube |         |
|                                      |                                           |         |
|                                      |                                           |         |