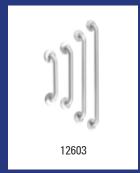

stainless steel |                                                                                              |         |  |
|--------------------------------------------------------|----------------------------------------------------------------------------------------------|---------|--|
| Model                                                  | Description                                                                                  | Art.no. |  |
| BR0300CS                                               | Grab bar straight 387 mm stainless steel, BR0300CS                                           | 12600   |  |
|                                                        | Material: Stainless steel, Width: 387 mm, Depth: 70 mm, Diameter: Application: Wall mounting |         |  |









| MediQo-line - Grab bar straight 455 mm stainless steel                                              |                                                    |         |
|-----------------------------------------------------------------------------------------------------|----------------------------------------------------|---------|
| Model                                                                                               | Description                                        | Art.no. |
| BR0400CS                                                                                            | Grab bar straight 455 mm stainless steel, BR0400CS | 12601   |
| Material: Stainless steel, Width: 537 mm, Depth: 70 mm, Diameter: 32 mm, Application: Wall mounting |