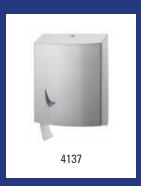

|                             | Basic-<br>Line | Dosing<br>Care | Dutch<br>Bins  | Medi-<br>clinics | MediQ<br>Line         | Plasti0<br>Line | Plasti0<br>Line<br>2020      | Plasti(<br>line<br>Exclus | Qbic-<br>Line | San-<br>TRAL | Valera | Wings       |
|-----------------------------|----------------|----------------|----------------|------------------|-----------------------|-----------------|------------------------------|---------------------------|---------------|--------------|--------|-------------|
| Pictograms                  |                |                |                | 61 -62           |                       |                 |                              |                           |               |              |        |             |
| Replacemroll holders        |                |                |                |                  | 87 -89                |                 |                              |                           |               | 152          |        |             |
| Sanitary-<br>bins           |                |                | 15 -16         | 33               | 65 -68                | 112<br>-113     | 124                          | 132                       | 136           | 148<br>-149  |        | 166<br>-167 |
| Soap-<br>disp.              | 3              |                |                | 45 -50           | 70 -82<br>/ 84        | 100<br>-103     | 118 /<br>121                 | 126<br>-127               | 141<br>-144   | 154<br>-158  |        | 174<br>-176 |
| Toilet-<br>brush h.         | 3              |                |                | 50 -51           | 94 -95                | 111<br>-112     |                              | 130<br>-131               | 140           | 153<br>-154  |        | 170         |
| Toilet paper-<br>dispensers | 2              |                |                | 51 -57           | 84                    | 105<br>-107     | 118<br>-120 /<br>122<br>-123 | 128                       | 138<br>-139   | 151<br>-152  |        | 169<br>-170 |
| Toilet seat-<br>cleaners    |                |                |                | 47 -48           |                       |                 |                              | 127                       | 140           | 155          |        | 175         |
| Waste-<br>bins              | 2              |                | 15 / 17<br>-27 | 29 -32           | 64 -65<br>/ 69<br>-70 | 113<br>-116     |                              | 131<br>-132               | 135<br>-136   | 147<br>-148  |        | 165<br>-166 |