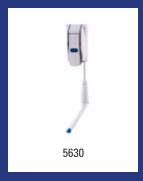

| Dosing Care - Dosing pump DC Smart Bucket |                                                                                                                                                                                                            |         |
|-------------------------------------------|------------------------------------------------------------------------------------------------------------------------------------------------------------------------------------------------------------|---------|
| Model                                     | Description                                                                                                                                                                                                | Art.no. |
| DC Smart Bucket                           | Dosing pump, DC Smart Bucket                                                                                                                                                                               | 5630    |
|                                           | Material: Plastic, Colour: White, Height: 200 mm, Width: 110 mm, Depth: 100 mm, Application: Wall mounting, Dosage: 10 ml, 15 ml, 20 ml, 25 ml or 30 ml p/stroke, Version: Bucket, Characteristics: Manual |         |