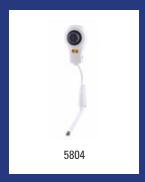

| Dosing Care - DC Shot Bottle |                                                                                                                                                                                                                                                    |         |
|------------------------------|----------------------------------------------------------------------------------------------------------------------------------------------------------------------------------------------------------------------------------------------------|---------|
| Model                        | Description                                                                                                                                                                                                                                        | Art.no. |
| DC Shot Bottle               | Dosing Unit, DC Shot Bottle                                                                                                                                                                                                                        | 5802    |
|                              | Material: Plastic, Colour: White, Height: 220 mm, Width: 120 mm, Depth: 100 mm (150 mm incl. push button), Application: Wall mounting, Dosage: Illimited choice between 5 ml and 30 ml (adjustable dose), Version: Bottle, Characteristics: Manual |         |