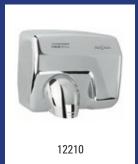

----------------|---------|
| Model                                              | Description                                                                                                                                                                                 | Art.no. |
| M99ACS (Optima)                                    | Hand dryer automatic stainless steel, M99ACS (Optima)                                                                                                                                       | 12176   |
|                                                    | Material: Stainless steel, Height: 302 mm, Width: 260 mm, Depth: 150 mm, Application: Wall mounting, Characteristics: Automatic, 60 km/h, 38 seconds drying time, 60 dB, Wattage: 1640 Watt |         |









| Mediclinics - Hand dryer white push button |                                                                                                                                                                                                                                 |         |
|--------------------------------------------|---------------------------------------------------------------------------------------------------------------------------------------------------------------------------------------------------------------------------------|---------|
| Model                                      | Description