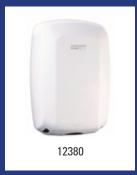

|                                 | Basic-<br>Line | Dosing<br>Care | Dutch<br>Bins | Medi-<br>clinics | MediQ<br>Line | PlastiC<br>Line | Plasti0<br>Line<br>2020 | Plasti(<br>line<br>Exclus | Qbic-<br>Line | San-<br>TRAL | Valera      | Wings |
|---------------------------------|----------------|----------------|---------------|------------------|---------------|-----------------|-------------------------|---------------------------|---------------|--------------|-------------|-------|
| Facial-                         |                |                |               | 58 -59           | 83            |                 |                         |                           |               |              |             |       |
| tissue disp.  Glove- dispensers |                |                |               |                  | 84 -87        |                 |                         |                           |               |              |             |       |
| Grab bars                       |                |                |               |                  | 95 -98        |                 |                         |                           |               |              |             |       |
| Hair-<br>dryers                 |                |                |               | 33 -34           |               |                 |                         |                           |               |              | 160<br>-163 |       |
| Hand-<br>dryers                 |                |                |               | 35 -43           |               | 109<br>-110     |                         | 128                       |               |              |             | 168   |
| Hand-<br>towel disp.            | 2              |                |               | 43 -45           | 82 -83        | 104             | 118 /<br>122            | 127<br>-128               | 137           | 149<br>-150  |             | 168   |
| Hand towel-roll disp.           |                |                |               |                  |               | 104<br>-105     |                         |                           |               | 150          |             |       |
| Mirrors                         |                |                |               | 59               |               |                 |                         |                           |               |              |             |       |