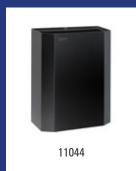

| 8230    |  |
|                                                        | Material: Stainless steel, Height: 420 mm, Width: 275 mm, Depth: 217 mm, Application: Wall mounting, Version: Hinged lid, Content: 15 litre |         |  |



This highly extensive range of simple to robust electric hand dryers offers a hygienic solution for all situations and spaces. The program of hand dryers offers a diversity of products, ranging from simple plastic designs suitable for e.g. offices, schools and shops, vandalism-proof metal models suitable for public spaces. Sanitary fittings can also be completed with dispensers suitable for universal replenishing, available in brushed stainless steel, high gloss or powdercoated metal.









| Mediclinics - Waste bin open 25 litre white |                                                                                                                                                                                                                                             |         |
|---------------------------------------------|---------------------------------------------------------------------------------------------------------------------------------------------------------------------------------------------------------------------------------------------|---------|
| Model                                       | Description