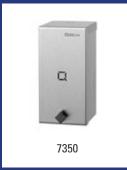

| Art.no. |
| QSDR04THQ SSL                                        | Stainless steel toilet seat cleaner 400 ml high quality, QSDR04THQ SSL                                                                                                                                                                  | 7280-2  |
|                                                      | Material: Stainless steel 316   With welded cover of 1,25 mm, Height: 200 mm, Width: 100 mm, Depth: 100 mm, Application: Wall mounting, Application: Refillable, Refill: Liquid disinfectants, Dosage: 0,5 ml p/stroke, Content: 400 ml |         |









| Obic-line - Soap dispenser 900 ml refillable |                                                                                                                                                                                                                                                       |         |  |
|----------------------------------------------|-------------------------------------------------------------------------------------------------------------------------------------------------------------------------------------------------------------------------------------------------------|---------|--|
| Model                                        | Description