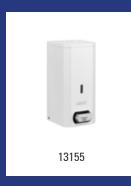

| Art.no. |
| DJ0031CS                                             | Soap dispenser 1500 ml stainless steel, DJ0031CS                                                                                                                                                                              | 13149   |
|                                                      | Material: Stainless steel, Height: 240 mm, Width: 110 mm, Depth: 133 mm, Application: Wall mounting, Application: Refillable, Refill: Liquid soap, alcohol gel, lotions and creams, Dosage: 1,5 ml p/stroke, Content: 1500 ml |         |









| Mediclinics - Soap | dispenser 1500 ml stainless steel black                                                                                                                                                                   |                      |
|--------------------|-----------------------------------------------------------------------------------------------------------------------------------------------------------------------------------------------------------|----------------------|
| Model              | Description                                                                                                                                                                                               | Art.no.              |
| DJ0031B            | Soap dispenser 1500 m