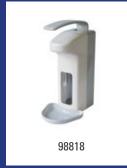

# Model Description Art.no. CLS-CS Stainless steel soap dispenser 650 ml, CLS-CS 3807 Material: Stainless steel, Height: 272 mm, Width: 104 mm, Depth: 92 mm, Application: Wall mounting, Application: Refillable, Refill: Liquid soap, alcohol gel, lotions and creams, Dosage: 0,4 ml p/stroke, Content: 650 ml