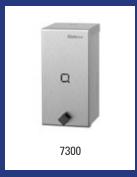

| Art.no. |
| QSDR08SHQ SSL                                    | Stainless steel spray dispenser 900 ml high quality, QSDR08SHQ<br>SSL                                                                                                                                                            | 7350-2  |
|                                                  | Material: Stainless steel 316   With welded cover of 1,25 mm, Height: 230 mm, W 115 mm, Depth: 115 mm, Application: Wall mounting, Application: Refillable, Refil Liquid disinfectants, Dosage: 0,5 ml p/stroke, Content: 900 ml |         |









| Qbic-line - Foam soap dispenser 900 ml refillable |                                                                                                                                                    |         |  |
|---------------------------------------------------|----------------------------------------------------------------------------------------------------------------------------------------------------|---------|--|
| Model                                             | Description                                                                                                                                        | Art.no. |  |
| QSDR08F SSL                                       | Stainless steel foam soap dispenser 900 ml, QSDR08F SSL  Material: Stainless steel   With