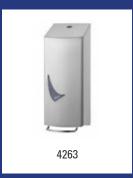

| Dutch Bins - Waste bin closed 80 litre stainless steel |                                                                                                                                                                               |         |  |
|--------------------------------------------------------|-------------------------------------------------------------------------------------------------------------------------------------------------------------------------------|---------|--|
| Model                                                  | Description                                                                                                                                                                   | Art.no. |  |
| PP0080CS                                               | Waste bin stainless steel 80 litre closed, PP0080CS                                                                                                                           | 11072   |  |
|                                                        | Material: Stainless steel, Height: 870 mm, Width: 354 mm, Depth: 300 mm, Application: Wall mounting, Application: Free standing, Version: Self-closing lid, Content: 80 litre |         |  |