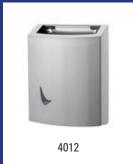

Solutions designed with functionally in mind for all types of situations and which lift hygiene levels in the field of waste. Waste can be processed in the most hygienic way possible, thanks to a foot-operated lid. The majority of the models make changing the bag effortless. The Basic Bins further include an ingenious lid system, making it possible to change the bag without removing the lid. This prevents causing damage to any existing sanitary fittings.