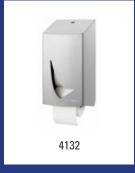

|                             | Basic-<br>Line | Dosing<br>Care | Dutch<br>Bins  | Medi-<br>clinics | MediQ<br>Line         | Plasti0<br>Line | Plasti0<br>Line<br>2020      | Plasti(<br>line<br>Exclus | Qbic-<br>Line | San-<br>TRAL | Valera | Wings       |
|-----------------------------|----------------|----------------|----------------|------------------|-----------------------|-----------------|------------------------------|---------------------------|---------------|--------------|--------|-------------|
| Pictograms                  |                |                |                | 61 -62           |                       |                 |                              |                           |               |              |        |             |
| Replacemroll holders        |                |                |                |                  | 87 -89                |                 |                              |                           |               | 152          |        |             |
| Sanitary-<br>bins           |                |                | 15 -16         | 33               | 65 -68                | 112<br>-113     | 124                          | 132                       | 136           | 148<br>-149  |        | 166<br>-167 |
| Soap-<br>disp.              | 3              |                |                | 45 -50           | 70 -82<br>/ 84        | 100<br>-103     | 118 /<br>121                 | 126<br>-127               | 141<br>-144   | 154<br>-158  |        | 174<br>-176 |
| Toilet-<br>brush h.         | 3              |                |                | 50 -51           | 94 -95                | 111<br>-112     |                              | 130<br>-131               | 140           | 153<br>-154  |        | 170         |
| Toilet paper-<br>dispensers | 2              |                |                | 51 -57           | 84                    | 105<br>-107     | 118<br>-120 /<br>122<br>-123 | 128                       | 138<br>-139   | 151<br>-152  |        | 169<br>-170 |
| Toilet seat-<br>cleaners    |                |                |                | 47 -48           |                       |                 |                              | 127                       | 140           | 155          |        | 175         |
| Waste-<br>bins              | 2              |                | 15 / 17<br>-27 | 29 -32           | 64 -65<br>/ 69<br>-70 | 113<br>-116     |                              | 131<br>-132               | 135<br>-136   | 147<br>-148  |        | 165<br>-166 |