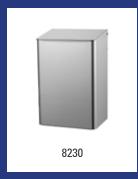

| Dutch Bins - Waste bin 20 litre stainless steel |                                                       |                                                                                                                                                   |  |
|-------------------------------------------------|-------------------------------------------------------|---------------------------------------------------------------------------------------------------------------------------------------------------|--|
| Model                                           | Description                                           | Art.no.                                                                                                                                           |  |
| AC BB 20 E                                      | Waste bin 20 litre closed stainless steel, AC BB 20 E | 13075                                                                                                                                             |  |
|                                                 | 5. 11                                                 | ion: Wall mounting, Application: Free standing, Version: Self-closing lid, eristics: With interior bag holder and unique user friendly method for |  |