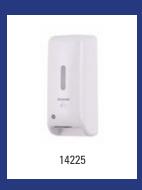

------------------------------------------------------------------------------------------------|----------------------------------|
| МQА05К | Soap- and disinfectant dispenser automatic plastic 500 ml + drip tray, MQA05K                                                                                                                                                                                                               | 98812                            |
|        | Material: Plastic, Colour: White/Grey, Height: 268 mm, Width: 96 m<br>Application: Wall mounting, Application: Free standing, Refill: Liqu<br>hand disinfectants and lotions, Dosage: Adjustable in 0,8 ml, 1,2 ml<br>Characteristics: Including drip tray, excluding reservoir, Content: 5 | id soaps, gels,<br>I and 1,8 ml, |









| MediQo-line - Soap | - and disinfectant dispenser automatic 1000 ml plastic                                                                                                                                                                                                                                                                                                            |                                     |
|--------------------|-------------------------------------------------------------------------------------------------------------------------------------------------------------------------------------------------------------------------------------------------------------------------------------------------------------------------------------------------------------------