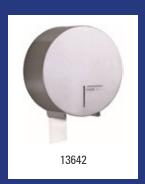

| Basicline - Jumbo roll dispenser |                                                                                                                                         |         |  |  |  |  |  |  |
|----------------------------------|-----------------------------------------------------------------------------------------------------------------------------------------|---------|--|--|--|--|--|--|
| Model                            | Description                                                                                                                             | Art.no. |  |  |  |  |  |  |
| CLJ-CS                           | Stainless steel jumbo roll dispenser, CLJ-CS                                                                                            | 3812    |  |  |  |  |  |  |
|                                  | Material: Stainless steel, Height: 300 mm, Width: 300 mm, Depth: 1<br>Application: Wall mounting, Refill: 1 jumbo roll of max. Ø 270 mm | 22 mm,  |  |  |  |  |  |  |