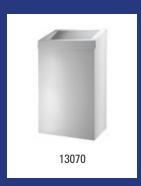

| Dutch Bins - Waste bin 50 litre white |                                                                                                                                                                                                                                                                                              |         |
|---------------------------------------|----------------------------------------------------------------------------------------------------------------------------------------------------------------------------------------------------------------------------------------------------------------------------------------------|---------|
| Model                                 | Description                                                                                                                                                                                                                                                                                  | Art.no. |
| AC BB 50 EP                           | Waste bin 50 litre closed white, AC BB 50 EP                                                                                                                                                                                                                                                 | 13070   |
|                                       | Material: Metal, Colour: White powdercoated, Height: 690 mm, Width: 390 mm, Depth: 250 mm, Application: Wall mounting, Application: Free standing, Version: Self-closing lid, Characteristics: With interior bag holder and unique user friendly method for changing bags, Content: 50 litre |         |