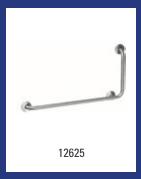

| Dutch Bins - Waste bin 6 litre closed aluminium |                                                                                                                                      |         |  |
|-------------------------------------------------|--------------------------------------------------------------------------------------------------------------------------------------|---------|--|
| Model                                           | Description                                                                                                                          | Art.no. |  |
| MQWB6A                                          | Waste bin 6 litre closed aluminium, MQWB6A                                                                                           | 8200    |  |
|                                                 | Material: Aluminium, Height: 325 mm, Width: 212 mm, Depth: 165 mm, Application: Wall mounting, Version: Hinged lid, Content: 6 litre |         |  |

| Dutch Bins - Waste bin 6 litre closed white |                                                                                                                                                                        |         |  |
|---------------------------------------------|------------------------------------------------------------------------------------------------------------------------------------------------------------------------|---------|--|
| Model                                       | Description                                                                                                                                                            | Art.no. |  |
| MQWB6P                                      | Waste bin 6 litre closed white, MQWB6P                                                                                                                                 | 8205    |  |
|                                             | Material: Stainless steel, Colour: White powdercoated, Height: 320 mm, Width: 212 mm, Depth: 165 mm, Application: Wall mounting, Version: Hinged lid, Content: 6 litre |         |  |

| Dutch Bins - Waste bin 6 litre closed stainless steel |                                                                                                                                          |         |  |
|-------------------------------------------------------|------------------------------------------------------------------------------------------------------------------------------------------|---------|--|
| Model                                                 | Description                                                                                                                              | Art.no. |  |
| MQWB6E                                                | Waste bin 6 litre closed stainless steel, MQWB6E                                                                                         | 8210    |  |
|                                                       | Material: Stainless steel, Height: 320 mm, Width: 212 mm, Depth: 10<br>Application: Wall mounting, Version: Hinged lid, Content: 6 litre | 65 mm,  |  |