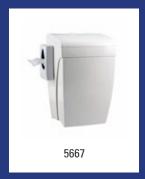

Solutions designed with functionally in mind for all types of situations and which lift hygiene levels in the field of waste. Waste can be processed in the most hygienic way possible, thanks to a foot-operated lid. The majority of the models make changing the bag effortless. The Basic Bins further include an ingenious lid system, making it possible to change the bag without removing the lid. This prevents causing damage to any existing sanitary fittings.