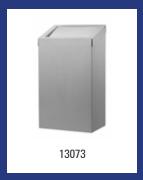

| Dutch Bins - Waste bin 50 litre stainless steel |                                                                                                                                                                                                                                                                            |         |
|-------------------------------------------------|----------------------------------------------------------------------------------------------------------------------------------------------------------------------------------------------------------------------------------------------------------------------------|---------|
| Model                                           | Description                                                                                                                                                                                                                                                                | Art.no. |
| AC BB 50 E                                      | Waste bin 50 litre closed stainless steel, AC BB 50 E                                                                                                                                                                                                                      | 13073   |
|                                                 | Material: Stainless steel, Height: 690 mm, Width: 390 mm, Depth: 250 mm, Application: Wall mounting, Application: Free standing, Version: Self-closing lid, Characteristics: With interior bag holder and unique user friendly method for changing bags, Content: 50 litre |         |