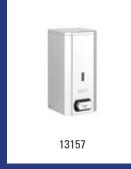

| Art.no. |
| DJ0031CS                                             | Soap dispenser 1500 ml stainless steel, DJ0031CS                                                                                                                                                                              | 13149   |
|                                                      | Material: Stainless steel, Height: 240 mm, Width: 110 mm, Depth: 133 mm, Application: Wall mounting, Application: Refillable, Refill: Liquid soap, alcohol gel, lotions and creams, Dosage: 1,5 ml p/stroke, Content: 1500 ml |         |









| Mediclinics - Soap | dispenser 1500 ml stainless steel black                                                                                                                                                                   |                      |
|--------------------|-----------------------------------------------------------------------------------------------------------------------------------------------------------------------------------------------------------|----------------------|
| Model              | Description                                                                                                                                                                                               | Art.no.              |
| DJ0031B            | Soap dispenser 1500 ml