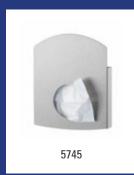

----------------------------------------------------------------------------------------------------------|---------|--|
| Model                                                | Description                                                                                                                                             | Art.no. |  |
| POXA23                                               | Plastic black waste bin 23 litre semi-open, PQXA23                                                                                                      | 5790    |  |
|                                                      | Material: Plastic, Colour: Black, Height: 490 mm, Width: 330 mm<br>Application: Wall mounting, Application: Free standing, Version<br>Content: 23 litre |         |  |









| PlastiQline Exclusive - Waste bin 43 litre semi open |                                                                                                                                                                                    |         |  |
|------------------------------------------------------|------------------------------------------------------------------------------------------------------------------------------------------------------------------------------------|---------|--|
| Model                                                | Description                                                                                                                                                                        | Art.no. |  |
| PQXA43