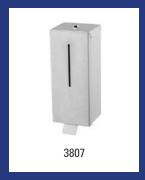

# Model Description Art.no. CLS-CS Stainless steel soap dispenser 650 ml, CLS-CS 3807 Material: Stainless steel, Height: 272 mm, Width: 104 mm, Depth: 92 mm, Application: Wall mounting, Application: Refillable, Refill: Liquid soap, alcohol gel, lotions and creams, Dosage: 0,4 ml p/stroke, Content: 650 ml