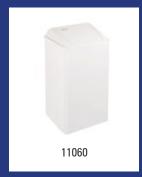

| Dutch Bins - Sanitary bag dispenser stainless steel white (paper) |                                                                                                                                                                                         |         |
|-------------------------------------------------------------------|-----------------------------------------------------------------------------------------------------------------------------------------------------------------------------------------|---------|
| Model                                                             | Description                                                                                                                                                                             | Art.no. |
| AC HBDP EP                                                        | Sanitary bag dispenser for paper sanitary bags stainless steel white, AC HBDP EP                                                                                                        | 13060   |
|                                                                   | Material: Stainless steel, Colour: White powdercoated, Height: 170 mm, Width: 154 mm, Depth: 25 mm, Application: Wall mounting or for mounting on the AC waste bins, Refill: Paper bags |         |