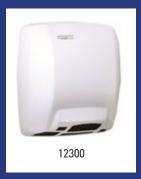

| Dosing Care - Off-the-floor hanging system |                                                                                                     |                   |  |
|--------------------------------------------|-----------------------------------------------------------------------------------------------------|-------------------|--|
| Model                                      | Description                                                                                         | Art.no.           |  |
| OFHS                                       | Off-the-Floor hanging system for different dosage systems, OFHS                                     | 5635              |  |
|                                            | Material: Plastic, Colour: White, Height: 130 mm (215 mm incl. hook Application: Max. 10 litre cans | x), Width: 70 mm, |  |