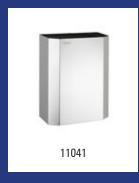

| Dutch Bins - Waste bin 20 litre stainless steel |                                                       |                                                                                                                                                   |  |
|-------------------------------------------------|-------------------------------------------------------|---------------------------------------------------------------------------------------------------------------------------------------------------|--|
| Model                                           | Description                                           | Art.no.                                                                                                                                           |  |
| AC BB 20 E                                      | Waste bin 20 litre closed stainless steel, AC BB 20 E | 13075                                                                                                                                             |  |
|                                                 | 5. 11                                                 | ion: Wall mounting, Application: Free standing, Version: Self-closing lid, eristics: With interior bag holder and unique user friendly method for |  |