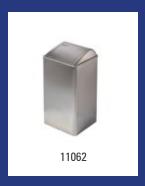

| Dutch Bins - Sanitary bag dispenser stainless steel white (plastic & paper) |                                                                                                                                                                                                 |         |  |
|-----------------------------------------------------------------------------|-------------------------------------------------------------------------------------------------------------------------------------------------------------------------------------------------|---------|--|
| Model                                                                       | Description                                                                                                                                                                                     | Art.no. |  |
| AC HBDS EP                                                                  | Sanitary bag dispenser for both plastic and paper sanitary bags stainless steel white, AC HBDS EP                                                                                               | 13062   |  |
|                                                                             | Material: Stainless steel, Colour: White powdercoated, Height: 165 mm, Wimm, Depth: 25 mm, Application: Wall mounting or for mounting on the AC windows, Refill: Plastic- or paper hygiene bags |         |  |