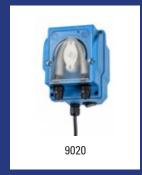

| Dosing Care - Detergent pump SPEED |                                                                                                                                                                                                                   |         |  |
|------------------------------------|-------------------------------------------------------------------------------------------------------------------------------------------------------------------------------------------------------------------|---------|--|
| Model                              | Description                                                                                                                                                                                                       | Art.no. |  |
| DC MDPD                            | Detergent pump SPEED, DC MDPD                                                                                                                                                                                     | 9020    |  |
|                                    | Material: Plastic, Colour: Blue, Height: 125 mm, Width: 85 mm, Depth: 106 mm, pplication: Wall mounting, Application: Small glass washers and dish washers, ersion: Speed controlled, Characteristics: Electronic |         |  |