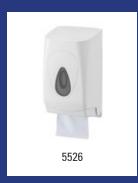

| Mediclinics - Foam soap dispenser 1500 ml stainless steel white |                                                                                                                                                                                                                      |         |
|-----------------------------------------------------------------|----------------------------------------------------------------------------------------------------------------------------------------------------------------------------------------------------------------------|---------|
| Model                                                           | Description                                                                                                                                                                                                          | Art.no. |
| DJF0032                                                         | Foam soap dispenser 1500 ml stainless steel white, DJF0032                                                                                                                                                           | 13155   |
|                                                                 | Material: Stainless steel, Colour: White powdercoated, Height: 240 mm, Width: 110 mm, Depth: 133 mm, Application: Wall mounting, Application: Refillable, Refill: Foam soap, Dosage: 1 ml p/stroke, Content: 1500 ml |         |