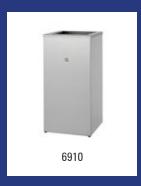

| Dutch Bins - Waste bin 50 litre stainless steel |                                                                                                                                                                                                                                                                            |         |
|-------------------------------------------------|----------------------------------------------------------------------------------------------------------------------------------------------------------------------------------------------------------------------------------------------------------------------------|---------|
| Model                                           | Description                                                                                                                                                                                                                                                                | Art.no. |
| AC BB 50 E                                      | Waste bin 50 litre closed stainless steel, AC BB 50 E                                                                                                                                                                                                                      | 13073   |
|                                                 | Material: Stainless steel, Height: 690 mm, Width: 390 mm, Depth: 250 mm, Application: Wall mounting, Application: Free standing, Version: Self-closing lid, Characteristics: With interior bag holder and unique user friendly method for changing bags, Content: 50 litre |         |