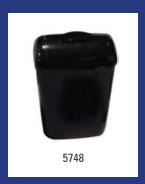

Solutions designed with functionally in mind for all types of situations and which lift hygiene levels in the field of waste. Waste can be processed in the most hygienic way possible, thanks to a foot-operated lid. The majority of the models make changing the bag effortless. The Basic Bins further include an ingenious lid system, making it possible to change the bag without removing the lid. This prevents causing damage to any existing sanitary fittings.