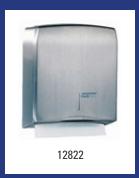

| Basicline - Hand towel dispenser small |                                                                                                                                                      |         |  |  |  |  |  |  |  |
|----------------------------------------|------------------------------------------------------------------------------------------------------------------------------------------------------|---------|--|--|--|--|--|--|--|
| Model                                  | Description                                                                                                                                          | Art.no. |  |  |  |  |  |  |  |
| CSH-CS                                 | Stainless steel hand towel dispenser small, CSH-CS                                                                                                   | 3804-2  |  |  |  |  |  |  |  |
|                                        | Material: Stainless steel, Height: 206 mm, Width: 265 mm, Depth: 12<br>Application: Wall mounting, Refill: Approx. 150-500 pieces C- and Z<br>towels | •       |  |  |  |  |  |  |  |

| Basicline - Hand towel dispenser large                                                                                                                         |                                                    |         |  |  |  |  |  |  |  |
|----------------------------------------------------------------------------------------------------------------------------------------------------------------|----------------------------------------------------|---------|--|--|--|--|--|--|--|
| Model                                                                                                                                                          | Description                                        | Art.no. |  |  |  |  |  |  |  |
| CLH-CS                                                                                                                                                         | Stainless steel hand towel dispenser large, CLH-CS | 3802    |  |  |  |  |  |  |  |
| Material: Stainless steel, Height: 345 mm, Width: 265 mm, Depth: 120 mm, Application: Wall mounting, Refill: Approx. 400-900 pieces C- and Z-folded hat towels |                                                    |         |  |  |  |  |  |  |  |