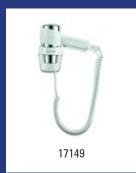

|                                 | Basic-<br>Line | Dosing<br>Care | Dutch<br>Bins | Medi-<br>clinics | MediQ<br>Line | PlastiC<br>Line | Plasti0<br>Line<br>2020 | Plasti(<br>line<br>Exclus | Qbic-<br>Line | San-<br>TRAL | Valera      | Wings |
|---------------------------------|----------------|----------------|---------------|------------------|---------------|-----------------|-------------------------|---------------------------|---------------|--------------|-------------|-------|
| Facial-                         |                |                |               | 58 -59           | 83            |                 |                         |                           |               |              |             |       |
| tissue disp.  Glove- dispensers |                |                |               |                  | 84 -87        |                 |                         |                           |               |              |             |       |
| Grab bars                       |                |                |               |                  | 95 -98        |                 |                         |                           |               |              |             |       |
| Hair-<br>dryers                 |                |                |               | 33 -34           |               |                 |                         |                           |               |              | 160<br>-163 |       |
| Hand-<br>dryers                 |                |                |               | 35 -43           |               | 109<br>-110     |                         | 128                       |               |              |             | 168   |
| Hand-<br>towel disp.            | 2              |                |               | 43 -45           | 82 -83        | 104             | 118 /<br>122            | 127<br>-128               | 137           | 149<br>-150  |             | 168   |
| Hand towel-roll disp.           |                |                |               |                  |               | 104<br>-105     |                         |                           |               | 150          |             |       |
| Mirrors                         |                |                |               | 59               |               |                 |                         |                           |               |              |             |       |