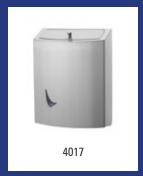

Solutions designed with functionally in mind for all types of situations and which lift hygiene levels in the field of waste. Waste can be processed in the most hygienic way possible, thanks to a foot-operated lid. The majority of the models make changing the bag effortless. The Basic Bins further include an ingenious lid system, making it possible to change the bag without removing the lid. This prevents causing damage to any existing sanitary fittings.