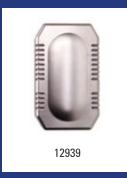

| Basicline - Toilet brush holder |                                                                                                                                      |         |  |  |  |  |  |  |  |
|---------------------------------|--------------------------------------------------------------------------------------------------------------------------------------|---------|--|--|--|--|--|--|--|
| Model                           | Description                                                                                                                          | Art.no. |  |  |  |  |  |  |  |
| CLT-CS                          | Stainless steel toilet brush holder, CLT-CS                                                                                          | 3819    |  |  |  |  |  |  |  |
|                                 | Material: Stainless steel, Height: 230 mm, Width: 115 mm, Depth: 1 Application: Wall mounting, Characteristics: With removable plast | •       |  |  |  |  |  |  |  |

| Basicline - Plastic drip tray |                                                                                                                                            |         |  |  |  |  |  |  |
|-------------------------------|--------------------------------------------------------------------------------------------------------------------------------------------|---------|--|--|--|--|--|--|
| Model                         | Description                                                                                                                                | Art.no. |  |  |  |  |  |  |
| AC-OVS                        | Plastic drip tray, AC-OVS                                                                                                                  | 13202   |  |  |  |  |  |  |
|                               | Material: PVC, Colour: White transparent, Height: 46 mm, Diameter Application: Basicline, PQX, MQ and Wings toilet brush holders, P pieces | •       |  |  |  |  |  |  |