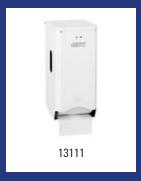

| Dutch Bins - Sanitary bag dispenser stainless steel white (paper) |                                                                                                                                                                                         |         |
|-------------------------------------------------------------------|-----------------------------------------------------------------------------------------------------------------------------------------------------------------------------------------|---------|
| Model                                                             | Description                                                                                                                                                                             | Art.no. |
| AC HBDP EP                                                        | Sanitary bag dispenser for paper sanitary bags stainless steel white, AC HBDP EP                                                                                                        | 13060   |
|                                                                   | Material: Stainless steel, Colour: White powdercoated, Height: 170 mm, Width: 154 mm, Depth: 25 mm, Application: Wall mounting or for mounting on the AC waste bins, Refill: Paper bags |         |