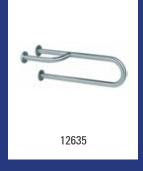

| Dutch Bins - Waste bin 6 litre closed aluminium |                                                                                                                                      |         |  |
|-------------------------------------------------|--------------------------------------------------------------------------------------------------------------------------------------|---------|--|
| Model                                           | Description                                                                                                                          | Art.no. |  |
| MQWB6A                                          | Waste bin 6 litre closed aluminium, MQWB6A                                                                                           | 8200    |  |
|                                                 | Material: Aluminium, Height: 325 mm, Width: 212 mm, Depth: 165 mm, Application: Wall mounting, Version: Hinged lid, Content: 6 litre |         |  |

| Dutch Bins - Waste bin 6 litre closed white |                                                                                                                                                                        |         |  |
|---------------------------------------------|------------------------------------------------------------------------------------------------------------------------------------------------------------------------|---------|--|
| Model                                       | Description                                                                                                                                                            | Art.no. |  |
| MQWB6P                                      | Waste bin 6 litre closed white, MQWB6P                                                                                                                                 | 8205    |  |
|                                             | Material: Stainless steel, Colour: White powdercoated, Height: 320 mm, Width: 212 mm, Depth: 165 mm, Application: Wall mounting, Version: Hinged lid, Content: 6 litre |         |  |

| Dutch Bins - Waste bin 6 litre closed stainless steel |                                                                                                                                          |         |  |
|-------------------------------------------------------|------------------------------------------------------------------------------------------------------------------------------------------|---------|--|
| Model                                                 | Description                                                                                                                              | Art.no. |  |
| MQWB6E                                                | Waste bin 6 litre closed stainless steel, MQWB6E                                                                                         | 8210    |  |
|                                                       | Material: Stainless steel, Height: 320 mm, Width: 212 mm, Depth: 10<br>Application: Wall mounting, Version: Hinged lid, Content: 6 litre | 65 mm,  |  |