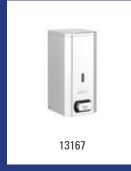

----|--|
| Model                                                     | Description                                                                                                                                                                              | Art.no. |  |
| DJF0032CS                                                 | Foam soap dispenser 1500 ml stainless steel, DJF0032CS                                                                                                                                   | 13159   |  |
|                                                           | Material: Stainless steel, Height: 240 mm, Width: 110 mm, Depth: 133 mm, Application: Wall mounting, Application: Refillable, Refill: Foam soap, Dosage: 1 ml p/stroke, Content: 1500 ml |         |  |









| Mediclinics - Foam | soap dispenser 1500 ml stainless steel black                                                                                                                                                              |         |
|--------------------|-----------------------------------------------------------------------------------------------------------------------------------------------------------------------------------------------------------|---------|
| Model              | Description                                                                                                                                                                                               | Art.no. |
| DJF0032B           | Foam soap dispenser 1500 ml stainless steel black, DJF0032B