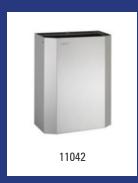

#### **Basicline**

This product range is an inexpensive stainless steel line with a sleek look. With their neutral design, these dispensers will fit right into any sanitary environment. The new line comprises of: open waste bin, small towel dispenser, large towel dispenser, jumbo roll dispenser, soap dispenser and a toilet brush holder. All the dispensers are easy to refill and can be branded with a logo to create your own customised range (minimum order of 10 item).