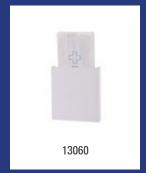

| Dutch Bins - Sanitary bag dispenser stainless steel white (paper) |                                                                                                                                                                                         |         |
|-------------------------------------------------------------------|-----------------------------------------------------------------------------------------------------------------------------------------------------------------------------------------|---------|
| Model                                                             | Description                                                                                                                                                                             | Art.no. |
| AC HBDP EP                                                        | Sanitary bag dispenser for paper sanitary bags stainless steel white, AC HBDP EP                                                                                                        | 13060   |
|                                                                   | Material: Stainless steel, Colour: White powdercoated, Height: 170 mm, Width: 154 mm, Depth: 25 mm, Application: Wall mounting or for mounting on the AC waste bins, Refill: Paper bags |         |