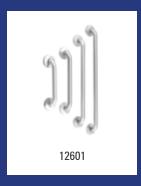

7 mm stainless steel |                                                                                              |         |  |
|--------------------------------------------------------|----------------------------------------------------------------------------------------------|---------|--|
| Model                                                  | Description                                                                                  | Art.no. |  |
| BR0300CS                                               | Grab bar straight 387 mm stainless steel, BR0300CS                                           | 12600   |  |
|                                                        | Material: Stainless steel, Width: 387 mm, Depth: 70 mm, Diameter: Application: Wall mounting |         |  |









| MediQo-line - Grab bar straight 455 mm stainless steel                                              |                                                    |         |
|-----------------------------------------------------------------------------------------------------|----------------------------------------------------|---------|
| Model                                                                                               | Description                                        | Art.no. |
| BR0400CS                                                                                            | Grab bar straight 455 mm stainless steel, BR0400CS | 12601   |
| Material: Stainless steel, Width: 537 mm, Depth: 70 mm, Diameter: 32 mm, Application: Wall mounting |