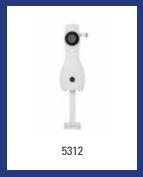

| Dosing Care - DC Multi Low Flow |                                                                    |                                                                                                                                                                                                                                      |  |
|---------------------------------|--------------------------------------------------------------------|--------------------------------------------------------------------------------------------------------------------------------------------------------------------------------------------------------------------------------------|--|
| Model                           | Description                                                        | Art.no.                                                                                                                                                                                                                              |  |
| DC Multi Low Flow               | Dosing pump 4 litre p/minute, DC Multi Low Flow                    | 5312                                                                                                                                                                                                                                 |  |
|                                 | Application: Wall mounting, Application: Water mains, Version: Lov | ial: Plastic, Colour: White, Height: 396 mm, Width: 147 mm, Depth: 134 mm,<br>ation: Wall mounting, Application: Water mains, Version: Low Flow Bottle - 4<br>minute, Characteristics: Manual, diluting 4 chemicals from 1 dispenser |  |