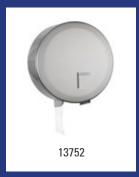

| Basicline - Jumbo roll dispenser |                                                                                                                                         |         |  |  |  |  |  |  |
|----------------------------------|-----------------------------------------------------------------------------------------------------------------------------------------|---------|--|--|--|--|--|--|
| Model                            | Description                                                                                                                             | Art.no. |  |  |  |  |  |  |
| CLJ-CS                           | Stainless steel jumbo roll dispenser, CLJ-CS                                                                                            | 3812    |  |  |  |  |  |  |
|                                  | Material: Stainless steel, Height: 300 mm, Width: 300 mm, Depth: 1<br>Application: Wall mounting, Refill: 1 jumbo roll of max. Ø 270 mm | 22 mm,  |  |  |  |  |  |  |