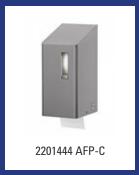

| 2201443 AFP-C |
|                                       | Material: Stainless steel with anti-fingerprint coating, Height: 316 mm, Widtlemm, Depth: 168 mm, Application: Wall mounting, Refill: 2 standard rolls of materials and the standard rolls of th |               |









### SanTRAL - 2rolls dispenser (system) Model Description Art.no. SRU E Stainless steel 2rolls dispenser for system rolls, SRU E 2201444 AFP-C Material: Stainless steel with anti-fingerprint coating, Height: 272 mm, Width: 143 mm, Depth: 168 mm, Application: Wall mounting, Refill: 2 system rolls of max. Ø 140 mm

| SanTRAL - 4rolls dispenser (standard) |                                                                                                                                           |               |
|---------------------------------------|-------------------------------------------------------------------------------------------------------------------------------------------|---------------|
| Model                                 | Description