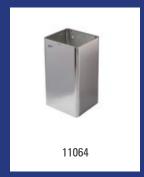

| Dutch Bins - Waste bin 20 litre stainless steel |                                                       |                                                                                                                                                   |  |
|-------------------------------------------------|-------------------------------------------------------|---------------------------------------------------------------------------------------------------------------------------------------------------|--|
| Model                                           | Description                                           | Art.no.                                                                                                                                           |  |
| AC BB 20 E                                      | Waste bin 20 litre closed stainless steel, AC BB 20 E | 13075                                                                                                                                             |  |
|                                                 | 5. 11                                                 | ion: Wall mounting, Application: Free standing, Version: Self-closing lid, eristics: With interior bag holder and unique user friendly method for |  |

| Dutch Bins - Waste bin 50 litre stainless steel |                                                                                                                                                                                                                                                                            |         |
|-------------------------------------------------|----------------------------------------------------------------------------------------------------------------------------------------------------------------------------------------------------------------------------------------------------------------------------|---------|
| Model                                           | Description                                                                                                                                                                                                                                                                | Art.no. |
| AC BB 50 E                                      | Waste bin 50 litre closed stainless steel, AC BB 50 E                                                                                                                                                                                                                      | 13073   |
|                                                 | Material: Stainless steel, Height: 690 mm, Width: 390 mm, Depth: 250 mm, Application: Wall mounting, Application: Free standing, Version: Self-closing lid, Characteristics: With interior bag holder and unique user friendly method for changing bags, Content: 50 litre |         |