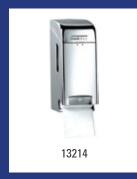

| Dutch Bins - Sanitary bag dispenser stainless steel (paper) |                                                                                                                                                       |         |  |
|-------------------------------------------------------------|-------------------------------------------------------------------------------------------------------------------------------------------------------|---------|--|
| Model                                                       | Description                                                                                                                                           | Art.no. |  |
| AC HBDP E                                                   | Sanitary bag dispenser for paper sanitary bags stainless steel, AC HBDP E                                                                             | 13061   |  |
|                                                             | Material: Stainless steel, Height: 170 mm, Width: 154 mm, Depth: 25 mm, App<br>Wall mounting or for mounting on the AC waste bins, Refill: Paper bags |         |  |