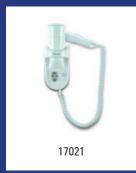

|                                 | Basic-<br>Line | Dosing<br>Care | Dutch<br>Bins | Medi-<br>clinics | MediQ<br>Line | PlastiC<br>Line | Plasti0<br>Line<br>2020 | Plasti(<br>line<br>Exclus | Qbic-<br>Line | San-<br>TRAL | Valera      | Wings |
|---------------------------------|----------------|----------------|---------------|------------------|---------------|-----------------|-------------------------|---------------------------|---------------|--------------|-------------|-------|
| Facial-                         |                |                |               | 58 -59           | 83            |                 |                         |                           |               |              |             |       |
| tissue disp.  Glove- dispensers |                |                |               |                  | 84 -87        |                 |                         |                           |               |              |             |       |
| Grab bars                       |                |                |               |                  | 95 -98        |                 |                         |                           |               |              |             |       |
| Hair-<br>dryers                 |                |                |               | 33 -34           |               |                 |                         |                           |               |              | 160<br>-163 |       |
| Hand-<br>dryers                 |                |                |               | 35 -43           |               | 109<br>-110     |                         | 128                       |               |              |             | 168   |
| Hand-<br>towel disp.            | 2              |                |               | 43 -45           | 82 -83        | 104             | 118 /<br>122            | 127<br>-128               | 137           | 149<br>-150  |             | 168   |
| Hand towel-roll disp.           |                |                |               |                  |               | 104<br>-105     |                         |                           |               | 150          |             |       |
| Mirrors                         |                |                |               | 59               |               |                 |                         |                           |               |              |             |       |