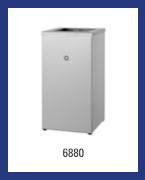

-------------------|---------|
| Model                              | Description                                                                                                                                                                                                  | Art.no. |
| QWBO 9 SSL                         | Stainless steel waste bin 9 litre open, QWBO 9 SSL                                                                                                                                                           | 7090    |
|                                    | Material: Stainless steel   With welded cover of 1,25 mm, Height: 266 mm, Width: 2 mm, Depth: 133 mm, Application: Wall mounting, Version: Open, Characteristics: With interior bag holder, Content: 9 litre |         |









| Obic-line - Waste bin open 30 litre |                                                                                                                                                                                                                                                                 |         |  |
|-------------------------------------|-----------------------------------------------------------------------------------------------------------------------------------------------------------------------------------------------------------------------------------------------------------------|---------|--|
| Model                               | Description