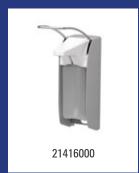

# Model Description Art.no. CLS-CS Stainless steel soap dispenser 650 ml, CLS-CS 3807 Material: Stainless steel, Height: 272 mm, Width: 104 mm, Depth: 92 mm, Application: Wall mounting, Application: Refillable, Refill: Liquid soap, alcohol gel, lotions and creams, Dosage: 0,4 ml p/stroke, Content: 650 ml