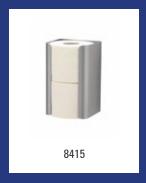

| Dutch Bins - Sanitary bin 7 litre stainless steel white |                                                                                                                                                                                    |         |
|---------------------------------------------------------|------------------------------------------------------------------------------------------------------------------------------------------------------------------------------------|---------|
| Model                                                   | Description                                                                                                                                                                        | Art.no. |
| AC LBS 7 EP                                             | Sanitary bin 7 litre incl. sanitary bag dispenser stainless steel white, AC LBS 7 EP                                                                                               | 13048   |
|                                                         | Material: Stainless steel, Colour: White powdercoated, Height: 348 mm, Depth: 141 mm, Application: Wall mounting, Refill: Plastic- or plags, Version: Hinged lid, Content: 7 litre |         |