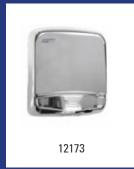

---------------|---------|
| Model                                      | Description                                                                                                                                                                                          | Art.no. |
| M88Plus (Junior<br>Plus)                   | Hand dryer push button white, M88Plus (Junior Plus)                                                                                                                                                  |         |
|                                            | Material: Plastic, Colour: White, Height: 302 mm, Width: 253 mm, Depth: 149 mm, Application: Wall mounting, Characteristics: Push button, 60 km/h, 38 seconds drying time, 60 dB, Wattage: 1640 Watt |         |









| Mediclinics - Hand dryer white automatic |                                                                                                                                                                                                     |         |
|------------------------------------------|-----------------------------------------------------------------------------------------------------------------------------------------------------------------------------------------------------|---------|
| Model                                    | Description                                                                                                                                                                                         | Art.no. |
| M88APlus (Junior<br>Plus)