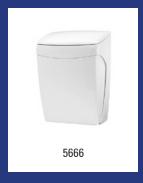

| Dutch Bins - Sanitary bin 7 litre stainless steel |                                                                                                                                                                             |         |  |
|---------------------------------------------------|-----------------------------------------------------------------------------------------------------------------------------------------------------------------------------|---------|--|
| Model                                             | Description                                                                                                                                                                 | Art.no. |  |
| AC LBS 7 E                                        | Sanitary bin 7 litre incl. sanitary bag dispenser stainless steel, AC LBS 7 E                                                                                               | 13049   |  |
|                                                   | Material: Stainless steel, Height: 348 mm, Width: 217 mm, Depth: 141 mm, Application: Wall mounting, Refill: Plastic- or paper hygiene bags, Version: lid, Content: 7 litre |         |  |