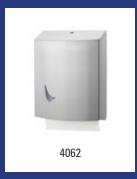

| Art.no.                                                                                                                              |  |
| НҮСВК                        | Plastic hygiene bags, HYGBK                                                                                                   | 21245800                                                                                                                             |  |
|                              | Material: Plastic, Colour: White, Height: 126 mm, Width: 88 mm, De 1 cartridge with 30 hygiene bags, Packaging: 25 cartridges | ial: Plastic, Colour: White, Height: 126 mm, Width: 88 mm, Depth: 18 mm, Refill: idge with 30 hygiene bags, Packaging: 25 cartridges |  |









| Wings - Paper hygiene bags |                                                                                     |         |
|----------------------------|-------------------------------------------------------------------------------------|---------|
| Model                      | Description                                                                         | Art.no. |
| НҮСВ                       | Paper hygiene bags, HYGB                                                            | 2900212 |
|                            | Material: Paper, Colour: White, Height: 270 mm, Width: 120 mm, Packaging: 10 pieces |         |

| Wings - Hand towel dispenser |