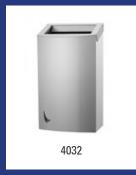

Solutions designed with functionally in mind for all types of situations and which lift hygiene levels in the field of waste. Waste can be processed in the most hygienic way possible, thanks to a foot-operated lid. The majority of the models make changing the bag effortless. The Basic Bins further include an ingenious lid system, making it possible to change the bag without removing the lid. This prevents causing damage to any existing sanitary fittings.