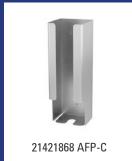

| 2201443 AFP-C |
|                                       | Material: Stainless steel with anti-fingerprint coating, Height: 316 mm, Widtlemm, Depth: 168 mm, Application: Wall mounting, Refill: 2 standard rolls of materials and the standard rolls of th |               |









### SanTRAL - 2rolls dispenser (system) Model Description Art.no. SRU E Stainless steel 2rolls dispenser for system rolls, SRU E 2201444 AFP-C Material: Stainless steel with anti-fingerprint coating, Height: 272 mm, Width: 143 mm, Depth: 168 mm, Application: Wall mounting, Refill: 2 system rolls of max. Ø 140 mm

| SanTRAL - 4rolls dispenser (standard) |                                                                                                                                           |               |
|---------------------------------------|-------------------------------------------------------------------------------------------------------------------------------------------|---------------|
| Model                                 | Description