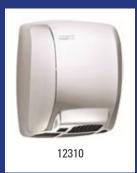

| Dosing Care - Off-the-floor hanging system |                                                                                                     |                   |  |
|--------------------------------------------|-----------------------------------------------------------------------------------------------------|-------------------|--|
| Model                                      | Description                                                                                         | Art.no.           |  |
| OFHS                                       | Off-the-Floor hanging system for different dosage systems, OFHS                                     | 5635              |  |
|                                            | Material: Plastic, Colour: White, Height: 130 mm (215 mm incl. hook Application: Max. 10 litre cans | x), Width: 70 mm, |  |