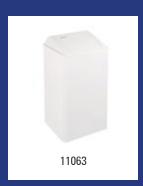

| Dutch Bins - Waste bin 20 litre white |                                                                                                                                                                                                                                                                                            |         |  |
|---------------------------------------|--------------------------------------------------------------------------------------------------------------------------------------------------------------------------------------------------------------------------------------------------------------------------------------------|---------|--|
| Model                                 | Description                                                                                                                                                                                                                                                                                | Art.no. |  |
| AC BB 20 EP                           | Waste bin 20 litre closed white, AC BB 20 EP                                                                                                                                                                                                                                               | 13072   |  |
|                                       | Material: Metal, Colour: White powdercoated, Height: 450 mm, Width: 300 m<br>Depth: 180 mm, Application: Wall mounting, Application: Free standing, Vers<br>Self-closing lid, Characteristics: With interior bag holder and unique user fri<br>method for changing bags, Content: 20 litre |         |  |

| Dutch Bins - Waste bin 50 litre white |                                                                                                                                                                                                                                                                                              |         |
|---------------------------------------|----------------------------------------------------------------------------------------------------------------------------------------------------------------------------------------------------------------------------------------------------------------------------------------------|---------|
| Model                                 | Description                                                                                                                                                                                                                                                                                  | Art.no. |
| AC BB 50 EP                           | Waste bin 50 litre closed white, AC BB 50 EP                                                                                                                                                                                                                                                 | 13070   |
|                                       | Material: Metal, Colour: White powdercoated, Height: 690 mm, Width: 390 mm, Depth: 250 mm, Application: Wall mounting, Application: Free standing, Version: Self-closing lid, Characteristics: With interior bag holder and unique user friendly method for changing bags, Content: 50 litre |         |