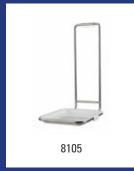

| Mediclinics - Waste bin open 25 litre black |                                                                                                                                                                                                                                      |         |
|---------------------------------------------|--------------------------------------------------------------------------------------------------------------------------------------------------------------------------------------------------------------------------------------|---------|
| Model                                       | Description                                                                                                                                                                                                                          | Art.no. |
| PPA2279B                                    | Waste bin black 25 litre open, PPA2279B                                                                                                                                                                                              | 11044   |
|                                             | Material: Steel, Colour: Black powdercoated, Height: 406 mm, Width: 355 mm, 176 mm, Application: Wall mounting, Application: Free standing, Version: Open Characteristics: With plastic black interior bag holder, Content: 25 litre |         |