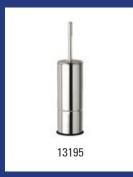

|                             | Basic-<br>Line | Dosing<br>Care | Dutch<br>Bins  | Medi-<br>clinics | MediQ<br>Line         | Plasti0<br>Line | Plasti0<br>Line<br>2020      | Plasti(<br>line<br>Exclus | Qbic-<br>Line | San-<br>TRAL | Valera | Wings       |
|-----------------------------|----------------|----------------|----------------|------------------|-----------------------|-----------------|------------------------------|---------------------------|---------------|--------------|--------|-------------|
| Pictograms                  |                |                |                | 61 -62           |                       |                 |                              |                           |               |              |        |             |
| Replacemroll holders        |                |                |                |                  | 87 -89                |                 |                              |                           |               | 152          |        |             |
| Sanitary-<br>bins           |                |                | 15 -16         | 33               | 65 -68                | 112<br>-113     | 124                          | 132                       | 136           | 148<br>-149  |        | 166<br>-167 |
| Soap-<br>disp.              | 3              |                |                | 45 -50           | 70 -82<br>/ 84        | 100<br>-103     | 118 /<br>121                 | 126<br>-127               | 141<br>-144   | 154<br>-158  |        | 174<br>-176 |
| Toilet-<br>brush h.         | 3              |                |                | 50 -51           | 94 -95                | 111<br>-112     |                              | 130<br>-131               | 140           | 153<br>-154  |        | 170         |
| Toilet paper-<br>dispensers | 2              |                |                | 51 -57           | 84                    | 105<br>-107     | 118<br>-120 /<br>122<br>-123 | 128                       | 138<br>-139   | 151<br>-152  |        | 169<br>-170 |
| Toilet seat-<br>cleaners    |                |                |                | 47 -48           |                       |                 |                              | 127                       | 140           | 155          |        | 175         |
| Waste-<br>bins              | 2              |                | 15 / 17<br>-27 | 29 -32           | 64 -65<br>/ 69<br>-70 | 113<br>-116     |                              | 131<br>-132               | 135<br>-136   | 147<br>-148  |        | 165<br>-166 |