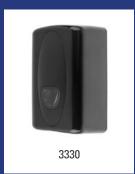

----------------------------------------------------------------------------------------|---------|
| Model                                                              | Description                                                                                                                                         | Art.no. |
| PQB20CDuo                                                          | 2rolls dispenser plastic for coreless rolls, PQB20CDuo                                                                                              | 3310    |
|                                                                    | Material: ABS plastic, Colour: Black, Height: 195 mm, Width: 333 m<br>Application: Wall mounting, Refill: 2 coreless toilet rolls of max. Ø 1<br>mm |         |









| PlastiQline 2020 - Jumbo roll dispenser mini plastic black |                                                                                                                                                    |         |  |
|------------------------------------------------------------|----------------------------------------------------------------------------------------------------------------------------------------------------|---------|--|
| Model                                                      | Description                                                                                                                                        | Art.no. |  |
| PQB20MiniJ                                                 | Mini jumbo roll dispenser plastic, PQB20MiniJ