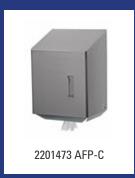

|   | Dutch Bins - Waste bin 50 litre stainless steel |                                                                                                                                                                                                                                                                                                                              |         |
|---|-------------------------------------------------|------------------------------------------------------------------------------------------------------------------------------------------------------------------------------------------------------------------------------------------------------------------------------------------------------------------------------|---------|
| ĺ | Model                                           | Description                                                                                                                                                                                                                                                                                                                  | Art.no. |
|   | AC SB 50 E                                      | Waste bin 50 litre closed stainless steel AFP-C, AC SB 50 E                                                                                                                                                                                                                                                                  | 13088   |
|   |                                                 | Material: Stainless steel with anti-fingerprint coating, Height: 689 mm, Width: 366 mm, Depth: 254 mm, Application: Wall mounting, Application: Free standing, Version: Self-closing lid, Characteristics: With interior bag holder and unique user friendly method for changing bags (Soft-close system), Content: 50 litre |         |