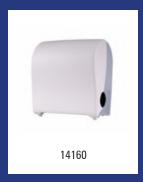

| Mediclinics - Soap | dispenser 1500 ml stainless steel black                                                                                                                                                                   |                      |
|--------------------|-----------------------------------------------------------------------------------------------------------------------------------------------------------------------------------------------------------|----------------------|
| Model              | Description                                                                                                                                                                                               | Art.no.              |
| DJ0031B            | Soap dispenser 1500 ml stainless steel black, DJ0031B                                                                                                                                                     | 13150                |
|                    | Material: Stainless steel, Colour: Black powdercoated, Height: 240 mm, Depth: 133 mm, Application: Wall mounting, Application: Refill soap, alcohol gel, lotions and creams, Dosage: 1,5 ml p/stroke, Cor | able, Refill: Liquid |