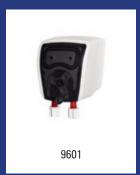

| Dosing Care - Rinse pump SPEED/TIMED                                                                                                                                                                                                                                                            |                                           |               |  |
|-------------------------------------------------------------------------------------------------------------------------------------------------------------------------------------------------------------------------------------------------------------------------------------------------|-------------------------------------------|---------------|--|
| Model                                                                                                                                                                                                                                                                                           | Description                               | Art.no.       |  |
| Quantura Rinse 10                                                                                                                                                                                                                                                                               | Rinse pump Speed/Timed, Quantura Rinse 10 | 9601          |  |
| Material: Plastic, Colour: White/Grey, Height: 95 mm, Width: 89 mm, Depth: 100 mm, Application: Wall mounting, Application: Small glass washers and dish washers, Version: Time controlled, Version: Speed controlled, Characteristics: Electronic, Characteristics: Including installation kit |                                           | dish washers, |  |