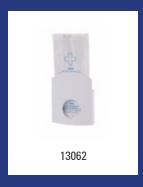

| Dutch Bins - Sanitary bag dispenser stainless steel white (plastic & paper) |                                                                                                                                                                                                 |         |  |
|-----------------------------------------------------------------------------|-------------------------------------------------------------------------------------------------------------------------------------------------------------------------------------------------|---------|--|
| Model                                                                       | Description                                                                                                                                                                                     | Art.no. |  |
| AC HBDS EP                                                                  | Sanitary bag dispenser for both plastic and paper sanitary bags stainless steel white, AC HBDS EP                                                                                               | 13062   |  |
|                                                                             | Material: Stainless steel, Colour: White powdercoated, Height: 165 mm, Wimm, Depth: 25 mm, Application: Wall mounting or for mounting on the AC windows, Refill: Plastic- or paper hygiene bags |         |  |