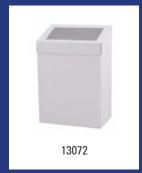

| Dutch Bins - Waste bin 20 litre white |                                                                                                                                                                                                                                                                                            |         |  |
|---------------------------------------|--------------------------------------------------------------------------------------------------------------------------------------------------------------------------------------------------------------------------------------------------------------------------------------------|---------|--|
| Model                                 | Description                                                                                                                                                                                                                                                                                | Art.no. |  |
| AC BB 20 EP                           | Waste bin 20 litre closed white, AC BB 20 EP                                                                                                                                                                                                                                               | 13072   |  |
|                                       | Material: Metal, Colour: White powdercoated, Height: 450 mm, Width: 300 m<br>Depth: 180 mm, Application: Wall mounting, Application: Free standing, Vers<br>Self-closing lid, Characteristics: With interior bag holder and unique user fri<br>method for changing bags, Content: 20 litre |         |  |