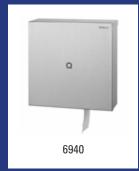

| Mediclinics - Hand dryer stainless steel look automatic |                                                                                                                                                                                        |         |
|---------------------------------------------------------|----------------------------------------------------------------------------------------------------------------------------------------------------------------------------------------|---------|
| Model                                                   | Description                                                                                                                                                                            | Art.no. |
| E88ACS (Saniflow)                                       | Hand dryer automatic stainless steel look, E88ACS (Saniflow)                                                                                                                           | 12230   |
|                                                         | Material: Steel, Colour: Stainless steel look, Height: 248 mm, Width 212 mm, Application: Wall mounting, Characteristics: Automatic, 19 seconds drying time, 68 dB, Wattage: 2250 Watt |         |

| Mediclinics - Hand dryer black push button |                                                                                                                                                                                                |         |  |
|--------------------------------------------|------------------------------------------------------------------------------------------------------------------------------------------------------------------------------------------------|---------|--|
| Model                                      | Description                                                                                                                                                                                    | Art.no. |  |
| E88B (Saniflow)                            | Hand dryer push button black, E88B (Saniflow)                                                                                                                                                  | 12225   |  |
|                                            | Material: Steel, Colour: Black enamelled coating, Height: 248 mm, Depth: 212 mm, Application: Wall mounting, Characteristics: Push 100 km/h, 29 seconds drying time, 68 dB, Wattage: 2250 Watt |         |  |