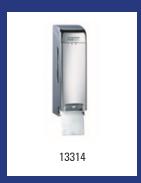

| Mediclinics - Soap dispenser 1500 ml stainless steel |                                                                                                                                                                                                                               |         |
|------------------------------------------------------|-------------------------------------------------------------------------------------------------------------------------------------------------------------------------------------------------------------------------------|---------|
| Model                                                | Description                                                                                                                                                                                                                   | Art.no. |
| DJ0031CS                                             | Soap dispenser 1500 ml stainless steel, DJ0031CS                                                                                                                                                                              | 13149   |
|                                                      | Material: Stainless steel, Height: 240 mm, Width: 110 mm, Depth: 133 mm, Application: Wall mounting, Application: Refillable, Refill: Liquid soap, alcohol gel, lotions and creams, Dosage: 1,5 ml p/stroke, Content: 1500 ml |         |