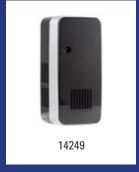

| Dutch Bins - Waste bin 80 litre open white |                                                                                                                                                                                     |         |  |
|--------------------------------------------|-------------------------------------------------------------------------------------------------------------------------------------------------------------------------------------|---------|--|
| Model                                      | Description                                                                                                                                                                         | Art.no. |  |
| PP1080                                     | Waste bin 80 litre open white, PP1080                                                                                                                                               | 11073   |  |
|                                            | Material: Steel, Colour: White powdercoated, Height: 750 mm, Width: 354 mm, Depth: 300 mm, Application: Wall mounting, Application: Free standing, Version: Open, Content: 80 litre |         |  |