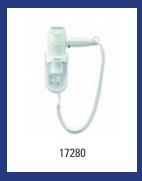

**Mediclinics - Hand dryer black automatic** 

|   | Mediclinics - Hand towel dispenser white |                                                                                                                                                                             |         |
|---|------------------------------------------|-----------------------------------------------------------------------------------------------------------------------------------------------------------------------------|---------|
| ĺ | Model                                    | Description                                                                                                                                                                 | Art.no. |
|   | DT0106                                   | Hand towel dispenser white, DT0106                                                                                                                                          | 12820   |
|   |                                          | Material: Steel, Colour: White powdercoated, Height: 330 mm, Width: 275 mm, Depth: 133 mm, Application: Wall mounting, Refill: Approx. 400-600 C-Fold or Z-Fold hand towels |         |

| Mediclinics - Hand towel dispenser stainless steel high gloss |                                                                                                                                                                      |         |
|---------------------------------------------------------------|----------------------------------------------------------------------------------------------------------------------------------------------------------------------|---------|
| Model                                                         | Description                                                                                                                                                          | Art.no. |
| DT0106C                                                       | Hand towel dispenser stainless steel high gloss, DT0106C                                                                                                             | 12821   |
|                                                               | Material: Stainless steel high gloss, Height: 330 mm, Width: 275 mm, Depth: 133 mm, Application: Wall mounting, Refill: Approx. 400-600 C-Fold or Z-Fold hand towels |         |

| Mediclinics - Hand towel dispenser stainless steel |                                                                                                                                                           |         |  |
|----------------------------------------------------|-----------------------------------------------------------------------------------------------------------------------------------------------------------|---------|--|
| Model                                              | Description                                                                                                                                               | Art.no. |  |
| DT0106CS                                           | Hand towel dispenser stainless steel, DT0106CS                                                                                                            | 12822   |  |
|                                                    | Material: Stainless steel, Height: 330 mm, Width: 275 mm, Depth: 133 mm, Application: Wall mounting, Refill: Approx. 400-600 C-Fold or Z-Fold hand towels |         |  |