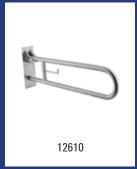

tainless steel |                                                                                              |         |  |
|--------------------------------------------------------|----------------------------------------------------------------------------------------------|---------|--|
| Model                                                  | Description                                                                                  | Art.no. |  |
| BR0300CS                                               | Grab bar straight 387 mm stainless steel, BR0300CS                                           | 12600   |  |
|                                                        | Material: Stainless steel, Width: 387 mm, Depth: 70 mm, Diameter: Application: Wall mounting |         |  |









| MediQo-line - Grab bar straight 455 mm stainless steel                                              |                                                    |         |
|-----------------------------------------------------------------------------------------------------|----------------------------------------------------|---------|
| Model                                                                                               | Description                                        | Art.no. |
| BR0400CS                                                                                            | Grab bar straight 455 mm stainless steel, BR0400CS | 12601   |
| Material: Stainless steel, Width: 537 mm, Depth: 70 mm, Diameter: 32 mm, Application: Wall mounting |