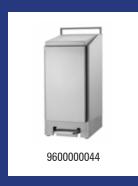

| Dosing Care - Detergent pump SPEED/TIMED |                                                                                                                                                                                                                                                                                                         |         |  |
|------------------------------------------|---------------------------------------------------------------------------------------------------------------------------------------------------------------------------------------------------------------------------------------------------------------------------------------------------------|---------|--|
| Model                                    | Description                                                                                                                                                                                                                                                                                             | Art.no. |  |
| Quantura Detergent<br>10                 | Detergent pump Speed/Timed, Quantura Detergent 10                                                                                                                                                                                                                                                       | 9600    |  |
|                                          | Material: Plastic, Colour: White/Grey, Height: 95 mm, Width: 89 mm, Depth: 100 mm<br>Application: Wall mounting, Application: Small glass washers and dish washers,<br>Version: Time controlled, Version: Speed controlled, Characteristics: Electronic,<br>Characteristics: Including installation kit |         |  |