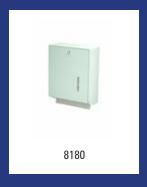

| Basicline - Hand towel dispenser small |                                                                                                                                                      |         |  |  |  |  |  |  |  |
|----------------------------------------|------------------------------------------------------------------------------------------------------------------------------------------------------|---------|--|--|--|--|--|--|--|
| Model                                  | Description                                                                                                                                          | Art.no. |  |  |  |  |  |  |  |
| CSH-CS                                 | Stainless steel hand towel dispenser small, CSH-CS                                                                                                   | 3804-2  |  |  |  |  |  |  |  |
|                                        | Material: Stainless steel, Height: 206 mm, Width: 265 mm, Depth: 12<br>Application: Wall mounting, Refill: Approx. 150-500 pieces C- and Z<br>towels | •       |  |  |  |  |  |  |  |

| Basicline - Hand towel dispenser large                                                                                                                         |                                                    |         |  |  |  |  |  |  |  |
|----------------------------------------------------------------------------------------------------------------------------------------------------------------|----------------------------------------------------|---------|--|--|--|--|--|--|--|
| Model                                                                                                                                                          | Description                                        | Art.no. |  |  |  |  |  |  |  |
| CLH-CS                                                                                                                                                         | Stainless steel hand towel dispenser large, CLH-CS | 3802    |  |  |  |  |  |  |  |
| Material: Stainless steel, Height: 345 mm, Width: 265 mm, Depth: 120 mm, Application: Wall mounting, Refill: Approx. 400-900 pieces C- and Z-folded hat towels |                                                    |         |  |  |  |  |  |  |  |