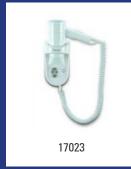

|                                 | Basic-<br>Line | Dosing<br>Care | Dutch<br>Bins | Medi-<br>clinics | MediQ<br>Line | PlastiC<br>Line | Plasti0<br>Line<br>2020 | Plasti(<br>line<br>Exclus | Qbic-<br>Line | San-<br>TRAL | Valera      | Wings |
|---------------------------------|----------------|----------------|---------------|------------------|---------------|-----------------|-------------------------|---------------------------|---------------|--------------|-------------|-------|
| Facial-                         |                |                |               | 58 -59           | 83            |                 |                         |                           |               |              |             |       |
| tissue disp.  Glove- dispensers |                |                |               |                  | 84 -87        |                 |                         |                           |               |              |             |       |
| Grab bars                       |                |                |               |                  | 95 -98        |                 |                         |                           |               |              |             |       |
| Hair-<br>dryers                 |                |                |               | 33 -34           |               |                 |                         |                           |               |              | 160<br>-163 |       |
| Hand-<br>dryers                 |                |                |               | 35 -43           |               | 109<br>-110     |                         | 128                       |               |              |             | 168   |
| Hand-<br>towel disp.            | 2              |                |               | 43 -45           | 82 -83        | 104             | 118 /<br>122            | 127<br>-128               | 137           | 149<br>-150  |             | 168   |
| Hand towel-roll disp.           |                |                |               |                  |               | 104<br>-105     |                         |                           |               | 150          |             |       |
| Mirrors                         |                |                |               | 59               |               |                 |                         |                           |               |              |             |       |