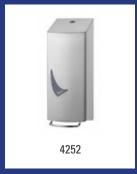

| Dutch Bins - Waste bin 80 litre closed stainless steel high gloss |                                                                                                                                                                                               |         |  |
|-------------------------------------------------------------------|-----------------------------------------------------------------------------------------------------------------------------------------------------------------------------------------------|---------|--|
| Model                                                             | Description                                                                                                                                                                                   | Art.no. |  |
| PP0080C                                                           | Waste bin 80 litre closed stainless steel high gloss, PP0080C                                                                                                                                 | 11071   |  |
|                                                                   | Material: Stainless steel high gloss, Height: 870 mm, Width: 354 mm, Depth: 300 mm<br>Application: Wall mounting, Application: Free standing, Version: Self-closing lid,<br>Content: 80 litre |         |  |