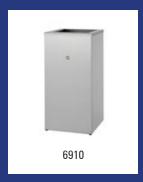

| Dutch Bins - Waste bin 50 litre stainless steel |                                                                                                                                                                                                                                                                            |         |
|-------------------------------------------------|----------------------------------------------------------------------------------------------------------------------------------------------------------------------------------------------------------------------------------------------------------------------------|---------|
| Model                                           | Description                                                                                                                                                                                                                                                                | Art.no. |
| AC BB 50 E                                      | Waste bin 50 litre closed stainless steel, AC BB 50 E                                                                                                                                                                                                                      | 13073   |
|                                                 | Material: Stainless steel, Height: 690 mm, Width: 390 mm, Depth: 250 mm, Application: Wall mounting, Application: Free standing, Version: Self-closing lid, Characteristics: With interior bag holder and unique user friendly method for changing bags, Content: 50 litre |         |