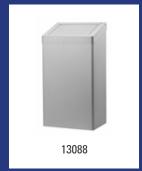

|   | Dutch Bins - Waste bin 50 litre stainless steel |                                                                                                                                                                                                                                                                                                                              |         |
|---|-------------------------------------------------|------------------------------------------------------------------------------------------------------------------------------------------------------------------------------------------------------------------------------------------------------------------------------------------------------------------------------|---------|
| ĺ | Model                                           | Description                                                                                                                                                                                                                                                                                                                  | Art.no. |
|   | AC SB 50 E                                      | Waste bin 50 litre closed stainless steel AFP-C, AC SB 50 E                                                                                                                                                                                                                                                                  | 13088   |
|   |                                                 | Material: Stainless steel with anti-fingerprint coating, Height: 689 mm, Width: 366 mm, Depth: 254 mm, Application: Wall mounting, Application: Free standing, Version: Self-closing lid, Characteristics: With interior bag holder and unique user friendly method for changing bags (Soft-close system), Content: 50 litre |         |