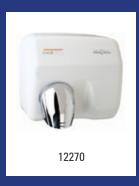

| Dosing Care - Off-the-floor hanging system |                                                                                                     |                   |  |
|--------------------------------------------|-----------------------------------------------------------------------------------------------------|-------------------|--|
| Model                                      | Description                                                                                         | Art.no.           |  |
| OFHS                                       | Off-the-Floor hanging system for different dosage systems, OFHS                                     | 5635              |  |
|                                            | Material: Plastic, Colour: White, Height: 130 mm (215 mm incl. hook Application: Max. 10 litre cans | x), Width: 70 mm, |  |