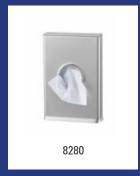

| Dutch Bins - Sanitary bag dispenser stainless steel (plastic & paper) |                                                                                                                                                                                |         |
|-----------------------------------------------------------------------|--------------------------------------------------------------------------------------------------------------------------------------------------------------------------------|---------|
| Model                                                                 | Description                                                                                                                                                                    | Art.no. |
| AC HBDS E                                                             | Sanitary bag dispenser for both plastic and paper sanitary bags stainless steel, AC HBDS E                                                                                     | 13063   |
|                                                                       | Material: Stainless steel, Height: 165 mm, Width: 135 mm, Depth: 25 mm, Application: Vall mounting or for mounting on the AC waste bins, Refill: Plastic- or paper ygiene bags |         |