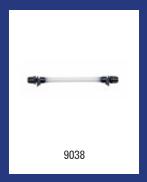

| Dosing Care - Silicone tube for article 9030 |                                |         |  |
|----------------------------------------------|--------------------------------|---------|--|
| Model                                        | Description                    | Art.no. |  |
| Silicone tube for article 9030               | Silicone tube for article 9030 | 9038    |  |
|                                              | Packaging: 1 rinse tube        |         |  |
|                                              |                                |         |  |
|                                              |                                |         |  |