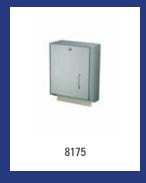

| Basicline - Hand towel dispenser small |                                                                                                                                                      |         |  |  |  |  |  |  |  |
|----------------------------------------|------------------------------------------------------------------------------------------------------------------------------------------------------|---------|--|--|--|--|--|--|--|
| Model                                  | Description                                                                                                                                          | Art.no. |  |  |  |  |  |  |  |
| CSH-CS                                 | Stainless steel hand towel dispenser small, CSH-CS                                                                                                   | 3804-2  |  |  |  |  |  |  |  |
|                                        | Material: Stainless steel, Height: 206 mm, Width: 265 mm, Depth: 12<br>Application: Wall mounting, Refill: Approx. 150-500 pieces C- and Z<br>towels | •       |  |  |  |  |  |  |  |

| Basicline - Hand towel dispenser large                                                                                                                         |                                                    |         |  |  |  |  |  |  |  |
|----------------------------------------------------------------------------------------------------------------------------------------------------------------|----------------------------------------------------|---------|--|--|--|--|--|--|--|
| Model                                                                                                                                                          | Description                                        | Art.no. |  |  |  |  |  |  |  |
| CLH-CS                                                                                                                                                         | Stainless steel hand towel dispenser large, CLH-CS | 3802    |  |  |  |  |  |  |  |
| Material: Stainless steel, Height: 345 mm, Width: 265 mm, Depth: 120 mm, Application: Wall mounting, Refill: Approx. 400-900 pieces C- and Z-folded hat towels |                                                    |         |  |  |  |  |  |  |  |