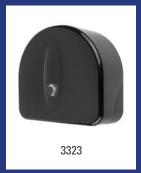

------------------------------------------------------------------------------------------|---------|
| Model                                                              | Description                                                                                                                                         | Art.no. |
| PQB20CDuo                                                          | 2rolls dispenser plastic for coreless rolls, PQB20CDuo                                                                                              | 3310    |
|                                                                    | Material: ABS plastic, Colour: Black, Height: 195 mm, Width: 333 m<br>Application: Wall mounting, Refill: 2 coreless toilet rolls of max. Ø 1<br>mm |         |









| PlastiQline 2020 - Jumbo roll dispenser mini plastic black |                                                                                                                                                    |         |  |
|------------------------------------------------------------|----------------------------------------------------------------------------------------------------------------------------------------------------|---------|--|
| Model                                                      | Description                                                                                                                                        | Art.no. |  |
| PQB20MiniJ                                                 | Mini jumbo roll dispenser plastic, PQB20MiniJ