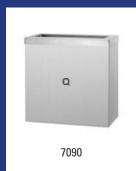

| 4000    |  |
|                                   | Material: Stainless steel, Height: 58 mm, Width: 38 mm, Depth: 19 mm, Application:<br>Vall mounting, Characteristics: Stainless steel wall plate and stainless steel button |         |  |



Obic-line, the hygiene design line, is a very complete line with a welded cover of 1,25 mm stainless steel. We combine consequent cubic design with optimal use and functionality. Good price-quality quotation. The Obic-line does make you independent from brands and types of refills. Standard available in white, stainless steel bright finish and stainless steel satin finish. We create on request special for you, private label, other colours, materials etc.









| Ωbic-line - Waste bin closed 9 litre |                                                                                                                                                                                                                      |         |  |
|--------------------------------------|----------------------------------------------------------------------------------------------------------------------------------------------------------------------------------------------------------------------|---------|--|
| Model                                | Description                                                                                                                                                                                                          | Art.