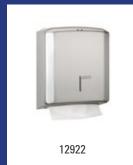

----------------------------------------------------|---------|
| Model                                                         | Description                                                                                                                                                          | Art.no. |
| DT0106C                                                       | Hand towel dispenser stainless steel high gloss, DT0106C                                                                                                             | 12821   |
|                                                               | Material: Stainless steel high gloss, Height: 330 mm, Width: 275 mm, Depth: 133 mm, Application: Wall mounting, Refill: Approx. 400-600 C-Fold or Z-Fold hand towels |         |









| Mediclinics - Hand towel dispenser stainless steel |                                                                                                                                                           |         |  |
|----------------------------------------------------|-----------------------------------------------------------------------------------------------------------------------------------------------------------|---------|--|
| Model                                              | Description                                                                                                                                               | Art.no. |  |
| DT0106CS                                           | Hand towel dispenser stainless steel, DT0106CS