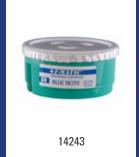

| Dutch Bins - Waste bin 80 litre open stainless steel high gloss |                                                                                                                                                                              |         |  |
|-----------------------------------------------------------------|------------------------------------------------------------------------------------------------------------------------------------------------------------------------------|---------|--|
| Model                                                           | Description                                                                                                                                                                  | Art.no. |  |
| PP1080C                                                         | Waste bin 80 litre open stainless steel high gloss, PP1080C                                                                                                                  | 11074   |  |
|                                                                 | Material: Stainless steel high gloss, Height: 750 mm, Width: 354 mm, Depth: 300 places Application: Wall mounting, Application: Free standing, Version: Open, Content: litre |         |  |