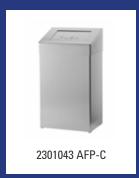

|   | Dutch Bins - Waste bin 50 litre stainless steel |                                                                                                                                                                                                                                                                                                                              |         |
|---|-------------------------------------------------|------------------------------------------------------------------------------------------------------------------------------------------------------------------------------------------------------------------------------------------------------------------------------------------------------------------------------|---------|
| ĺ | Model                                           | Description                                                                                                                                                                                                                                                                                                                  | Art.no. |
|   | AC SB 50 E                                      | Waste bin 50 litre closed stainless steel AFP-C, AC SB 50 E                                                                                                                                                                                                                                                                  | 13088   |
|   |                                                 | Material: Stainless steel with anti-fingerprint coating, Height: 689 mm, Width: 366 mm, Depth: 254 mm, Application: Wall mounting, Application: Free standing, Version: Self-closing lid, Characteristics: With interior bag holder and unique user friendly method for changing bags (Soft-close system), Content: 50 litre |         |