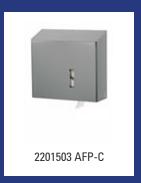

| 2201443 AFP-C |
|                                       | Material: Stainless steel with anti-fingerprint coating, Height: 316 mm, Widtlemm, Depth: 168 mm, Application: Wall mounting, Refill: 2 standard rolls of materials and the standard rolls of th |               |









### SanTRAL - 2rolls dispenser (system) Model Description Art.no. SRU E Stainless steel 2rolls dispenser for system rolls, SRU E 2201444 AFP-C Material: Stainless steel with anti-fingerprint coating, Height: 272 mm, Width: 143 mm, Depth: 168 mm, Application: Wall mounting, Refill: 2 system rolls of max. Ø 140 mm

| SanTRAL - 4rolls dispenser (standard) |                                                                                                                                           |               |
|---------------------------------------|-------------------------------------------------------------------------------------------------------------------------------------------|---------------|
| Model                                 | Description