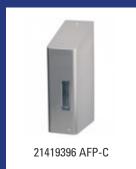

|   | Dutch Bins - Waste bin 50 litre stainless steel |                                                                                                                                                                                                                                                                                                                              |         |
|---|-------------------------------------------------|------------------------------------------------------------------------------------------------------------------------------------------------------------------------------------------------------------------------------------------------------------------------------------------------------------------------------|---------|
| ĺ | Model                                           | Description                                                                                                                                                                                                                                                                                                                  | Art.no. |
|   | AC SB 50 E                                      | Waste bin 50 litre closed stainless steel AFP-C, AC SB 50 E                                                                                                                                                                                                                                                                  | 13088   |
|   |                                                 | Material: Stainless steel with anti-fingerprint coating, Height: 689 mm, Width: 366 mm, Depth: 254 mm, Application: Wall mounting, Application: Free standing, Version: Self-closing lid, Characteristics: With interior bag holder and unique user friendly method for changing bags (Soft-close system), Content: 50 litre |         |