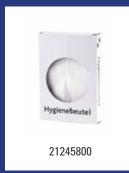

| Dutch Bins - Plastic hygiene bags |                                                                                                                                               |          |  |
|-----------------------------------|-----------------------------------------------------------------------------------------------------------------------------------------------|----------|--|
| Model                             | Description                                                                                                                                   | Art.no.  |  |
| нудвк                             | Plastic hygiene bags, HYGBK                                                                                                                   | 21245800 |  |
|                                   | Material: Plastic, Colour: White, Height: 126 mm, Width: 88 mm, Depth: 18 mm, R<br>1 cartridge with 30 hygiene bags, Packaging: 25 cartridges |          |  |