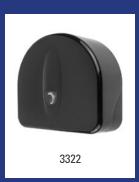

--------------------------------------------------------------------------------------------|---------|
| Model                                                              | Description                                                                                                                                         | Art.no. |
| PQB20CDuo                                                          | 2rolls dispenser plastic for coreless rolls, PQB20CDuo                                                                                              | 3310    |
|                                                                    | Material: ABS plastic, Colour: Black, Height: 195 mm, Width: 333 m<br>Application: Wall mounting, Refill: 2 coreless toilet rolls of max. Ø 1<br>mm |         |









| PlastiQline 2020 - Jumbo roll dispenser mini plastic black |                                                                                                                                                    |         |  |
|------------------------------------------------------------|----------------------------------------------------------------------------------------------------------------------------------------------------|---------|--|
| Model                                                      | Description                                                                                                                                        | Art.no. |  |
| PQB20MiniJ                                                 | Mini jumbo roll dispenser plastic, PQB20MiniJ