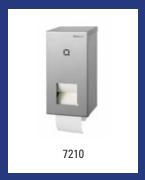

| Mediclinics - Hand dryer stainless steel look push button |                                                                                                                                                                                               |         |
|-----------------------------------------------------------|-----------------------------------------------------------------------------------------------------------------------------------------------------------------------------------------------|---------|
| Model                                                     | Description                                                                                                                                                                                   | Art.no. |
| E88CS (Saniflow)                                          | Hand dryer push button stainless steel look, E88CS (Saniflow)                                                                                                                                 | 12220   |
|                                                           | Material: Steel, Colour: Stainless steel look, Height: 248 mm, Width 212 mm, Application: Wall mounting, Characteristics: Push button km/h, 29 seconds drying time, 68 dB, Wattage: 2250 Watt |         |

| Mediclinics - Hand dryer stainless steel look automatic |                                                                                                                                                                                        |         |
|---------------------------------------------------------|----------------------------------------------------------------------------------------------------------------------------------------------------------------------------------------|---------|
| Model                                                   | Description                                                                                                                                                                            | Art.no. |
| E88ACS (Saniflow)                                       | Hand dryer automatic stainless steel look, E88ACS (Saniflow)                                                                                                                           | 12230   |
|                                                         | Material: Steel, Colour: Stainless steel look, Height: 248 mm, Width 212 mm, Application: Wall mounting, Characteristics: Automatic, 19 seconds drying time, 68 dB, Wattage: 2250 Watt |         |