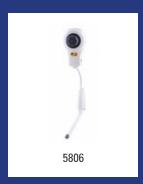

| Dosing Care - DC Shot Sink |                                                                                                                                                                                                                                               |         |
|----------------------------|-----------------------------------------------------------------------------------------------------------------------------------------------------------------------------------------------------------------------------------------------|---------|
| Model                      | Description                                                                                                                                                                                                                                   | Art.no. |
| DC Shot Sink               | Dosing Unit, DC Shot Sink                                                                                                                                                                                                                     | 5806    |
|                            | Material: Plastic, Colour: White, Height: 220 mm, Width: 120 mm, Depth: 100 mm (19 mm incl. push button), Application: Wall mounting, Dosage: Illimited choice betwe 5 ml and 30 ml (adjustable dose), Version: Sink, Characteristics: Manual |         |