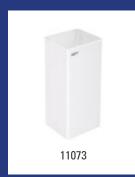

| Dutch Bins - Waste bin 25 litre open stainless steel |                                                                                                                                                                   |         |
|------------------------------------------------------|-------------------------------------------------------------------------------------------------------------------------------------------------------------------|---------|
| Model                                                | Description                                                                                                                                                       | Art.no. |
| CLB25L-CS                                            | Waste bin 25 litre open stainless steel, CLB25L-CS                                                                                                                | 3815    |
|                                                      | Material: Stainless steel, Height: 460 mm, Width: 350 mm, Depth: 155 mm, Application: Wall mounting, Application: Free standing, Version: Open, Content: 25 litre |         |