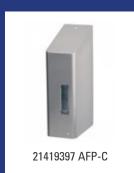

|   | Dutch Bins - Waste bin 50 litre stainless steel |                                                                                                                                                                                                                                                                                                                              |         |
|---|-------------------------------------------------|------------------------------------------------------------------------------------------------------------------------------------------------------------------------------------------------------------------------------------------------------------------------------------------------------------------------------|---------|
| ĺ | Model                                           | Description                                                                                                                                                                                                                                                                                                                  | Art.no. |
|   | AC SB 50 E                                      | Waste bin 50 litre closed stainless steel AFP-C, AC SB 50 E                                                                                                                                                                                                                                                                  | 13088   |
|   |                                                 | Material: Stainless steel with anti-fingerprint coating, Height: 689 mm, Width: 366 mm, Depth: 254 mm, Application: Wall mounting, Application: Free standing, Version: Self-closing lid, Characteristics: With interior bag holder and unique user friendly method for changing bags (Soft-close system), Content: 50 litre |         |