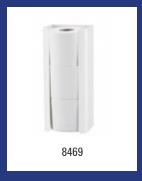

| Dutch Bins - Sanitary bag dispenser stainless steel white (paper) |                                                                                                                                                                                         |         |
|-------------------------------------------------------------------|-----------------------------------------------------------------------------------------------------------------------------------------------------------------------------------------|---------|
| Model                                                             | Description                                                                                                                                                                             | Art.no. |
| AC HBDP EP                                                        | Sanitary bag dispenser for paper sanitary bags stainless steel white, AC HBDP EP                                                                                                        | 13060   |
|                                                                   | Material: Stainless steel, Colour: White powdercoated, Height: 170 mm, Width: 154 mm, Depth: 25 mm, Application: Wall mounting or for mounting on the AC waste bins, Refill: Paper bags |         |