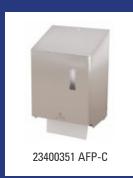

|   | Dutch Bins - Waste bin 50 litre stainless steel |                                                                                                                                                                                                                                                                                                                              |         |
|---|-------------------------------------------------|------------------------------------------------------------------------------------------------------------------------------------------------------------------------------------------------------------------------------------------------------------------------------------------------------------------------------|---------|
| ĺ | Model                                           | Description                                                                                                                                                                                                                                                                                                                  | Art.no. |
|   | AC SB 50 E                                      | Waste bin 50 litre closed stainless steel AFP-C, AC SB 50 E                                                                                                                                                                                                                                                                  | 13088   |
|   |                                                 | Material: Stainless steel with anti-fingerprint coating, Height: 689 mm, Width: 366 mm, Depth: 254 mm, Application: Wall mounting, Application: Free standing, Version: Self-closing lid, Characteristics: With interior bag holder and unique user friendly method for changing bags (Soft-close system), Content: 50 litre |         |