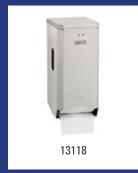

----------------------------------------------|--|
| Model                                          | Description                                | Art.no.                                                                                                                                            |  |
| PR0784CS                                       | 2rolls dispenser stainless steel, PR0784CS | 13218                                                                                                                                              |  |
|                                                |                                            | terial: Stainless steel, Height: 290 mm, Width: 116 mm, Depth: 130 mm,<br>dication: Wall mounting, Refill: 2 standard toilet rolls of Ø 105-125 mm |  |









| Mediclinics - 2rolls dispenser white |                                                                                                                                                                         |         |
|--------------------------------------|-------------------------------------------------------------------------------------------------------------------------------------------------------------------------|---------|
| Model                                | Description                                                                                                                                                             | Art.no. |
| PR2784                               | 2rolls dispenser white, PR2784