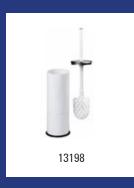

|                             | Basic-<br>Line | Dosing<br>Care | Dutch<br>Bins  | Medi-<br>clinics | MediQ<br>Line         | Plasti0<br>Line | Plasti0<br>Line<br>2020      | Plasti(<br>line<br>Exclus | Qbic-<br>Line | San-<br>TRAL | Valera | Wings       |
|-----------------------------|----------------|----------------|----------------|------------------|-----------------------|-----------------|------------------------------|---------------------------|---------------|--------------|--------|-------------|
| Pictograms                  |                |                |                | 61 -62           |                       |                 |                              |                           |               |              |        |             |
| Replacemroll holders        |                |                |                |                  | 87 -89                |                 |                              |                           |               | 152          |        |             |
| Sanitary-<br>bins           |                |                | 15 -16         | 33               | 65 -68                | 112<br>-113     | 124                          | 132                       | 136           | 148<br>-149  |        | 166<br>-167 |
| Soap-<br>disp.              | 3              |                |                | 45 -50           | 70 -82<br>/ 84        | 100<br>-103     | 118 /<br>121                 | 126<br>-127               | 141<br>-144   | 154<br>-158  |        | 174<br>-176 |
| Toilet-<br>brush h.         | 3              |                |                | 50 -51           | 94 -95                | 111<br>-112     |                              | 130<br>-131               | 140           | 153<br>-154  |        | 170         |
| Toilet paper-<br>dispensers | 2              |                |                | 51 -57           | 84                    | 105<br>-107     | 118<br>-120 /<br>122<br>-123 | 128                       | 138<br>-139   | 151<br>-152  |        | 169<br>-170 |
| Toilet seat-<br>cleaners    |                |                |                | 47 -48           |                       |                 |                              | 127                       | 140           | 155          |        | 175         |
| Waste-<br>bins              | 2              |                | 15 / 17<br>-27 | 29 -32           | 64 -65<br>/ 69<br>-70 | 113<br>-116     |                              | 131<br>-132               | 135<br>-136   | 147<br>-148  |        | 165<br>-166 |