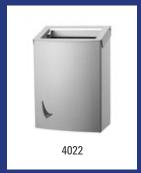

Solutions designed with functionally in mind for all types of situations and which lift hygiene levels in the field of waste. Waste can be processed in the most hygienic way possible, thanks to a foot-operated lid. The majority of the models make changing the bag effortless. The Basic Bins further include an ingenious lid system, making it possible to change the bag without removing the lid. This prevents causing damage to any existing sanitary fittings.