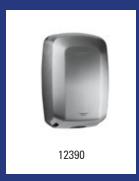

| Art.no. |  |
| M09AC (Machflow)                                              | Hand dryer automatic stainless steel high gloss, M09AC (Machflow)                                                                                                                                                                                       | 12385   |  |
|                                                               | Material: Stainless steel high gloss, Height: 330 mm, Width: 213 mm, Depth: 170 mm, Application: Wall mounting, Characteristics: Automatic, heating element with on/off switch (400W), 325 km/h, 8-15 seconds drying time, 67-74 dB, Wattage: 1150 Watt |         |  |









| Mediclinics - Hand dryer stainless steel automatic |                                                                                                                                                                                                                  |                   |
|----------------------------------------------------|------------------------------------------------------------------------------------------------------------------------------------------------------------------------------------------------------------------|-------------------|
| Model                                              | Description