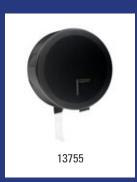

| Basicline - Jumbo roll dispenser |                                                                                                                                         |         |  |  |  |  |  |  |
|----------------------------------|-----------------------------------------------------------------------------------------------------------------------------------------|---------|--|--|--|--|--|--|
| Model                            | Description                                                                                                                             | Art.no. |  |  |  |  |  |  |
| CLJ-CS                           | Stainless steel jumbo roll dispenser, CLJ-CS                                                                                            | 3812    |  |  |  |  |  |  |
|                                  | Material: Stainless steel, Height: 300 mm, Width: 300 mm, Depth: 1<br>Application: Wall mounting, Refill: 1 jumbo roll of max. Ø 270 mm | 22 mm,  |  |  |  |  |  |  |