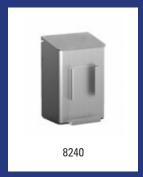

|   | Dutch Bins - Waste bin 50 litre stainless steel |                                                                                                                                                                                                                                                                                                                              |         |
|---|-------------------------------------------------|------------------------------------------------------------------------------------------------------------------------------------------------------------------------------------------------------------------------------------------------------------------------------------------------------------------------------|---------|
| ĺ | Model                                           | Description                                                                                                                                                                                                                                                                                                                  | Art.no. |
|   | AC SB 50 E                                      | Waste bin 50 litre closed stainless steel AFP-C, AC SB 50 E                                                                                                                                                                                                                                                                  | 13088   |
|   |                                                 | Material: Stainless steel with anti-fingerprint coating, Height: 689 mm, Width: 366 mm, Depth: 254 mm, Application: Wall mounting, Application: Free standing, Version: Self-closing lid, Characteristics: With interior bag holder and unique user friendly method for changing bags (Soft-close system), Content: 50 litre |         |