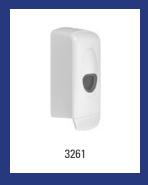

# Model Description Art.no. CLS-CS Stainless steel soap dispenser 650 ml, CLS-CS 3807 Material: Stainless steel, Height: 272 mm, Width: 104 mm, Depth: 92 mm, Application: Wall mounting, Application: Refillable, Refill: Liquid soap, alcohol gel, lotions and creams, Dosage: 0,4 ml p/stroke, Content: 650 ml