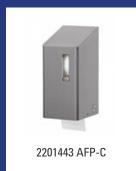

| Art.no.              |
| CPU 2 R E                                                    | Stainless steel combination dispenser soap- (on right) & hand towel dispenser, CPU 2 R E                                                                                                                                                  | 2201483 AFP-C        |
|                                                              | Material: Stainless steel with anti-fingerprint coating, Height: 385 mm, Depth: 155 m, Application: Wall mounting, Refill: Liquid soap, a and creams, Refill: Max. 750 pieces C-Folded and Z-Folded hand to ml p/stroke, Content: 1200 ml | alcohol gel, lotions |









### 

| SanTRAL - Jumbo roll dispenser |                                                                                                                                          |               |
|--------------------------------|------------------------------------------------------------------------------------------------------------------------------------------|---------------|
| Model                          | Description                                                                                                                              | Art.no.       |
| RHU 31 E                       | Stainless steel jumbo roll dispenser maxi, RHU 31 E                                                                                      | 2201453 AFP-C |
|