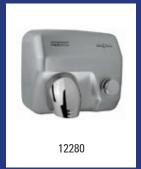

| Dosing Care - Off-the-floor hanging system |                                                                                                     |                   |  |
|--------------------------------------------|-----------------------------------------------------------------------------------------------------|-------------------|--|
| Model                                      | Description                                                                                         | Art.no.           |  |
| OFHS                                       | Off-the-Floor hanging system for different dosage systems, OFHS                                     | 5635              |  |
|                                            | Material: Plastic, Colour: White, Height: 130 mm (215 mm incl. hook Application: Max. 10 litre cans | x), Width: 70 mm, |  |