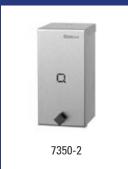

| Art.no. |
| QSDR04THQ SSL                                        | Stainless steel toilet seat cleaner 400 ml high quality, QSDR04THQ SSL                                                                                                                                                                  | 7280-2  |
|                                                      | Material: Stainless steel 316   With welded cover of 1,25 mm, Height: 200 mm, Width: 100 mm, Depth: 100 mm, Application: Wall mounting, Application: Refillable, Refill: Liquid disinfectants, Dosage: 0,5 ml p/stroke, Content: 400 ml |         |









| Obic-line - Soap dispenser 900 ml refillable |                                                                                                                                                                                                                                                       |         |  |
|----------------------------------------------|-------------------------------------------------------------------------------------------------------------------------------------------------------------------------------------------------------------------------------------------------------|---------|--|
| Model                                        | Description