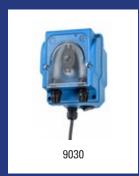

| Dosing Care - Rinse pump SPEED |                                                                                                                                                                                                                     |         |  |
|--------------------------------|---------------------------------------------------------------------------------------------------------------------------------------------------------------------------------------------------------------------|---------|--|
| Model                          | Description                                                                                                                                                                                                         | Art.no. |  |
| DC MDPR                        | Rinse pump SPEED, DC MDPR                                                                                                                                                                                           | 9030    |  |
|                                | Material: Plastic, Colour: Blue, Height: 125 mm, Width: 85 mm, Depth: 106 mm, Application: Wall mounting, Application: Small glass washers and dish washers, Version: Speed controlled, Characteristics: Electronic |         |  |