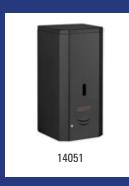

#### **Basicline**

This product range is an inexpensive stainless steel line with a sleek look. With their neutral design, these dispensers will fit right into any sanitary environment. The new line comprises of: open waste bin, small towel dispenser, large towel dispenser, jumbo roll dispenser, soap dispenser and a toilet brush holder. All the dispensers are easy to refill and can be branded with a logo to create your own customised range (minimum order of 10 item).