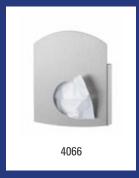

| Dutch Bins - Paper hygiene bags |                                                                         |               |
|---------------------------------|-------------------------------------------------------------------------|---------------|
| Model                           | Description                                                             | Art.no.       |
| НҮСВ                            | Paper hygiene bags, HYGB                                                | 2900212       |
|                                 | Material: Paper, Colour: White, Height: 270 mm, Width: 120 mm, Papieces | ckaging: 1000 |