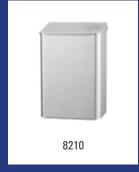

| Dutch Bins - Waste bin 50 litre white |                                                                                                                                                                                                                                                                                              |         |
|---------------------------------------|----------------------------------------------------------------------------------------------------------------------------------------------------------------------------------------------------------------------------------------------------------------------------------------------|---------|
| Model                                 | Description                                                                                                                                                                                                                                                                                  | Art.no. |
| AC BB 50 EP                           | Waste bin 50 litre closed white, AC BB 50 EP                                                                                                                                                                                                                                                 | 13070   |
|                                       | Material: Metal, Colour: White powdercoated, Height: 690 mm, Width: 390 mm, Depth: 250 mm, Application: Wall mounting, Application: Free standing, Version: Self-closing lid, Characteristics: With interior bag holder and unique user friendly method for changing bags, Content: 50 litre |         |