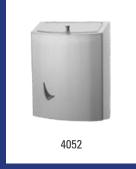

Solutions designed with functionally in mind for all types of situations and which lift hygiene levels in the field of waste. Waste can be processed in the most hygienic way possible, thanks to a foot-operated lid. The majority of the models make changing the bag effortless. The Basic Bins further include an ingenious lid system, making it possible to change the bag without removing the lid. This prevents causing damage to any existing sanitary fittings.