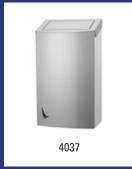

Solutions designed with functionally in mind for all types of situations and which lift hygiene levels in the field of waste. Waste can be processed in the most hygienic way possible, thanks to a foot-operated lid. The majority of the models make changing the bag effortless. The Basic Bins further include an ingenious lid system, making it possible to change the bag without removing the lid. This prevents causing damage to any existing sanitary fittings.