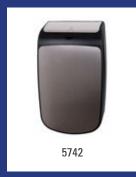

Solutions designed with functionally in mind for all types of situations and which lift hygiene levels in the field of waste. Waste can be processed in the most hygienic way possible, thanks to a foot-operated lid. The majority of the models make changing the bag effortless. The Basic Bins further include an ingenious lid system, making it possible to change the bag without removing the lid. This prevents causing damage to any existing sanitary fittings.