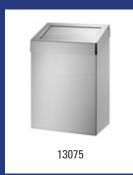

| Dutch Bins - Waste bin 20 litre stainless steel |                                                       |                                                                                                                                                   |  |
|-------------------------------------------------|-------------------------------------------------------|---------------------------------------------------------------------------------------------------------------------------------------------------|--|
| Model                                           | Description                                           | Art.no.                                                                                                                                           |  |
| AC BB 20 E                                      | Waste bin 20 litre closed stainless steel, AC BB 20 E | 13075                                                                                                                                             |  |
|                                                 | 5. 11                                                 | ion: Wall mounting, Application: Free standing, Version: Self-closing lid, eristics: With interior bag holder and unique user friendly method for |  |