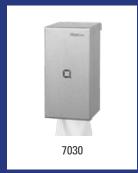

|         |
|-----------------------------------------|------------------------------------------------------------------------------------------------------------------------------------------|---------|
| Model                                   | Description                                                                                                                              | Art.no. |
| OTR2 SSL                                | Stainless steel 2rolls dispenser for standard rolls, QTR2 SSL                                                                            | 6820    |
|                                         | Material: Stainless steel   With welded cover of 1,25 mm, Height: 3 mm, Depth: 150 mm, Application: Wall mounting, Refill: 2 standard mm | •       |









| Obic-line - 2rolls dispenser (system) |                                                                                                                                                                |         |
|---------------------------------------|----------------------------------------------------------------------------------------------------------------------------------------------------------------|---------|
| Model                                 | Description                                                                                                                                                    | Art.no. |
| QTR2S SSL                             | Stainless steel 2rolls dispenser for system rolls, QTR2S SSL