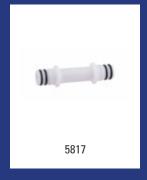

| Dosing Care - Joining piece DC Mix units |                                                  |         |  |
|------------------------------------------|--------------------------------------------------|---------|--|
| Model                                    | Description                                      | Art.no. |  |
| DC JP                                    | Joining piece to connect two DC Mix units, DC JP | 5817    |  |
|                                          | Application: DC Mix units                        |         |  |
|                                          |                                                  |         |  |