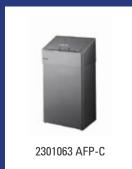

| Dutch Bins - Waste bin 20 litre stainless steel |                                                       |                                                                                                                                                   |  |
|-------------------------------------------------|-------------------------------------------------------|---------------------------------------------------------------------------------------------------------------------------------------------------|--|
| Model                                           | Description                                           | Art.no.                                                                                                                                           |  |
| AC BB 20 E                                      | Waste bin 20 litre closed stainless steel, AC BB 20 E | 13075                                                                                                                                             |  |
|                                                 | 5. 11                                                 | ion: Wall mounting, Application: Free standing, Version: Self-closing lid, eristics: With interior bag holder and unique user friendly method for |  |