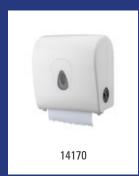

| Mediclinics - Soap dispenser 1500 ml stainless steel |                                                                                                                                                                                                                               |         |
|------------------------------------------------------|-------------------------------------------------------------------------------------------------------------------------------------------------------------------------------------------------------------------------------|---------|
| Model                                                | Description                                                                                                                                                                                                                   | Art.no. |
| DJ0031CS                                             | Soap dispenser 1500 ml stainless steel, DJ0031CS                                                                                                                                                                              | 13149   |
|                                                      | Material: Stainless steel, Height: 240 mm, Width: 110 mm, Depth: 133 mm, Application: Wall mounting, Application: Refillable, Refill: Liquid soap, alcohol gel, lotions and creams, Dosage: 1,5 ml p/stroke, Content: 1500 ml |         |