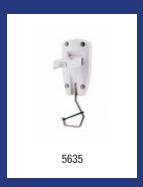

| Dosing Care - Off-the-floor hanging system |                                                                                                     |                   |  |
|--------------------------------------------|-----------------------------------------------------------------------------------------------------|-------------------|--|
| Model                                      | Description                                                                                         | Art.no.           |  |
| OFHS                                       | Off-the-Floor hanging system for different dosage systems, OFHS                                     | 5635              |  |
|                                            | Material: Plastic, Colour: White, Height: 130 mm (215 mm incl. hook Application: Max. 10 litre cans | x), Width: 70 mm, |  |