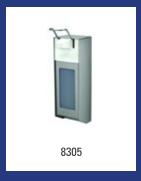

# Model Description Art.no. CLS-CS Stainless steel soap dispenser 650 ml, CLS-CS 3807 Material: Stainless steel, Height: 272 mm, Width: 104 mm, Depth: 92 mm, Application: Wall mounting, Application: Refillable, Refill: Liquid soap, alcohol gel, lotions and creams, Dosage: 0,4 ml p/stroke, Content: 650 ml