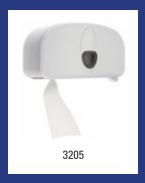

----------------------------|---------|--|
| Model                                                        | Description                                                                                                                                                                 | Art.no. |  |
| PO20Duo                                                      | 2 rolls dispenser plastic for standard rolls, PQ20Duo                                                                                                                       | 3200    |  |
|                                                              | Material: ABS plastic, Colour: White, Height: 195 mm, Width: 333 mm, Depth: 159 mm, Application: Wall mounting, Refill: 2 standard toilet rolls of max. Ø 145 mm x W 100 mm |         |  |









| PlastiQline 2020 - 2rolls dispenser plastic white (system rolls) |                                                                                                                                                                  |         |  |
|------------------------------------------------------------------|------------------------------------------------------------------------------------------------------------------------------------------------------------------|---------|--|
| Model                                                            | Description                                                                                                                                                      | Art.no. |  |
| PQ20SDuo