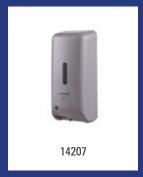

----------------------------------------------------------------------------------------------|----------------------------------|
| МQА05К | Soap- and disinfectant dispenser automatic plastic 500 ml + drip tray, MQA05K                                                                                                                                                                                                               | 98812                            |
|        | Material: Plastic, Colour: White/Grey, Height: 268 mm, Width: 96 m<br>Application: Wall mounting, Application: Free standing, Refill: Liqu<br>hand disinfectants and lotions, Dosage: Adjustable in 0,8 ml, 1,2 ml<br>Characteristics: Including drip tray, excluding reservoir, Content: 5 | id soaps, gels,<br>I and 1,8 ml, |









| MediQo-line - Soap | - and disinfectant dispenser automatic 1000 ml plastic                                                                                                                                                                                                                                                                                                            |                                     |
|--------------------|-------------------------------------------------------------------------------------------------------------------------------------------------------------------------------------------------------------------------------------------------------------------------------------------------------------------------------------------------------------------|-