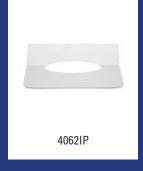

| Dutch Bins - Waste bin 20 litre white |                                                                                                                                                                                                                                                                                            |         |  |
|---------------------------------------|--------------------------------------------------------------------------------------------------------------------------------------------------------------------------------------------------------------------------------------------------------------------------------------------|---------|--|
| Model                                 | Description                                                                                                                                                                                                                                                                                | Art.no. |  |
| AC BB 20 EP                           | Waste bin 20 litre closed white, AC BB 20 EP                                                                                                                                                                                                                                               | 13072   |  |
|                                       | Material: Metal, Colour: White powdercoated, Height: 450 mm, Width: 300 m<br>Depth: 180 mm, Application: Wall mounting, Application: Free standing, Vers<br>Self-closing lid, Characteristics: With interior bag holder and unique user fri<br>method for changing bags, Content: 20 litre |         |  |