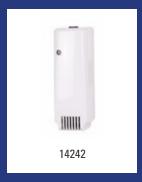

| Dutch Bins - Waste bin 80 litre closed stainless steel high gloss |                                                                                                                                                                                               |         |  |
|-------------------------------------------------------------------|-----------------------------------------------------------------------------------------------------------------------------------------------------------------------------------------------|---------|--|
| Model                                                             | Description                                                                                                                                                                                   | Art.no. |  |
| PP0080C                                                           | Waste bin 80 litre closed stainless steel high gloss, PP0080C                                                                                                                                 | 11071   |  |
|                                                                   | Material: Stainless steel high gloss, Height: 870 mm, Width: 354 mm, Depth: 300 mm<br>Application: Wall mounting, Application: Free standing, Version: Self-closing lid,<br>Content: 80 litre |         |  |