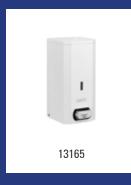

------|--|
| Model                                                     | Description                                                                                                                                                                              | Art.no. |  |
| DJF0032CS                                                 | Foam soap dispenser 1500 ml stainless steel, DJF0032CS                                                                                                                                   | 13159   |  |
|                                                           | Material: Stainless steel, Height: 240 mm, Width: 110 mm, Depth: 133 mm, Application: Wall mounting, Application: Refillable, Refill: Foam soap, Dosage: 1 ml p/stroke, Content: 1500 ml |         |  |









| Mediclinics - Foam | soap dispenser 1500 ml stainless steel black                                                                                                                                                              |         |
|--------------------|-----------------------------------------------------------------------------------------------------------------------------------------------------------------------------------------------------------|---------|
| Model              | Description                                                                                                                                                                                               | Art.no. |
| DJF0032B           | Foam soap dispenser 1500 ml stainless steel black, DJF0032B