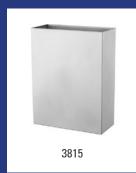

#### **Basicline**

| Basicline - Waste bin open 25 litre |                                                                                                                                                 |         |  |  |  |  |  |  |  |
|-------------------------------------|-------------------------------------------------------------------------------------------------------------------------------------------------|---------|--|--|--|--|--|--|--|
| Model                               | Description                                                                                                                                     | Art.no. |  |  |  |  |  |  |  |
| CLB25L-CS                           | Stainless steel waste bin open 25 litre, CLB25L-CS                                                                                              | 3815    |  |  |  |  |  |  |  |
|                                     | Material: Stainless steel, Height: 460 mm, Width: 350 mm, Depth: 19<br>Application: Wall mounting, Application: Free standing, Version: Oplitre | •       |  |  |  |  |  |  |  |

| Dutch Bins - Waste bin 25 litre open stainless steel |                                                                                                                                                                   |         |
|------------------------------------------------------|-------------------------------------------------------------------------------------------------------------------------------------------------------------------|---------|
| Model                                                | Description                                                                                                                                                       | Art.no. |
| CLB25L-CS                                            | Waste bin 25 litre open stainless steel, CLB25L-CS                                                                                                                | 3815    |
|                                                      | Material: Stainless steel, Height: 460 mm, Width: 350 mm, Depth: 155 mm, Application: Wall mounting, Application: Free standing, Version: Open, Content: 25 litre |         |