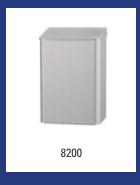

| Dutch Bins - Waste bin 20 litre white |                                                                                                                                                                                                                                                                                            |         |  |
|---------------------------------------|--------------------------------------------------------------------------------------------------------------------------------------------------------------------------------------------------------------------------------------------------------------------------------------------|---------|--|
| Model                                 | Description                                                                                                                                                                                                                                                                                | Art.no. |  |
| AC BB 20 EP                           | Waste bin 20 litre closed white, AC BB 20 EP                                                                                                                                                                                                                                               | 13072   |  |
|                                       | Material: Metal, Colour: White powdercoated, Height: 450 mm, Width: 300 m<br>Depth: 180 mm, Application: Wall mounting, Application: Free standing, Vers<br>Self-closing lid, Characteristics: With interior bag holder and unique user fri<br>method for changing bags, Content: 20 litre |         |  |