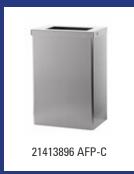

-----------|--|
| Model                             | Description                                                                                                                                                                                              | Art.no.        |  |
| EBU 22 E                          | Stainless steel waste bin 22 litre open, EBU 22 E                                                                                                                                                        | 21413894 AFP-C |  |
|                                   | Material: Stainless steel with anti-fingerprint coating, Height: 475 mm, Depth: 176 mm, Application: Wall mounting, Application: Free Open, Characteristics: With interior bag holder, Content: 22 litre | •              |  |









|   | SanTRAL - Waste bi | in open 50 litre                                                                                                                                                                                          |                |
|---|--------------------|-----------------------------------------------------------------------------------------------------------------------------------------------------------------------------------------------------------|----------------|
| ĺ | Model              | Description                                                                                                                                                                                               | Art.no.        |
|   | EBU 50 E           | Stainless steel waste