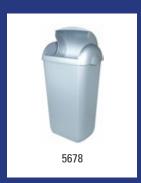

Solutions designed with functionally in mind for all types of situations and which lift hygiene levels in the field of waste. Waste can be processed in the most hygienic way possible, thanks to a foot-operated lid. The majority of the models make changing the bag effortless. The Basic Bins further include an ingenious lid system, making it possible to change the bag without removing the lid. This prevents causing damage to any existing sanitary fittings.