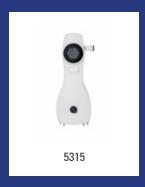

| Dosing Care - DC Multi High Flow |                                                                                                                                                                                                                                              |         |  |
|----------------------------------|----------------------------------------------------------------------------------------------------------------------------------------------------------------------------------------------------------------------------------------------|---------|--|
| Model                            | Description                                                                                                                                                                                                                                  | Art.no. |  |
| DC Multi High Flow               | Dosing pump 14 litre p/minute, DC Multi High Flow                                                                                                                                                                                            | 5315    |  |
|                                  | Material: Plastic, Colour: White, Height: 396 mm, Width: 147 mm, Depth: 134 mm, Application: Wall mounting, Application: Water mains, Version: High Flow - 14 litre p/minute, Characteristics: Manual, diluting 4 chemicals from 1 dispenser |         |  |