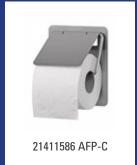

| Art.no.              |
| CPU 2 R E                                                    | Stainless steel combination dispenser soap- (on right) & hand towel dispenser, CPU 2 R E                                                                                                                                                  | 2201483 AFP-C        |
|                                                              | Material: Stainless steel with anti-fingerprint coating, Height: 385 mm, Depth: 155 m, Application: Wall mounting, Refill: Liquid soap, a and creams, Refill: Max. 750 pieces C-Folded and Z-Folded hand to ml p/stroke, Content: 1200 ml | alcohol gel, lotions |









### 

| SanTRAL - Jumbo roll dispenser |                                                                                                                                          |               |
|--------------------------------|------------------------------------------------------------------------------------------------------------------------------------------|---------------|
| Model                          | Description                                                                                                                              | Art.no.       |
| RHU 31 E                       | Stainless steel jumbo roll dispenser maxi, RHU 31 E                                                                                      | 2201453 AFP-C |
|