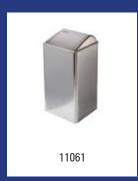

| Dutch Bins - Sanitary bag dispenser stainless steel (paper) |                                                                                                                                                       |         |  |
|-------------------------------------------------------------|-------------------------------------------------------------------------------------------------------------------------------------------------------|---------|--|
| Model                                                       | Description                                                                                                                                           | Art.no. |  |
| AC HBDP E                                                   | Sanitary bag dispenser for paper sanitary bags stainless steel, AC HBDP E                                                                             | 13061   |  |
|                                                             | Material: Stainless steel, Height: 170 mm, Width: 154 mm, Depth: 25 mm, App<br>Wall mounting or for mounting on the AC waste bins, Refill: Paper bags |         |  |