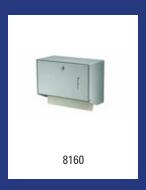

| Basicline - Hand towel dispenser small |                                                                                                                                                      |         |  |  |  |  |  |  |  |
|----------------------------------------|------------------------------------------------------------------------------------------------------------------------------------------------------|---------|--|--|--|--|--|--|--|
| Model                                  | Description                                                                                                                                          | Art.no. |  |  |  |  |  |  |  |
| CSH-CS                                 | Stainless steel hand towel dispenser small, CSH-CS                                                                                                   | 3804-2  |  |  |  |  |  |  |  |
|                                        | Material: Stainless steel, Height: 206 mm, Width: 265 mm, Depth: 12<br>Application: Wall mounting, Refill: Approx. 150-500 pieces C- and Z<br>towels | •       |  |  |  |  |  |  |  |