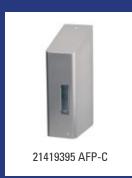

|   | Dutch Bins - Waste bin 50 litre stainless steel |                                                                                                                                                                                                                                                                                                                              |         |
|---|-------------------------------------------------|------------------------------------------------------------------------------------------------------------------------------------------------------------------------------------------------------------------------------------------------------------------------------------------------------------------------------|---------|
| ĺ | Model                                           | Description                                                                                                                                                                                                                                                                                                                  | Art.no. |
|   | AC SB 50 E                                      | Waste bin 50 litre closed stainless steel AFP-C, AC SB 50 E                                                                                                                                                                                                                                                                  | 13088   |
|   |                                                 | Material: Stainless steel with anti-fingerprint coating, Height: 689 mm, Width: 366 mm, Depth: 254 mm, Application: Wall mounting, Application: Free standing, Version: Self-closing lid, Characteristics: With interior bag holder and unique user friendly method for changing bags (Soft-close system), Content: 50 litre |         |