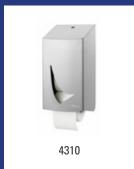

|                             | Basic-<br>Line | Dosing<br>Care | Dutch<br>Bins  | Medi-<br>clinics | MediQ<br>Line         | Plasti0<br>Line | Plasti0<br>Line<br>2020      | Plasti(<br>line<br>Exclus | Qbic-<br>Line | San-<br>TRAL | Valera | Wings       |
|-----------------------------|----------------|----------------|----------------|------------------|-----------------------|-----------------|------------------------------|---------------------------|---------------|--------------|--------|-------------|
| Pictograms                  |                |                |                | 61 -62           |                       |                 |                              |                           |               |              |        |             |
| Replacemroll holders        |                |                |                |                  | 87 -89                |                 |                              |                           |               | 152          |        |             |
| Sanitary-<br>bins           |                |                | 15 -16         | 33               | 65 -68                | 112<br>-113     | 124                          | 132                       | 136           | 148<br>-149  |        | 166<br>-167 |
| Soap-<br>disp.              | 3              |                |                | 45 -50           | 70 -82<br>/ 84        | 100<br>-103     | 118 /<br>121                 | 126<br>-127               | 141<br>-144   | 154<br>-158  |        | 174<br>-176 |
| Toilet-<br>brush h.         | 3              |                |                | 50 -51           | 94 -95                | 111<br>-112     |                              | 130<br>-131               | 140           | 153<br>-154  |        | 170         |
| Toilet paper-<br>dispensers | 2              |                |                | 51 -57           | 84                    | 105<br>-107     | 118<br>-120 /<br>122<br>-123 | 128                       | 138<br>-139   | 151<br>-152  |        | 169<br>-170 |
| Toilet seat-<br>cleaners    |                |                |                | 47 -48           |                       |                 |                              | 127                       | 140           | 155          |        | 175         |
| Waste-<br>bins              | 2              |                | 15 / 17<br>-27 | 29 -32           | 64 -65<br>/ 69<br>-70 | 113<br>-116     |                              | 131<br>-132               | 135<br>-136   | 147<br>-148  |        | 165<br>-166 |