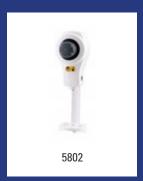

| Dosing Care - DC Mix Low Flow |                                                                                                                                                                                                                                     |         |  |
|-------------------------------|-------------------------------------------------------------------------------------------------------------------------------------------------------------------------------------------------------------------------------------|---------|--|
| Model                         | Description                                                                                                                                                                                                                         | Art.no. |  |
| DC Mix Low Flow               | Dosing pump 4 litre p/minute, DC Mix Low Flow                                                                                                                                                                                       | 5812    |  |
|                               | Material: Plastic, Colour: White, Height: 350 mm, Width: 92 mm, Depth: 95 mm (129 mm incl. push button), Application: Wall mounting, Application: Water mains, Version: Low Flow Bottle - 4 litre p/minute, Characteristics: Manual |         |  |