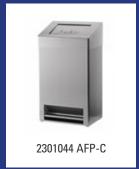

| Art.no. |
| Cucumber Melon                       | Fragrance, Cucumber Melon                                                                                                      | 14258   |
|                                      | Material: Gel - Natural refill, Height: 36 mm, Diameter: 72 mm, Application: All Care gel air fresheners, Packaging: 10 pieces |         |



SanTRAL - the benchmark for durable quality in public washrooms. This complete stainless steel anti-fingerprint product line has been constantly improved and is adapted to the requirements of modern washrooms. These solid and functional products are standard available in stainless steel and stainless steel white powdercoated. On demand all RAL colours possible.









## SanTRAL - Waste bin closed 18 litre Model Description Art.no. ABU 18 E Stainless steel waste bin 18 litre with closed cover, ABU 18 E 2301053 AFP-C Material: Stainless steel with anti-fingerprint coating, Height: 507 mm, Width: 278 mm, Depth: 183 mm, Application: Wall mounting, Application: Free standing, Version: Self-closing lid, Characteristics: With interior bag holder, Content: 18 litre

| SanTRAL - Waste bin closed 50 litre |                                                                                                                                                                                                                                      |               |
|-------------------------------------|-----------------------------------------------------------------------