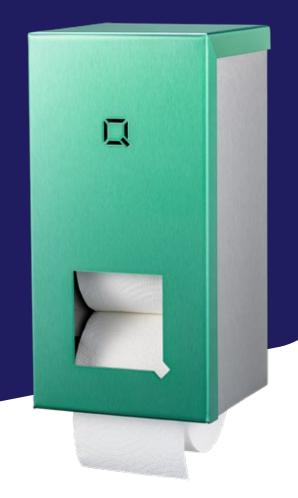

coat hook, WIN PH S                                                                                                         | 4000    |  |
|                   | Material: Stainless steel, Height: 58 mm, Width: 38 mm, Depth: 19 m<br>Wall mounting, Characteristics: Stainless steel wall plate and stain | • •     |  |











### **Professional quality**

With our know-how, we develop products that always work.

### **Beautiful custom products**

Thanks to flexible structures in our design and production process, we can supply custom products for every scenario.

### **Barrier-free access**

On request, we make the thresholds as low as possible. And with order from fifty to one hundred units, you have access to all the possibilities.



Production takes place at our own factory in Germany





### **Choose your colour**

If you choose your own colour, you give even the interior of your sanitary facilities its own recognisable atmosphere and character.

If you decide in favour of our newly developed Glass-Colour coating, the unique brushed structure of stainless steel remains visible.

Or do you prefer a powder coating?

We can do that for you, too.









### You also want to stay informed of our most important developments?

We will keep you informed of:

- Trade fair news
- Trade fair invitations
- Product development
- Product characteristics
- Developments and trends

The newsletter is published once every two months.

Sign up on our website!



www.all-care.eu











Manufacturer

Showroom

All Care B.V.

Storkstraat 41

3905 KX Veenendaal

**Postal address** 

P.