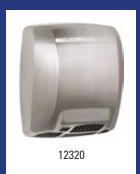

| Dosing Care - Off-the-floor hanging system |                                                                                                     |                   |  |
|--------------------------------------------|-----------------------------------------------------------------------------------------------------|-------------------|--|
| Model                                      | Description                                                                                         | Art.no.           |  |
| OFHS                                       | Off-the-Floor hanging system for different dosage systems, OFHS                                     | 5635              |  |
|                                            | Material: Plastic, Colour: White, Height: 130 mm (215 mm incl. hook Application: Max. 10 litre cans | x), Width: 70 mm, |  |