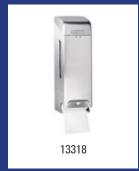

| Mediclinics - Soap | dispenser 1500 ml stainless steel black                                                                                                                                                                   |                      |
|--------------------|-----------------------------------------------------------------------------------------------------------------------------------------------------------------------------------------------------------|----------------------|
| Model              | Description                                                                                                                                                                                               | Art.no.              |
| DJ0031B            | Soap dispenser 1500 ml stainless steel black, DJ0031B                                                                                                                                                     | 13150                |
|                    | Material: Stainless steel, Colour: Black powdercoated, Height: 240 mm, Depth: 133 mm, Application: Wall mounting, Application: Refill soap, alcohol gel, lotions and creams, Dosage: 1,5 ml p/stroke, Cor | able, Refill: Liquid |