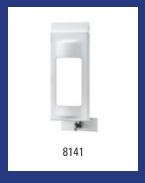

| Dutch Bins - Waste bin 80 litre closed stainless steel high gloss |                                                                                                                                                                                               |         |  |
|-------------------------------------------------------------------|-----------------------------------------------------------------------------------------------------------------------------------------------------------------------------------------------|---------|--|
| Model                                                             | Description                                                                                                                                                                                   | Art.no. |  |
| PP0080C                                                           | Waste bin 80 litre closed stainless steel high gloss, PP0080C                                                                                                                                 | 11071   |  |
|                                                                   | Material: Stainless steel high gloss, Height: 870 mm, Width: 354 mm, Depth: 300 mm<br>Application: Wall mounting, Application: Free standing, Version: Self-closing lid,<br>Content: 80 litre |         |  |