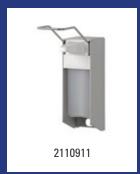

# Model Description Art.no. CLS-CS Stainless steel soap dispenser 650 ml, CLS-CS 3807 Material: Stainless steel, Height: 272 mm, Width: 104 mm, Depth: 92 mm, Application: Wall mounting, Application: Refillable, Refill: Liquid soap, alcohol gel, lotions and creams, Dosage: 0,4 ml p/stroke, Content: 650 ml