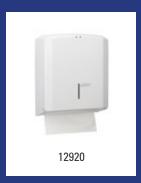

--------------------------------------------------------|---------|
| Model                                                         | Description                                                                                                                                                          | Art.no. |
| DT0106C                                                       | Hand towel dispenser stainless steel high gloss, DT0106C                                                                                                             | 12821   |
|                                                               | Material: Stainless steel high gloss, Height: 330 mm, Width: 275 mm, Depth: 133 mm, Application: Wall mounting, Refill: Approx. 400-600 C-Fold or Z-Fold hand towels |         |









| Mediclinics - Hand towel dispenser stainless steel |                                                                                                                                                           |         |  |
|----------------------------------------------------|-----------------------------------------------------------------------------------------------------------------------------------------------------------|---------|--|
| Model                                              | Description                                                                                                                                               | Art.no. |  |
| DT0106CS                                           | Hand towel dispenser stainless steel, DT0106CS