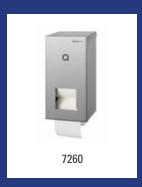

|         |
|-----------------------------------------|------------------------------------------------------------------------------------------------------------------------------------------|---------|
| Model                                   | Description                                                                                                                              | Art.no. |
| OTR2 SSL                                | Stainless steel 2rolls dispenser for standard rolls, QTR2 SSL                                                                            | 6820    |
|                                         | Material: Stainless steel   With welded cover of 1,25 mm, Height: 3 mm, Depth: 150 mm, Application: Wall mounting, Refill: 2 standard mm | •       |









| Obic-line - 2rolls dispenser (system) |                                                                                                                                                                |         |
|---------------------------------------|----------------------------------------------------------------------------------------------------------------------------------------------------------------|---------|
| Model                                 | Description                                                                                                                                                    | Art.no. |
| QTR2S SSL                             | Stainless steel 2rolls dispenser for system rolls, QTR2S SSL