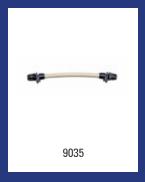

|   | Dosing Care - Santoprene tube for article 9020 |                                  |         |  |
|---|------------------------------------------------|----------------------------------|---------|--|
| Ī | Model                                          | Description                      | Art.no. |  |
|   | Santoprene tube for article 9020               | Santoprene tube for article 9020 | 9035    |  |
|   |                                                | Packaging: 1 detergent tube      |         |  |
|   |                                                |                                  |         |  |
|   |                                                |                                  |         |  |