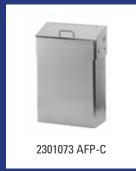

| Dutch Bins - Waste bin 50 litre stainless steel |                                                                                                                                                                                                                                                                            |         |
|-------------------------------------------------|----------------------------------------------------------------------------------------------------------------------------------------------------------------------------------------------------------------------------------------------------------------------------|---------|
| Model                                           | Description                                                                                                                                                                                                                                                                | Art.no. |
| AC BB 50 E                                      | Waste bin 50 litre closed stainless steel, AC BB 50 E                                                                                                                                                                                                                      | 13073   |
|                                                 | Material: Stainless steel, Height: 690 mm, Width: 390 mm, Depth: 250 mm, Application: Wall mounting, Application: Free standing, Version: Self-closing lid, Characteristics: With interior bag holder and unique user friendly method for changing bags, Content: 50 litre |         |