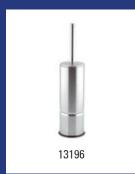

|                             | Basic-<br>Line | Dosing<br>Care | Dutch<br>Bins  | Medi-<br>clinics | MediQ<br>Line         | Plasti0<br>Line | Plasti0<br>Line<br>2020      | Plasti(<br>line<br>Exclus | Qbic-<br>Line | San-<br>TRAL | Valera | Wings       |
|-----------------------------|----------------|----------------|----------------|------------------|-----------------------|-----------------|------------------------------|---------------------------|---------------|--------------|--------|-------------|
| Pictograms                  |                |                |                | 61 -62           |                       |                 |                              |                           |               |              |        |             |
| Replacemroll holders        |                |                |                |                  | 87 -89                |                 |                              |                           |               | 152          |        |             |
| Sanitary-<br>bins           |                |                | 15 -16         | 33               | 65 -68                | 112<br>-113     | 124                          | 132                       | 136           | 148<br>-149  |        | 166<br>-167 |
| Soap-<br>disp.              | 3              |                |                | 45 -50           | 70 -82<br>/ 84        | 100<br>-103     | 118 /<br>121                 | 126<br>-127               | 141<br>-144   | 154<br>-158  |        | 174<br>-176 |
| Toilet-<br>brush h.         | 3              |                |                | 50 -51           | 94 -95                | 111<br>-112     |                              | 130<br>-131               | 140           | 153<br>-154  |        | 170         |
| Toilet paper-<br>dispensers | 2              |                |                | 51 -57           | 84                    | 105<br>-107     | 118<br>-120 /<br>122<br>-123 | 128                       | 138<br>-139   | 151<br>-152  |        | 169<br>-170 |
| Toilet seat-<br>cleaners    |                |                |                | 47 -48           |                       |                 |                              | 127                       | 140           | 155          |        | 175         |
| Waste-<br>bins              | 2              |                | 15 / 17<br>-27 | 29 -32           | 64 -65<br>/ 69<br>-70 | 113<br>-116     |                              | 131<br>-132               | 135<br>-136   | 147<br>-148  |        | 165<br>-166 |