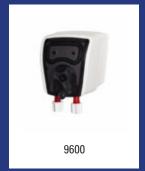

| Dosing Care - Detergent pump SPEED/TIMED |                                                                                                                                                                                                                                                                                                         |         |  |
|------------------------------------------|---------------------------------------------------------------------------------------------------------------------------------------------------------------------------------------------------------------------------------------------------------------------------------------------------------|---------|--|
| Model                                    | Description                                                                                                                                                                                                                                                                                             | Art.no. |  |
| Quantura Detergent<br>10                 | Detergent pump Speed/Timed, Quantura Detergent 10                                                                                                                                                                                                                                                       | 9600    |  |
|                                          | Material: Plastic, Colour: White/Grey, Height: 95 mm, Width: 89 mm, Depth: 100 mm<br>Application: Wall mounting, Application: Small glass washers and dish washers,<br>Version: Time controlled, Version: Speed controlled, Characteristics: Electronic,<br>Characteristics: Including installation kit |         |  |