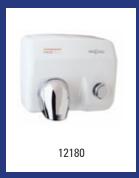

----------------------|---------|
| Model                                              | Description                                                                                                                                                                                 | Art.no. |
| M99ACS (Optima)                                    | Hand dryer automatic stainless steel, M99ACS (Optima)                                                                                                                                       | 12176   |
|                                                    | Material: Stainless steel, Height: 302 mm, Width: 260 mm, Depth: 150 mm, Application: Wall mounting, Characteristics: Automatic, 60 km/h, 38 seconds drying time, 60 dB, Wattage: 1640 Watt |         |









| Mediclinics - Hand dryer white push button |                                                                                                                                                                                                                                 |         |
|--------------------------------------------|---------------------------------------------------------------------------------------------------------------------------------------------------------------------------------------------------------------------------------|---------|
| Model                                      | Description