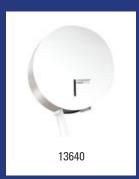

| Mediclinics - Foam soap dispenser 1500 ml stainless steel white |                                                                                                                                                                                                                      |         |
|-----------------------------------------------------------------|----------------------------------------------------------------------------------------------------------------------------------------------------------------------------------------------------------------------|---------|
| Model                                                           | Description                                                                                                                                                                                                          | Art.no. |
| DJF0032                                                         | Foam soap dispenser 1500 ml stainless steel white, DJF0032                                                                                                                                                           | 13155   |
|                                                                 | Material: Stainless steel, Colour: White powdercoated, Height: 240 mm, Width: 110 mm, Depth: 133 mm, Application: Wall mounting, Application: Refillable, Refill: Foam soap, Dosage: 1 ml p/stroke, Content: 1500 ml |         |