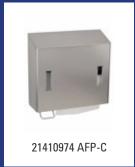

| Dutch Bins - Waste bin 50 litre stainless steel |                                                                                                                                                                                                                                                                            |         |
|-------------------------------------------------|----------------------------------------------------------------------------------------------------------------------------------------------------------------------------------------------------------------------------------------------------------------------------|---------|
| Model                                           | Description                                                                                                                                                                                                                                                                | Art.no. |
| AC BB 50 E                                      | Waste bin 50 litre closed stainless steel, AC BB 50 E                                                                                                                                                                                                                      | 13073   |
|                                                 | Material: Stainless steel, Height: 690 mm, Width: 390 mm, Depth: 250 mm, Application: Wall mounting, Application: Free standing, Version: Self-closing lid, Characteristics: With interior bag holder and unique user friendly method for changing bags, Content: 50 litre |         |