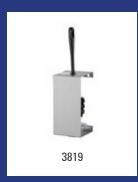

| Basicline - Toilet brush holder |                                                                                                                                      |         |  |  |  |  |  |  |  |
|---------------------------------|--------------------------------------------------------------------------------------------------------------------------------------|---------|--|--|--|--|--|--|--|
| Model                           | Description                                                                                                                          | Art.no. |  |  |  |  |  |  |  |
| CLT-CS                          | Stainless steel toilet brush holder, CLT-CS                                                                                          | 3819    |  |  |  |  |  |  |  |
|                                 | Material: Stainless steel, Height: 230 mm, Width: 115 mm, Depth: 1 Application: Wall mounting, Characteristics: With removable plast | •       |  |  |  |  |  |  |  |