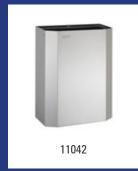

| Dutch Bins - Waste bin 20 litre stainless steel |                                                       |                                                                                                                                                   |  |
|-------------------------------------------------|-------------------------------------------------------|---------------------------------------------------------------------------------------------------------------------------------------------------|--|
| Model                                           | Description                                           | Art.no.                                                                                                                                           |  |
| AC BB 20 E                                      | Waste bin 20 litre closed stainless steel, AC BB 20 E | 13075                                                                                                                                             |  |
|                                                 | 5. 11                                                 | ion: Wall mounting, Application: Free standing, Version: Self-closing lid, eristics: With interior bag holder and unique user friendly method for |  |