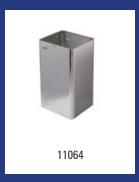

| Dutch Bins - Waste bin 25 litre open stainless steel |                                                                                                                                                                   |         |
|------------------------------------------------------|-------------------------------------------------------------------------------------------------------------------------------------------------------------------|---------|
| Model                                                | Description                                                                                                                                                       | Art.no. |
| CLB25L-CS                                            | Waste bin 25 litre open stainless steel, CLB25L-CS                                                                                                                | 3815    |
|                                                      | Material: Stainless steel, Height: 460 mm, Width: 350 mm, Depth: 155 mm, Application: Wall mounting, Application: Free standing, Version: Open, Content: 25 litre |         |