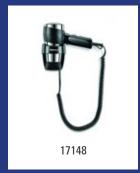

|                                 | Basic-<br>Line | Dosing<br>Care | Dutch<br>Bins | Medi-<br>clinics | MediQ<br>Line | PlastiC<br>Line | Plasti0<br>Line<br>2020 | Plasti(<br>line<br>Exclus | Qbic-<br>Line | San-<br>TRAL | Valera      | Wings |
|---------------------------------|----------------|----------------|---------------|------------------|---------------|-----------------|-------------------------|---------------------------|---------------|--------------|-------------|-------|
| Facial-                         |                |                |               | 58 -59           | 83            |                 |                         |                           |               |              |             |       |
| tissue disp.  Glove- dispensers |                |                |               |                  | 84 -87        |                 |                         |                           |               |              |             |       |
| Grab bars                       |                |                |               |                  | 95 -98        |                 |                         |                           |               |              |             |       |
| Hair-<br>dryers                 |                |                |               | 33 -34           |               |                 |                         |                           |               |              | 160<br>-163 |       |
| Hand-<br>dryers                 |                |                |               | 35 -43           |               | 109<br>-110     |                         | 128                       |               |              |             | 168   |
| Hand-<br>towel disp.            | 2              |                |               | 43 -45           | 82 -83        | 104             | 118 /<br>122            | 127<br>-128               | 137           | 149<br>-150  |             | 168   |
| Hand towel-roll disp.           |                |                |               |                  |               | 104<br>-105     |                         |                           |               | 150          |             |       |
| Mirrors                         |                |                |               | 59               |               |                 |                         |                           |               |              |             |       |