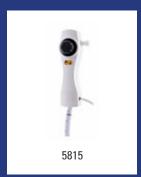

| Dosing Care - DC Mix High Flow |                                                                                                                                                                                                         |         |  |
|--------------------------------|---------------------------------------------------------------------------------------------------------------------------------------------------------------------------------------------------------|---------|--|
| Model                          | Description                                                                                                                                                                                             | Art.no. |  |
| DC Mix High Flow               | Dosing pump 14 litre p/minute, DC Mix High Flow                                                                                                                                                         | 5815    |  |
|                                | Material: Plastic, Colour: White, Height: 350 mm, Width: 170 mm, D mm incl. push button), Application: Wall mounting, Application: Wall Version: High Flow - 14 litre p/minute, Characteristics: Manual |         |  |