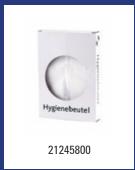

| Dutch Bins - Plastic hygiene bags |                                                                                                                                               |          |  |
|-----------------------------------|-----------------------------------------------------------------------------------------------------------------------------------------------|----------|--|
| Model                             | Description                                                                                                                                   | Art.no.  |  |
| нудвк                             | Plastic hygiene bags, HYGBK                                                                                                                   | 21245800 |  |
|                                   | Material: Plastic, Colour: White, Height: 126 mm, Width: 88 mm, Depth: 18 mm, R<br>1 cartridge with 30 hygiene bags, Packaging: 25 cartridges |          |  |