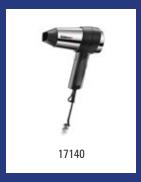

| Mediclinics - Hand towel dispenser stainless steel |                                                                                                                                                           |         |  |
|----------------------------------------------------|-----------------------------------------------------------------------------------------------------------------------------------------------------------|---------|--|
| Model                                              | Description                                                                                                                                               | Art.no. |  |
| DT0106CS                                           | Hand towel dispenser stainless steel, DT0106CS                                                                                                            | 12822   |  |
|                                                    | Material: Stainless steel, Height: 330 mm, Width: 275 mm, Depth: 133 mm, Application: Wall mounting, Refill: Approx. 400-600 C-Fold or Z-Fold hand towels |         |  |