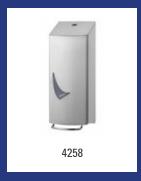

| Dutch Bins - Waste bin 80 litre open white |                                                                                                                                                                                     |         |  |
|--------------------------------------------|-------------------------------------------------------------------------------------------------------------------------------------------------------------------------------------|---------|--|
| Model                                      | Description                                                                                                                                                                         | Art.no. |  |
| PP1080                                     | Waste bin 80 litre open white, PP1080                                                                                                                                               | 11073   |  |
|                                            | Material: Steel, Colour: White powdercoated, Height: 750 mm, Width: 354 mm, Depth: 300 mm, Application: Wall mounting, Application: Free standing, Version: Open, Content: 80 litre |         |  |