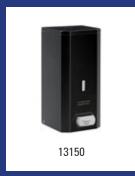

| Art.no. |
| DJ0031CS                                             | Soap dispenser 1500 ml stainless steel, DJ0031CS                                                                                                                                                                              | 13149   |
|                                                      | Material: Stainless steel, Height: 240 mm, Width: 110 mm, Depth: 133 mm, Application: Wall mounting, Application: Refillable, Refill: Liquid soap, alcohol gel, lotions and creams, Dosage: 1,5 ml p/stroke, Content: 1500 ml |         |









| Mediclinics - Soap | dispenser 1500 ml stainless steel black                                                                                                                                                                   |                      |
|--------------------|-----------------------------------------------------------------------------------------------------------------------------------------------------------------------------------------------------------|----------------------|
| Model              | Description                                                                                                                                                                                               | Art.no.              |
| DJ0031B            | Soap dispenser 1500