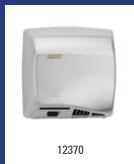

|                                 | Basic-<br>Line | Dosing<br>Care | Dutch<br>Bins | Medi-<br>clinics | MediQ<br>Line | PlastiC<br>Line | Plasti0<br>Line<br>2020 | Plasti(<br>line<br>Exclus | Qbic-<br>Line | San-<br>TRAL | Valera      | Wings |
|---------------------------------|----------------|----------------|---------------|------------------|---------------|-----------------|-------------------------|---------------------------|---------------|--------------|-------------|-------|
| Facial-                         |                |                |               | 58 -59           | 83            |                 |                         |                           |               |              |             |       |
| tissue disp.  Glove- dispensers |                |                |               |                  | 84 -87        |                 |                         |                           |               |              |             |       |
| Grab bars                       |                |                |               |                  | 95 -98        |                 |                         |                           |               |              |             |       |
| Hair-<br>dryers                 |                |                |               | 33 -34           |               |                 |                         |                           |               |              | 160<br>-163 |       |
| Hand-<br>dryers                 |                |                |               | 35 -43           |               | 109<br>-110     |                         | 128                       |               |              |             | 168   |
| Hand-<br>towel disp.            | 2              |                |               | 43 -45           | 82 -83        | 104             | 118 /<br>122            | 127<br>-128               | 137           | 149<br>-150  |             | 168   |
| Hand towel-roll disp.           |                |                |               |                  |               | 104<br>-105     |                         |                           |               | 150          |             |       |
| Mirrors                         |                |                |               | 59               |               |                 |                         |                           |               |              |             |       |