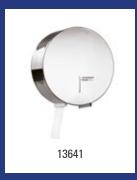

| Mediciinics - Foam soap dispenser 1500 mi stainiess steel nigh gloss |                                                                                                                                                                            |         |
|----------------------------------------------------------------------|----------------------------------------------------------------------------------------------------------------------------------------------------------------------------|---------|
| Model                                                                | Description                                                                                                                                                                | Art.no. |
| DJF0032C                                                             | Foam soap dispenser 1500 ml stainless steel high gloss,<br>DJF0032C                                                                                                        | 13157   |
|                                                                      | Material: Stainless steel high gloss, Height: 240 mm, Width: 110 mm<br>Application: Wall mounting, Application: Refillable, Refill: Foam soa<br>p/stroke, Content: 1500 ml |         |