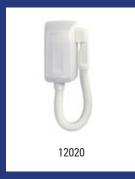

| Dosing Care - 2Way Suction Wand |                                              |         |  |
|---------------------------------|----------------------------------------------|---------|--|
| Model                           | Description                                  | Art.no. |  |
| 2WaySW                          | D1/D2 suction wand for 10 litre cans, 2WaySW | 5250    |  |
|                                 | Application: 10 litre cans                   |         |  |
|                                 |                                              |         |  |

| Dosing Care - 3Way Suction Wand |                                                 |         |
|---------------------------------|-------------------------------------------------|---------|
| Model                           | Description                                     | Art.no. |
| 3WaySW                          | D1/D2 suction wand for 20/25 litre cans, 3WaySW | 5252    |
|                                 | Application: 20/25 litre cans                   |         |
|                                 |                                                 |         |
|                                 |                                                 |         |