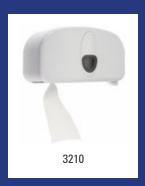

--------------------------|---------|--|
| Model                                                        | Description                                                                                                                                                                 | Art.no. |  |
| PO20Duo                                                      | 2 rolls dispenser plastic for standard rolls, PQ20Duo                                                                                                                       | 3200    |  |
|                                                              | Material: ABS plastic, Colour: White, Height: 195 mm, Width: 333 mm, Depth: 159 mm, Application: Wall mounting, Refill: 2 standard toilet rolls of max. Ø 145 mm x W 100 mm |         |  |









| PlastiQline 2020 - 2rolls dispenser plastic white (system rolls) |                                                                                                                                                                  |         |  |
|------------------------------------------------------------------|------------------------------------------------------------------------------------------------------------------------------------------------------------------|---------|--|
| Model                                                            | Description                                                                                                                                                      | Art.no. |  |
| PQ20SDuo