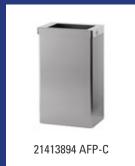

| Art.no. |
| Cucumber Melon                       | Fragrance, Cucumber Melon                                                                                                      | 14258   |
|                                      | Material: Gel - Natural refill, Height: 36 mm, Diameter: 72 mm, Application: All Care gel air fresheners, Packaging: 10 pieces |         |



SanTRAL - the benchmark for durable quality in public washrooms. This complete stainless steel anti-fingerprint product line has been constantly improved and is adapted to the requirements of modern washrooms. These solid and functional products are standard available in stainless steel and stainless steel white powdercoated. On demand all RAL colours possible.









## SanTRAL - Waste bin closed 18 litre Model Description Art.no. ABU 18 E Stainless steel waste bin 18 litre with closed cover, ABU 18 E 2301053 AFP-C Material: Stainless steel with anti-fingerprint coating, Height: 507 mm, Width: 278 mm, Depth: 183 mm, Application: Wall mounting, Application: Free standing, Version: Self-closing lid, Characteristics: With interior bag holder, Content: 18 litre

| SanTRAL - Waste bin closed 50 litre |                                                                                                                                                                                                                                      |               |
|-------------------------------------|-------------------------------------------------------------------------