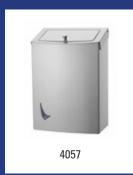

Solutions designed with functionally in mind for all types of situations and which lift hygiene levels in the field of waste. Waste can be processed in the most hygienic way possible, thanks to a foot-operated lid. The majority of the models make changing the bag effortless. The Basic Bins further include an ingenious lid system, making it possible to change the bag without removing the lid. This prevents causing damage to any existing sanitary fittings.