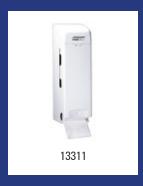

----------------------------------------------------------------------------------------------------------------------------|---------|
| Model                                | Description                                                                                                                                                             | Art.no. |
| PR2784B                              | 2rolls dispenser black, PR2784B                                                                                                                                         | 13119   |
|                                      | Material: Steel, Colour: Black powdercoated, Height: 296 mm, Width: 120 mm, Depth: 152 mm, Application: Wall mounting, Refill: 2 standard toilet rolls of max. Ø 130 mm |         |









| Mediclinics - 3rolls dispenser white |                                                                                                                                                                        |         |  |
|--------------------------------------|------------------------------------------------------------------------------------------------------------------------------------------------------------------------|---------|--|
| Model                                | Description                                                                                                                                                            | Art.no. |  |
| PR0781                               | 3rolls dispenser white, PR0781