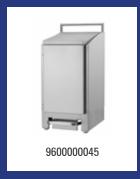

| Dosing Care - Detergent pump SPEED/TIMED |                                                                                                                                                                                                                                                                                                         |         |  |
|------------------------------------------|---------------------------------------------------------------------------------------------------------------------------------------------------------------------------------------------------------------------------------------------------------------------------------------------------------|---------|--|
| Model                                    | Description                                                                                                                                                                                                                                                                                             | Art.no. |  |
| Quantura Detergent<br>10                 | Detergent pump Speed/Timed, Quantura Detergent 10                                                                                                                                                                                                                                                       | 9600    |  |
|                                          | Material: Plastic, Colour: White/Grey, Height: 95 mm, Width: 89 mm, Depth: 100 mm<br>Application: Wall mounting, Application: Small glass washers and dish washers,<br>Version: Time controlled, Version: Speed controlled, Characteristics: Electronic,<br>Characteristics: Including installation kit |         |  |