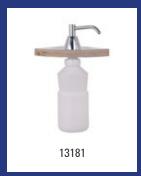

| Art.no. |
| DJ0121C                                         | Lavatory mounted soap pump high gloss, DJ0121C                                                                                                                                                                                                            | 14002   |
|                                                 | Material: Pump: stainless steel high gloss, Height: 214 mm, Diameter: 50 mm, Application: Lavatory mounted, recommended installation dimensions from the sink: 4 cm, Application: Refillable, Refill: Liquid soap, Dosage: 1 ml p/stroke, Content: 480 ml |         |









| Mediclinics - Soap pump 950 ml lavatory mounted |                                                                                                                                                                                                                                                                                                                                                                  |                                           |
|-------------------------------------------------|--------------------------------------------------------------------------------------------------------------------------------------------------------------------------------------------------------------------------------------------------------------------------------------------------