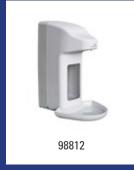

# Model Description Art.no. CLS-CS Stainless steel soap dispenser 650 ml, CLS-CS 3807 Material: Stainless steel, Height: 272 mm, Width: 104 mm, Depth: 92 mm, Application: Wall mounting, Application: Refillable, Refill: Liquid soap, alcohol gel, lotions and creams, Dosage: 0,4 ml p/stroke, Content: 650 ml