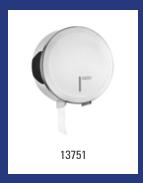

| Basicline - Jumbo roll dispenser |                                                                                                                                         |         |  |  |  |  |  |  |
|----------------------------------|-----------------------------------------------------------------------------------------------------------------------------------------|---------|--|--|--|--|--|--|
| Model                            | Description                                                                                                                             | Art.no. |  |  |  |  |  |  |
| CLJ-CS                           | Stainless steel jumbo roll dispenser, CLJ-CS                                                                                            | 3812    |  |  |  |  |  |  |
|                                  | Material: Stainless steel, Height: 300 mm, Width: 300 mm, Depth: 1<br>Application: Wall mounting, Refill: 1 jumbo roll of max. Ø 270 mm | 22 mm,  |  |  |  |  |  |  |