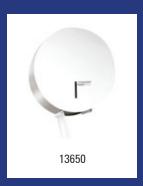

| Basicline - Jumbo roll dispenser |                                                                                                                                         |         |  |  |  |  |  |  |
|----------------------------------|-----------------------------------------------------------------------------------------------------------------------------------------|---------|--|--|--|--|--|--|
| Model                            | Description                                                                                                                             | Art.no. |  |  |  |  |  |  |
| CLJ-CS                           | Stainless steel jumbo roll dispenser, CLJ-CS                                                                                            | 3812    |  |  |  |  |  |  |
|                                  | Material: Stainless steel, Height: 300 mm, Width: 300 mm, Depth: 1<br>Application: Wall mounting, Refill: 1 jumbo roll of max. Ø 270 mm | 22 mm,  |  |  |  |  |  |  |