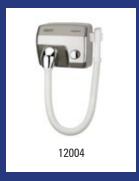

| Dosing Care - DC Mix Cabinet for max. 2,5 litre can |                                                                                                                                  |         |  |
|-----------------------------------------------------|----------------------------------------------------------------------------------------------------------------------------------|---------|--|
| Model                                               | Description                                                                                                                      | Art.no. |  |
| CabinetR                                            | DC Mix Cabinet for max. 2,5 litre can, CabinetR                                                                                  | 5833    |  |
|                                                     | Material: Plastic, Colour: White, Height: 330 mm, Width: 170 mm, Depth: 165 mm, Application: DC Mix dosing systems, Version: Can |         |  |

| Dosing Care - DC Mix cabinet for 1500 ml pouch |                                                                                                                          |         |  |
|------------------------------------------------|--------------------------------------------------------------------------------------------------------------------------|---------|--|
| Model                                          | Description                                                                                                              | Art.no. |  |
| CabinetP                                       | DC Mix cabinet for 1500 ml pouch, CabinetP                                                                               | 5834    |  |
|                                                | Material: Plastic, Colour: White, Height: 330 mm, Width: 170 mm, D<br>Application: DC Mix dosing systems, Version: Pouch |         |  |