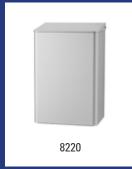

| Dutch Bins - Waste bin 50 litre stainless steel |                                                                                                                                                                                                                                                                            |         |
|-------------------------------------------------|----------------------------------------------------------------------------------------------------------------------------------------------------------------------------------------------------------------------------------------------------------------------------|---------|
| Model                                           | Description                                                                                                                                                                                                                                                                | Art.no. |
| AC BB 50 E                                      | Waste bin 50 litre closed stainless steel, AC BB 50 E                                                                                                                                                                                                                      | 13073   |
|                                                 | Material: Stainless steel, Height: 690 mm, Width: 390 mm, Depth: 250 mm, Application: Wall mounting, Application: Free standing, Version: Self-closing lid, Characteristics: With interior bag holder and unique user friendly method for changing bags, Content: 50 litre |         |