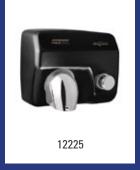

---------|---------|
| Model                                               | Description                                                                                                                                                                                   | Art.no. |
| E88AC (Saniflow)                                    | Hand dryer automatic steel high gloss, E88AC (Saniflow)                                                                                                                                       | 12210   |
|                                                     | Material: Steel high gloss, Height: 248 mm, Width: 278 mm, Depth: 212 mm, Application: Wall mounting, Characteristics: Automatic, 100 km/h, 29 seconds drying time, 68 dB, Wattage: 2250 Watt |         |









| Mediclinics - Hand dryer stainless steel look push button |                                                                                                                                                                                               |         |
|-----------------------------------------------------------|-----------------------------------------------------------------------------------------------------------------------------------------------------------------------------------------------|---------|
| Model                                                     | Description                                                                                                                                                                                   | Art.no. |
| E8