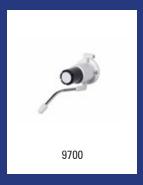

| Dosing Care - DC1 Kit - 125 mm dosing pump  Model Description Art.no. |                                                                                                                                                                                      |         |  |  |  |  |  |  |  |  |
|-----------------------------------------------------------------------|--------------------------------------------------------------------------------------------------------------------------------------------------------------------------------------|---------|--|--|--|--|--|--|--|--|
| Model                                                                 | Description                                                                                                                                                                          | Art.no. |  |  |  |  |  |  |  |  |
| DC1 Kit - 125 mm                                                      | Dosing system, DC1 Kit - 125 mm                                                                                                                                                      | 9700    |  |  |  |  |  |  |  |  |
|                                                                       | Material: Plastic, Colour: White, Height: 200 mm, Width: 110 mm, D<br>Application: Wall mounting, Dosage: 30 ml p/stroke, Version: Sink,<br>aluminium spout, Characteristics: Manual |         |  |  |  |  |  |  |  |  |