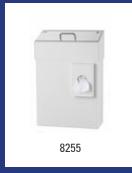

#### **Basicline**

This product range is an inexpensive stainless steel line with a sleek look. With their neutral design, these dispensers will fit right into any sanitary environment. The new line comprises of: open waste bin, small towel dispenser, large towel dispenser, jumbo roll dispenser, soap dispenser and a toilet brush holder. All the dispensers are easy to refill and can be branded with a logo to create your own customised range (minimum order of 10 item).