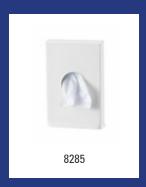

| Dutch Bins - Sanitary bag dispenser stainless steel white (plastic & paper) |                                                                                                                                                                                                 |         |  |
|-----------------------------------------------------------------------------|-------------------------------------------------------------------------------------------------------------------------------------------------------------------------------------------------|---------|--|
| Model                                                                       | Description                                                                                                                                                                                     | Art.no. |  |
| AC HBDS EP                                                                  | Sanitary bag dispenser for both plastic and paper sanitary bags stainless steel white, AC HBDS EP                                                                                               | 13062   |  |
|                                                                             | Material: Stainless steel, Colour: White powdercoated, Height: 165 mm, Wimm, Depth: 25 mm, Application: Wall mounting or for mounting on the AC windows, Refill: Plastic- or paper hygiene bags |         |  |