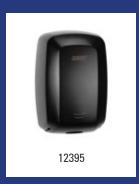

| Art.no. |  |
| M09AC (Machflow)                                              | Hand dryer automatic stainless steel high gloss, M09AC (Machflow)                                                                                                                                                                                       | 12385   |  |
|                                                               | Material: Stainless steel high gloss, Height: 330 mm, Width: 213 mm, Depth: 170 mm, Application: Wall mounting, Characteristics: Automatic, heating element with on/off switch (400W), 325 km/h, 8-15 seconds drying time, 67-74 dB, Wattage: 1150 Watt |         |  |









| Mediclinics - Hand dryer stainless steel automatic |                                                                                                                                                                                                                  |                   |
|----------------------------------------------------|------------------------------------------------------------------------------------------------------------------------------------------------------------------------------------------------------------------|-------------------|
| Model                                              | Description