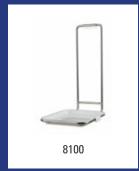

| Dutch Bins - Waste bin 15 litre closed stainless steel |                                                                                                                                             |         |  |
|--------------------------------------------------------|---------------------------------------------------------------------------------------------------------------------------------------------|---------|--|
| Model                                                  | Description                                                                                                                                 | Art.no. |  |
| MQWB15E                                                | Waste bin 15 litre closed stainless steel, MQWB15E                                                                                          | 8230    |  |
|                                                        | Material: Stainless steel, Height: 420 mm, Width: 275 mm, Depth: 217 mm, Application: Wall mounting, Version: Hinged lid, Content: 15 litre |         |  |