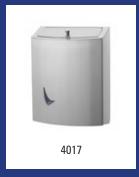

|                             | Basic-<br>Line | Dosing<br>Care | Dutch<br>Bins  | Medi-<br>clinics | MediQ<br>Line         | Plasti0<br>Line | Plasti0<br>Line<br>2020      | Plasti(<br>line<br>Exclus | Qbic-<br>Line | San-<br>TRAL | Valera | Wings       |
|-----------------------------|----------------|----------------|----------------|------------------|-----------------------|-----------------|------------------------------|---------------------------|---------------|--------------|--------|-------------|
| Pictograms                  |                |                |                | 61 -62           |                       |                 |                              |                           |               |              |        |             |
| Replacemroll holders        |                |                |                |                  | 87 -89                |                 |                              |                           |               | 152          |        |             |
| Sanitary-<br>bins           |                |                | 15 -16         | 33               | 65 -68                | 112<br>-113     | 124                          | 132                       | 136           | 148<br>-149  |        | 166<br>-167 |
| Soap-<br>disp.              | 3              |                |                | 45 -50           | 70 -82<br>/ 84        | 100<br>-103     | 118 /<br>121                 | 126<br>-127               | 141<br>-144   | 154<br>-158  |        | 174<br>-176 |
| Toilet-<br>brush h.         | 3              |                |                | 50 -51           | 94 -95                | 111<br>-112     |                              | 130<br>-131               | 140           | 153<br>-154  |        | 170         |
| Toilet paper-<br>dispensers | 2              |                |                | 51 -57           | 84                    | 105<br>-107     | 118<br>-120 /<br>122<br>-123 | 128                       | 138<br>-139   | 151<br>-152  |        | 169<br>-170 |
| Toilet seat-<br>cleaners    |                |                |                | 47 -48           |                       |                 |                              | 127                       | 140           | 155          |        | 175         |
| Waste-<br>bins              | 2              |                | 15 / 17<br>-27 | 29 -32           | 64 -65<br>/ 69<br>-70 | 113<br>-116     |                              | 131<br>-132               | 135<br>-136   | 147<br>-148  |        | 165<br>-166 |