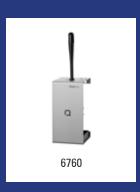

| Basicline - Toilet brush holder |                                                                                                                                      |         |  |  |  |  |  |  |  |
|---------------------------------|--------------------------------------------------------------------------------------------------------------------------------------|---------|--|--|--|--|--|--|--|
| Model                           | Description                                                                                                                          | Art.no. |  |  |  |  |  |  |  |
| CLT-CS                          | Stainless steel toilet brush holder, CLT-CS                                                                                          | 3819    |  |  |  |  |  |  |  |
|                                 | Material: Stainless steel, Height: 230 mm, Width: 115 mm, Depth: 1 Application: Wall mounting, Characteristics: With removable plast | •       |  |  |  |  |  |  |  |