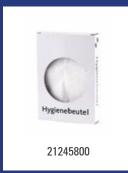

| Dutch Bins - Plastic hygiene bags |                                                                                                                                               |          |  |
|-----------------------------------|-----------------------------------------------------------------------------------------------------------------------------------------------|----------|--|
| Model                             | Description                                                                                                                                   | Art.no.  |  |
| нудвк                             | Plastic hygiene bags, HYGBK                                                                                                                   | 21245800 |  |
|                                   | Material: Plastic, Colour: White, Height: 126 mm, Width: 88 mm, Depth: 18 mm, R<br>1 cartridge with 30 hygiene bags, Packaging: 25 cartridges |          |  |