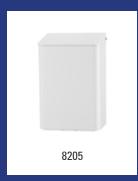

| Dutch Bins - Waste bin 20 litre stainless steel |                                                       |                                                                                                                                                   |  |
|-------------------------------------------------|-------------------------------------------------------|---------------------------------------------------------------------------------------------------------------------------------------------------|--|
| Model                                           | Description                                           | Art.no.                                                                                                                                           |  |
| AC BB 20 E                                      | Waste bin 20 litre closed stainless steel, AC BB 20 E | 13075                                                                                                                                             |  |
|                                                 | 5. 11                                                 | ion: Wall mounting, Application: Free standing, Version: Self-closing lid, eristics: With interior bag holder and unique user friendly method for |  |