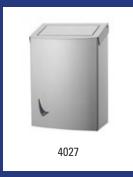

|                             | Basic-<br>Line | Dosing<br>Care | Dutch<br>Bins  | Medi-<br>clinics | MediQ<br>Line         | Plasti0<br>Line | Plasti0<br>Line<br>2020      | Plasti(<br>line<br>Exclus | Qbic-<br>Line | San-<br>TRAL | Valera | Wings       |
|-----------------------------|----------------|----------------|----------------|------------------|-----------------------|-----------------|------------------------------|---------------------------|---------------|--------------|--------|-------------|
| Pictograms                  |                |                |                | 61 -62           |                       |                 |                              |                           |               |              |        |             |
| Replacemroll holders        |                |                |                |                  | 87 -89                |                 |                              |                           |               | 152          |        |             |
| Sanitary-<br>bins           |                |                | 15 -16         | 33               | 65 -68                | 112<br>-113     | 124                          | 132                       | 136           | 148<br>-149  |        | 166<br>-167 |
| Soap-<br>disp.              | 3              |                |                | 45 -50           | 70 -82<br>/ 84        | 100<br>-103     | 118 /<br>121                 | 126<br>-127               | 141<br>-144   | 154<br>-158  |        | 174<br>-176 |
| Toilet-<br>brush h.         | 3              |                |                | 50 -51           | 94 -95                | 111<br>-112     |                              | 130<br>-131               | 140           | 153<br>-154  |        | 170         |
| Toilet paper-<br>dispensers | 2              |                |                | 51 -57           | 84                    | 105<br>-107     | 118<br>-120 /<br>122<br>-123 | 128                       | 138<br>-139   | 151<br>-152  |        | 169<br>-170 |
| Toilet seat-<br>cleaners    |                |                |                | 47 -48           |                       |                 |                              | 127                       | 140           | 155          |        | 175         |
| Waste-<br>bins              | 2              |                | 15 / 17<br>-27 | 29 -32           | 64 -65<br>/ 69<br>-70 | 113<br>-116     |                              | 131<br>-132               | 135<br>-136   | 147<br>-148  |        | 165<br>-166 |