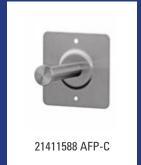

| 2201443 AFP-C |
|                                       | Material: Stainless steel with anti-fingerprint coating, Height: 316 mm, Widtlemm, Depth: 168 mm, Application: Wall mounting, Refill: 2 standard rolls of materials and the standard rolls of th |               |









### SanTRAL - 2rolls dispenser (system) Model Description Art.no. SRU E Stainless steel 2rolls dispenser for system rolls, SRU E 2201444 AFP-C Material: Stainless steel with anti-fingerprint coating, Height: 272 mm, Width: 143 mm, Depth: 168 mm, Application: Wall mounting, Refill: 2 system rolls of max. Ø 140 mm

| SanTRAL - 4rolls dispenser (standard) |                                                                                                                                           |               |
|---------------------------------------|-------------------------------------------------------------------------------------------------------------------------------------------|---------------|
| Model                                 | Description