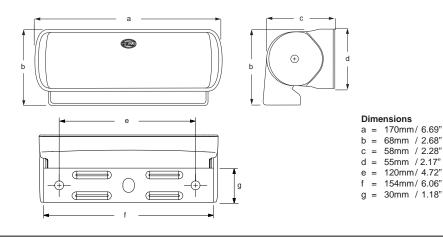

n



Packaging for aftermarket presentation

|                      | Heavy duty Grilami  |
|----------------------|---------------------|
| Bracket              | Polished 316 stain  |
| Colour Temperature   | 5500K (White) / 30  |
| Cable                | Pre-wired with 0.5n |
| Operating Voltage    | Multivolt™ 9-33V D  |
| Degree of Protection | IP 67 - Completely  |
| Power Consumption    | High Intensity Mode |
|                      | Low Intensity Mode  |
| Waight               | 500g (including on  |

Weight Light Output Approvals

id® lens less steel 000K (Warm White) m of triple core marine cable DC Sealed le 12W(1.00A@12V / 0.50A@24V) 2W (0.17A@12V/0.08A@24V) е 500g (including cable) 750 lumens (White) / 550 lumens (Warm White) CE, C-Tick

Thermally conductive polymer housing





(€ ℃



| , on | Voltage                                   | Housing Colour | Part Number              |  |
|------|-------------------------------------------|----------------|--------------------------|--|
|      | 9-33V DC                                  | Black Housing  | 2LT 98 <b>0 950</b> -001 |  |
|      | 9-33V DC                                  | White Housing  | 2LT 98 <b>0 950</b> -011 |  |
|      |                                           |                |                          |  |
|      | Warm White Light LED Floodlights - Spread |                |                          |  |
|      | Voltage                                   | Housing Colour | Part Number              |  |
|      | 9-33V DC                                  | Black Housing  | 2LT 98 <b>0 950</b