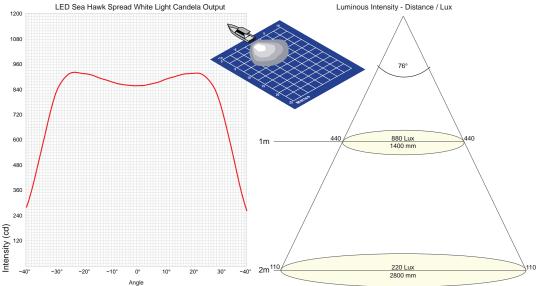

red light patterns**

Sophisticated optics deliver a broad and even illumination without glare or harsh point sources. Spread lamps illuminate a wide, close-range spread over a cockpit, foredeck or working area. Spot lamps provide a narrower, more concentrated illumination suitable for yacht masts or to determine objects in the water during low speed docking.

#### Multivolt™ 9-33V DC

Advanced electronics ensure reliable illumination and lamp protection even under severe voltage fluctuations and low battery voltages.

#### Pre-wired with three core marine cable

High quality sealed cable assemblies for time saving, completely sealed installations.

Designed and manufactured in New Zealand Sea Hawk XL lamps carry a 5 year warranty.



#### Sea Hawk XL Candela and Lux performance. Spread.



#### Material Description



Packaging for aftermarket presentation

|                      | Heavy duty Grilami  |
|----------------------|---------------------|
| Bracket              | Polished 316 stain  |
| Colour Temperature   | 5500K (White) / 30  |
| Cable                | Pre-wired with 0.5n |
| Operating Voltage    | Multivolt™ 9-33V D  |
| Degree of Protection | IP 67 - Completely  |
| Power Consumption    | High Intensity Mode |
|                      | Low Intensity Mode  |
| Waight               | 500g (including on  |

Weight Light Output Approvals

id® lens less steel 000K (Warm White) m of triple core marine cable DC Sealed le 12W(1.00A@12V / 0.50A@24V) 2W (0.17A@12V/0.08A@24V) е 500g (including cable) 750 lumens (White) / 550 lumens (Warm White) CE, C-Tick

Thermally co