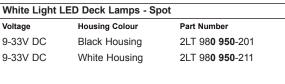

Thermally conductive polymer housing

(€ ℃

| , on | Voltage                                   | Housing Colour | Part Number              |  |
|------|-------------------------------------------|----------------|--------------------------|--|
|      | 9-33V DC                                  | Black Housing  | 2LT 98 <b>0 950</b> -001 |  |
|      | 9-33V DC                                  | White Housing  | 2LT 98 <b>0 950</b> -011 |  |
|      |                                           |                |                          |  |
|      | Warm White Light LED Floodlights - Spread |                |                          |  |
|      | Voltage                                   | Housing Colour | Part Number              |  |
|      | 9-33V DC                                  | Black Housing  | 2LT 98 <b>0 950</b> -101 |  |
|      | 9-33V DC                                  | White Housing  | 2LT 98 <b>0 950</b> -111 |  |
|      |                                           |                |                          |  |
|      | Spread pattern applications               |                |                          |  |
|      | Cockpit                                   |                |                          |  |

0950 Series Bracket Mount

White Light LED Floodlights - Spread