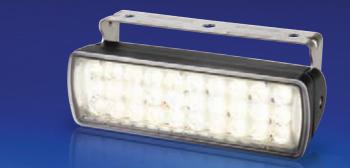

# LED Sea Hawk XL

High performance LED floodlights utilising hi-tech materials

Riviera 63FB www.riviera.com.au

Friction mounts allow adjustment without tools.

Two-Step high/low intensity via ON-OFF-ON switch.

Completely sealed lamp and cable entry. Polished 316 stainless steel bracket

#### Hi-tech materials

The lens is precision moulded from high performance Grilamid® for strength and durability. The housings are injection molded from a revolutionary thermally conductive polymer that is highly resistant to degradation, even under harsh UV.