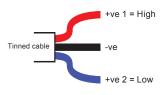

#### Pre-wired with three core marine cable

High quality sealed cable assemblies for time saving, completely sealed installations.

Designed and manufactured in New Zealand Sea Hawk XL lamps carry a 5 year warranty.