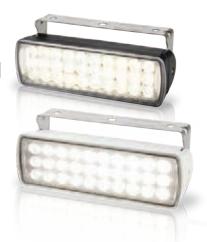

# LED Sea Hawk XL

High performance LED floodlights utilising hi-tech materials

Riviera 63FB www.riviera.com.au

Friction mounts allow adjustment without tools.

Two-Step high/low intensity via ON-OFF-ON switch.

Completely sealed lamp and cable entry. Polished 316 stainless steel bracket

0950 Series Bracket Mount

White Light LED Floodlights - Spread