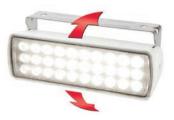

### Integrated Dimming

A unique high/low light intensity function is standard with every lamp.

# LED Sea Hawk XL

High performance LED floodlights utilising hi-tech materials

Riviera 63FB www.riviera.com.au

Friction mounts allow adjustment without tools.

Two-Step high/low intensity via ON-OFF-ON switch.