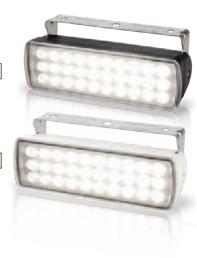

# LED Sea Hawk XL

High performance LED floodlights utilising hi-tech materials

Riviera 63FB www.riviera.com.au

Friction mounts allow adjustment without tools.

Two-Step high/low intensity via ON-OFF-ON switch.

Completely sealed lamp and cable entry. Polished 316 stainless steel bracket