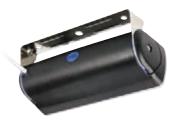

# LED Sea Hawk XL

High performance LED floodlights utilising hi-tech materials

Riviera 63FB www.riviera.com.au

Friction mounts allow adjustment without tools.

Two-Step high/low intensity via ON-OFF-ON switch.

Completely sealed lamp and cable entry. Polished 316 stainless steel bracket