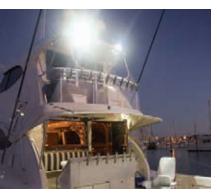

#### **Engineered light patterns**

Sophisticated optics deliver a broad and even illumination without glare or harsh point sources. Spread lamps illuminate a wide, close-range spread over a cockpit, foredeck or working area. Spot lamps provide a narrower, more concentrated illumination suitable for yacht masts or to determine objects in the water during low speed docking.

## Spot pattern applications

0950 Series Bracket Mount

Foredeck Working areas

Voltage

9-33V DC

9-33V DC

LED [

Low speed docking Forward facing to illuminate objects in the water Spreader lamps on yacht masts